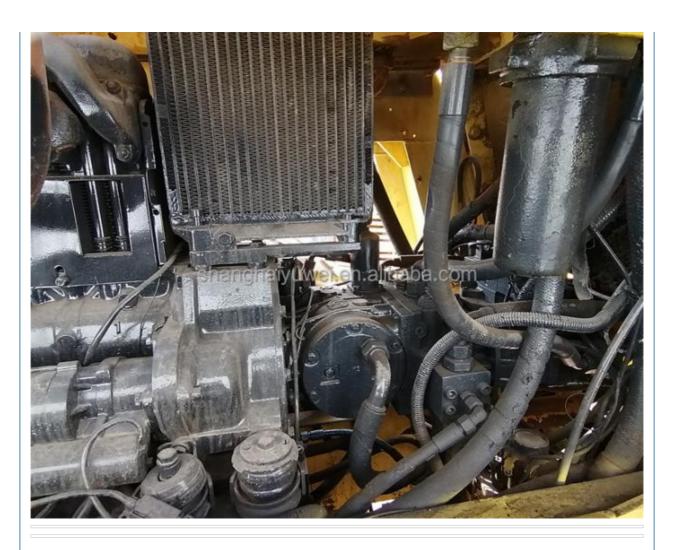

Used Single Drum Sheep Foot Hydraulic Road Roller

### **Basic Information**

• Price: \$16,000.00/units 1-2 units

• Packaging Details: CONTAINER, BULK CARGO SHIP, RO-RO

• Supply Ability: 2 Unit/Units per Month



### **Product Specification**

Applicable Industries: Farms, Retail, Construction Works

• Showroom Location: Egypt, Morocco, Kenya, Philippines,

Indonesia, India, Brazil, Chile, Thailand, Romania, Bangladesh, Viet Nam, Nigeria, Peru, South Africa, Algeria, Mexico

• Type: Vibratory Roller

Static Linear Pressure: 26.7kg/cm
Travel Speed: 0~14km/h
Year: 2016
Grade Ability: 30%
Power: 118kw

Weight: 17000 KGEngine: Diesel EngineEngine Brand: Original

• Drum: Single Drum Roller

Exciting Force: 50KN



### More Images









### **Product Description**

## PRODUCT DISPLAY





### Specification

item value

**Product Name** Bomag BW 217 D-2

Operation Weight 17600 KG

**Location** Shanghai,China

**Engine** Deutz

Power 118 KW

Place of Origin Germany

## **MAIN PRODUCTS**













Company Profile





We have been engaged in the second-hand construction machinery sales industry for more than 30 years.





Professionals do professional things. If you are looking for the most cost-effective,

Our main business is construction machinery, such as crawler excavator, wheel excavator, bulldozer, loader, grader, forklift, dump truck, transport truck, truck mixer, concrete pump, backhoe loader, truck crane, etc

With 30 years of industry experience. 24-hour online service. Massive inventory

VIEW

After the order is placed with the advance deposit, 7-15 days for