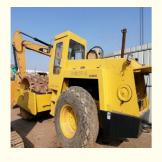

# Diesel Engine Road Paving Bomag BW217D-2 Used Single Drum Sheep Foot Hydraulic Road Roller

• Type: Vibratory Roller

Static Linear Pressure: 26.7kg/cm
Travel Speed: 0~14km/h
Year: 2016
Grade Ability: 30%
Power: 118kw

Weight: 17000 KGEngine: Diesel EngineEngine Brand: Original

• Drum: Single Drum Roller

### Specification

item value

**Product Name** Bomag BW 217 D-2

Operation Weight 17600 KG

**Location** Shanghai,China

**Engine** Deutz

Power 118 KW

Place of Origin Germany