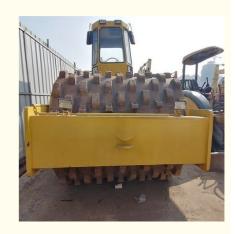

# Diesel Engine Road Paving Bomag BW217D-2 Used Single Drum Sheep Foot Hydraulic Road Roller

• Type: Vibratory Roller

Static Linear Pressure: 26.7kg/cm
Travel Speed: 0~14km/h
Year: 2016
Grade Ability: 30%
Power: 118kw

Weight: 17000 KGEngine: Diesel EngineEngine Brand: Original

• Drum: Single Drum Roller

### Specification

item value

**Product Name** Bomag BW 217 D-2

Operation Weight 17600 KG

**Location** Shanghai,China

**Engine** Deutz

Power 118 KW

Place of Origin Germany