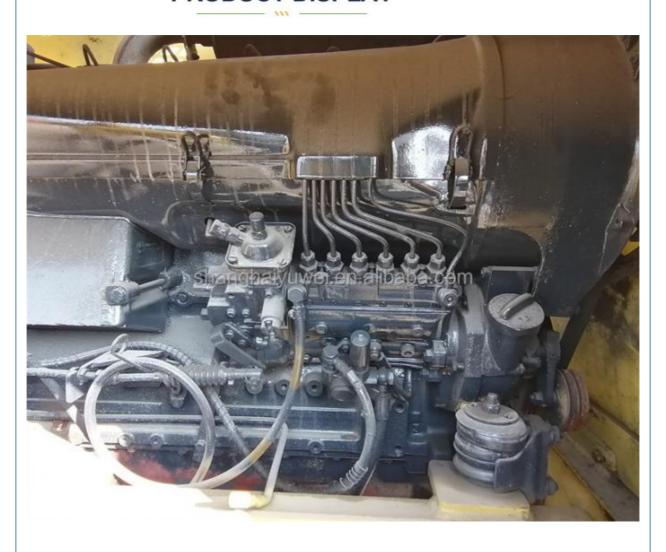

-2 Used Single Drum Sheep Foot Hydraulic Road Roller

### **Basic Information**

• Price: \$16,000.00/units 1-2 units

• Packaging Details: CONTAINER, BULK CARGO SHIP, RO-RO

• Supply Ability: 2 Unit/Units per Month



### **Product Specification**

Applicable Industries: Farms, Retail, Construction Works

• Showroom Location: Egypt, Morocco, Kenya, Philippines,

Indonesia, India, Brazil, Chile, Thailand, Romania, Bangladesh, Viet Nam, Nigeria, Peru, South Africa, Algeria, Mexico

• Type: Vibratory Roller

Static Linear Pressure: 26.7kg/cm
Travel Speed: 0~14km/h
Year: 2016
Grade Ability: 30%
Power: 118kw

Weight: 17000 KGEngine: Diesel EngineEngine Brand: Original

• Drum: Single Drum Roller

Exciting Force: 50KN



### More Images









### **Product Description**

## PRODUCT DISPLAY





### Specification

item value

**Product Name** Bomag BW 217 D-2

Operation Weight 17600 KG

**Location** Shanghai,China

**Engine** Deutz

Power 118 KW

Place of Origin Germany

## **MAIN PRODUCTS**













Company Profile





We have been engaged in the second-hand construction machinery sales industry for more than 30 years.





Professionals do professional things. If you are looking for the most cost-effective,

Our main business is construction machinery, such as crawler excavator, wheel excavator, bulldozer, loader, grader, forklift, dump truck, transport truck, truck mixer, concrete pump, backhoe loader, truck crane, etc

With 30 years of industry experience. 24-hour online service. Massive inventory

VIEW

After the order is placed with the advance deposit, 7-15 days fo