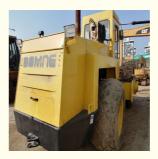

# Diesel Engine Road Paving Bomag BW217D-2 Used Single Drum Sheep Foot Hydraulic Road Roller

• Type: Vibratory Roller

Static Linear Pressure: 26.7kg/cm
Travel Speed: 0~14km/h
Year: 2016
Grade Ability: 30%
Power: 118kw

Weight: 17000 KGEngine: Diesel EngineEngine Brand: Original

• Drum: Single Drum Roller

### Specification

item value

**Product Name** Bomag BW 217 D-2

Operation Weight 17600 KG

**Location** Shanghai,China

**Engine** Deutz

Power 118 KW

Place of Origin Germany