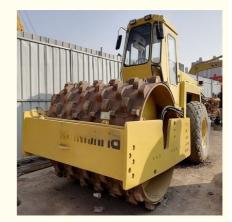

# Diesel Engine Road Paving Bomag BW217D-2 Used Single Drum Sheep Foot Hydraulic Road Roller

• Type: Vibratory Roller

Static Linear Pressure: 26.7kg/cm
Travel Speed: 0~14km/h
Year: 2016
Grade Ability: 30%
Power: 118kw

Weight: 17000 KGEngine: Diesel EngineEngine Brand: Original

• Drum: Single Drum Roller

### Specification

item value

**Product Name** Bomag BW 217 D-2

Operation Weight 17600 KG

**Location** Shanghai,China

**Engine** Deutz

Power 118 KW

Place of Origin Germany