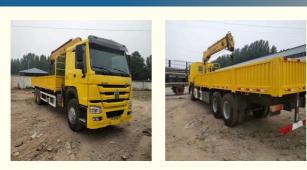

## Sinotruk WD615 Engine Model 10 Ton Truck Mounted Crane with Original Hydraulic Cylinder

- Rated Loading Capacity: 10 TON
- Max. Lifting Height:
- Max. Lifting Load:
- Hydraulic Cylinder Brand: Original
- Hydraulic Pump Brand: Original
- Hydraulic Valve Brand: Original
- Engine Brand:
- Machinery Test Report: Provided
- Video Outgoing-inspection: Provided
- Core Components: Gearbox, Engine

14m

10ton

WEICHAI