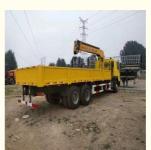

l Hydraulic Cylinder

## **Basic Information**

- Place of Origin:
- Price:
- Packaging Details:
- Supply Ability:



10 Unit/Units per Month



### **Product Specification**

Showroom Location:

Argentina, Egypt, Kenya, Philippines, Spain, Indonesia, India, Malaysia, Brazil, Chile, Italy, Kazakhstan, UAE, Thailand, Uzbekistan, Germany, Turkey, United States, Mexico, Bangladesh, Ukraine, Viet Nam, USA, United Kingdom, Peru, South Africa, South Kore

- Rated Loading Capacity: 10 TON
- Max. Lifting Height:
- Max. Lifting Load:
- Hydraulic Cylinder Brand: Original
- Hydraulic Pump Brand: Original
- Hydraulic Valve Brand: Original
- Engine Brand:
- Machinery Test Report: Provided
- Video Outgoing-inspection: Provided
- Core Components: Gearbox, Engine

14m

10ton

WEICHAI



## More Images







## **Product Description**

# PRODUCT DISPLAY

## Specification

| item             | value                  |  |
|------------------|------------------------|--|
| Product Name     | HOWO Crane truck 10ton |  |
| Operation Weight | 15000 KG               |  |
| Location         | China                  |  |
| Engine           | Weichai                |  |
| Power            | 371-375HP              |  |
| Place of Origin  | China                  |  |
|                  |                        |  |

## MAIN PRODUCTS





**Company Profile** 



We have been engaged in the second-hand construction machinery sales industry for more than 30 years.



Professionals do professional things. If you are looking for the most cost-effective,

Our main business is construction machinery, such a