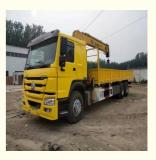

Hydraulic Cylinder

## **Basic Information**

- Place of Origin:
- Price:
- Packaging Details:
- Supply Ability:



10 Unit/Units per Month



### **Product Specification**

Showroom Location:

Argentina, Egypt, Kenya, Philippines, Spain, Indonesia, India, Malaysia, Brazil, Chile, Italy, Kazakhstan, UAE, Thailand, Uzbekistan, Germany, Turkey, United States, Mexico, Bangladesh, Ukraine, Viet Nam, USA, United Kingdom, Peru, South Africa, South Kore

- Rated Loading Capacity: 10 TON
- Max. Lifting Height:
- Max. Lifting Load:
- Hydraulic Cylinder Brand: Original
- Hydraulic Pump Brand: Original
- Hydraulic Valve Brand: Original
- Engine Brand:
- Machinery Test Report: Provided
- Video Outgoing-inspection: Provided
- Core Components: Gearbox, Engine

14m

10ton

WEICHAI



## More Images







## **Product Description**

# PRODUCT DISPLAY

## Specification

| item             | value                  |  |
|------------------|------------------------|--|
| Product Name     | HOWO Crane truck 10ton |  |
| Operation Weight | 15000 KG               |  |
| Location         | China                  |  |
| Engine           | Weichai                |  |
| Power            | 371-375HP              |  |
| Place of Origin  | China                  |  |
|                  |                        |  |

## MAIN PRODUCTS





**Company Profile** 



We have been engaged in the second-hand construction machinery sales industry for more than 30 years.



Professionals do professional things. If you are looking for the most cost-effective,

Our main business is construction machinery, such as