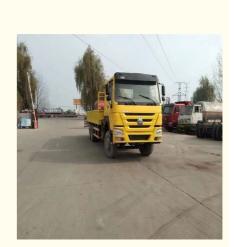

## Sinotruk WD615 Engine Model 10 Ton Truck Mounted Crane with Original Hydraulic Cylinder

- Rated Loading Capacity: 10 TON
- Max. Lifting Height:
- Max. Lifting Load:
- Hydraulic Cylinder Brand: Original
- Hydraulic Pump Brand: Original
- Hydraulic Valve Brand: Original
- Engine Brand:
- Machinery Test Report: Provided
- Video Outgoing-inspection: Provided
- Core Components: Gearbox, Engine

14m

10ton

WEICHAI

## Specification

| item             | value                  |  |
|------------------|------------------------|--|
| Product Name     | HOWO Crane truck 10ton |  |
| Operation Weight | 15000 KG               |  |
| Location         | China                  |  |
| Engine           | Weichai                |  |
| Power            | 371-375HP              |  |
| Place of Origin  | China                  |  |
|                  |                        |  |