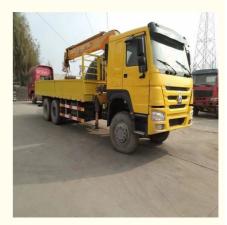

## Sinotruk WD615 Engine Model 10 Ton Truck Mounted Crane with Original Hydraulic Cylinder

- Rated Loading Capacity: 10 TON
- Max. Lifting Height:
- Max. Lifting Load:
- Hydraulic Cylinder Brand: Original
- Hydraulic Pump Brand: Original
- Hydraulic Valve Brand: Original
- Engine Brand:
- Machinery Test Report: Provided
- Video Outgoing-inspection: Provided
- Core Components: Gearbox, Engine

14m

10ton

WEICHAI

## Specification

| item             | value                  |  |
|------------------|------------------------|--|
| Product Name     | HOWO Crane truck 10ton |  |
| Operation Weight | 15000 KG               |  |
| Location         | China                  |  |
| Engine           | Weichai                |  |
| Power            | 371-375HP              |  |
| Place of Origin  | China                  |  |
|                  |                        |  |