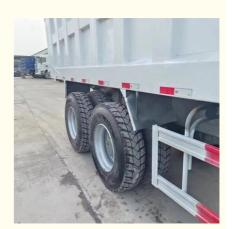

Rims & Wheels

**Ground Clearance Unladen** 

Length x Width x Height

value

Howo sino truck 371

33000 KG

Shanghai, China

Isuzu 4JJ1-XDJAG-01C3

300L

China

All steel 12.00R20

314 MM

7934 x 2496 x 2958 MM