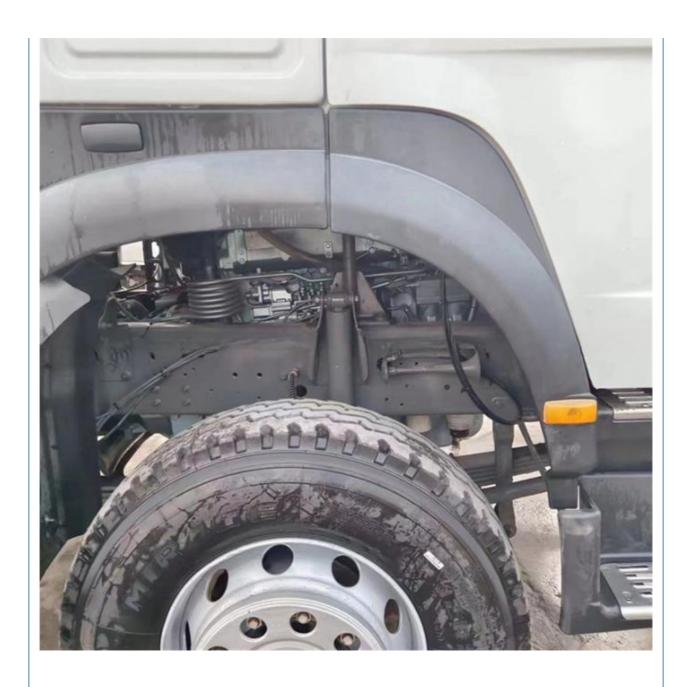

d Left Steering

### **Basic Information**

Place of Origin:
 Japan

• Brand Name: SINOTRUCK

• Certification: ISO

• Price: \$14,500.00/units 1-2 units

Packaging Details: Used Nissan Dump Truck could be loaded on

Flat Rack and Bulk Vessel. Container is also possible, but not

recommended.

Supply Ability: 20 Unit/Units per Month



### **Product Specification**

Condition: UsedSteering: Left

Horsepower: 251 - 350hp
Emission Standard: Euro 3
Make: Howo, Howo
Segement: Heavy Truck

Market Segement: Urban Construction Muck Transportation

Engine Brand: WEICHAI
Fuel Type: Diesel
Engine Capacity: 6 - 8L
Cylinders: 6
Gear Box Brand: FAST
Transmission Type: Automatic
Forward Shift Number: 10
Reverse Shift Number: 2



### More Images









### **Product Description**

# PRODUCT DISPLAY







### Specification

item

**Product Name** 

Gross Vehicle Mass (GVM) (kg)

Location

Engine

**Fuel Tank Capacity** 

Place of Origin

Rims & Wheels

**Ground Clearance Unladen** 

Length x Width x Height

value

Howo sino truck 371

33000 KG

Shanghai, China

Isuzu 4JJ1-XDJAG-01C3

300L

China

All steel 12.00R20

314 MM

7934 x 2496 x 2958 MM

## **MAIN PRODUCTS**













Company Profile





We have been engaged in the second-hand construction machinery sales industry for more than 30 years.





Professionals do professional things. If you are looking for the most cost-effective,

Our main business is construction machinery, such as crawler excavator, wheel excavator, bulldozer, loader, grader, forklift, dump truck, transport truck, truck mixer, concrete pump, backhoe loader,