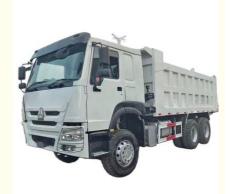

# Multimedia System Equipped 6x4 Howo Dump Truck Sinotruck 371 LHD With And Left Steering

# PRODUCT DISPLAY

### Specification

item

**Product Name** 

Gross Vehicle Mass (GVM) (kg)

Location

Engine

**Fuel Tank Capacity** 

Place of Origin

Rims & Wheels

**Ground Clearance Unladen** 

Length x Width x Height

value

Howo sino truck 371

33000 KG

Shanghai, China

Isuzu 4JJ1-XDJAG-01C3

300L

China

All steel 12.00R20

314 MM

7934 x 2496 x 2958 MM