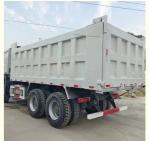

uipped 6x4 Howo Dump Truck Sinotruck 371 LHD With And Left Steering

### **Basic Information**

Place of Origin:
 Japan

• Brand Name: SINOTRUCK

• Certification: ISO

• Price: \$14,500.00/units 1-2 units

Packaging Details: Used Nissan Dump Truck could be loaded on

Flat Rack and Bulk Vessel. Container is also possible, but not

recommended.

Supply Ability: 20 Unit/Units per Month



### **Product Specification**

Condition: UsedSteering: Left

Horsepower: 251 - 350hp
Emission Standard: Euro 3
Make: Howo, Howo
Segement: Heavy Truck

Market Segement: Urban Construction Muck Transportation

Engine Brand: WEICHAI
Fuel Type: Diesel
Engine Capacity: 6 - 8L
Cylinders: 6
Gear Box Brand: FAST
Transmission Type: Automatic
Forward Shift Number: 10
Reverse Shift Number: 2



### More Images









### **Product Description**

# PRODUCT DISPLAY







### Specification

item

**Product Name** 

Gross Vehicle Mass (GVM) (kg)

Location

Engine

**Fuel Tank Capacity** 

Place of Origin

Rims & Wheels

**Ground Clearance Unladen** 

Length x Width x Height

value

Howo sino truck 371

33000 KG

Shanghai, China

Isuzu 4JJ1-XDJAG-01C3

300L

China

All steel 12.00R20

314 MM

7934 x 2496 x 2958 MM

## **MAIN PRODUCTS**













Company Profile





We have been engaged in the second-hand construction machinery sales industry for more than 30 years.





Professionals do professional things. If you are looking for the most cost-effective,

Our main business is construction machinery, such as crawler excavator, wheel excavator, bulldozer, loader, grader, forklift, dump truck, transport