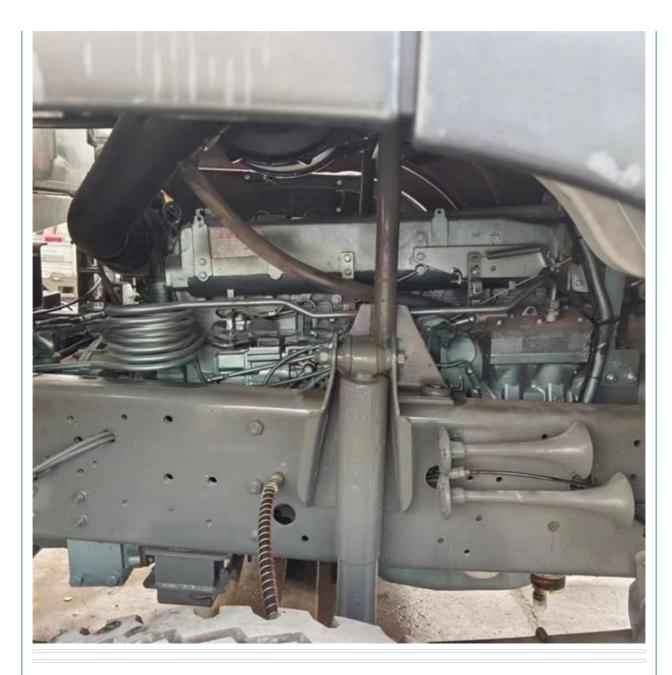

Left Steering

### **Basic Information**

Place of Origin:
 Japan

• Brand Name: SINOTRUCK

• Certification: ISO

• Price: \$14,500.00/units 1-2 units

Packaging Details: Used Nissan Dump Truck could be loaded on

Flat Rack and Bulk Vessel. Container is also possible, but not

recommended.

Supply Ability: 20 Unit/Units per Month



### **Product Specification**

Condition: UsedSteering: Left

Horsepower: 251 - 350hp
Emission Standard: Euro 3
Make: Howo, Howo
Segement: Heavy Truck

Market Segement: Urban Construction Muck Transportation

Engine Brand: WEICHAI
Fuel Type: Diesel
Engine Capacity: 6 - 8L
Cylinders: 6
Gear Box Brand: FAST
Transmission Type: Automatic
Forward Shift Number: 10
Reverse Shift Number: 2



### More Images









### **Product Description**

# PRODUCT DISPLAY







### Specification

item

**Product Name** 

Gross Vehicle Mass (GVM) (kg)

Location

Engine

**Fuel Tank Capacity** 

Place of Origin

Rims & Wheels

**Ground Clearance Unladen** 

Length x Width x Height

value

Howo sino truck 371

33000 KG

Shanghai, China

Isuzu 4JJ1-XDJAG-01C3

300L

China

All steel 12.00R20

314 MM

7934 x 2496 x 2958 MM

## **MAIN PRODUCTS**













Company Profile





We have been engaged in the second-hand construction machinery sales industry for more than 30 years.





Professionals do professional things. If you are looking for the most cost-effective,

Our main business is construction machinery, such as crawler excavator, wheel excavator, bulldozer, loader, grader, forklift, dump truck, transport truck, truck mixer, concrete pump, backhoe loader, tr