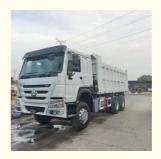

### More Images

# PRODUCT DISPLAY

### Specification

item

**Product Name** 

Gross Vehicle Mass (GVM) (kg)

Location

Engine

**Fuel Tank Capacity** 

Place of Origin

Rims & Wheels

**Ground Clearance Unladen** 

Length x Width x Height

value

Howo sino truck 371

33000 KG

Shanghai, China

Isuzu 4JJ1-XDJAG-01C3

300L

China

All steel 12.00R20

314 MM

7934 x 2496 x 2958 MM