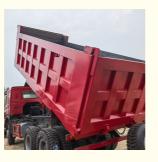

## Second Hand 371hp Dump Truck Used Howo 6x4 Tipper Truck with Multimedia System 10 Wheel

### **Product Specification**

- Condition: Used • Steering: Left 351 - 450hp • Horsepower: • Emission Standard: Euro 3 Segement: Heavy Truck • Market Segement: Mining Transportation • Engine Brand: WEICHAI • Fuel Type: Diesel • Engine Capacity: > 8L FAST • Gear Box Brand: Automatic Transmission Type: 10 • Forward Shift Number: • Reverse Shift Number: 2
  - Maximum Torque(Nm): 1500-2000Nm
  - Dimensions (L X W X H)

# Specification

| item             | value           |  |
|------------------|-----------------|--|
| Product Name     | Howo Dump Truck |  |
| Operation Weight | 15000 KG        |  |
| Engine           | WD615.47        |  |
| Power            | 351 - 450hp     |  |
| Loading capacity | 21-30 TON       |  |
| Place of Origin  | China           |  |
| Length           | 1140MM          |  |
| Width            | 2500MM          |  |
| width            | 230010100       |  |
| Height           | 3400MM          |  |
| Company Profile  |                 |  |