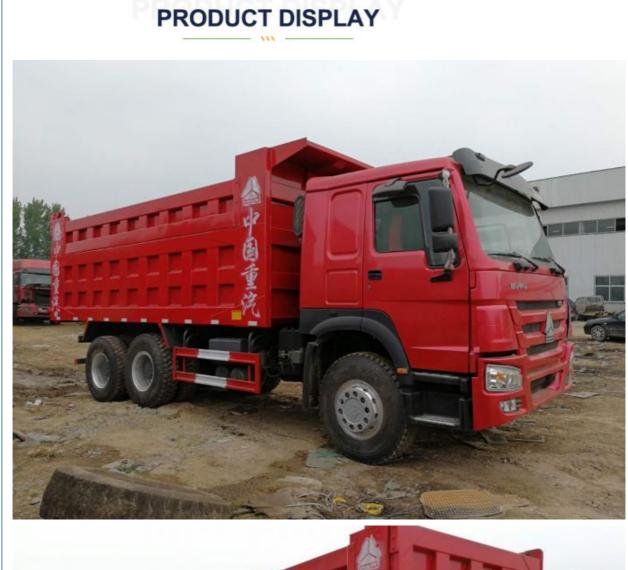

## Second Hand 371hp Dump Truck Used Howo 6x4 Tipper Truck with Multimedia System 10 Wheel

# Specification

| item             | value           |  |
|------------------|-----------------|--|
| Product Name     | Howo Dump Truck |  |
| Operation Weight | 15000 KG        |  |
| Engine           | WD615.47        |  |
| Power            | 351 - 450hp     |  |
| Loading capacity | 21-30 TON       |  |
| Place of Origin  | China           |  |
| Length           | 1140MM          |  |
| Width            | 2500MM          |  |
| width            | 230010100       |  |
| Height           | 3400MM          |  |
| Company Profile  |                 |  |