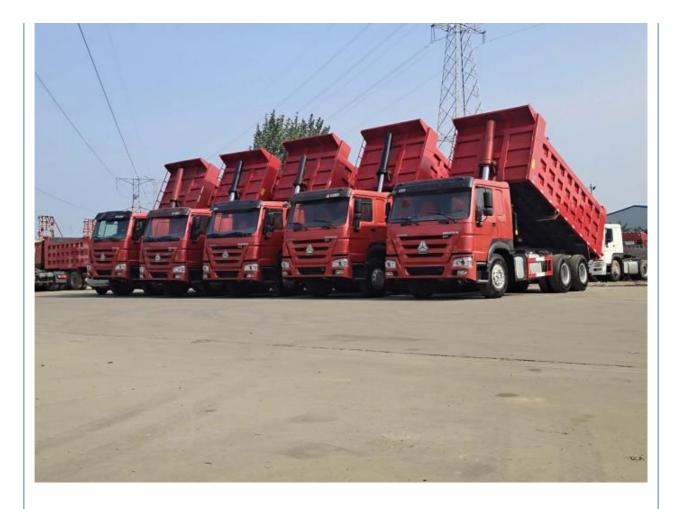

Howo 6x4 Tipper Truck with Multimedia System 10 Wheel

### **Basic Information**

- Place of Origin:
- Brand Name:
- Certification:
- Price:
- Packaging Details:
- Supply Ability:
- Sinotruk Howo

Shandong, China

- ISO
  - \$18,800.00/units 1-2 units
- Bulk Vessel, RORO
  - 100 Unit/Units per Month

### **Product Specification**

- Condition: Used • Steering: Left 351 - 450hp • Horsepower: • Emission Standard: Euro 3 Segement: Heavy Truck • Market Segement: Mining Transportation • Engine Brand: WEICHAI • Fuel Type: Diesel • Engine Capacity: > 8L FAST • Gear Box Brand: Automatic Transmission Type: 10 • Forward Shift Number: • Reverse Shift Number: 2
  - Maximum Torque(Nm): 1500-2000Nm
  - Dimensions (L X W X H)



### More Images





1140x2496x3386mm





# Product Description















# Specification

| item             | value           |  |
|------------------|-----------------|--|
| Product Name     | Howo Dump Truck |  |
| Operation Weight | 15000 KG        |  |
| Engine           | WD615.47        |  |
| Power            | 351 - 450hp     |  |
| Loading capacity | 21-30 TON       |  |
| Place of Origin  | China           |  |
| Length           | 1140MM          |  |
| Width            | 2500MM          |  |
| width            | 230010100       |  |
| Height           | 3400MM          |  |
| Company Profile  |                 |  |

# MAIN PRODUCTS















We have been engaged in the second-hand construction machinery sales industry for more than 30 years.



Professionals do professional things. If you are looking for the most cost-effective,

Our main