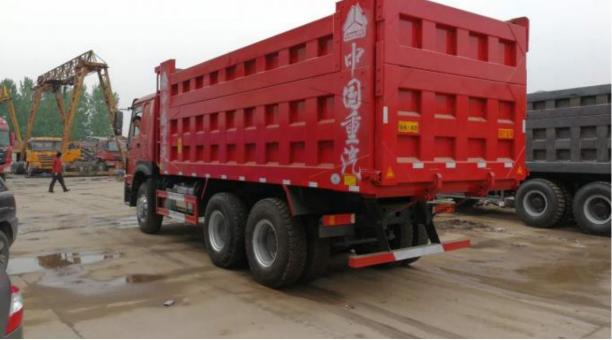

## Second Hand 371hp Dump Truck Used Howo 6x4 Tipper Truck with Multimedia System 10 Wheel

# Specification

| item             | value           |  |
|------------------|-----------------|--|
| Product Name     | Howo Dump Truck |  |
| Operation Weight | 15000 KG        |  |
| Engine           | WD615.47        |  |
| Power            | 351 - 450hp     |  |
| Loading capacity | 21-30 TON       |  |
| Place of Origin  | China           |  |
| Length           | 1140MM          |  |
| Width            | 2500MM          |  |
| width            | 230010100       |  |
| Height           | 3400MM          |  |
| Company Profile  |                 |  |