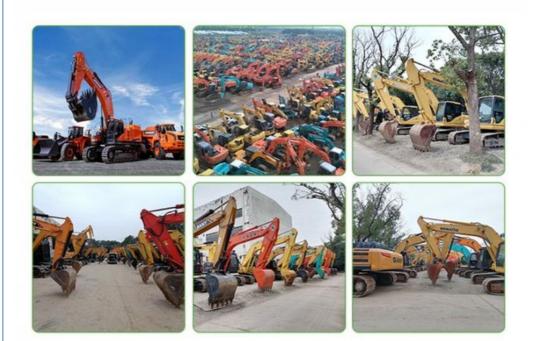

### More Images

1140x2496x3386mm

# MAIN PRODUCTS

We have been engaged in the second-hand construction machinery sales industry for more than 30 years.

Professionals do professional things. If you are looking for the most cost-effective,

Our main business is construction machinery, such as crawler excavator, wheel excavator, bulldozer, loader, grader, forklift, dump truck, transport truck, truck mixer, concrete pump, backhoe loader, truck crane, etc