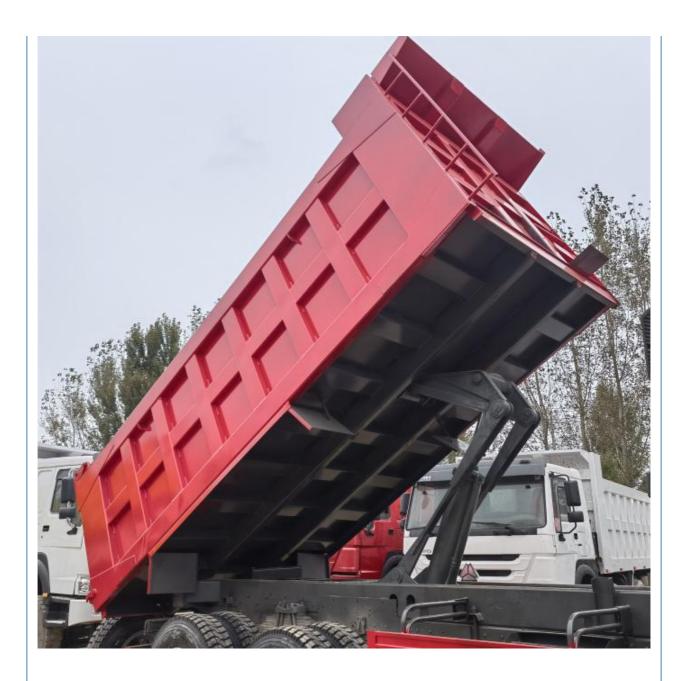

sed Howo 6x4 Tipper Truck with Multimedia System 10 Wheel

### **Basic Information**

- Place of Origin:
- Brand Name:
- Certification:
- Price:
- Packaging Details:
- Supply Ability:
- Sinotruk Howo

Shandong, China

- ISO
  - \$18,800.00/units 1-2 units
- Bulk Vessel, RORO
  - 100 Unit/Units per Month

### **Product Specification**

- Condition: Used • Steering: Left 351 - 450hp • Horsepower: • Emission Standard: Euro 3 Segement: Heavy Truck • Market Segement: Mining Transportation • Engine Brand: WEICHAI • Fuel Type: Diesel • Engine Capacity: > 8L FAST • Gear Box Brand: Automatic Transmission Type: 10 • Forward Shift Number: • Reverse Shift Number: 2
  - Maximum Torque(Nm): 1500-2000Nm
  - Dimensions (L X W X H)



### More Images





1140x2496x3386mm





# Product Description















# Specification

| item             | value           |  |
|------------------|-----------------|--|
| Product Name     | Howo Dump Truck |  |
| Operation Weight | 15000 KG        |  |
| Engine           | WD615.47        |  |
| Power            | 351 - 450hp     |  |
| Loading capacity | 21-30 TON       |  |
| Place of Origin  | China           |  |
| Length           | 1140MM          |  |
| Width            | 2500MM          |  |
| width            | 230010100       |  |
| Height           | 3400MM          |  |
| Company Profile  |                 |  |

# MAIN PRODUCTS















We have been engaged in the second-hand construction machinery sales industry for more than 30 years.



Professionals do professional things. If you are looking for the most cost-effective,

Our m