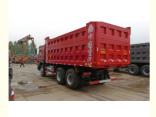

## Second Hand 371hp Dump Truck Used Howo 6x4 Tipper Truck with Multimedia System 10 Wheel

### **Product Specification**

- Condition: Used • Steering: Left 351 - 450hp • Horsepower: • Emission Standard: Euro 3 Segement: Heavy Truck • Market Segement: Mining Transportation • Engine Brand: WEICHAI • Fuel Type: Diesel • Engine Capacity: > 8L FAST • Gear Box Brand: Automatic Transmission Type: 10 • Forward Shift Number: • Reverse Shift Number: 2
  - Maximum Torque(Nm): 1500-2000Nm
  - Dimensions (L X W X H)

# Specification

| item             | value           |  |
|------------------|-----------------|--|
| Product Name     | Howo Dump Truck |  |
| Operation Weight | 15000 KG        |  |
| Engine           | WD615.47        |  |
| Power            | 351 - 450hp     |  |
| Loading capacity | 21-30 TON       |  |
| Place of Origin  | China           |  |
| Length           | 1140MM          |  |
| Width            | 2500MM          |  |
| width            | 230010100       |  |
| Height           | 3400MM          |  |
| Company Profile  |                 |  |