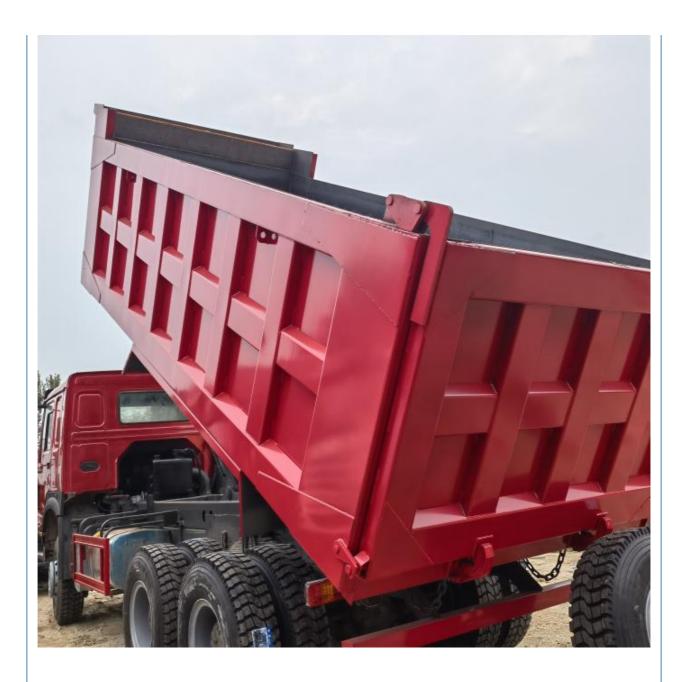

d Howo 6x4 Tipper Truck with Multimedia System 10 Wheel

### **Basic Information**

- Place of Origin:
- Brand Name:
- Certification:
- Price:
- Packaging Details:
- Supply Ability:
- Sinotruk Howo

Shandong, China

- ISO
  - \$18,800.00/units 1-2 units
- Bulk Vessel, RORO
  - 100 Unit/Units per Month

### **Product Specification**

- Condition: Used • Steering: Left 351 - 450hp • Horsepower: • Emission Standard: Euro 3 Segement: Heavy Truck • Market Segement: Mining Transportation • Engine Brand: WEICHAI • Fuel Type: Diesel • Engine Capacity: > 8L FAST • Gear Box Brand: Automatic Transmission Type: 10 • Forward Shift Number: • Reverse Shift Number: 2
  - Maximum Torque(Nm): 1500-2000Nm
  - Dimensions (L X W X H)



### More Images





1140x2496x3386mm





# Product Description















# Specification

| item             | value           |  |
|------------------|-----------------|--|
| Product Name     | Howo Dump Truck |  |
| Operation Weight | 15000 KG        |  |
| Engine           | WD615.47        |  |
| Power            | 351 - 450hp     |  |
| Loading capacity | 21-30 TON       |  |
| Place of Origin  | China           |  |
| Length           | 1140MM          |  |
| Width            | 2500MM          |  |
| width            | 230010100       |  |
| Height           | 3400MM          |  |
| Company Profile  |                 |  |

# MAIN PRODUCTS















We have been engaged in the second-hand construction machinery sales industry for more than 30 years.



Professionals do professional things. If you are looking for the most cost-effective,

Our mai