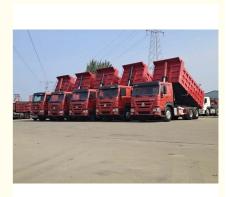

## Second Hand 371hp Dump Truck Used Howo 6x4 Tipper Truck with Multimedia System 10 Wheel

### **Product Specification**

- Condition: Used • Steering: Left 351 - 450hp • Horsepower: • Emission Standard: Euro 3 Segement: Heavy Truck • Market Segement: Mining Transportation • Engine Brand: WEICHAI • Fuel Type: Diesel • Engine Capacity: > 8L FAST • Gear Box Brand: Automatic Transmission Type: 10 • Forward Shift Number: • Reverse Shift Number: 2
  - Maximum Torque(Nm): 1500-2000Nm
  - Dimensions (L X W X H)

# Specification

| item             | value           |  |
|------------------|-----------------|--|
| Product Name     | Howo Dump Truck |  |
| Operation Weight | 15000 KG        |  |
| Engine           | WD615.47        |  |
| Power            | 351 - 450hp     |  |
| Loading capacity | 21-30 TON       |  |
| Place of Origin  | China           |  |
| Length           | 1140MM          |  |
| Width            | 2500MM          |  |
| width            | 230010100       |  |
| Height           | 3400MM          |  |
| Company Profile  |                 |  |