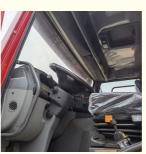

## Second Hand 371hp Dump Truck Used Howo 6x4 Tipper Truck with Multimedia System 10 Wheel

### **Product Specification**

- Condition: Used • Steering: Left 351 - 450hp • Horsepower: • Emission Standard: Euro 3 Segement: Heavy Truck • Market Segement: Mining Transportation • Engine Brand: WEICHAI • Fuel Type: Diesel • Engine Capacity: > 8L FAST • Gear Box Brand: Automatic Transmission Type: 10 • Forward Shift Number: • Reverse Shift Number: 2
  - Maximum Torque(Nm): 1500-2000Nm
  - Dimensions (L X W X H)