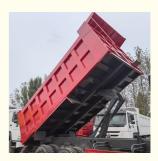

## Second Hand 371hp Dump Truck Used Howo 6x4 Tipper Truck with Multimedia System 10 Wheel

# Specification

| item             | value           |  |
|------------------|-----------------|--|
| Product Name     | Howo Dump Truck |  |
| Operation Weight | 15000 KG        |  |
| Engine           | WD615.47        |  |
| Power            | 351 - 450hp     |  |
| Loading capacity | 21-30 TON       |  |
| Place of Origin  | China           |  |
| Length           | 1140MM          |  |
| Width            | 2500MM          |  |
| width            | 230010100       |  |
| Height           | 3400MM          |  |
| Company Profile  |                 |  |