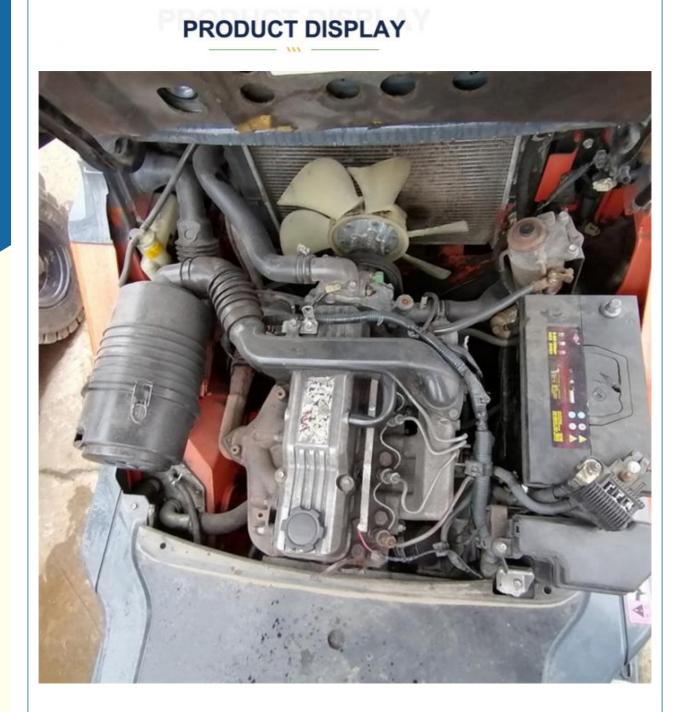

## **Product Specification**

- Weight (KG):
- Video Outgoing-inspection: Provided
- Machinery Test Report: Provided
- Core Components: Motor, Pump, Engine
- Applicable Industries:
- Building Material Shops, Manufacturing Plant, Machinery Repair Shops, Farms, Retail, Construction Works, Energy & Mining
- Showroom Location: Nigeria, Bangladesh, Chile, Argentina, India, Algeria, Uzbekistan, Tajikistan, Thailand, Indonesia, Kenya, Philippines, South Africa, Saudi Arabia, Mexico, Viet Nam, Morocco, Romania, Malaysia, Sri Lanka, Pakistan, Brazil, UAE, Colombia

## Specification

| Item             | VALUE                 |  |
|------------------|-----------------------|--|
| Product Name     | TOYOTA 3 Ton Forklift |  |
| Operation Weight | 3000 KG               |  |
| Location         | Shanghai,China        |  |
| Engine           | Komatsu               |  |
| Power            | 36 KW                 |  |
| Place of Origin  | Japan                 |  |
| Length           | 2600 mm               |  |
| Width            | 1150 mm               |  |
| Height           | 2055 mm               |  |
|                  |                       |  |