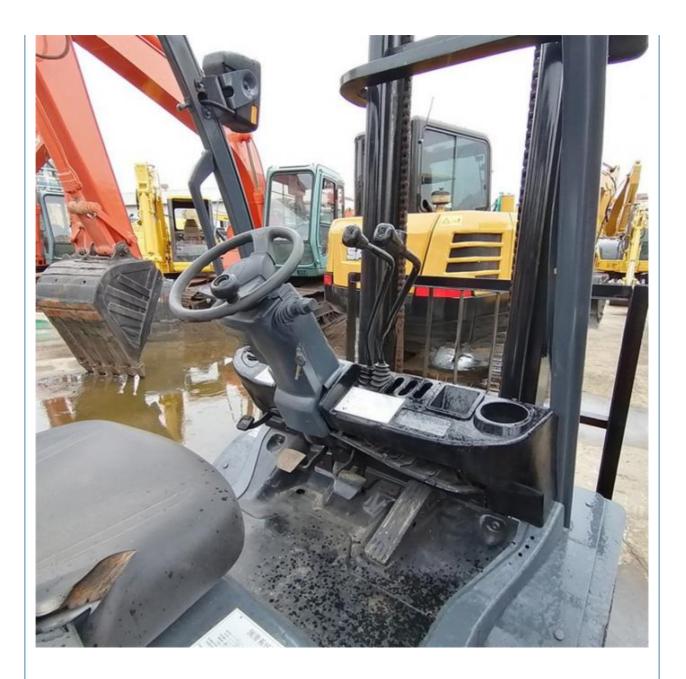

## TOYOTA 62-8FDN30

2019

3000 KG

Easy Operation

1800-1900

## Specification

| Item             | VALUE                 |  |
|------------------|-----------------------|--|
| Product Name     | TOYOTA 3 Ton Forklift |  |
| Operation Weight | 3000 KG               |  |
| Location         | Shanghai,China        |  |
| Engine           | Komatsu               |  |
| Power            | 36 KW                 |  |
| Place of Origin  | Japan                 |  |
| Length           | 2600 mm               |  |
| Width            | 1150 mm               |  |
| Height           | 2055 mm               |  |
|                  |                       |  |