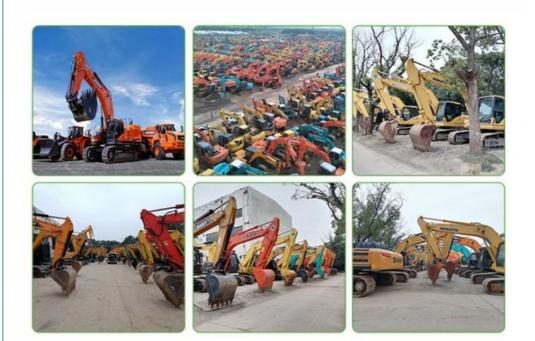

| 1150 mm               |  |
| Height           | 2055 mm               |  |
|                  |                       |  |

# MAIN PRODUCTS













## Company Profile





We have been engaged in the second-hand construction machinery sales industry for more than 30 years.



Professionals do professional things. If you are looking for the most cost-effective,

Our main business is construction machinery, such as crawler excavator, wheel excavator, bulldozer, loader, grader, forklift, dump truck, transport truck, truck mixer, concrete pump, backhoe loader, truck crane, etc

With 30 years of industry experience. 24-hour online service. Massive inventory

VIEW

After the order is placed with the advance deposit, 7-15 days for goods preparation

One year after-sales service period



# WHY CHOOSE US



With 30 years of industry experience.



Massive inventory The best price and



After the order is placed with the advance deposit, 7-15 days for



1.What is your advantage?

We are the largest professional used construction machinery company here. We have sufficient source of goods and guaranteed quality.Base on this, we are able to provide our clients with good condition machines at special price.

### 2. Quality Assurance

We provide all equipment main parts with six months assurance, such as the engine, transmission, and hydraulic pump. If there is any problem happen in these parts, please inform us we will supply the related parts by air or sending our technical person to inspect and do the repair.

### 3.Can you satisfy my special requirement?

Definitely! We a