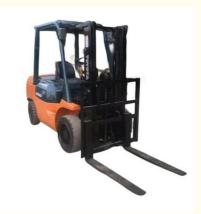

## TOYOTA 62-8FDN30

2019

3000 KG

Easy Operation

1800-1900

## Specification

| Item             | VALUE                 |  |
|------------------|-----------------------|--|
| Product Name     | TOYOTA 3 Ton Forklift |  |
| Operation Weight | 3000 KG               |  |
| Location         | Shanghai,China        |  |
| Engine           | Komatsu               |  |
| Power            | 36 KW                 |  |
| Place of Origin  | Japan                 |  |
| Length           | 2600 mm               |  |
| Width            | 1150 mm               |  |
| Height           | 2055 mm               |  |
|                  |                       |  |