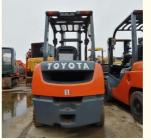

## Multifunctional 3 Ton Japan Imported Used Toyota Forklift Ready In Low Working Hours

## TOYOTA 62-8FDN30

2019

3000 KG

Easy Operation

1800-1900

## Specification

| Item             | VALUE                 |  |
|------------------|-----------------------|--|
| Product Name     | TOYOTA 3 Ton Forklift |  |
| Operation Weight | 3000 KG               |  |
| Location         | Shanghai,China        |  |
| Engine           | Komatsu               |  |
| Power            | 36 KW                 |  |
| Place of Origin  | Japan                 |  |
| Length           | 2600 mm               |  |
| Width            | 1150 mm               |  |
| Height           | 2055 mm               |  |
|                  |                       |  |