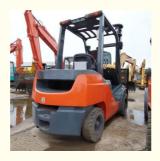

## Multifunctional 3 Ton Japan Imported Used Toyota Forklift Ready In Low Working Hours

## TOYOTA 62-8FDN30

2019

3000 KG

Easy Operation

1800-1900

## Specification

| Item             | VALUE                 |  |
|------------------|-----------------------|--|
| Product Name     | TOYOTA 3 Ton Forklift |  |
| Operation Weight | 3000 KG               |  |
| Location         | Shanghai,China        |  |
| Engine           | Komatsu               |  |
| Power            | 36 KW                 |  |
| Place of Origin  | Japan                 |  |
| Length           | 2600 mm               |  |
| Width            | 1150 mm               |  |
| Height           | 2055 mm               |  |
|                  |                       |  |