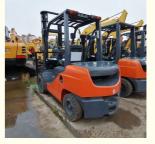

## Multifunctional 3 Ton Japan Imported Used Toyota Forklift Ready In Low Working Hours

## TOYOTA 62-8FDN30

2019

3000 KG

Easy Operation

1800-1900

## Specification

| Item             | VALUE                 |  |
|------------------|-----------------------|--|
| Product Name     | TOYOTA 3 Ton Forklift |  |
| Operation Weight | 3000 KG               |  |
| Location         | Shanghai,China        |  |
| Engine           | Komatsu               |  |
| Power            | 36 KW                 |  |
| Place of Origin  | Japan                 |  |
| Length           | 2600 mm               |  |
| Width            | 1150 mm               |  |
| Height           | 2055 mm               |  |
|                  |                       |  |