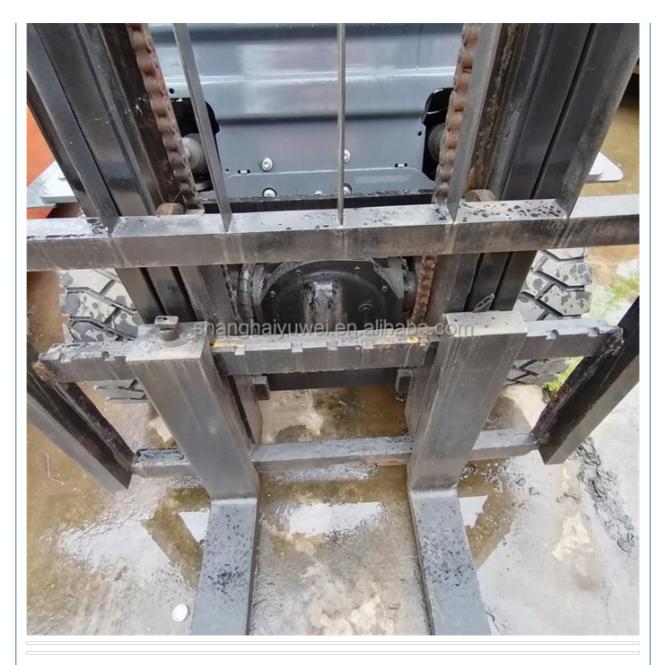

## TOYOTA 62-8FDN30

2019

3000 KG

Easy Operation

1800-1900

## Specification

| Item             | VALUE                 |  |
|------------------|-----------------------|--|
| Product Name     | TOYOTA 3 Ton Forklift |  |
| Operation Weight | 3000 KG               |  |
| Location         | Shanghai,China        |  |
| Engine           | Komatsu               |  |
| Power            | 36 KW                 |  |
| Place of Origin  | Japan                 |  |
| Length           | 2600 mm               |  |
| Width            | 1150 mm               |  |
| Height           | 2055 mm               |  |
|                  |                       |  |