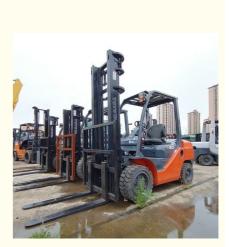

## TOYOTA 62-8FDN30

2019

3000 KG

Easy Operation

1800-1900

## Specification

| Item             | VALUE                 |  |
|------------------|-----------------------|--|
| Product Name     | TOYOTA 3 Ton Forklift |  |
| Operation Weight | 3000 KG               |  |
| Location         | Shanghai,China        |  |
| Engine           | Komatsu               |  |
| Power            | 36 KW                 |  |
| Place of Origin  | Japan                 |  |
| Length           | 2600 mm               |  |
| Width            | 1150 mm               |  |
| Height           | 2055 mm               |  |
|                  |                       |  |