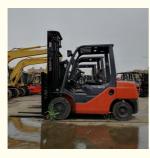

## TOYOTA 62-8FDN30

2019

3000 KG

Easy Operation

1800-1900

## Specification

| Item             | VALUE                 |  |
|------------------|-----------------------|--|
| Product Name     | TOYOTA 3 Ton Forklift |  |
| Operation Weight | 3000 KG               |  |
| Location         | Shanghai,China        |  |
| Engine           | Komatsu               |  |
| Power            | 36 KW                 |  |
| Place of Origin  | Japan                 |  |
| Length           | 2600 mm               |  |
| Width            | 1150 mm               |  |
| Height           | 2055 mm               |  |
|                  |                       |  |