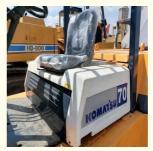

# PRODUCT DISPLAY

## Specification

Item

VALUE

**Product Name** 

Komatsu FD70 Forklift

Operation Weight 8800 KG

**Location** Shanghai, China

**Engine** Komatsu