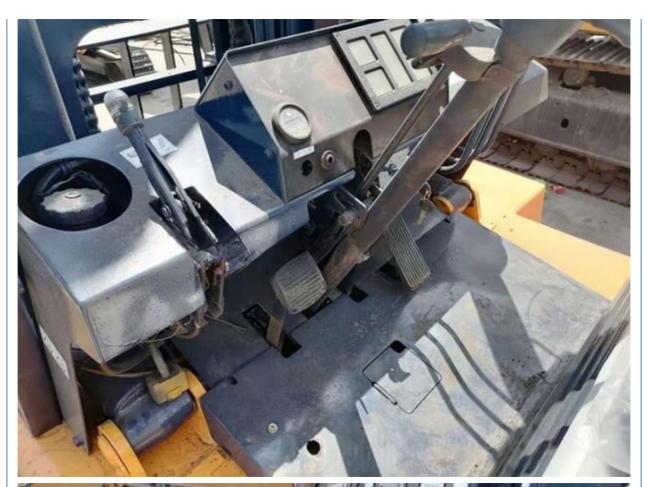

FR,20FR);

. Supply Ability: 20 Acre/Acres per Week



### **Product Specification**

. Weight (KG): 7000 KG • Video Outgoing-inspection: Provided . Machinery Test Report: Provided

. Core Components: Motor, Pump, Engine

• Applicable Industries: Building Material Shops, Manufacturing

Plant, Machinery Repair Shops, Farms,

Retail, Construction Works, Energy & Mining

. Showroom Location: Nigeria, Peru, Kazakhstan, Chile, Argentina,

Uzbekistan, Tajikistan, Thailand, Indonesia, Kenya, Philippines, South Africa, Saudi Arabia, Mexico, Viet Nam, Morocco, Romania, Malaysia, Sri Lanka, Pakistan,

Brazil, UAE, Colombia

Year: 2018

• Working Hours: 1900-2000

• Product Name: Komatsu FD70-6 Forklift

Folklift . Keyword:



### More Images









## **Product Description**

# PRODUCT DISPLAY







## Specification

Item

VALUE

**Product Name** 

Komatsu FD70 Forklift

Operation Weight 8800 KG

**Location** Shanghai, China

**Engine** Komatsu

Power 71 KW

Place of Origin Japan

Length 4700 mm

Width 1995 mm

Height 2500 mm

## **MAIN PRODUCTS**













## Company Profile





We have been engaged in the second-hand construction machinery sales industry for more than 30 years.





Professionals do professional things. If you are looking for the most cost-effective,

Our main business is construction machinery, such as crawler excavator, wheel excavator, bulldozer, loader, grader, forklift, dump truck, transport truck, truck mixer, concrete pump, backhoe loader, truck crane, etc

With 30 years of industry experience. 24-hour online service. Massive inventory

VIEW

After th