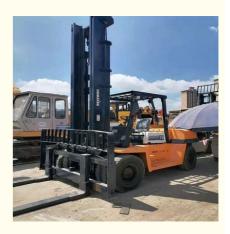

Brazil, UAE, Colombia

Year: 2018

• Working Hours: 1900-2000

• Product Name: Komatsu FD70-6 Forklift

Folklift . Keyword:

## Specification

Item

VALUE

**Product Name** 

Komatsu FD70 Forklift

Operation Weight 8800 KG

**Location** Shanghai, China

**Engine** Komatsu

Power 71 KW

Place of Origin Japan

Length 4700 mm

Width 1995 mm

Height 2500 mm