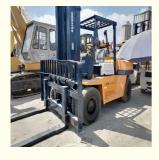

# PRODUCT DISPLAY

Brazil, UAE, Colombia

Year: 2018

• Working Hours: 1900-2000

• Product Name: Komatsu FD70-6 Forklift

Folklift . Keyword: