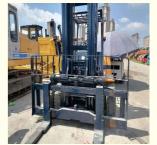

Container (40HQ,20GP), Bulk Carrier, Flat-

Rack(40FR,20FR);

. Supply Ability: 20 Acre/Acres per Week



### **Product Specification**

. Weight (KG): 7000 KG • Video Outgoing-inspection: Provided . Machinery Test Report: Provided

. Core Components: Motor, Pump, Engine

• Applicable Industries: Building Material Shops, Manufacturing

Plant, Machinery Repair Shops, Farms,

Retail, Construction Works, Energy & Mining

. Showroom Location: Nigeria, Peru, Kazakhstan, Chile, Argentina,

Uzbekistan, Tajikistan, Thailand, Indonesia, Kenya, Philippines, South Africa, Saudi Arabia, Mexico, Viet Nam, Morocco, Romania, Malaysia, Sri Lanka, Pakistan,

Brazil, UAE, Colombia

Year: 2018

• Working Hours: 1900-2000

• Product Name: Komatsu FD70-6 Forklift

Folklift . Keyword:



### More Images









## **Product Description**

# PRODUCT DISPLAY







## Specification

Item

VALUE

**Product Name** 

Komatsu FD70 Forklift

Operation Weight 8800 KG

**Location** Shanghai, China

**Engine** Komatsu

Power 71 KW

Place of Origin Japan

Length 4700 mm

Width 1995 mm

Height 2500 mm

## **MAIN PRODUCTS**













## Company Profile





We have been engaged in the second-hand construction machinery sales industry for more than 30 years.





Professionals do professional things. If you are looking for the most cost-effective,

Our main business is construction machinery, such as crawler excavator, wheel excavator, bulldozer, loader, grader, forklift, dump truck, transport truck, truck mixer, concrete pump, backhoe loader, truck crane, etc

With 30 years of industry experience. 24-hou