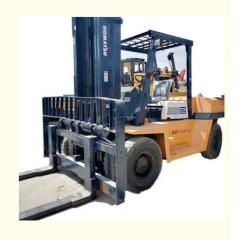

Brazil, UAE, Colombia

Year: 2018

• Working Hours: 1900-2000

• Product Name: Komatsu FD70-6 Forklift

Folklift . Keyword:

## Specification

Item

VALUE

**Product Name** 

Komatsu FD70 Forklift

Operation Weight 8800 KG

**Location** Shanghai, China

**Engine** Komatsu

Power 71 KW

Place of Origin Japan

Length 4700 mm

Width 1995 mm

Height 2500 mm