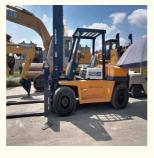

# PRODUCT DISPLAY

Brazil, UAE, Colombia

Year: 2018

• Working Hours: 1900-2000

• Product Name: Komatsu FD70-6 Forklift

Folklift . Keyword: