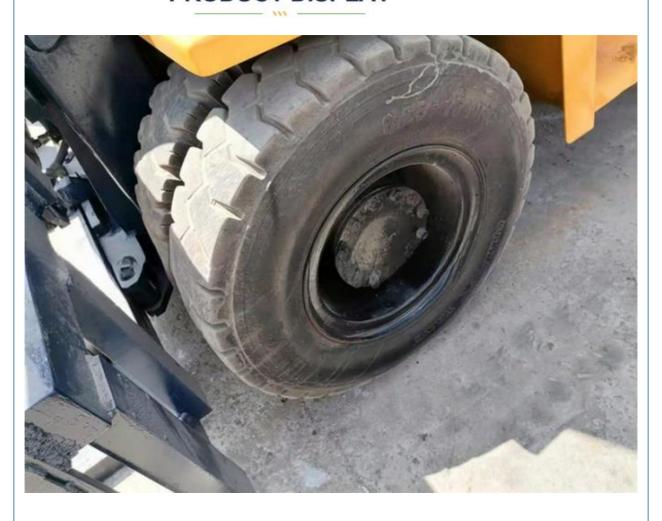

40FR,20FR);

. Supply Ability: 20 Acre/Acres per Week



### **Product Specification**

. Weight (KG): 7000 KG • Video Outgoing-inspection: Provided . Machinery Test Report: Provided

. Core Components: Motor, Pump, Engine

• Applicable Industries: Building Material Shops, Manufacturing

Plant, Machinery Repair Shops, Farms,

Retail, Construction Works, Energy & Mining

. Showroom Location: Nigeria, Peru, Kazakhstan, Chile, Argentina,

Uzbekistan, Tajikistan, Thailand, Indonesia, Kenya, Philippines, South Africa, Saudi Arabia, Mexico, Viet Nam, Morocco, Romania, Malaysia, Sri Lanka, Pakistan,

Brazil, UAE, Colombia

Year: 2018

• Working Hours: 1900-2000

• Product Name: Komatsu FD70-6 Forklift

Folklift . Keyword:



### More Images









## **Product Description**

# PRODUCT DISPLAY







## Specification

Item

VALUE

**Product Name** 

Komatsu FD70 Forklift

Operation Weight 8800 KG

**Location** Shanghai, China

**Engine** Komatsu

Power 71 KW

Place of Origin Japan

Length 4700 mm

Width 1995 mm

Height 2500 mm

## **MAIN PRODUCTS**













## Company Profile





We have been engaged in the second-hand construction machinery sales industry for more than 30 years.





Professionals do professional things. If you are looking for the most cost-effective,

Our main business is construction machinery, such as crawler excavator, wheel excavator, bulldozer, loader, grader, forklift, dump truck, transport truck, truck mixer, concrete pump, backhoe loader, truck crane, etc

With 30 years of industry experience. 24-hour online service. Massive inventory

VIEW

After