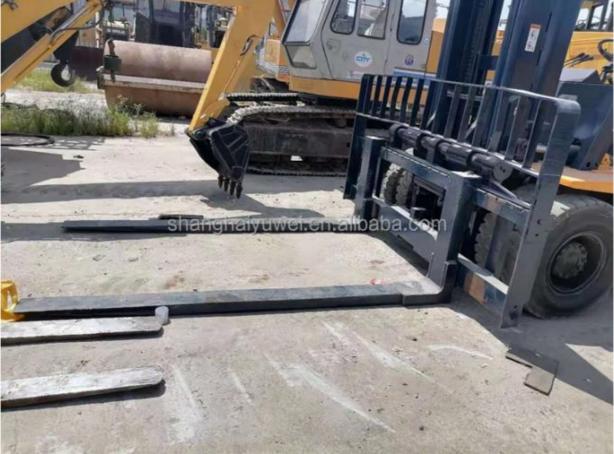

,20FR);

. Supply Ability: 20 Acre/Acres per Week



### **Product Specification**

. Weight (KG): 7000 KG • Video Outgoing-inspection: Provided . Machinery Test Report: Provided

. Core Components: Motor, Pump, Engine

• Applicable Industries: Building Material Shops, Manufacturing

Plant, Machinery Repair Shops, Farms,

Retail, Construction Works, Energy & Mining

. Showroom Location: Nigeria, Peru, Kazakhstan, Chile, Argentina,

Uzbekistan, Tajikistan, Thailand, Indonesia, Kenya, Philippines, South Africa, Saudi Arabia, Mexico, Viet Nam, Morocco, Romania, Malaysia, Sri Lanka, Pakistan,

Brazil, UAE, Colombia

Year: 2018

• Working Hours: 1900-2000

• Product Name: Komatsu FD70-6 Forklift

Folklift . Keyword:



### More Images









## **Product Description**

# PRODUCT DISPLAY







## Specification

Item

VALUE

**Product Name** 

Komatsu FD70 Forklift

Operation Weight 8800 KG

**Location** Shanghai, China

**Engine** Komatsu

Power 71 KW

Place of Origin Japan

Length 4700 mm

Width 1995 mm

Height 2500 mm

## **MAIN PRODUCTS**













## Company Profile





We have been engaged in the second-hand construction machinery sales industry for more than 30 years.





Professionals do professional things. If you are looking for the most cost-effective,

Our main business is construction machinery, such as crawler excavator, wheel excavator, bulldozer, loader, grader, forklift, dump truck, transport truck, truck mixer, concrete pump, backhoe loader, truck crane, etc

With 30 years of industry experience. 24-hour online service. Massive inventory

VIEW

After the