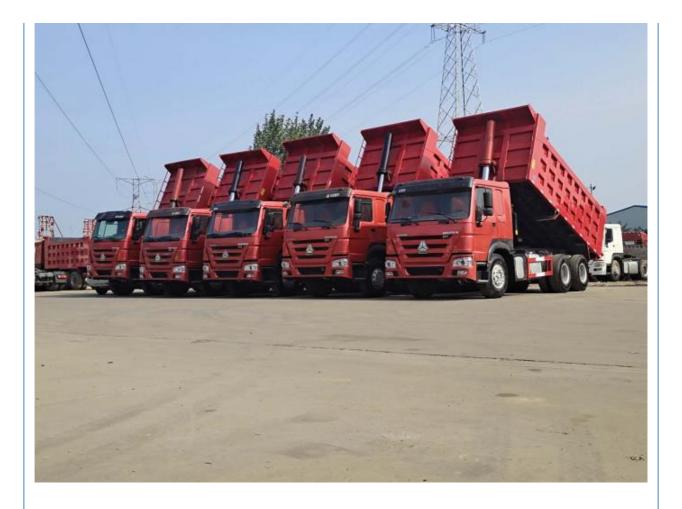

## Second Hand 371hp Dump Truck Used Howo 6x4 Tipper Truck with Multimedia System 10 Wheel

# Specification

| item             | value           |  |
|------------------|-----------------|--|
| Product Name     | Howo Dump Truck |  |
| Operation Weight | 15000 KG        |  |
| Engine           | WD615.47        |  |
| Power            | 351 - 450hp     |  |
| Loading capacity | 21-30 TON       |  |
| Place of Origin  | China           |  |
| Length           | 1140MM          |  |
| Width            | 2500MM          |  |
| width            | 230010100       |  |
| Height           | 3400MM          |  |
| Company Profile  |                 |  |