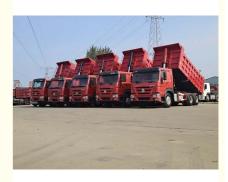

## Second Hand 371hp Dump Truck Used Howo 6x4 Tipper Truck with Multimedia System 10 Wheel

### **Basic Information**



### **Product Specification**

Highlight:

Used Howo Dump Truck, Second Hand Dump Truck, 10 Wheel Dump Truck



### More Images



# Product Description















# Specification

| item             | value           |  |
|------------------|-----------------|--|
| Product Name     | Howo Dump Truck |  |
| Operation Weight | 15000 KG        |  |
| Engine           | WD615.47        |  |
| Power            | 351 - 450hp     |  |
| Loading capacity | 21-30 TON       |  |
| Place of Origin  | China           |  |
| Length           | 1140MM          |  |
| Width            | 2500MM          |  |
| width            | 230010100       |  |
| Height           | 3400MM          |  |
| Company Profile  |                 |  |

# MAIN PRODUCTS















We have been engaged in the second-hand construction machinery sales industry for more than 30 years.



Professionals do professional things. If y