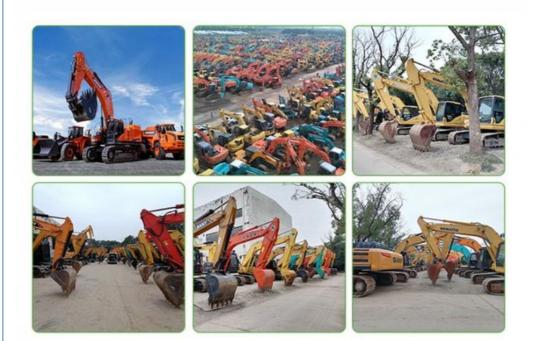

| 2500MM          |  |
| width            | 230010100       |  |
| Height           | 3400MM          |  |
| Company Profile  |                 |  |

# MAIN PRODUCTS















We have been engaged in the second-hand construction machinery sales industry for more than 30 years.



Professionals do professional things. If you are looking for the most cost-effective,

Our main business is construction machinery, such as crawler excavator, wheel excavator, bulldozer, loader, grader, forklift, dump truck, transport truck, truck mixer, concrete pump, backhoe loader, truck crane, etc

With 30 years of industry experience. 24-hour online service. Massive inventory

VIEW

After the order is placed with the advance deposit, 7-15 days for goods preparation

One year after-sales service period



# WHY CHOOSE US



With 30 years of industry experience.



Massive inventory The best price and



After the order is placed with the advance deposit, 7-15 days for



1.What is your advantage?

We are the largest professional used construction machinery company here. We have sufficient source of goods and guaranteed quality.Base on this, we are able to provide our clients with good condition machines at special price.

#### 2. Quality Assurance

We provide all equipment main parts with six months assurance, such as the engine, transmission, and hydraulic pump. If there is any problem happen in these parts, please inform us we will supply the related parts by air or sending our technical person to inspect and do the repair.

### 3.Can you satisfy my special requirement?

Definitely! We