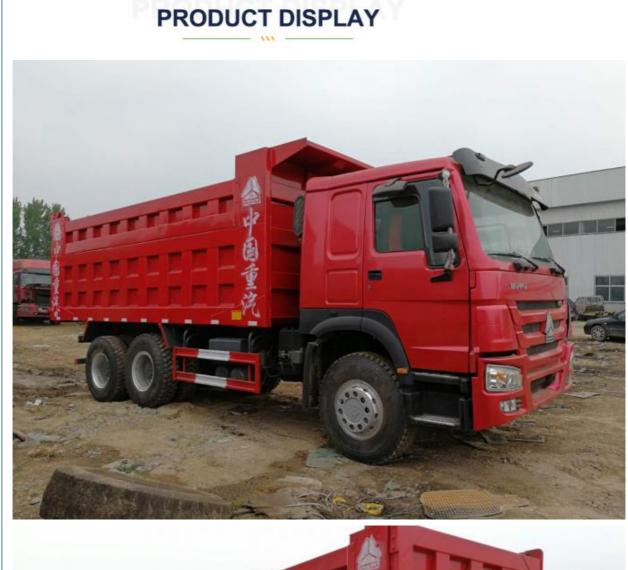

## Second Hand 371hp Dump Truck Used Howo 6x4 Tipper Truck with Multimedia System 10 Wheel

### **Product Specification**

Highlight:

Used Howo Dump Truck, Second Hand Dump Truck, 10 Wheel Dump Truck

### More Images