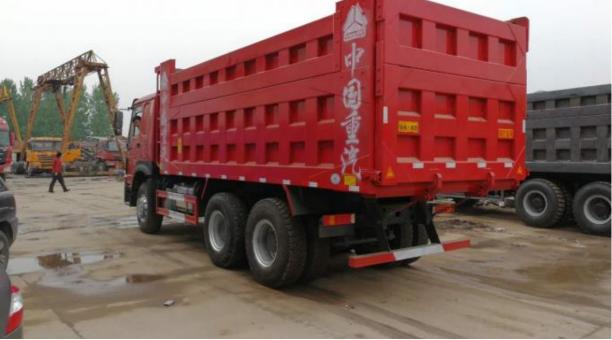

## Second Hand 371hp Dump Truck Used Howo 6x4 Tipper Truck with Multimedia System 10 Wheel

### **Basic Information**



### **Product Specification**

Highlight:

Used Howo Dump Truck, Second Hand Dump Truck, 10 Wheel Dump Truck



### More Images



# Product Description















# Specification

| item             | value           |  |
|------------------|-----------------|--|
| Product Name     | Howo Dump Truck |  |
| Operation Weight | 15000 KG        |  |
| Engine           | WD615.47        |  |
| Power            | 351 - 450hp     |  |
| Loading capacity | 21-30 TON       |  |
| Place of Origin  | China           |  |
| Length           | 1140MM          |  |
| Width            | 2500MM          |  |
| width            | 230010100       |  |
| Height           | 3400MM          |  |
| Company Profile  |                 |  |

# MAIN PRODUCTS















We have been engaged in the second-hand construction machinery sales industry for more than 30 years.



Professionals do professional things. If you are looking for the most cost-effective,

Our