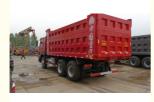

## Second Hand 371hp Dump Truck Used Howo 6x4 Tipper Truck with Multimedia System 10 Wheel

### **Basic Information**



### **Product Specification**

Highlight:

Used Howo Dump Truck, Second Hand Dump Truck, 10 Wheel Dump Truck



### More Images



# Product Description















# Specification

| item             | value           |  |
|------------------|-----------------|--|
| Product Name     | Howo Dump Truck |  |
| Operation Weight | 15000 KG        |  |
| Engine           | WD615.47        |  |
| Power            | 351 - 450hp     |  |
| Loading capacity | 21-30 TON       |  |
| Place of Origin  | China           |  |
| Length           | 1140MM          |  |
| Width            | 2500MM          |  |
| width            | 230010100       |  |
| Height           | 3400MM          |  |
| Company Profile  |                 |  |

# MAIN PRODUCTS















We have been engaged in the second-hand construction machinery sales industry for more than 30 years.



Professionals do professional things. If you are looking for