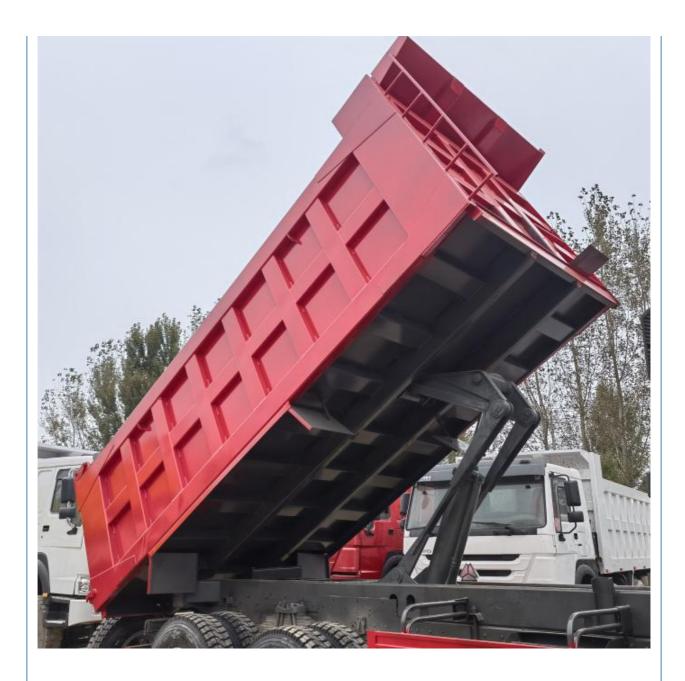

## Second Hand 371hp Dump Truck Used Howo 6x4 Tipper Truck with Multimedia System 10 Wheel

### **Basic Information**



### **Product Specification**

Highlight:

Used Howo Dump Truck, Second Hand Dump Truck, 10 Wheel Dump Truck



### More Images



# Product Description















# Specification

| item             | value           |  |
|------------------|-----------------|--|
| Product Name     | Howo Dump Truck |  |
| Operation Weight | 15000 KG        |  |
| Engine           | WD615.47        |  |
| Power            | 351 - 450hp     |  |
| Loading capacity | 21-30 TON       |  |
| Place of Origin  | China           |  |
| Length           | 1140MM          |  |
| Width            | 2500MM          |  |
| width            | 230010100       |  |
| Height           | 3400MM          |  |
| Company Profile  |                 |  |

# MAIN PRODUCTS















We have been engaged in the second-hand construction machinery sales industry for more than 30 years.



Professionals do professional things. If you are looking for the most cost-effective,

Our m