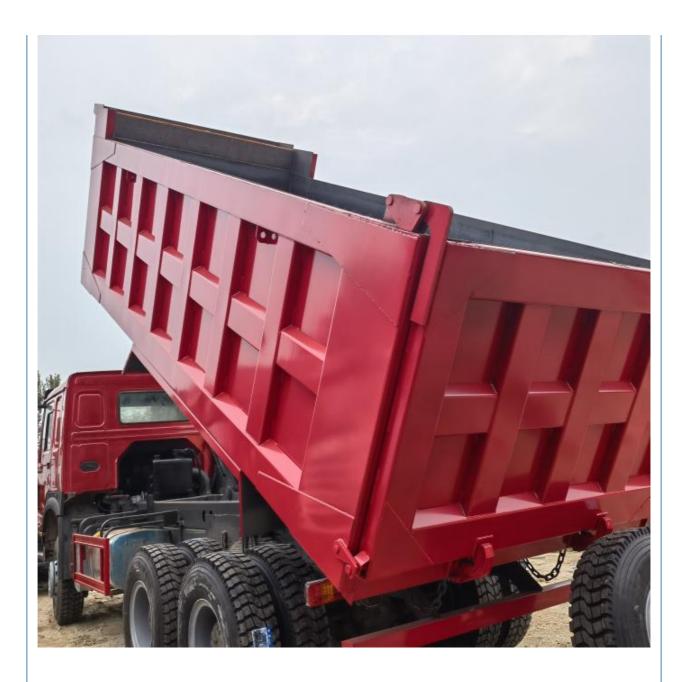

## Second Hand 371hp Dump Truck Used Howo 6x4 Tipper Truck with Multimedia System 10 Wheel

### **Basic Information**



### **Product Specification**

Highlight:

Used Howo Dump Truck, Second Hand Dump Truck, 10 Wheel Dump Truck



### More Images



# Product Description















# Specification

| item             | value           |  |
|------------------|-----------------|--|
| Product Name     | Howo Dump Truck |  |
| Operation Weight | 15000 KG        |  |
| Engine           | WD615.47        |  |
| Power            | 351 - 450hp     |  |
| Loading capacity | 21-30 TON       |  |
| Place of Origin  | China           |  |
| Length           | 1140MM          |  |
| Width            | 2500MM          |  |
| width            | 230010100       |  |
| Height           | 3400MM          |  |
| Company Profile  |                 |  |

# MAIN PRODUCTS















We have been engaged in the second-hand construction machinery sales industry for more than 30 years.



Professionals do professional things. If you are looking for the most cost-effective,

Our mai