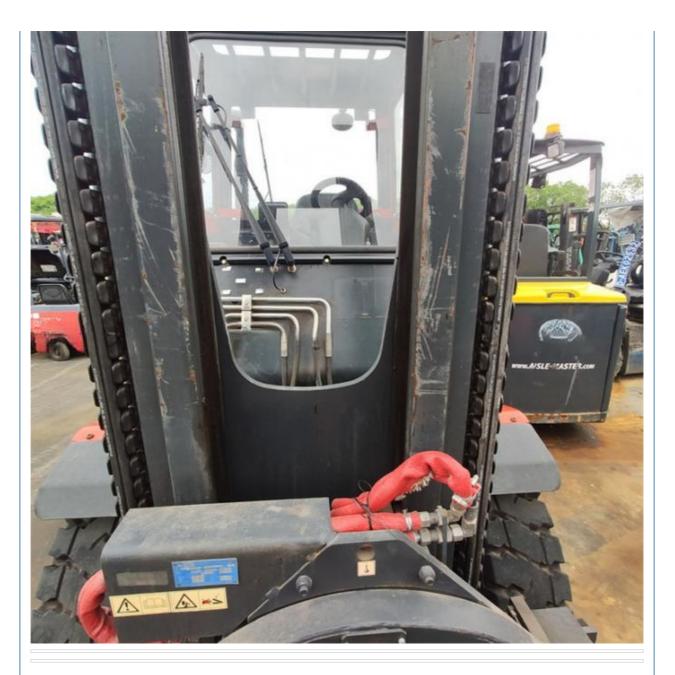

ainer; Bulk Vessel; Ro-Ro; Flat Rack

• Supply Ability: 3 Unit/Units per Month



### **Product Specification**

Applicable Industries: Building Material Shops, Machinery Repair

Shops, Construction Works

• Showroom Location: Egypt, Canada, Turkey, Italy, Viet Nam,

Philippines, Peru, Saudi Arabia, Indonesia, Pakistan, India, Mexico, Russia, Spain, Thailand, Kenya, Argentina, South Korea, Chile, UAE, Colombia, Algeria, Romania, Bangladesh, South Africa, Ukraine, Nigeria,

Tajikis

Condition: Used, 100% Ready
Power Souce: Diesel Engine
Fork Length: 1800 Mm
Make: Linde, Linde
Warranty: 2 Years
Machinery Test Report: Provided

• Warranty Of Core More Than 5 Years

Video Outgoing-inspection: Provided

Componente



### More Images









### **Product Description**

## PRODUCT DISPLAY







### Specification

Item VALUE

Product Name Linde 5 tons forklift

Operation Weight 5000 KG

**Location** Shanghai, China

**Engine** Deutz

Power 85 KW

Place of Origin China

Turning radius 3060 mm

**Travel speed** 22 km/h

Lifting height 7000 mm

## **MAIN PRODUCTS**













Company Profile





We have been engaged in the second-hand construction machinery sales industry for more than 30 years.





Professionals do professional things. If you are looking for the most cost-effective,

Our main business is construction machinery, such as crawler excavator, wheel excavator, bulldozer, loader, grader, forklift, dump truck, transport truck, truck mixer, concrete pump, backhoe loader, truck crane, etc

With 30 years of industry experience. 24-hour online service. Massive inventory