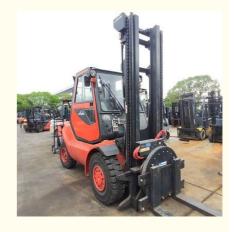

# Excellent Condition Linde 2 Ton Mini Smart Electric Forklift Well Maintained and Up

### Specification

Item VALUE

Product Name Linde 5 tons forklift

Operation Weight 5000 KG

**Location** Shanghai, China

**Engine** Deutz

Power 85 KW

Place of Origin China

Turning radius 3060 mm

**Travel speed** 22 km/h

Lifting height 7000 mm