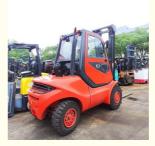

ice: \$11,800.00/units 1-2 units

Packaging Details: Container; Bulk Vessel; Ro-Ro; Flat Rack

• Supply Ability: 3 Unit/Units per Month



### **Product Specification**

Applicable Industries: Building Material Shops, Machinery Repair

Shops, Construction Works

• Showroom Location: Egypt, Canada, Turkey, Italy, Viet Nam,

Philippines, Peru, Saudi Arabia, Indonesia, Pakistan, India, Mexico, Russia, Spain, Thailand, Kenya, Argentina, South Korea, Chile, UAE, Colombia, Algeria, Romania, Bangladesh, South Africa, Ukraine, Nigeria,

Tajikis

Condition: Used, 100% Ready
Power Souce: Diesel Engine
Fork Length: 1800 Mm
Make: Linde, Linde
Warranty: 2 Years
Machinery Test Report: Provided

• Warranty Of Core More Than 5 Years

Video Outgoing-inspection: Provided

Componente



### More Images









### **Product Description**

## PRODUCT DISPLAY







### Specification

Item VALUE

Product Name Linde 5 tons forklift

Operation Weight 5000 KG

**Location** Shanghai, China

**Engine** Deutz

Power 85 KW

Place of Origin China

Turning radius 3060 mm

**Travel speed** 22 km/h

Lifting height 7000 mm

## **MAIN PRODUCTS**













Company Profile





We have been engaged in the second-hand construction machinery sales industry for more than 30 years.





Professionals do professional things. If you are looking for the most cost-effective,

Our main business is construction machinery, such as crawler excavator, wheel excavator, bulldozer, loader, grader, forklift, dump truck, transport truck, truck mixer, concrete pump, backhoe loader, truck crane, etc

With 30 years of industr