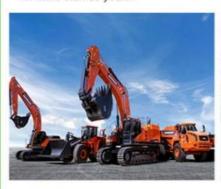

ia, Algeria, Romania, Bangladesh, South Africa, Ukraine, Nigeria,

Tajikis

Condition: Used, 100% Ready
Power Souce: Diesel Engine
Fork Length: 1800 Mm
Make: Linde, Linde
Warranty: 2 Years
Machinery Test Report: Provided

• Warranty Of Core More Than 5 Years

Video Outgoing-inspection: Provided

Componente



### More Images









### **Product Description**

## PRODUCT DISPLAY







### Specification

Item VALUE

Product Name Linde 5 tons forklift

Operation Weight 5000 KG

**Location** Shanghai, China

**Engine** Deutz

Power 85 KW

Place of Origin China

Turning radius 3060 mm

**Travel speed** 22 km/h

Lifting height 7000 mm

## **MAIN PRODUCTS**













Company Profile





We have been engaged in the second-hand construction machinery sales industry for more than 30 years.





Professionals do professional things. If you are looking for the most cost-effective,

Our main business is construction machinery, such as crawler excavator, wheel excavator, bulldozer, loader, grader, forklift, dump truck, transport truck, truck mixer, concrete pump, backhoe loader, truck crane, etc

With 30 years of industry experience. 24-hour online service. Massive inventory

VIEW

After the order is placed with the advance deposit, 7-15 days for goods preparation

One year after-sales service period













## WHY CHOOSE US



With 30 years of industry experience.



Massive inventory The best price and



After the order is placed with the advance deposit, 7-15 days for

## **OUR CERTIFICATE**



Packing & Delivery

## **PACKAGE & TRANSPORT**



FAQ

We are the largest pro