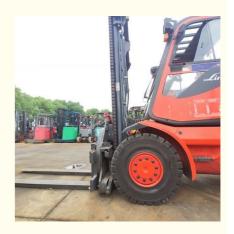

# Excellent Condition Linde 2 Ton Mini Smart Electric Forklift Well Maintained and Up

### Specification

Item VALUE

Product Name Linde 5 tons forklift

Operation Weight 5000 KG

**Location** Shanghai, China

**Engine** Deutz

Power 85 KW

Place of Origin China

Turning radius 3060 mm

**Travel speed** 22 km/h

Lifting height 7000 mm