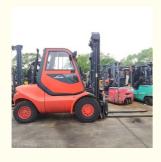

Price: \$11,800.00/units 1-2 units

Packaging Details: Container; Bulk Vessel; Ro-Ro; Flat Rack

• Supply Ability: 3 Unit/Units per Month



### **Product Specification**

Applicable Industries: Building Material Shops, Machinery Repair

Shops, Construction Works

• Showroom Location: Egypt, Canada, Turkey, Italy, Viet Nam,

Philippines, Peru, Saudi Arabia, Indonesia, Pakistan, India, Mexico, Russia, Spain, Thailand, Kenya, Argentina, South Korea, Chile, UAE, Colombia, Algeria, Romania, Bangladesh, South Africa, Ukraine, Nigeria,

Tajikis

Condition: Used, 100% Ready
Power Souce: Diesel Engine
Fork Length: 1800 Mm
Make: Linde, Linde
Warranty: 2 Years
Machinery Test Report: Provided

• Warranty Of Core More Than 5 Years

Video Outgoing-inspection: Provided

Componente



### More Images









### **Product Description**

## PRODUCT DISPLAY







### Specification

Item VALUE

Product Name Linde 5 tons forklift

Operation Weight 5000 KG

**Location** Shanghai, China

**Engine** Deutz

Power 85 KW

Place of Origin China

Turning radius 3060 mm

**Travel speed** 22 km/h

Lifting height 7000 mm

## **MAIN PRODUCTS**













Company Profile





We have been engaged in the second-hand construction machinery sales industry for more than 30 years.





Professionals do professional things. If you are looking for the most cost-effective,

Our main business is construction machinery, such as crawler excavator, wheel excavator, bulldozer, loader, grader, forklift, dump truck, transport truck, truck mixer, concrete pump, backhoe loader, truck crane, etc

With 30 years of ind