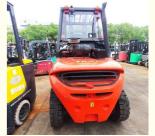

e: \$11,800.00/units 1-2 units

Packaging Details: Container; Bulk Vessel; Ro-Ro; Flat Rack

• Supply Ability: 3 Unit/Units per Month



### **Product Specification**

Applicable Industries: Building Material Shops, Machinery Repair

Shops, Construction Works

• Showroom Location: Egypt, Canada, Turkey, Italy, Viet Nam,

Philippines, Peru, Saudi Arabia, Indonesia, Pakistan, India, Mexico, Russia, Spain, Thailand, Kenya, Argentina, South Korea, Chile, UAE, Colombia, Algeria, Romania, Bangladesh, South Africa, Ukraine, Nigeria,

Tajikis

Condition: Used, 100% Ready
Power Souce: Diesel Engine
Fork Length: 1800 Mm
Make: Linde, Linde
Warranty: 2 Years
Machinery Test Report: Provided

• Warranty Of Core More Than 5 Years

Video Outgoing-inspection: Provided

Componente



### More Images









### **Product Description**

## PRODUCT DISPLAY







### Specification

Item VALUE

Product Name Linde 5 tons forklift

Operation Weight 5000 KG

**Location** Shanghai, China

**Engine** Deutz

Power 85 KW

Place of Origin China

Turning radius 3060 mm

**Travel speed** 22 km/h

Lifting height 7000 mm

## **MAIN PRODUCTS**













Company Profile





We have been engaged in the second-hand construction machinery sales industry for more than 30 years.





Professionals do professional things. If you are looking for the most cost-effective,

Our main business is construction machinery, such as crawler excavator, wheel excavator, bulldozer, loader, grader, forklift, dump truck, transport truck, truck mixer, concrete pump, backhoe loader, truck crane, etc

With 30 years of industry