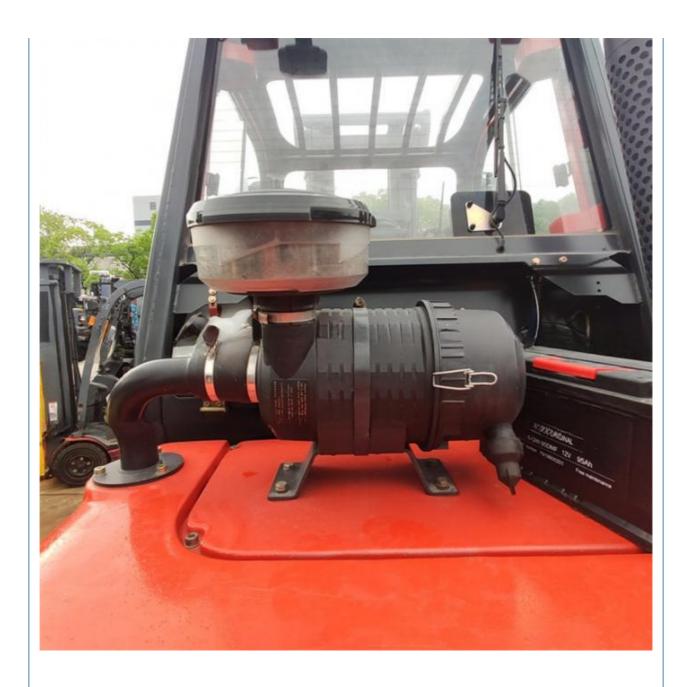

ntainer; Bulk Vessel; Ro-Ro; Flat Rack

• Supply Ability: 3 Unit/Units per Month



### **Product Specification**

Applicable Industries: Building Material Shops, Machinery Repair

Shops, Construction Works

• Showroom Location: Egypt, Canada, Turkey, Italy, Viet Nam,

Philippines, Peru, Saudi Arabia, Indonesia, Pakistan, India, Mexico, Russia, Spain, Thailand, Kenya, Argentina, South Korea, Chile, UAE, Colombia, Algeria, Romania, Bangladesh, South Africa, Ukraine, Nigeria,

Tajikis

Condition: Used, 100% Ready
Power Souce: Diesel Engine
Fork Length: 1800 Mm
Make: Linde, Linde
Warranty: 2 Years
Machinery Test Report: Provided

• Warranty Of Core More Than 5 Years

Video Outgoing-inspection: Provided

Componente



### More Images









### **Product Description**

## PRODUCT DISPLAY







### Specification

Item VALUE

Product Name Linde 5 tons forklift

Operation Weight 5000 KG

**Location** Shanghai, China

**Engine** Deutz

Power 85 KW

Place of Origin China

Turning radius 3060 mm

**Travel speed** 22 km/h

Lifting height 7000 mm

## **MAIN PRODUCTS**













Company Profile





We have been engaged in the second-hand construction machinery sales industry for more than 30 years.





Professionals do professional things. If you are looking for the most cost-effective,

Our main business is construction machinery, such as crawler excavator, wheel excavator, bulldozer, loader, grader, forklift, dump truck, transport truck, truck mixer, concrete pump, backhoe loader, truck crane, etc

With 30 years of industry experience. 24-hour online service. Massive inventory