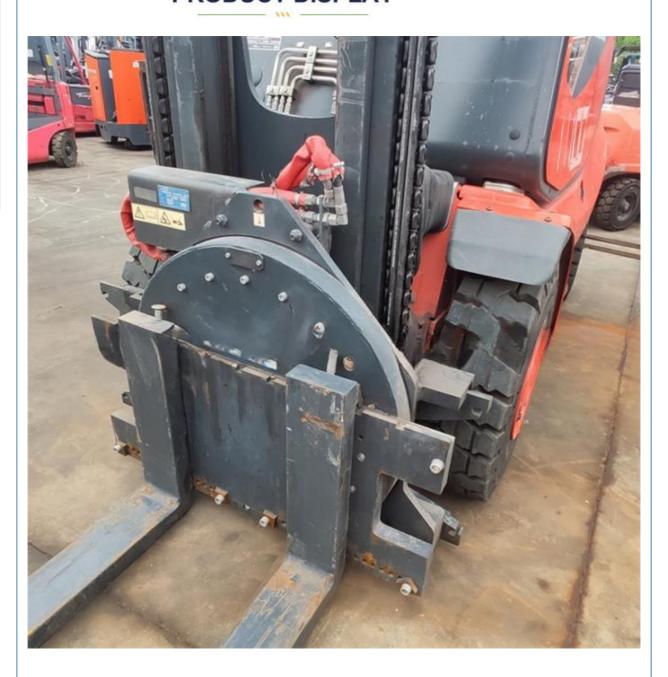

Container; Bulk Vessel; Ro-Ro; Flat Rack

• Supply Ability: 3 Unit/Units per Month



### **Product Specification**

Applicable Industries: Building Material Shops, Machinery Repair

Shops, Construction Works

• Showroom Location: Egypt, Canada, Turkey, Italy, Viet Nam,

Philippines, Peru, Saudi Arabia, Indonesia, Pakistan, India, Mexico, Russia, Spain, Thailand, Kenya, Argentina, South Korea, Chile, UAE, Colombia, Algeria, Romania, Bangladesh, South Africa, Ukraine, Nigeria,

Tajikis

Condition: Used, 100% Ready
Power Souce: Diesel Engine
Fork Length: 1800 Mm
Make: Linde, Linde
Warranty: 2 Years
Machinery Test Report: Provided

• Warranty Of Core More Than 5 Years

Video Outgoing-inspection: Provided

Componente



### More Images









### **Product Description**

## PRODUCT DISPLAY







### Specification

Item VALUE

Product Name Linde 5 tons forklift

Operation Weight 5000 KG

**Location** Shanghai, China

**Engine** Deutz

Power 85 KW

Place of Origin China

Turning radius 3060 mm

**Travel speed** 22 km/h

Lifting height 7000 mm

## **MAIN PRODUCTS**













Company Profile





We have been engaged in the second-hand construction machinery sales industry for more than 30 years.





Professionals do professional things. If you are looking for the most cost-effective,

Our main business is construction machinery, such as crawler excavator, wheel excavator, bulldozer, loader, grader, forklift, dump truck, transport truck, truck mixer, concrete pump, backhoe loader, truck crane, etc

With 30 years of industry experience. 24-hour online service. Massive invento