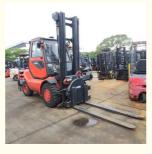

Price: \$11,800.00/units 1-2 units

Packaging Details: Container; Bulk Vessel; Ro-Ro; Flat Rack

• Supply Ability: 3 Unit/Units per Month



### **Product Specification**

Applicable Industries: Building Material Shops, Machinery Repair

Shops, Construction Works

• Showroom Location: Egypt, Canada, Turkey, Italy, Viet Nam,

Philippines, Peru, Saudi Arabia, Indonesia, Pakistan, India, Mexico, Russia, Spain, Thailand, Kenya, Argentina, South Korea, Chile, UAE, Colombia, Algeria, Romania, Bangladesh, South Africa, Ukraine, Nigeria,

Tajikis

Condition: Used, 100% Ready
Power Souce: Diesel Engine
Fork Length: 1800 Mm
Make: Linde, Linde
Warranty: 2 Years
Machinery Test Report: Provided

• Warranty Of Core More Than 5 Years

Video Outgoing-inspection: Provided

Componente



### More Images









### **Product Description**

## PRODUCT DISPLAY







### Specification

Item VALUE

Product Name Linde 5 tons forklift

Operation Weight 5000 KG

**Location** Shanghai, China

**Engine** Deutz

Power 85 KW

Place of Origin China

Turning radius 3060 mm

**Travel speed** 22 km/h

Lifting height 7000 mm

## **MAIN PRODUCTS**













Company Profile





We have been engaged in the second-hand construction machinery sales industry for more than 30 years.





Professionals do professional things. If you are looking for the most cost-effective,

Our main business is construction machinery, such as crawler excavator, wheel excavator, bulldozer, loader, grader, forklift, dump truck, transport truck, truck mixer, concrete pump, backhoe loader, truck crane, etc

With 30 years of indus