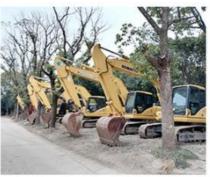

, Algeria, Romania, Bangladesh, South Africa, Ukraine, Nigeria,

Tajikis

Condition: Used, 100% Ready
Power Souce: Diesel Engine
Fork Length: 1800 Mm
Make: Linde, Linde
Warranty: 2 Years
Machinery Test Report: Provided

• Warranty Of Core More Than 5 Years

Video Outgoing-inspection: Provided

Componente



### More Images









### **Product Description**

## PRODUCT DISPLAY







### Specification

Item VALUE

Product Name Linde 5 tons forklift

Operation Weight 5000 KG

**Location** Shanghai, China

**Engine** Deutz

Power 85 KW

Place of Origin China

Turning radius 3060 mm

**Travel speed** 22 km/h

Lifting height 7000 mm

## **MAIN PRODUCTS**













Company Profile





We have been engaged in the second-hand construction machinery sales industry for more than 30 years.





Professionals do professional things. If you are looking for the most cost-effective,

Our main business is construction machinery, such as crawler excavator, wheel excavator, bulldozer, loader, grader, forklift, dump truck, transport truck, truck mixer, concrete pump, backhoe loader, truck crane, etc

With 30 years of industry experience. 24-hour online service. Massive inventory

VIEW

After the order is placed with the advance deposit, 7-15 days for goods preparation

One year after-sales service period













## WHY CHOOSE US



With 30 years of industry experience.



Massive inventory The best price and



After the order is placed with the advance deposit, 7-15 days for

## **OUR CERTIFICATE**



Packing & Delivery

## **PACKAGE & TRANSPORT**



FAQ

We are the largest profe