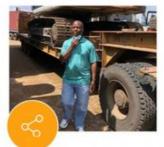

## Multimedia System Used HINO 6\*4 Heavy Duty 700 Dump Truck for Heavy Construction

# Specification

| item             | value            |  |
|------------------|------------------|--|
| Product Name     | Hino 6*4 700     |  |
| Operation Weight | 32300 KG         |  |
| Location         | Shanghai,China   |  |
| Engine power     | 353 KW           |  |
| Max. speed       | 100 KPH          |  |
| Place of Origin  | China            |  |
| Wheelbase        | 3655+1310MM      |  |
| Tiers and RIMs   | 295/80R22.5-16PR |  |
| Displacement     | 12.913 L         |  |
|                  |                  |  |