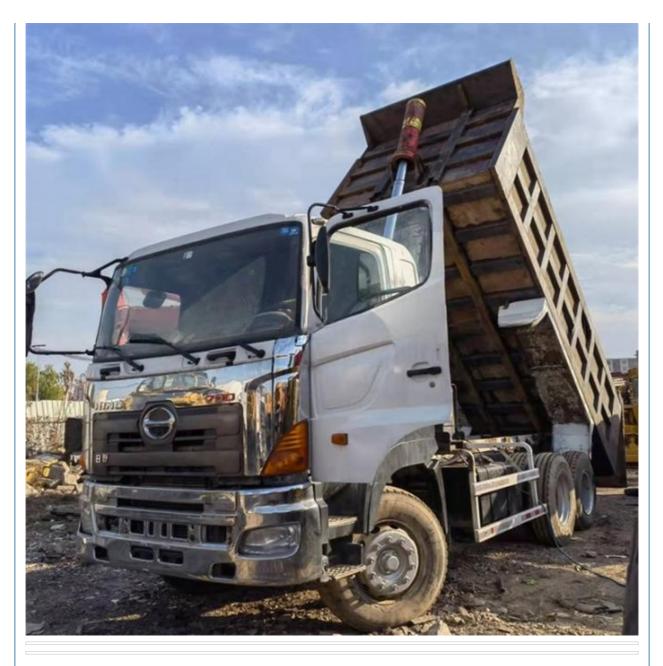

## Multimedia System Used HINO 6\*4 Heavy Duty 700 Dump Truck for Heavy Construction

### **Product Specification**

| ed                  |
|---------------------|
| ft                  |
| 1 - 450hp           |
| iro 4               |
| NO, HINO            |
| eavy Truck          |
| ning Transportation |
| JCHAI               |
| esel                |
| 3L                  |
|                     |
| ST                  |
| anual               |
|                     |
|                     |

### More Images

• Reverse Shift Number:

# Specification

| item             | value            |  |
|------------------|------------------|--|
| Product Name     | Hino 6*4 700     |  |
| Operation Weight | 32300 KG         |  |
| Location         | Shanghai,China   |  |
| Engine power     | 353 KW           |  |
| Max. speed       | 100 KPH          |  |
| Place of Origin  | China            |  |
| Wheelbase        | 3655+1310MM      |  |
| Tiers and RIMs   | 295/80R22.5-16PR |  |
| Displacement     | 12.913 L         |  |
|                  |                  |  |