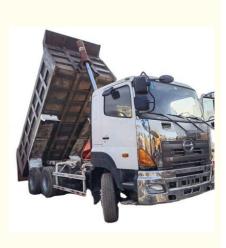

## Multimedia System Used HINO 6\*4 Heavy Duty 700 Dump Truck for Heavy Construction

# Specification

| item             | value            |  |
|------------------|------------------|--|
| Product Name     | Hino 6*4 700     |  |
| Operation Weight | 32300 KG         |  |
| Location         | Shanghai,China   |  |
| Engine power     | 353 KW           |  |
| Max. speed       | 100 KPH          |  |
| Place of Origin  | China            |  |
| Wheelbase        | 3655+1310MM      |  |
| Tiers and RIMs   | 295/80R22.5-16PR |  |
| Displacement     | 12.913 L         |  |
|                  |                  |  |