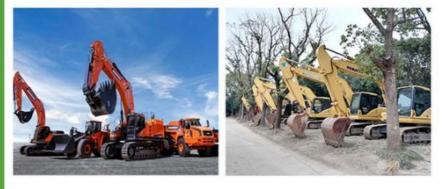

|

2



### More Images

• Reverse Shift Number:









### **Product Description**







# Specification

| item             | value            |  |
|------------------|------------------|--|
| Product Name     | Hino 6*4 700     |  |
| Operation Weight | 32300 KG         |  |
| Location         | Shanghai,China   |  |
| Engine power     | 353 KW           |  |
| Max. speed       | 100 KPH          |  |
| Place of Origin  | China            |  |
| Wheelbase        | 3655+1310MM      |  |
| Tiers and RIMs   | 295/80R22.5-16PR |  |
| Displacement     | 12.913 L         |  |
|                  |                  |  |

# MAIN PRODUCTS













## Company Profile





We have been engaged in the second-hand construction machinery sales industry for more than 30 years.



Professionals do professional things. If you are looking for the most cost-effective,

Our main business is construction machinery, such as crawler excavator, wheel excavator, bulldozer, loader, grader, forklift, dump truck, transport truck, truck mixer, concrete pump, backhoe loader, truck crane, etc

With 30 years of industry experience. 24-hour online service. Massive inventory

VIEW

After the order is placed with the advance deposit, 7-15 days for goods preparation

One year after-sales service period



# WHY CHOOSE US



With 30 years of industry experience.



Massive inventory The best price and



After the order is placed with the advance deposit, 7-15 days for



1.What is your advantage?

We are the largest professional used construction machinery company here. We have suffi