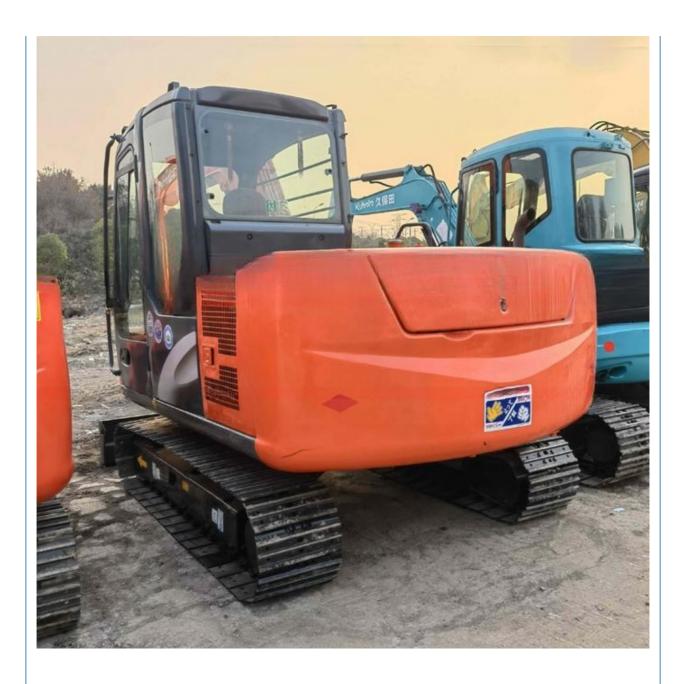

### More Images

• Reverse Shift Number:

# Specification

| item             | value                 |
|------------------|-----------------------|
| Product Name     | SANY SY135C           |
| Operation Weight | 13500 KG              |
| Location         | Shanghai, China       |
| Engine           | lsuzu 4JJ1-XDJAG-01C3 |
| Power            | 73 KW /2000RPM        |
| Place of Origin  | China                 |
| Length           | 7770MM                |
| Width            | 2550MM                |
| Height           | 2815MM                |