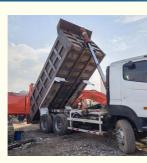

## Multimedia System Used HINO 6\*4 Heavy Duty 700 Dump Truck for Heavy Construction

# Specification

| item             | value            |  |
|------------------|------------------|--|
| Product Name     | Hino 6*4 700     |  |
| Operation Weight | 32300 KG         |  |
| Location         | Shanghai,China   |  |
| Engine power     | 353 KW           |  |
| Max. speed       | 100 KPH          |  |
| Place of Origin  | China            |  |
| Wheelbase        | 3655+1310MM      |  |
| Tiers and RIMs   | 295/80R22.5-16PR |  |
| Displacement     | 12.913 L         |  |
|                  |                  |  |