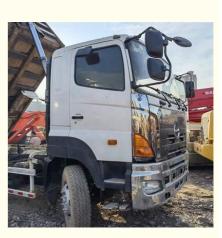

## Multimedia System Used HINO 6\*4 Heavy Duty 700 Dump Truck for Heavy Construction

# Specification

| item             | value            |  |
|------------------|------------------|--|
| Product Name     | Hino 6*4 700     |  |
| Operation Weight | 32300 KG         |  |
| Location         | Shanghai,China   |  |
| Engine power     | 353 KW           |  |
| Max. speed       | 100 KPH          |  |
| Place of Origin  | China            |  |
| Wheelbase        | 3655+1310MM      |  |
| Tiers and RIMs   | 295/80R22.5-16PR |  |
| Displacement     | 12.913 L         |  |
|                  |                  |  |