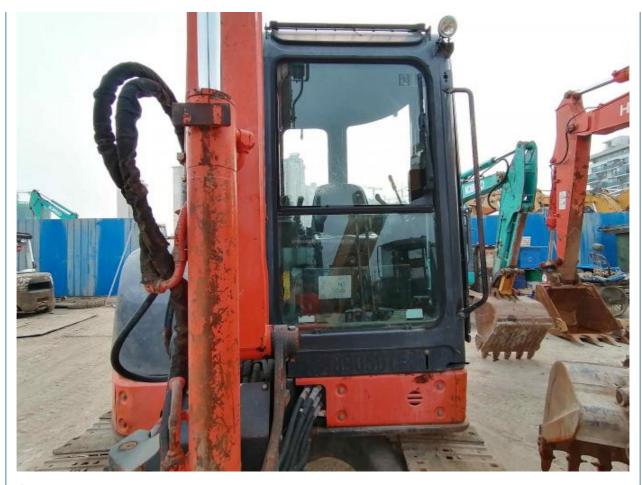

### More Images

• Reverse Shift Number:

# Specification

| item             | value                 |
|------------------|-----------------------|
| Product Name     | SANY SY135C           |
| Operation Weight | 13500 KG              |
| Location         | Shanghai, China       |
| Engine           | lsuzu 4JJ1-XDJAG-01C3 |
| Power            | 73 KW /2000RPM        |
| Place of Origin  | China                 |
| Length           | 7770MM                |
| Width            | 2550MM                |
| Height           | 2815MM                |