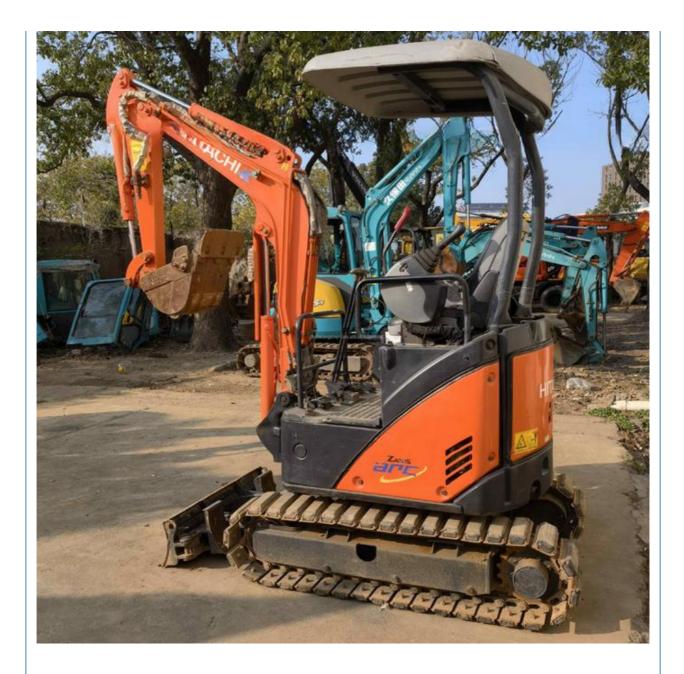

# Specification

| item             | value                 |
|------------------|-----------------------|
| Product Name     | SANY SY135C           |
| Operation Weight | 13500 KG              |
| Location         | Shanghai, China       |
| Engine           | lsuzu 4JJ1-XDJAG-01C3 |
| Power            | 73 KW /2000RPM        |
| Place of Origin  | China                 |
| Length           | 7770MM                |
| Width            | 2550MM                |
| Height           | 2815MM                |