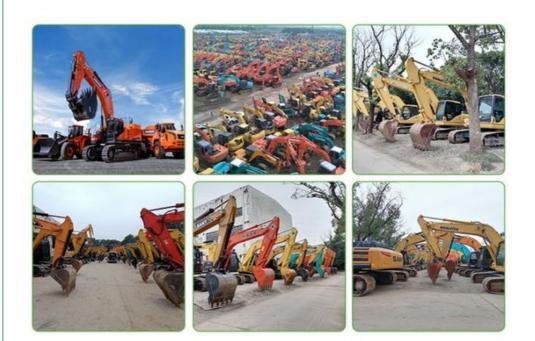

Tiers and RIMs   | 295/80R22.5-16PR |  |
| Displacement     | 12.913 L         |  |
|                  |                  |  |

# MAIN PRODUCTS













## Company Profile





We have been engaged in the second-hand construction machinery sales industry for more than 30 years.



Professionals do professional things. If you are looking for the most cost-effective,

Our main business is construction machinery, such as crawler excavator, wheel excavator, bulldozer, loader, grader, forklift, dump truck, transport truck, truck mixer, concrete pump, backhoe loader, truck crane, etc

With 30 years of industry experience. 24-hour online service. Massive inventory

VIEW

After the order is placed with the advance deposit, 7-15 days for goods preparation

One year after-sales service period



# WHY CHOOSE US



With 30 years of industry experience.



Massive inventory The best price and



After the order is placed with the advance deposit, 7-15 days for



1.What is your advantage?

We are the largest professional used construction machinery company here. We have sufficient source of goods and guaranteed quality.Base on this, we are able to provide our clients with good condition machines at special price.

#### 2. Quality Assurance

We provide all equipment main parts with six months assurance, such as the engine, transmission, and hydraulic pump. If there is any problem happen in these parts, please inform us we will supply the related parts by air or sending our technical person to inspect and do the repair.

#### 3.Can you satisfy my special requirement?

Definitely! We