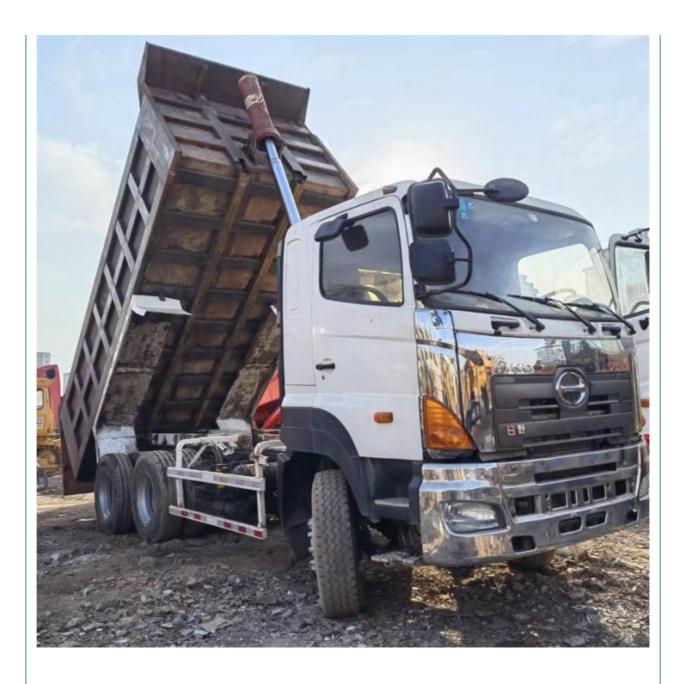

## Multimedia System Used HINO 6\*4 Heavy Duty 700 Dump Truck for Heavy Construction

### **Product Specification**

| ed                  |
|---------------------|
| ft                  |
| 1 - 450hp           |
| iro 4               |
| NO, HINO            |
| eavy Truck          |
| ning Transportation |
| JCHAI               |
| esel                |
| 3L                  |
|                     |
| ST                  |
| anual               |
|                     |
|                     |

### More Images

• Reverse Shift Number:

# Specification

| item             | value            |  |
|------------------|------------------|--|
| Product Name     | Hino 6*4 700     |  |
| Operation Weight | 32300 KG         |  |
| Location         | Shanghai,China   |  |
| Engine power     | 353 KW           |  |
| Max. speed       | 100 KPH          |  |
| Place of Origin  | China            |  |
| Wheelbase        | 3655+1310MM      |  |
| Tiers and RIMs   | 295/80R22.5-16PR |  |
| Displacement     | 12.913 L         |  |
|                  |                  |  |