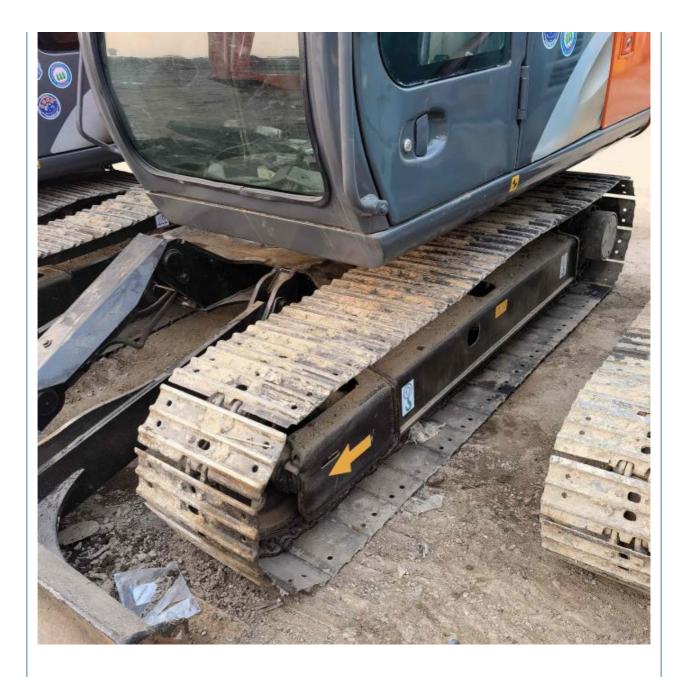

### More Images

• Reverse Shift Number:

# Specification

| item             | value                 |
|------------------|-----------------------|
| Product Name     | SANY SY135C           |
| Operation Weight | 13500 KG              |
| Location         | Shanghai, China       |
| Engine           | lsuzu 4JJ1-XDJAG-01C3 |
| Power            | 73 KW /2000RPM        |
| Place of Origin  | China                 |
| Length           | 7770MM                |
| Width            | 2550MM                |
| Height           | 2815MM                |