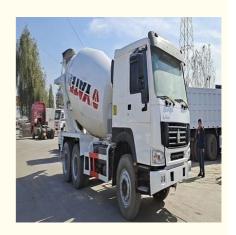

# 7M³/H Productivity Used HOWO Concrete Mixer Truck 6\*4 371HP 375HP in Good Condition

## PRODUCT DISPLAY

Item VALUE

Product Name Howo Mixer truck

Operation Weight 12000 KG

**Location** Shanghai, China

**Engine** SINOTRUK

Power 273 KW

Place of Origin China

Length 10005 mm

Width 2496 mm

Height 3800 mm