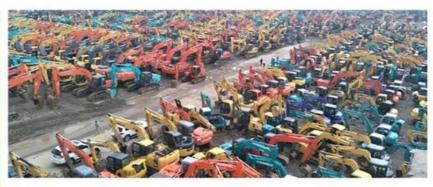

: Nigeria, Peru, Kazakhstan, India,

Bangladesh, Chile, Algeria, South Africa, Kenya, Indonesia, Tajikistan, Thailand, Philippines, Saudi Arabia, Turkey, Morocco, Mexico, Romania, Sri Lanka, Malaysia, Viet

Nam, Pakistan, Brazil, UAE

Video Outgoing-inspection: ProvidedMachinery Test Report: Provided

Core Components: Motor, Pump, Engine

Weight: 12000 KG
Concrete Output: 85-770L
Year: 2019
Working Hours: 1800-1900

Product Name: Used Concrete Mixer



### More Images









### **Product Description**

## PRODUCT DISPLAY







Item VALUE

Product Name Howo Mixer truck

Operation Weight 12000 KG

**Location** Shanghai, China

**Engine** SINOTRUK

Power 273 KW

Place of Origin China

Length 10005 mm

Width 2496 mm

Height 3800 mm

## **MAIN PRODUCTS**













### Company Profile





We have been engaged in the second-hand construction machinery sales industry for more than 30 years.





Professionals do professional things. If you are looking for the most cost-effective,

Our main business is construction machinery, such as crawler excavator, wheel excavator, bulldozer, loader, grader, forklift, dump truck, transport truck, truck mixer, concrete pump, backhoe loader, truck crane, etc

With 30 years of industry experience. 24-hour online service. Massive inventory

VIEW

After the order is placed with the advance deposit, 7-15 days for goods preparation

One year after-sales service period













# WHY CHOOSE US



With 30 years of industry experience.



Massive inventory The best price and



After the order is placed with the advance deposit, 7-15 days for