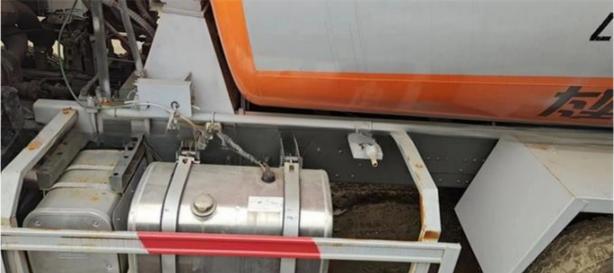

Core Components: Motor, Pump, Engine

Weight: 12000 KG
Concrete Output: 85-770L
Year: 2019
Working Hours: 1800-1900

Product Name: Used Concrete Mixer

## PRODUCT DISPLAY

Item VALUE

Product Name Howo Mixer truck

Operation Weight 12000 KG

**Location** Shanghai, China

**Engine** SINOTRUK

Power 273 KW

Place of Origin China

Length 10005 mm

Width 2496 mm

Height 3800 mm