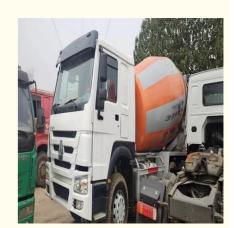

# 7M³/H Productivity Used HOWO Concrete Mixer Truck 6\*4 371HP 375HP in Good Condition

## PRODUCT DISPLAY

Item VALUE

Product Name Howo Mixer truck

Operation Weight 12000 KG

**Location** Shanghai, China

**Engine** SINOTRUK

Power 273 KW

Place of Origin China

Length 10005 mm

Width 2496 mm

Height 3800 mm