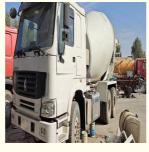

# 7M³/H Productivity Used HOWO Concrete Mixer Truck 6\*4 371HP 375HP in Good Condition

## PRODUCT DISPLAY

Item VALUE

Product Name Howo Mixer truck

Operation Weight 12000 KG

**Location** Shanghai, China

**Engine** SINOTRUK

Power 273 KW

Place of Origin China