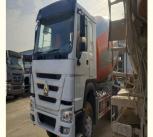

Packaging Details: Container (40HQ,20GP), Bulk Carrier, Flat-

Rack(40FR,20FR);

Supply Ability: 20 Acre/Acres per Week



### **Product Specification**

Applicable Industries: Building Material Shops, Manufacturing

Plant, Machinery Repair Shops, Farms, Retail, Construction Works, Energy & Mining

• Showroom Location: Nigeria, Peru, Kazakhstan, India,

Bangladesh, Chile, Algeria, South Africa, Kenya, Indonesia, Tajikistan, Thailand, Philippines, Saudi Arabia, Turkey, Morocco, Mexico, Romania, Sri Lanka, Malaysia, Viet

Nam, Pakistan, Brazil, UAE

Video Outgoing-inspection: ProvidedMachinery Test Report: Provided

Core Components: Motor, Pump, Engine

Weight: 12000 KG
Concrete Output: 85-770L
Year: 2019
Working Hours: 1800-1900

Product Name: Used Concrete Mixer



### More Images









### **Product Description**

## PRODUCT DISPLAY







Item VALUE

Product Name Howo Mixer truck

Operation Weight 12000 KG

**Location** Shanghai, China

**Engine** SINOTRUK

Power 273 KW

Place of Origin China

Length 10005 mm

Width 2496 mm

Height 3800 mm

## **MAIN PRODUCTS**













### Company Profile





We have been engaged in the second-hand construction machinery sales industry for more than 30 years.





Professionals do professional things. If you are looking for the most cost-effective,

Our main business is construction machinery, such as crawler excavator, wheel excavator, bulldozer, loader, grader, forklift, dump truck, transport truck, truck mixer, concrete pump, backhoe loader, truck crane, etc

With 30 years of industry experience. 24-hour online service. Massi