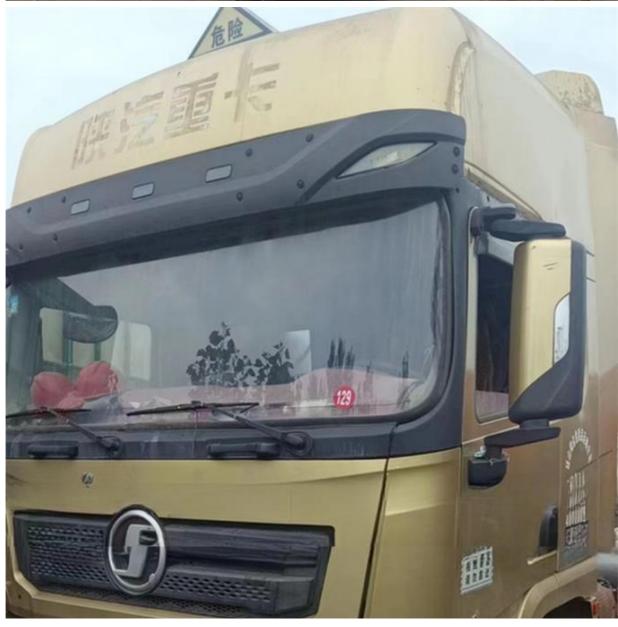

# Second Hand Shacman 6 X 4 ADE X3000 With Normal Driver's Seat And Manual Transmission

### **Basic Information**

Brand Name: Shacman

• Price: \$26,500.00/units 1-2 units

• Packaging Details: Container (40HQ,20GP), Bulk Carrier, Flat-

Rack(40FR,20FR);

Supply Ability: 20 Acre/Acres per Week



### **Product Specification**

Condition: Used Steering: Left

• Horsepower: 351 - 450hp, 351-450hp

Emission Standard: Euro 3 Segement: Heavy Truck

• Market Segement: Mining Transportation

Engine Brand: YUCHAI
Fuel Type: Diesel
Engine Capacity: > 8L
Cylinders: 6

Gear Box Brand: SINOTRUK
Transmission Type: Manual
Forward Shift Number: 10
Reverse Shift Number: 2

• Maximum Torque(Nm): 1000-1500Nm



### More Images









### **Product Description**

# PRODUCT DISPLAY









### Specification

Item VALUE

Product Name Shacman ( 6 X 4 ) X3000

Operation Weight 120000 KG

**Location** Shanghai,China

**Engine** Cummins

Power 450 HP

Place of Origin China

**Length** 6900 mm

Width 2500 mm

Height 3400 mm

## **MAIN PRODUCTS**













Company Profile





We have been engaged in the second-hand construction machinery sales industry for more than 30 years.





Professionals do professional things. If you are looking for the most cost-effective,

Our main business is construction machinery, such as crawler excavator, wheel excavator, bulldozer, loader, grader, forklift, dump truck, transport truck, truck mixer, concrete pump, backhoe loader, truck crane, etc

With 30 years of industry experience. 24-hour online service. Massive inventory

VIEW

After t