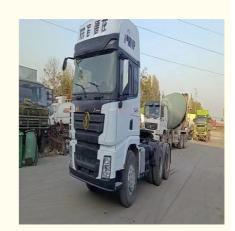

# Second Hand Shacman 6 X 4 ADE X3000 With Normal Driver's Seat And Manual Transmission

### **Product Specification**

Condition: Used Steering: Left

• Horsepower: 351 - 450hp, 351-450hp

Emission Standard: Euro 3 Segement: Heavy Truck

• Market Segement: Mining Transportation

Engine Brand: YUCHAI
Fuel Type: Diesel
Engine Capacity: > 8L
Cylinders: 6

Gear Box Brand: SINOTRUK
Transmission Type: Manual
Forward Shift Number: 10
Reverse Shift Number: 2

• Maximum Torque(Nm): 1000-1500Nm

### Specification

Item VALUE

Product Name Shacman ( 6 X 4 ) X3000

Operation Weight 120000 KG

**Location** Shanghai,China

**Engine** Cummins

Power 450 HP

Place of Origin China

**Length** 6900 mm

Width 2500 mm

Height 3400 mm