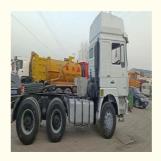

# Second Hand Shacman 6 X 4 ADE X3000 With Normal Driver's Seat And Manual Transmission

### **Basic Information**

Brand Name: Shacman

• Price: \$26,500.00/units 1-2 units

• Packaging Details: Container (40HQ,20GP), Bulk Carrier, Flat-

Rack(40FR,20FR);

Supply Ability: 20 Acre/Acres per Week



### **Product Specification**

Condition: Used Steering: Left

• Horsepower: 351 - 450hp, 351-450hp

Emission Standard: Euro 3 Segement: Heavy Truck

• Market Segement: Mining Transportation

Engine Brand: YUCHAI
Fuel Type: Diesel
Engine Capacity: > 8L
Cylinders: 6

Gear Box Brand: SINOTRUK
Transmission Type: Manual
Forward Shift Number: 10
Reverse Shift Number: 2

• Maximum Torque(Nm): 1000-1500Nm



### More Images









### **Product Description**

# PRODUCT DISPLAY









### Specification

Item VALUE

Product Name Shacman ( 6 X 4 ) X3000

Operation Weight 120000 KG

**Location** Shanghai,China

**Engine** Cummins

Power 450 HP

Place of Origin China

**Length** 6900 mm

Width 2500 mm

Height 3400 mm

## **MAIN PRODUCTS**













Company Profile





We have been engaged in the second-hand construction machinery sales industry for more than 30 years.





Professionals do professional things. If you are looking for the most cost-effective,

Our main business is construction machinery, such as crawler excavator, wheel excavator, bulldozer, loader, grader, forklift, dump truck, transport truck, truck mixer, concrete pump, backhoe loader, truck crane, etc

With 30 years of industry experience. 24