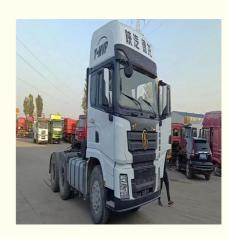

# Second Hand Shacman 6 X 4 ADE X3000 With Normal Driver's Seat And Manual Transmission

### **Product Specification**

Condition: Used Steering: Left

• Horsepower: 351 - 450hp, 351-450hp

Emission Standard: Euro 3 Segement: Heavy Truck

• Market Segement: Mining Transportation

Engine Brand: YUCHAI
Fuel Type: Diesel
Engine Capacity: > 8L
Cylinders: 6

Gear Box Brand: SINOTRUK
Transmission Type: Manual
Forward Shift Number: 10
Reverse Shift Number: 2

• Maximum Torque(Nm): 1000-1500Nm

### Specification

Item VALUE

Product Name Shacman ( 6 X 4 ) X3000

Operation Weight 120000 KG

**Location** Shanghai,China

**Engine** Cummins

Power 450 HP

Place of Origin China

**Length** 6900 mm

Width 2500 mm

Height 3400 mm