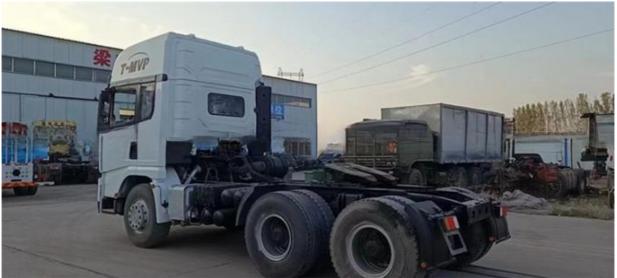

# Second Hand Shacman 6 X 4 ADE X3000 With Normal Driver's Seat And Manual Transmission

### **Basic Information**

Brand Name: Shacman

• Price: \$26,500.00/units 1-2 units

• Packaging Details: Container (40HQ,20GP), Bulk Carrier, Flat-

Rack(40FR,20FR);

Supply Ability: 20 Acre/Acres per Week



### **Product Specification**

Condition: Used Steering: Left

• Horsepower: 351 - 450hp, 351-450hp

Emission Standard: Euro 3 Segement: Heavy Truck

• Market Segement: Mining Transportation

Engine Brand: YUCHAI
Fuel Type: Diesel
Engine Capacity: > 8L
Cylinders: 6

Gear Box Brand: SINOTRUK
Transmission Type: Manual
Forward Shift Number: 10
Reverse Shift Number: 2

• Maximum Torque(Nm): 1000-1500Nm



### More Images









### **Product Description**

# PRODUCT DISPLAY









### Specification

Item VALUE

Product Name Shacman ( 6 X 4 ) X3000

Operation Weight 120000 KG

**Location** Shanghai,China

**Engine** Cummins

Power 450 HP

Place of Origin China

**Length** 6900 mm

Width 2500 mm

Height 3400 mm

## **MAIN PRODUCTS**













Company Profile





We have been engaged in the second-hand construction machinery sales industry for more than 30 years.





Professionals do professional things. If you are looking for the most cost-effective,

Our main business is construction machinery, such as crawler excavator, wheel excavator, bulldozer, loader, grader, forklift, dump truck, transport truck, truck mixer, concrete pump, backhoe loader, truck crane, etc

With 30 years of industry experience. 24-hour online service. Massive inventory

VIEW

After the o