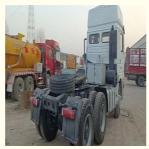

# Second Hand Shacman 6 X 4 ADE X3000 With Normal Driver's Seat And Manual Transmission

### **Basic Information**

Brand Name: Shacman

• Price: \$26,500.00/units 1-2 units

• Packaging Details: Container (40HQ,20GP), Bulk Carrier, Flat-

Rack(40FR,20FR);

Supply Ability: 20 Acre/Acres per Week



### **Product Specification**

Condition: Used Steering: Left

• Horsepower: 351 - 450hp, 351-450hp

Emission Standard: Euro 3 Segement: Heavy Truck

• Market Segement: Mining Transportation

Engine Brand: YUCHAI
Fuel Type: Diesel
Engine Capacity: > 8L
Cylinders: 6

Gear Box Brand: SINOTRUK
Transmission Type: Manual
Forward Shift Number: 10
Reverse Shift Number: 2

• Maximum Torque(Nm): 1000-1500Nm



### More Images









### **Product Description**

# PRODUCT DISPLAY









### Specification

Item VALUE

Product Name Shacman ( 6 X 4 ) X3000

Operation Weight 120000 KG

**Location** Shanghai,China

**Engine** Cummins

Power 450 HP

Place of Origin China

**Length** 6900 mm

Width 2500 mm

Height 3400 mm

## **MAIN PRODUCTS**













Company Profile





We have been engaged in the second-hand construction machinery sales industry for more than 30 years.





Professionals do professional things. If you are looking for the most cost-effective,

Our main business is construction machinery, such as crawler excavator, wheel excavator, bulldozer, loader, grader, forklift, dump truck, transport truck, truck mixer, concrete pump, backhoe loader, truck crane, etc

With 30 years of industry experience.