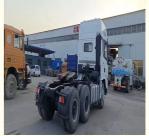

# Second Hand Shacman 6 X 4 ADE X3000 With Normal Driver's Seat And Manual Transmission

### **Basic Information**

Brand Name: Shacman

• Price: \$26,500.00/units 1-2 units

• Packaging Details: Container (40HQ,20GP), Bulk Carrier, Flat-

Rack(40FR,20FR);

Supply Ability: 20 Acre/Acres per Week



### **Product Specification**

Condition: Used Steering: Left

• Horsepower: 351 - 450hp, 351-450hp

Emission Standard: Euro 3 Segement: Heavy Truck

• Market Segement: Mining Transportation

Engine Brand: YUCHAI
Fuel Type: Diesel
Engine Capacity: > 8L
Cylinders: 6

Gear Box Brand: SINOTRUK
Transmission Type: Manual
Forward Shift Number: 10
Reverse Shift Number: 2

• Maximum Torque(Nm): 1000-1500Nm



### More Images









### **Product Description**

# PRODUCT DISPLAY









### Specification

Item VALUE

Product Name Shacman ( 6 X 4 ) X3000

Operation Weight 120000 KG

**Location** Shanghai,China

**Engine** Cummins

Power 450 HP

Place of Origin China

**Length** 6900 mm

Width 2500 mm

Height 3400 mm

## **MAIN PRODUCTS**













Company Profile





We have been engaged in the second-hand construction machinery sales industry for more than 30 years.





Professionals do professional things. If you are looking for the most cost-effective,

Our main business is construction machinery, such as crawler excavator, wheel excavator, bulldozer, loader, grader, forklift, dump truck, transport truck, truck mixer, concrete pump, backhoe loader, truck crane, etc

With 30 years of industry experience. 24-h