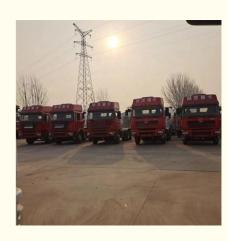

### Single Row Left Steering Used Shacman Truck Tractor F3000

# PRODUCT DISPLAY

## Specification

Item VALUE

Product Name SHACMAN F3000 6\*4 Tractor Truck

Operation Weight 32000 KG

**Location** Shanghai, China

**Engine** WEICHAI

Power 450hp

Place of Origin China