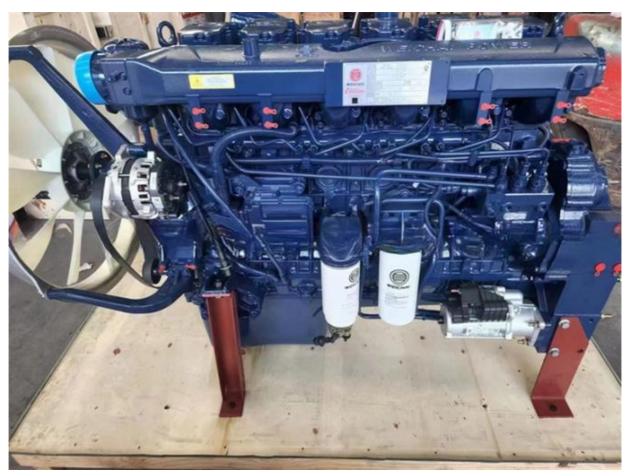

# PRODUCT DISPLAY

## Specification

Item VALUE

Product Name SHACMAN F3000 6\*4 Tractor Truck

Operation Weight 32000 KG

**Location** Shanghai, China

**Engine** WEICHAI

Power 450hp

Place of Origin China

### **Product Specification**

Condition: UsedSteering: Left

Horsepower: 351-450hp
Emission Standard: Euro 3
Segement: Heavy Truck

Market Segement: Mining Transportation

Engine Brand: WEICHAIFuel Type: Diesel, Diesel

Engine Capacity: > 8LCylinders: 6

Gear Box Brand: SINOTRUCK
Transmission Type: Manual
Forward Shift Number: 10
Reverse Shift Number: 2

Maximum Torque(Nm): 2000-2500Nm