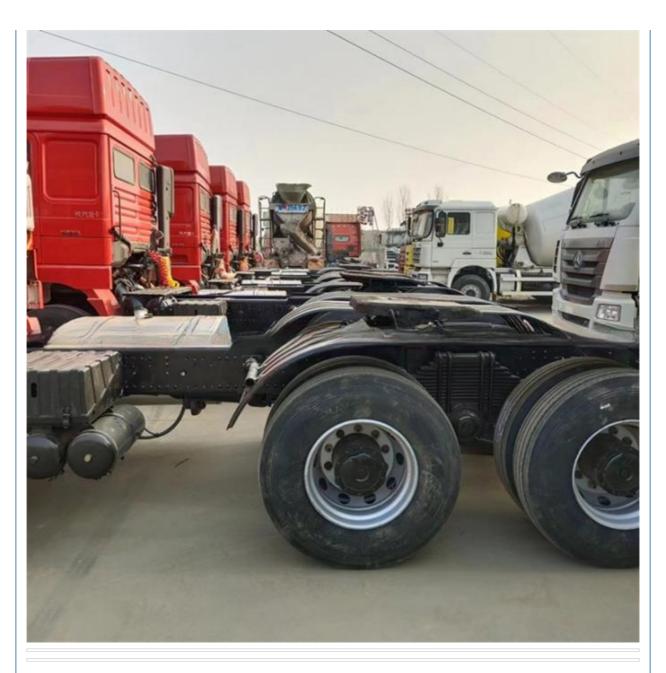

# PRODUCT DISPLAY

### Single Row Left Steering Used Shacman Truck Tractor F3000