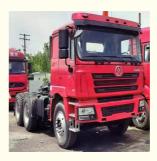

# PRODUCT DISPLAY

## Specification

Item VALUE

Product Name SHACMAN F3000 6\*4 Tractor Truck

Operation Weight 32000 KG

**Location** Shanghai, China

**Engine** WEICHAI

Power 450hp

Place of Origin China