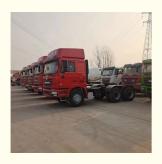

# PRODUCT DISPLAY

## Specification

Item VALUE

Product Name SHACMAN F3000 6\*4 Tractor Truck

Operation Weight 32000 KG

**Location** Shanghai, China

**Engine** WEICHAI

Power 450hp

Place of Origin China