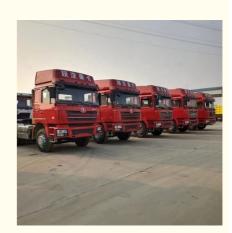

### Single Row Left Steering Used Shacman Truck Tractor F3000

# PRODUCT DISPLAY

## Specification

Item VALUE

Product Name SHACMAN F3000 6\*4 Tractor Truck

Operation Weight 32000 KG

**Location** Shanghai, China

**Engine** WEICHAI

Power 450hp

Place of Origin China