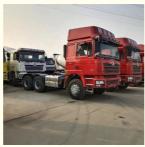

# PRODUCT DISPLAY

## Specification

Item VALUE

Product Name SHACMAN F3000 6\*4 Tractor Truck

Operation Weight 32000 KG

**Location** Shanghai, China

**Engine** WEICHAI

Power 450hp

Place of Origin China