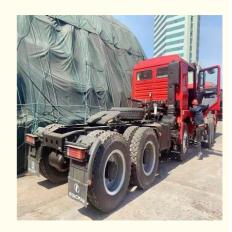

# Shacman / FAW / Shacman / Beiben / Sinotruck Howo Used LHD And RHD Single Row 6x4 Tractor Head

### **Product Specification**

Condition: UsedSteering: Left

Horsepower: 351 - 450hp Emission Standard: Euro 3

Segement: Medium-sized TruckMarket Segement: Mining Transportation

Engine Brand: MITSUBISHI
Fuel Type: Diesel
Engine Capacity: 6 - 8L
Cylinders: 6
Gear Box Brand: FAST
Transmission Type: Manual

Transmission Type: Manual
Forward Shift Number: 10
Reverse Shift Number: 1

Maximum Torque(Nm): 2000-2500Nm

### Specification

**item** value

Product Name HOWO SHACMAN

Operation Weight 13500 KG

**Location** China

**Engine** 371-420 HP

Place of Origin China