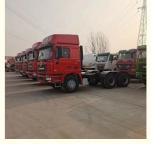

# Shacman / FAW / Shacman / Beiben / Sinotruck Howo Used LHD And RHD Single Row 6x4 Tractor Head

### **Basic Information**

Brand Name: Shacman

Price: \$13,500.00/units 1-2 units

• Packaging Details: shipping way: by sea

packaging:bulk,Ro/ro, flat rack,container

port of departure: Shanghai

• Supply Ability: 5 Unit/Units per Month



### **Product Specification**

Condition: UsedSteering: Left

Horsepower: 351 - 450hp Emission Standard: Euro 3

Segement: Medium-sized TruckMarket Segement: Mining Transportation

Engine Brand: MITSUBISHI
Fuel Type: Diesel
Engine Capacity: 6 - 8L
Cylinders: 6
Gear Box Brand: FAST
Transmission Type: Manual

Transmission Type: Manual
Forward Shift Number: 10
Reverse Shift Number: 1

Maximum Torque(Nm): 2000-2500Nm



### More Images









### **Product Description**

# PRODUCT DISPLAY



### Specification

**item** value

Product Name HOWO SHACMAN

Operation Weight 13500 KG

**Location** China

**Engine** 371-420 HP

Place of Origin China

# **MAIN PRODUCTS**













Company Profile





We have been engaged in the second-hand construction machinery sales industry for more than 30 years.





Professionals do professional things. If you are looking for the most cost-effective,

Our main business is construction machinery, such as crawler excavator, wheel excavator, bulldozer, loader, grader, forklift, dump truck, transport truck, truck mixer, concrete pump, backhoe loader, truck crane, etc

With 30 years of industry experience. 24-hour online service. Massive inventory

VIEW

After the order is placed with the advanc