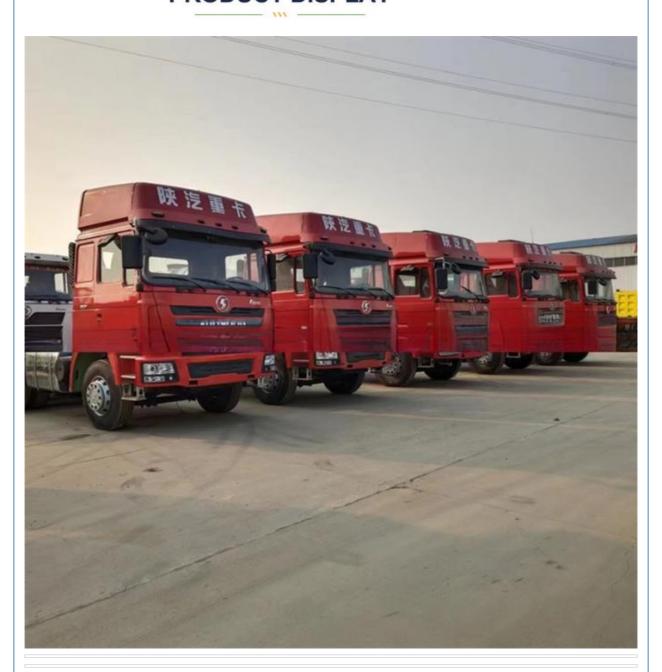

# PRODUCT DISPLAY

# Shacman / FAW / Shacman / Beiben / Sinotruck Howo Used LHD And RHD Single Row 6x4 Tractor Head

### **Product Specification**

Condition: UsedSteering: Left

Horsepower: 351 - 450hp Emission Standard: Euro 3

Segement: Medium-sized TruckMarket Segement: Mining Transportation

Engine Brand: MITSUBISHI
Fuel Type: Diesel
Engine Capacity: 6 - 8L
Cylinders: 6
Gear Box Brand: FAST
Transmission Type: Manual

### Specification

**item** value

Product Name HOWO SHACMAN

Operation Weight 13500 KG

**Location** China

**Engine** 371-420 HP

Place of Origin China