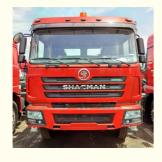

# Shacman / FAW / Shacman / Beiben / Sinotruck Howo Used LHD And RHD Single Row 6x4 Tractor Head

### **Basic Information**

Brand Name: Shacman

Price: \$13,500.00/units 1-2 units

• Packaging Details: shipping way: by sea

packaging:bulk,Ro/ro, flat rack,container

port of departure: Shanghai

• Supply Ability: 5 Unit/Units per Month



### **Product Specification**

Condition: UsedSteering: Left

Horsepower: 351 - 450hp Emission Standard: Euro 3

Segement: Medium-sized TruckMarket Segement: Mining Transportation

Engine Brand: MITSUBISHI
Fuel Type: Diesel
Engine Capacity: 6 - 8L
Cylinders: 6
Gear Box Brand: FAST
Transmission Type: Manual

Transmission Type: Manual
Forward Shift Number: 10
Reverse Shift Number: 1

Maximum Torque(Nm): 2000-2500Nm



### More Images









### **Product Description**

# PRODUCT DISPLAY



### Specification

**item** value

Product Name HOWO SHACMAN

Operation Weight 13500 KG

**Location** China

**Engine** 371-420 HP

Place of Origin China

# **MAIN PRODUCTS**













Company Profile





We have been engaged in the second-hand construction machinery sales industry for more than 30 years.





Professionals do professional things. If you are looking for the most cost-effective,

Our main business is construction machinery, such as crawler excavator, wheel excavator, bulldozer, loader, grader, forklift, dump truck, transport truck, truck mixer, concrete pump, backhoe loader, truck crane, etc

With 30 years of industry experience. 24-hour online service. Massive inventory

VIEW

After the order is placed with the