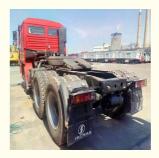

# Shacman / FAW / Shacman / Beiben / Sinotruck Howo Used LHD And RHD Single Row 6x4 Tractor Head

### **Basic Information**

Brand Name: Shacman

Price: \$13,500.00/units 1-2 units

• Packaging Details: shipping way: by sea

packaging:bulk,Ro/ro, flat rack,container

port of departure: Shanghai

• Supply Ability: 5 Unit/Units per Month



### **Product Specification**

Condition: UsedSteering: Left

Horsepower: 351 - 450hp Emission Standard: Euro 3

Segement: Medium-sized TruckMarket Segement: Mining Transportation

Engine Brand: MITSUBISHI
Fuel Type: Diesel
Engine Capacity: 6 - 8L
Cylinders: 6
Gear Box Brand: FAST
Transmission Type: Manual

Transmission Type: Manual
Forward Shift Number: 10
Reverse Shift Number: 1

Maximum Torque(Nm): 2000-2500Nm



### More Images









### **Product Description**

# PRODUCT DISPLAY



### Specification

**item** value

Product Name HOWO SHACMAN

Operation Weight 13500 KG

**Location** China

**Engine** 371-420 HP

Place of Origin China

# **MAIN PRODUCTS**













Company Profile





We have been engaged in the second-hand construction machinery sales industry for more than 30 years.





Professionals do professional things. If you are looking for the most cost-effective,

Our main business is construction machinery, such as crawler excavator, wheel excavator, bulldozer, loader, grader, forklift, dump truck, transport truck, truck mixer, concrete pump, backhoe loader, truck crane, etc

With 30 years of industry experience. 24-hour online service. Massive inventory

VIEW

After the order is placed with the adva