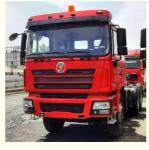

# Shacman / FAW / Shacman / Beiben / Sinotruck Howo Used LHD And RHD Single Row 6x4 Tractor Head

### **Basic Information**

Brand Name: Shacman

Price: \$13,500.00/units 1-2 units

• Packaging Details: shipping way: by sea

packaging:bulk,Ro/ro, flat rack,container

port of departure: Shanghai

• Supply Ability: 5 Unit/Units per Month



### **Product Specification**

Condition: UsedSteering: Left

Horsepower: 351 - 450hp Emission Standard: Euro 3

Segement: Medium-sized TruckMarket Segement: Mining Transportation

Engine Brand: MITSUBISHI
Fuel Type: Diesel
Engine Capacity: 6 - 8L
Cylinders: 6
Gear Box Brand: FAST
Transmission Type: Manual

Transmission Type: Manual
Forward Shift Number: 10
Reverse Shift Number: 1

Maximum Torque(Nm): 2000-2500Nm



### More Images









### **Product Description**

# PRODUCT DISPLAY



### Specification

**item** value

Product Name HOWO SHACMAN

Operation Weight 13500 KG

**Location** China

**Engine** 371-420 HP

Place of Origin China

# **MAIN PRODUCTS**













Company Profile





We have been engaged in the second-hand construction machinery sales industry for more than 30 years.





Professionals do professional things. If you are looking for the most cost-effective,

Our main business is construction machinery, such as crawler excavator, wheel excavator, bulldozer, loader, grader, forklift, dump truck, transport truck, truck mixer, concrete pump, backhoe loader, truck crane, etc

With 30 years of industry experience. 24-hour online service. Massive inventory

VIEW

After the order is placed with the ad