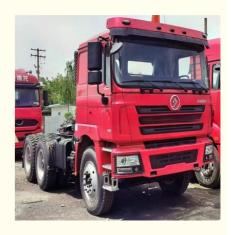

# Shacman / FAW / Shacman / Beiben / Sinotruck Howo Used LHD And RHD Single Row 6x4 Tractor Head

### **Product Specification**

Condition: UsedSteering: Left

Horsepower: 351 - 450hp Emission Standard: Euro 3

Segement: Medium-sized TruckMarket Segement: Mining Transportation

Engine Brand: MITSUBISHI
Fuel Type: Diesel
Engine Capacity: 6 - 8L
Cylinders: 6
Gear Box Brand: FAST
Transmission Type: Manual

Transmission Type: Manual
Forward Shift Number: 10
Reverse Shift Number: 1

Maximum Torque(Nm): 2000-2500Nm

### Specification

**item** value

Product Name HOWO SHACMAN

Operation Weight 13500 KG

**Location** China

**Engine** 371-420 HP

Place of Origin China