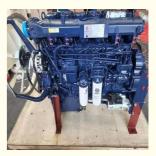

### **Product Specification**

• Condition: Used • Steering: Left 251 - 350hp • Horsepower: • Emission Standard: Euro 3 Segement: Heavy Truck • Market Segement: Logistics Transportation • Engine Brand: WEICHAI • Fuel Type: Diesel • Engine Capacity: > 8L FAST • Gear Box Brand: Manual Transmission Type: 10 • Forward Shift Number: • Reverse Shift Number: 1 • Maximum Torque(Nm): ≥2500Nm

### Specification

| meation          |                 |
|------------------|-----------------|
| item             | value           |
| Product Name     | Shacman         |
| Operation Weight | 9000 KG         |
| Location         | Shanghai, China |
| Engine           | WEICHAI         |
| Place of Origin  | China           |
|                  |                 |