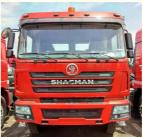

### 6\*4 Shacman Used Truck Tractor With Electronic Stability Control System And Touch Screen

### **Product Specification**

• Condition: Used • Steering: Left 251 - 350hp • Horsepower: • Emission Standard: Euro 3 Segement: Heavy Truck • Market Segement: Logistics Transportation • Engine Brand: WEICHAI • Fuel Type: Diesel • Engine Capacity: > 8L FAST • Gear Box Brand: Manual Transmission Type: 10 • Forward Shift Number: • Reverse Shift Number: 1 • Maximum Torque(Nm): ≥2500Nm