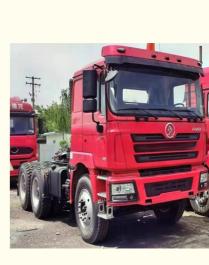

### 6\*4 Shacman Used Truck Tractor With Electronic Stability Control System And Touch Screen

### **Basic Information**

- Brand Name:
- Price:
- Packaging Details:
- Supply Ability:

### Shacman

\$16,900.00/units 1-2 units Dump truck suggest use Bulk vessel or roro or flat rack or container 100 Unit/Units per Month



### **Product Specification**

• Condition: Used • Steering: Left 251 - 350hp • Horsepower: • Emission Standard: Euro 3 Segement: Heavy Truck • Market Segement: Logistics Transportation • Engine Brand: WEICHAI • Fuel Type: Diesel • Engine Capacity: > 8L FAST • Gear Box Brand: Manual Transmission Type: 10 • Forward Shift Number: • Reverse Shift Number: 1 • Maximum Torque(Nm): ≥2500Nm



More Images

• Size:





6800\*2496\*3490





Our Product Introduction

**Product Description** 

# PRODUCT DISPLAY

### Specification

| meation          |                 |
|------------------|-----------------|
| item             | value           |
| Product Name     | Shacman         |
| Operation Weight | 9000 KG         |
| Location         | Shanghai, China |
| Engine           | WEICHAI         |
| Place of Origin  | China           |
|                  |                 |

## MAIN PRODUCTS









**Company Profile** 



We have been engaged in the second-hand construction machinery sales industry for more than 30 years.



Professionals do professional things. If you are looking for the most cost-effective,

Our main business is construction machinery, such as crawler excav