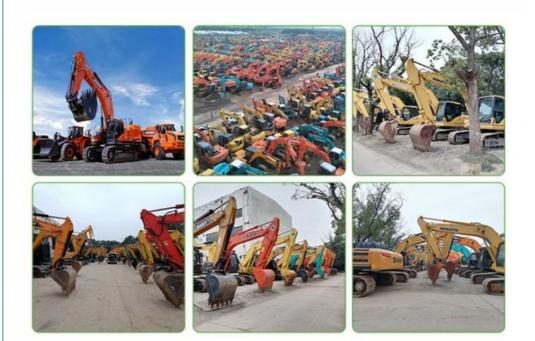

ghai, China |
| Engine           | WEICHAI         |
| Place of Origin  | China           |
|                  |                 |

## MAIN PRODUCTS









**Company Profile** 



We have been engaged in the second-hand construction machinery sales industry for more than 30 years.



Professionals do professional things. If you are looking for the most cost-effective,

Our main business is construction machinery, such as crawler excavator, wheel excavator, bulldozer, loader, grader, forklift, dump truck, transport truck, truck mixer, concrete pump, backhoe loader, truck crane, etc

With 30 years of industry experience. 24-hour online service. Massive inventory

VIEW

After the order is placed with the advance deposit, 7-15 days for goods preparation

One year after-sales service period



# WHY CHOOSE US



With 30 years of industry experience.



Massive inventory The best price and



After the order is placed with the advance deposit, 7-15 days for



1.What is your advantage?

We are the largest professional used construction machinery company here. We have sufficient source of goods and guaranteed quality.Base on this, we are able to provide our clients with good condition machines at special price.

### 2. Quality Assurance

We provide all equipment main parts with six months assurance, such as the engine, transmission, and hydraulic pump. If there is any problem happen in these parts, please inform us we will supply the related parts by air or sending our technical person to inspect and do the repair.

### 3.Can you satisfy my special requirement?

Definitely! We a