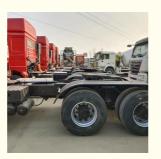

### 6\*4 Shacman Used Truck Tractor With Electronic Stability Control System And Touch Screen

### **Product Specification**

• Condition: Used • Steering: Left 251 - 350hp • Horsepower: • Emission Standard: Euro 3 Segement: Heavy Truck • Market Segement: Logistics Transportation • Engine Brand: WEICHAI • Fuel Type: Diesel • Engine Capacity: > 8L FAST • Gear Box Brand: Manual Transmission Type: 10 • Forward Shift Number: • Reverse Shift Number: 1 • Maximum Torque(Nm): ≥2500Nm