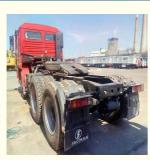

### 6\*4 Shacman Used Truck Tractor With Electronic Stability Control System And Touch Screen

### **Basic Information**

- Brand Name:
- Price:
- Packaging Details:
- Supply Ability:

### Shacman

\$16,900.00/units 1-2 units Dump truck suggest use Bulk vessel or roro or flat rack or container 100 Unit/Units per Month



### **Product Specification**

• Condition: Used • Steering: Left 251 - 350hp • Horsepower: • Emission Standard: Euro 3 Segement: Heavy Truck • Market Segement: Logistics Transportation • Engine Brand: WEICHAI • Fuel Type: Diesel • Engine Capacity: > 8L FAST • Gear Box Brand: Manual Transmission Type: 10 • Forward Shift Number: • Reverse Shift Number: 1 • Maximum Torque(Nm): ≥2500Nm



More Images

• Size:





6800\*2496\*3490





Our Product Introduction

**Product Description** 

# PRODUCT DISPLAY

### Specification

| meation          |                 |
|------------------|-----------------|
| item             | value           |
| Product Name     | Shacman         |
| Operation Weight | 9000 KG         |
| Location         | Shanghai, China |
| Engine           | WEICHAI         |
| Place of Origin  | China           |
|                  |                 |

## MAIN PRODUCTS









**Company Profile** 



We have been engaged in the second-hand construction machinery sales industry for more than 30 years.



Professionals do professional things. If you are looking for the most cost-effective,

Our main business is construction machinery, such as crawler excavator, wheel excavator, b