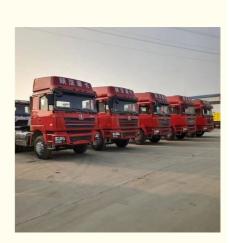

### 6\*4 Shacman Used Truck Tractor With Electronic Stability Control System And Touch Screen

### **Basic Information**

- Brand Name:
- Price:
- Packaging Details:
- Supply Ability:

### Shacman

\$16,900.00/units 1-2 units Dump truck suggest use Bulk vessel or roro or flat rack or container 100 Unit/Units per Month



### **Product Specification**

• Condition: Used • Steering: Left 251 - 350hp • Horsepower: • Emission Standard: Euro 3 Segement: Heavy Truck • Market Segement: Logistics Transportation • Engine Brand: WEICHAI • Fuel Type: Diesel • Engine Capacity: > 8L FAST • Gear Box Brand: Manual Transmission Type: 10 • Forward Shift Number: • Reverse Shift Number: 1 • Maximum Torque(Nm): ≥2500Nm



More Images

• Size:





6800\*2496\*3490





Our Product Introduction

**Product Description** 

# PRODUCT DISPLAY

### Specification

| meation          |                 |
|------------------|-----------------|
| item             | value           |
| Product Name     | Shacman         |
| Operation Weight | 9000 KG         |
| Location         | Shanghai, China |
| Engine           | WEICHAI