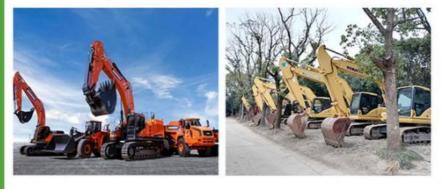

Engine Capacity: > 8L FAST • Gear Box Brand: Manual Transmission Type: 10 • Forward Shift Number: • Reverse Shift Number: 1 • Maximum Torque(Nm): ≥2500Nm



More Images

• Size:





6800\*2496\*3490





Our Product Introduction

**Product Description** 

# PRODUCT DISPLAY

### Specification

| meation          |                 |
|------------------|-----------------|
| item             | value           |
| Product Name     | Shacman         |
| Operation Weight | 9000 KG         |
| Location         | Shanghai, China |
| Engine           | WEICHAI         |
| Place of Origin  | China           |
|                  |                 |

## MAIN PRODUCTS









**Company Profile** 



We have been engaged in the second-hand construction machinery sales industry for more than 30 years.



Professionals do professional things. If you are looking for the most cost-effective,

Our main business is construction machinery, such as crawler excavator, wheel excavator, bulldozer, loader, grader, forklift, dump truck, transport truck, truck mixer, concrete pump, backhoe loader, truck crane, etc

With 30 years of industry experience. 24-hour online service. Massive inventory

VIEW

After the order is placed with the advance deposit, 7-15 days for goods preparation

One year after-sales service period



# WHY CHOOSE US



With 30 years of industry experience.



Massive inventory The best price and



After the order is placed with the advance deposit, 7-15 days for



1.What is your advantage?

We are the largest professional used construction machinery company here. We have suffi