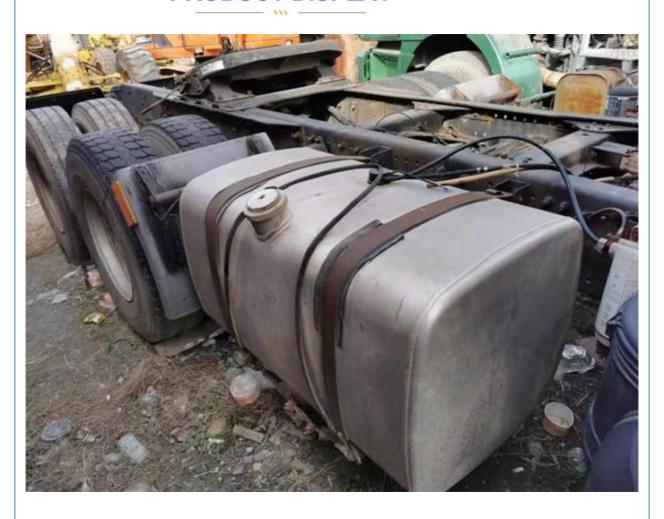

## PRODUCT DISPLAY

### Specification

**item** value

Truck model FAW(Left Hand Drive)

Manufacture year 2015-2016

**Location** Shanghai, China

**Dimension** 6800x2496x3320

Engine power WD615, water-cooled

Fuel tank capacity 400L

Fuel type Diesel

Horse power 375ph

Used Kilometers 18000-19000km