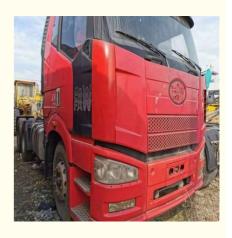

# FAW Used Tractor Truck 6x4 Truck Head With Manual Transmission And Good Condition

### **Product Specification**

Condition: UsedSteering: Left

Horsepower: 351 - 450hp Emission Standard: Euro 2

• Segement: Heavy Truck

Market Segement: Logistics Transportation

Engine Brand: WEICHAI
Fuel Type: Diesel
Engine Capacity: > 8L
Gear Box Brand: FAST
Transmission Type: Manual
Forward Shift Number: 10
Maximum Torque(Nm): ≥2500Nm

### Specification

**item** value

Truck model FAW(Left Hand Drive)

Manufacture year 2015-2016

**Location** Shanghai, China

**Dimension** 6800x2496x3320

Engine power WD615, water-cooled

Fuel tank capacity 400L

Fuel type Diesel

Horse power 375ph

Used Kilometers 18000-19000km