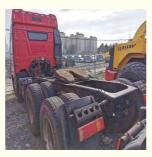

# FAW Used Tractor Truck 6x4 Truck Head With Manual Transmission And Good Condition

### **Basic Information**

Brand Name: Sinotruk Howo

• Price: \$17,500.00/units >=1 units

Packaging Details: Used tractor truck could be shipped by bulk

vessel, flat rack, ro-ro vessel, container

• Supply Ability: 100 Unit/Units per Month



### **Product Specification**

Condition: UsedSteering: Left

Horsepower: 351 - 450hp Emission Standard: Euro 2

• Segement: Heavy Truck

Market Segement: Logistics Transportation

Engine Brand: WEICHAI
Fuel Type: Diesel
Engine Capacity: > 8L
Gear Box Brand: FAST
Transmission Type: Manual
Forward Shift Number: 10
Maximum Torque(Nm): ≥2500Nm

• Size: 6110\*2496\*2980

• Gross Vehicle Weight: 15000kg



### More Images









### **Product Description**

## PRODUCT DISPLAY







### Specification

**item** value

Truck model FAW(Left Hand Drive)

Manufacture year 2015-2016

**Location** Shanghai, China

**Dimension** 6800x2496x3320

Engine power WD615, water-cooled

Fuel tank capacity 400L

Fuel type Diesel

Horse power 375ph

Used Kilometers 18000-19000km

## **MAIN PRODUCTS**













Company Profile





We have been engaged in the second-hand construction machinery sales industry for more than 30 years.





Professionals do professional things. If you are looking for the most cost-effective,

Our main business is construction machinery, such as crawler excavator, wheel excavator, bulldozer, loader, grader, forklift, dump truck, transport truck, truck mixer, concrete pump, backhoe loader, truck c