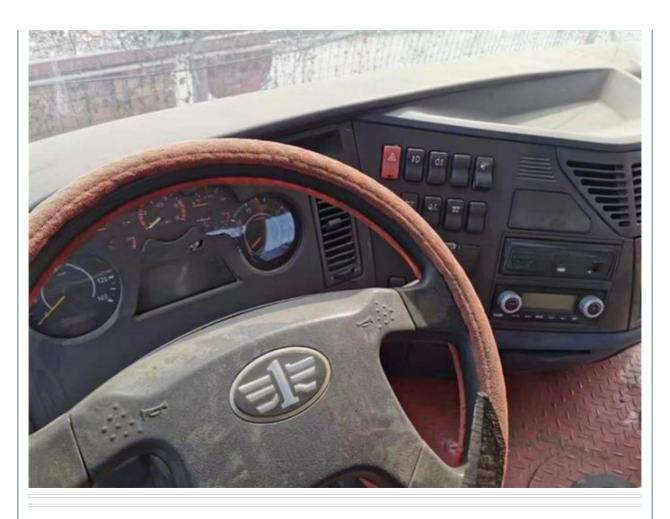

ctor Truck 6x4 Truck Head With Manual Transmission And Good Condition

### **Basic Information**

Brand Name: Sinotruk Howo

• Price: \$17,500.00/units >=1 units

Packaging Details: Used tractor truck could be shipped by bulk

vessel, flat rack, ro-ro vessel, container

• Supply Ability: 100 Unit/Units per Month



### **Product Specification**

Condition: UsedSteering: Left

Horsepower: 351 - 450hp Emission Standard: Euro 2

• Segement: Heavy Truck

Market Segement: Logistics Transportation

Engine Brand: WEICHAI
Fuel Type: Diesel
Engine Capacity: > 8L
Gear Box Brand: FAST
Transmission Type: Manual
Forward Shift Number: 10
Maximum Torque(Nm): ≥2500Nm

• Size: 6110\*2496\*2980

• Gross Vehicle Weight: 15000kg



### More Images









### **Product Description**

## PRODUCT DISPLAY







### Specification

**item** value

Truck model FAW(Left Hand Drive)

Manufacture year 2015-2016

**Location** Shanghai, China

**Dimension** 6800x2496x3320

Engine power WD615, water-cooled

Fuel tank capacity 400L

Fuel type Diesel

Horse power 375ph

Used Kilometers 18000-19000km

## **MAIN PRODUCTS**













Company Profile





We have been engaged in the second-hand construction machinery sales industry for more than 30 years.





Professionals do professional things. If you are looking for the most cost-effective,

Our main business is construction machinery, such as crawler excavator, wheel excavator, bulldozer, loader, grader, forklift, dump truck, transport truck, truck mixer, concrete pump, backhoe loader, truck crane, etc

With 30 years of industry experience. 24-hour on