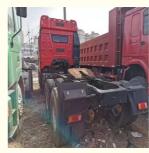

# FAW Used Tractor Truck 6x4 Truck Head With Manual Transmission And Good Condition

### **Basic Information**

Brand Name: Sinotruk Howo

• Price: \$17,500.00/units >=1 units

Packaging Details: Used tractor truck could be shipped by bulk

vessel, flat rack, ro-ro vessel, container

• Supply Ability: 100 Unit/Units per Month



### **Product Specification**

Condition: UsedSteering: Left

Horsepower: 351 - 450hp Emission Standard: Euro 2

• Segement: Heavy Truck

Market Segement: Logistics Transportation

Engine Brand: WEICHAI
Fuel Type: Diesel
Engine Capacity: > 8L
Gear Box Brand: FAST
Transmission Type: Manual
Forward Shift Number: 10
Maximum Torque(Nm): ≥2500Nm

• Size: 6110\*2496\*2980

• Gross Vehicle Weight: 15000kg



### More Images









### **Product Description**

## PRODUCT DISPLAY







### Specification

**item** value

Truck model FAW(Left Hand Drive)

Manufacture year 2015-2016

**Location** Shanghai, China

**Dimension** 6800x2496x3320

Engine power WD615, water-cooled

Fuel tank capacity 400L

Fuel type Diesel

Horse power 375ph

Used Kilometers 18000-19000km

## **MAIN PRODUCTS**













Company Profile





We have been engaged in the second-hand construction machinery sales industry for more than 30 years.





Professionals do professional things. If you are looking for the most cost-effective,

Our main business is construction machinery, such as crawler excavator, wheel excavator, bulldozer, loader, grader, forklift, dump truck, transport truck, truck mixer, concrete pump, backhoe loader, truck cra