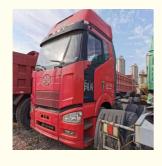

# FAW Used Tractor Truck 6x4 Truck Head With Manual Transmission And Good Condition

### **Basic Information**

Brand Name: Sinotruk Howo

• Price: \$17,500.00/units >=1 units

Packaging Details: Used tractor truck could be shipped by bulk

vessel, flat rack, ro-ro vessel, container

• Supply Ability: 100 Unit/Units per Month



### **Product Specification**

Condition: UsedSteering: Left

Horsepower: 351 - 450hp Emission Standard: Euro 2

• Segement: Heavy Truck

Market Segement: Logistics Transportation

Engine Brand: WEICHAI
Fuel Type: Diesel
Engine Capacity: > 8L
Gear Box Brand: FAST
Transmission Type: Manual
Forward Shift Number: 10
Maximum Torque(Nm): ≥2500Nm

• Size: 6110\*2496\*2980

• Gross Vehicle Weight: 15000kg



### More Images









### **Product Description**

## PRODUCT DISPLAY







### Specification

**item** value

Truck model FAW(Left Hand Drive)

Manufacture year 2015-2016

**Location** Shanghai, China

**Dimension** 6800x2496x3320

Engine power WD615, water-cooled

Fuel tank capacity 400L

Fuel type Diesel

Horse power 375ph

Used Kilometers 18000-19000km

## **MAIN PRODUCTS**













Company Profile





We have been engaged in the second-hand construction machinery sales industry for more than 30 years.





Professionals do professional things. If you are looking for the most cost-effective,

Our main business is construction machinery, such as crawler excavator, wheel excavator, bulldozer, loader, grader, forklift, dump truck, transport truck, truck mixer, concrete pump, backhoe loader, truck