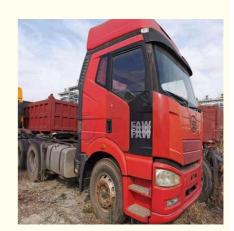

# FAW Used Tractor Truck 6x4 Truck Head With Manual Transmission And Good Condition

### **Product Specification**

Condition: UsedSteering: Left

Horsepower: 351 - 450hp Emission Standard: Euro 2

• Segement: Heavy Truck

Market Segement: Logistics Transportation

Engine Brand: WEICHAI
Fuel Type: Diesel
Engine Capacity: > 8L
Gear Box Brand: FAST
Transmission Type: Manual
Forward Shift Number: 10
Maximum Torque(Nm): ≥2500Nm

### Specification

**item** value

Truck model FAW(Left Hand Drive)

Manufacture year 2015-2016

**Location** Shanghai, China

**Dimension** 6800x2496x3320

Engine power WD615, water-cooled

Fuel tank capacity 400L

Fuel type Diesel

Horse power 375ph

Used Kilometers 18000-19000km