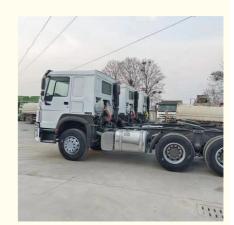

# 430 Clutch Model Sinotruk Trailer Tractor Truck Head Units For Heavy Truck Efficiency

### **Basic Information**

Brand Name: Sinotruk Howo

• Price: \$14,500.00/units 1-2 units

• Packaging Details: Container (40HQ,20GP), Bulk Carrier, Flat-

Rack(40FR,20FR);

• Supply Ability: 100 Unit/Units per Month



### **Product Specification**

• Condition: Used, 99% New

• Steering: Lef

Horsepower: 351 - 450hp Emission Standard: Euro 3

• Segement: Heavy Truck

Market Segement: Logistics Transportation

Engine Brand: Original
Fuel Type: Diesel
Engine Capacity: > 8L
Gear Box Brand: Original
Transmission Type: Manual
Forward Shift Number: 6
Reverse Shift Number: 1

Maximum Torque(Nm): 500-1000Nm

• Size: 6850x2550x3340 Mm



### More Images









### **Product Description**

## PRODUCT DISPLAY







### Specification

Item VALUE

Product Name HOWO 6X4 371

Gross Weight 46000 KG

**Location** Shanghai, China

Fuel tanker capacity 400 L

Wheel bade 3200+1350 mm

Place of Origin China

**Length** 6850 mm

Width 2550 mm

Height 3340 mm

## **MAIN PRODUCTS**













Company Profile





We have been engaged in the second-hand construction machinery sales industry for more than 30 years.





Professionals do professional things. If you are looking for the most cost-effective,

Our main business is construction machinery, such as crawler excavator, wheel excavator, bulldozer, loader, grader, forklift, dump truck, transport truck, truck mixer, concrete pump, backhoe loader, truck crane, etc

With 30 years