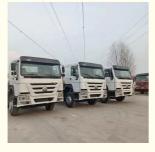

# 430 Clutch Model Sinotruk Trailer Tractor Truck Head Units For Heavy Truck Efficiency

### **Basic Information**

Brand Name: Sinotruk Howo

• Price: \$14,500.00/units 1-2 units

• Packaging Details: Container (40HQ,20GP), Bulk Carrier, Flat-

Rack(40FR,20FR);

• Supply Ability: 100 Unit/Units per Month



### **Product Specification**

• Condition: Used, 99% New

• Steering: Lef

Horsepower: 351 - 450hp Emission Standard: Euro 3

• Segement: Heavy Truck

Market Segement: Logistics Transportation

Engine Brand: Original
Fuel Type: Diesel
Engine Capacity: > 8L
Gear Box Brand: Original
Transmission Type: Manual
Forward Shift Number: 6
Reverse Shift Number: 1

Maximum Torque(Nm): 500-1000Nm

• Size: 6850x2550x3340 Mm



### More Images









### **Product Description**

## PRODUCT DISPLAY







### Specification

Item VALUE

Product Name HOWO 6X4 371

Gross Weight 46000 KG

**Location** Shanghai, China

Fuel tanker capacity 400 L

Wheel bade 3200+1350 mm

Place of Origin China

**Length** 6850 mm

Width 2550 mm

Height 3340 mm

## **MAIN PRODUCTS**













Company Profile





We have been engaged in the second-hand construction machinery sales industry for more than 30 years.





Professionals do professional things. If you are looking for the most cost-effective,

Our main business is construction machinery, such as crawler excavator, wheel excavator, bulldozer, loader, grader, forklift, dump truck, transport truck, truck mixer, concrete pump, backhoe loader, truck crane, etc

With 30 years of industry experie