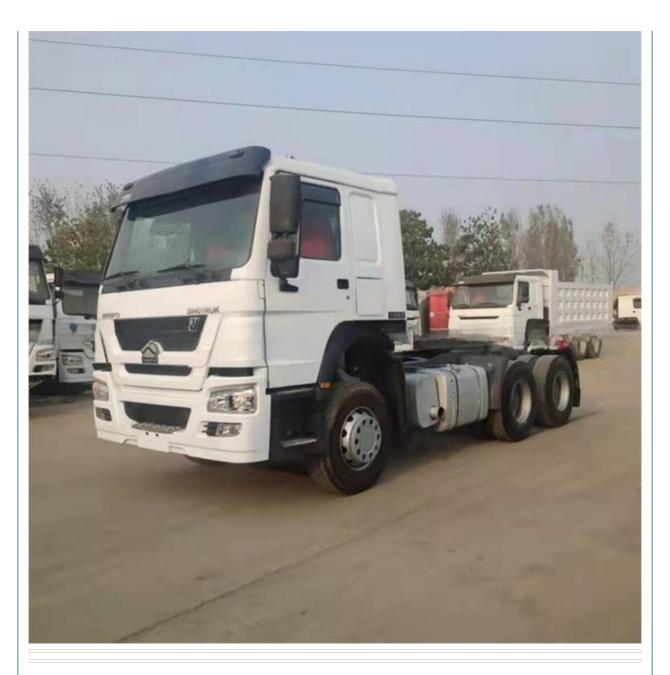

# 430 Clutch Model Sinotruk Trailer Tractor Truck Head Units For Heavy Truck Efficiency

### **Product Specification**

• Condition: Used, 99% New

• Steering: Lef

Horsepower: 351 - 450hp Emission Standard: Euro 3

• Segement: Heavy Truck

Market Segement: Logistics Transportation

Engine Brand: Original
Fuel Type: Diesel
Engine Capacity: > 8L
Gear Box Brand: Original
Transmission Type: Manual
Forward Shift Number: 6
Reverse Shift Number: 1

### Specification

Item VALUE

Product Name HOWO 6X4 371

Gross Weight 46000 KG

**Location** Shanghai, China

Fuel tanker capacity 400 L

Wheel bade 3200+1350 mm

Place of Origin China