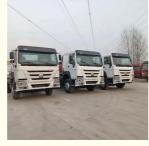

# 430 Clutch Model Sinotruk Trailer Tractor Truck Head Units For Heavy Truck Efficiency

### **Basic Information**

Brand Name: Sinotruk Howo

• Price: \$14,500.00/units 1-2 units

• Packaging Details: Container (40HQ,20GP), Bulk Carrier, Flat-

Rack(40FR,20FR);

• Supply Ability: 100 Unit/Units per Month



### **Product Specification**

• Condition: Used, 99% New

• Steering: Lef

Horsepower: 351 - 450hp Emission Standard: Euro 3

• Segement: Heavy Truck

Market Segement: Logistics Transportation

Engine Brand: Original
Fuel Type: Diesel
Engine Capacity: > 8L
Gear Box Brand: Original
Transmission Type: Manual
Forward Shift Number: 6
Reverse Shift Number: 1

Maximum Torque(Nm): 500-1000Nm

• Size: 6850x2550x3340 Mm



### More Images









### **Product Description**

## PRODUCT DISPLAY







### Specification

Item VALUE

Product Name HOWO 6X4 371

Gross Weight 46000 KG

**Location** Shanghai, China

Fuel tanker capacity 400 L

Wheel bade 3200+1350 mm

Place of Origin China

**Length** 6850 mm

Width 2550 mm

Height 3340 mm

## **MAIN PRODUCTS**













Company Profile





We have been engaged in the second-hand construction machinery sales industry for more than 30 years.





Professionals do professional things. If you are looking for the most cost-effective,

Our main business is construction machinery, such as crawler excavator, wheel excavator, bulldozer, loader, grader, forklift, dump truck, transport truck, truck mixer, concrete pump, backhoe loader, truck crane, etc

With 30 years of industry experienc