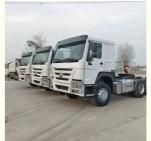

# 430 Clutch Model Sinotruk Trailer Tractor Truck Head Units For Heavy Truck Efficiency

### **Basic Information**

Brand Name: Sinotruk Howo

• Price: \$14,500.00/units 1-2 units

• Packaging Details: Container (40HQ,20GP), Bulk Carrier, Flat-

Rack(40FR,20FR);

• Supply Ability: 100 Unit/Units per Month



### **Product Specification**

• Condition: Used, 99% New

• Steering: Lef

Horsepower: 351 - 450hp Emission Standard: Euro 3

• Segement: Heavy Truck

Market Segement: Logistics Transportation

Engine Brand: Original
Fuel Type: Diesel
Engine Capacity: > 8L
Gear Box Brand: Original
Transmission Type: Manual
Forward Shift Number: 6
Reverse Shift Number: 1

Maximum Torque(Nm): 500-1000Nm

• Size: 6850x2550x3340 Mm



### More Images









### **Product Description**

## PRODUCT DISPLAY







### Specification

Item VALUE

Product Name HOWO 6X4 371

Gross Weight 46000 KG

**Location** Shanghai, China

Fuel tanker capacity 400 L

Wheel bade 3200+1350 mm

Place of Origin China

**Length** 6850 mm

Width 2550 mm

Height 3340 mm

## **MAIN PRODUCTS**













Company Profile





We have been engaged in the second-hand construction machinery sales industry for more than 30 years.





Professionals do professional things. If you are looking for the most cost-effective,

Our main business is construction machinery, such as crawler excavator, wheel excavator, bulldozer, loader, grader, forklift, dump truck, transport truck, truck mixer, concrete pump, backhoe loader, truck crane, etc

With 30 years of industry experience. 2