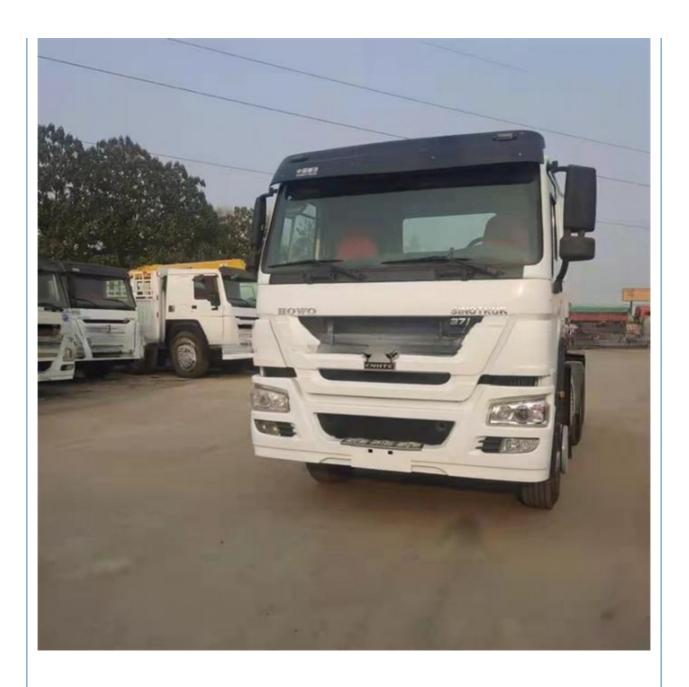

# 430 Clutch Model Sinotruk Trailer Tractor Truck Head Units For Heavy Truck Efficiency

### **Product Specification**

• Condition: Used, 99% New

• Steering: Lef

Horsepower: 351 - 450hp Emission Standard: Euro 3

• Segement: Heavy Truck

Market Segement: Logistics Transportation

Engine Brand: Original
Fuel Type: Diesel
Engine Capacity: > 8L
Gear Box Brand: Original
Transmission Type: Manual
Forward Shift Number: 6
Reverse Shift Number: 1

### Specification

Item VALUE

Product Name HOWO 6X4 371

Gross Weight 46000 KG

**Location** Shanghai, China

Fuel tanker capacity 400 L

Wheel bade 3200+1350 mm

Place of Origin China