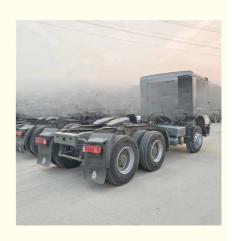

# 430 Clutch Model Sinotruk Trailer Tractor Truck Head Units For Heavy Truck Efficiency

### **Basic Information**

Brand Name: Sinotruk Howo

• Price: \$14,500.00/units 1-2 units

• Packaging Details: Container (40HQ,20GP), Bulk Carrier, Flat-

Rack(40FR,20FR);

• Supply Ability: 100 Unit/Units per Month



### **Product Specification**

• Condition: Used, 99% New

• Steering: Lef

Horsepower: 351 - 450hp Emission Standard: Euro 3

• Segement: Heavy Truck

Market Segement: Logistics Transportation

Engine Brand: Original
Fuel Type: Diesel
Engine Capacity: > 8L
Gear Box Brand: Original
Transmission Type: Manual
Forward Shift Number: 6
Reverse Shift Number: 1

Maximum Torque(Nm): 500-1000Nm

• Size: 6850x2550x3340 Mm



### More Images









### **Product Description**

## PRODUCT DISPLAY







### Specification

Item VALUE

Product Name HOWO 6X4 371

Gross Weight 46000 KG

**Location** Shanghai, China

Fuel tanker capacity 400 L

Wheel bade 3200+1350 mm

Place of Origin China

**Length** 6850 mm

Width 2550 mm

Height 3340 mm

## **MAIN PRODUCTS**













Company Profile





We hav