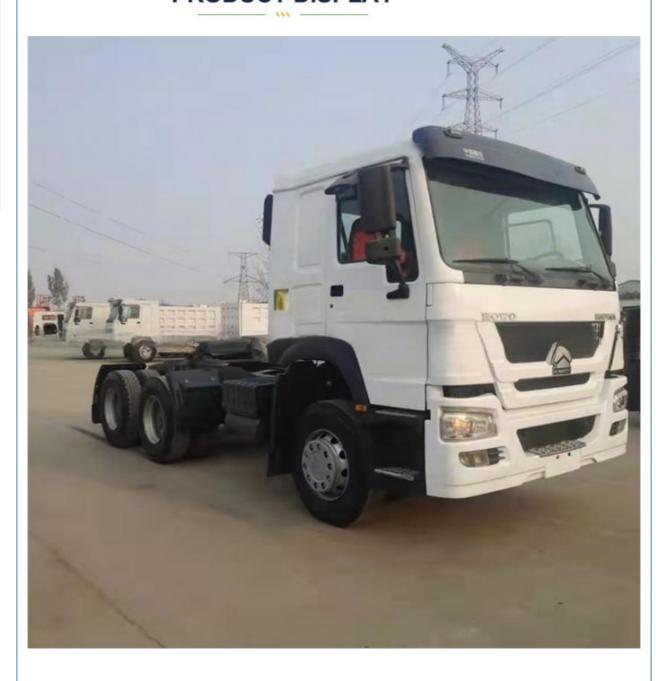

30 Clutch Model Sinotruk Trailer Tractor Truck Head Units For Heavy Truck Efficiency

### **Basic Information**

Brand Name: Sinotruk Howo

• Price: \$14,500.00/units 1-2 units

• Packaging Details: Container (40HQ,20GP), Bulk Carrier, Flat-

Rack(40FR,20FR);

• Supply Ability: 100 Unit/Units per Month



### **Product Specification**

• Condition: Used, 99% New

• Steering: Lef

Horsepower: 351 - 450hp Emission Standard: Euro 3

• Segement: Heavy Truck

Market Segement: Logistics Transportation

Engine Brand: Original
Fuel Type: Diesel
Engine Capacity: > 8L
Gear Box Brand: Original
Transmission Type: Manual
Forward Shift Number: 6
Reverse Shift Number: 1

Maximum Torque(Nm): 500-1000Nm

• Size: 6850x2550x3340 Mm



### More Images









### **Product Description**

## PRODUCT DISPLAY







### Specification

Item VALUE

Product Name HOWO 6X4 371

Gross Weight 46000 KG

**Location** Shanghai, China

Fuel tanker capacity 400 L

Wheel bade 3200+1350 mm

Place of Origin China

**Length** 6850 mm

Width 2550 mm

Height 3340 mm

## **MAIN PRODUCTS**













Company Profile





We have been engaged in the second-hand construction machinery sales industry for more than 30 years.





Professionals do professional things. If you are looking for the most cost-effective,

Our main business is construction machinery, such as crawler excavator, wheel excavator, bulldozer, loader, grader, forklift, dump truck, transport truck, truck mixer, concrete pump, backhoe loader, truck crane, etc

With 30 years of industry experience. 24-hour online service. Massive inventory

VIEW

Aft