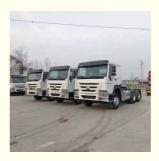

# 430 Clutch Model Sinotruk Trailer Tractor Truck Head Units For Heavy Truck Efficiency

### **Basic Information**

Brand Name: Sinotruk Howo

• Price: \$14,500.00/units 1-2 units

• Packaging Details: Container (40HQ,20GP), Bulk Carrier, Flat-

Rack(40FR,20FR);

• Supply Ability: 100 Unit/Units per Month



### **Product Specification**

• Condition: Used, 99% New

• Steering: Lef

Horsepower: 351 - 450hp Emission Standard: Euro 3

• Segement: Heavy Truck

Market Segement: Logistics Transportation

Engine Brand: Original
Fuel Type: Diesel
Engine Capacity: > 8L
Gear Box Brand: Original
Transmission Type: Manual
Forward Shift Number: 6
Reverse Shift Number: 1

Maximum Torque(Nm): 500-1000Nm

• Size: 6850x2550x3340 Mm



### More Images









### **Product Description**

## PRODUCT DISPLAY







### Specification

Item VALUE

Product Name HOWO 6X4 371

Gross Weight 46000 KG

**Location** Shanghai, China

Fuel tanker capacity 400 L

Wheel bade 3200+1350 mm

Place of Origin China

**Length** 6850 mm

Width 2550 mm

Height 3340 mm

## **MAIN PRODUCTS**













Company Profile





We have been engaged in the second-hand construction machinery sales industry for more than 30 years.





Professionals do professional things. If you are looking for the most cost-effective,

Our main business is construction machinery, such as crawler excavator, wheel excavator, bulldozer, loader, grader, forklift, dump truck, transport truck, truck mixer, concrete pump, backhoe loader, truck crane, etc

With 30 years of industry experience.