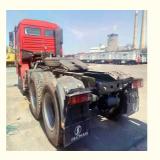

## 6x4 8x4 Tractor Dump Truck For Mining Transportation 10 Tires 12 Tires Shacman X3000

### Shacman F3000 6X4 tractor truck with 420hp Cummins Engine

| Drive system                  | 6*4            |
|-------------------------------|----------------|
| Overall Dimensions L*W*H (mm) | 6785×2490×3560 |
| Curb weight (kg)              | 8800           |
| Total mass (kg)               | 25000          |
| Wheel base (mm)               | 3175+1400      |
| Overhang (mm) (front/rear)    | 1485/725       |
| Track width (mm) (front/rear) | 2011/ 1800     |
| Oil tank(L)                   | 400L (ALLOY)   |