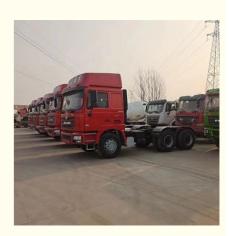

## 6x4 8x4 Tractor Dump Truck For Mining Transportation 10 Tires 12 Tires Shacman X3000

### Shacman F3000 6X4 tractor truck with 420hp Cummins Engine

| Drive system                  | 6*4            |
|-------------------------------|----------------|
| Overall Dimensions L*W*H (mm) | 6785×2490×3560 |
| Curb weight (kg)              | 8800           |
| Total mass (kg)               | 25000          |
| Wheel base (mm)               | 3175+1400      |
| Overhang (mm) (front/rear)    | 1485/725       |
| Track width (mm) (front/rear) | 2011/ 1800     |
| Oil tank(L)                   | 400L (ALLOY)   |