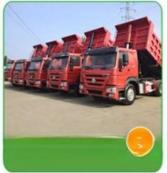

## 6x4 8x4 Tractor Dump Truck For Mining Transportation 10 Tires 12 Tires Shacman X3000

### **Product Specification**

• Condition: Used • Steering: Left 351 - 450hp • Horsepower: Euro 3 • Emission Standard: Segement: Heavy Truck • Market Segement: Mining Transportation • Engine Brand: WEICHAI • Fuel Type: Diesel • Engine Capacity: > 8L • Cylinders: 6 SINOTRUCK Gear Box Brand: • Transmission Type: Manual • Forward Shift Number: 10 • Reverse Shift Number: 2

### Shacman F3000 6X4 tractor truck with 420hp Cummins Engine

| Drive system                  | 6*4            |
|-------------------------------|----------------|
| Overall Dimensions L*W*H (mm) | 6785×2490×3560 |
| Curb weight (kg)              | 8800           |
| Total mass (kg)               | 25000          |
| Wheel base (mm)               | 3175+1400      |
| Overhang (mm) (front/rear)    | 1485/725       |
| Track width (mm) (front/rear) | 2011/ 1800     |
| Oil tank(L)                   | 400L (ALLOY)   |