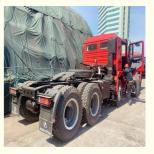

## 6x4 8x4 Tractor Dump Truck For Mining Transportation 10 Tires 12 Tires Shacman X3000

### **Product Specification**

• Condition: Used • Steering: Left 351 - 450hp • Horsepower: Euro 3 • Emission Standard: Segement: Heavy Truck • Market Segement: Mining Transportation • Engine Brand: WEICHAI • Fuel Type: Diesel • Engine Capacity: > 8L • Cylinders: 6 SINOTRUCK Gear Box Brand: • Transmission Type: Manual • Forward Shift Number: 10 • Reverse Shift Number: 2