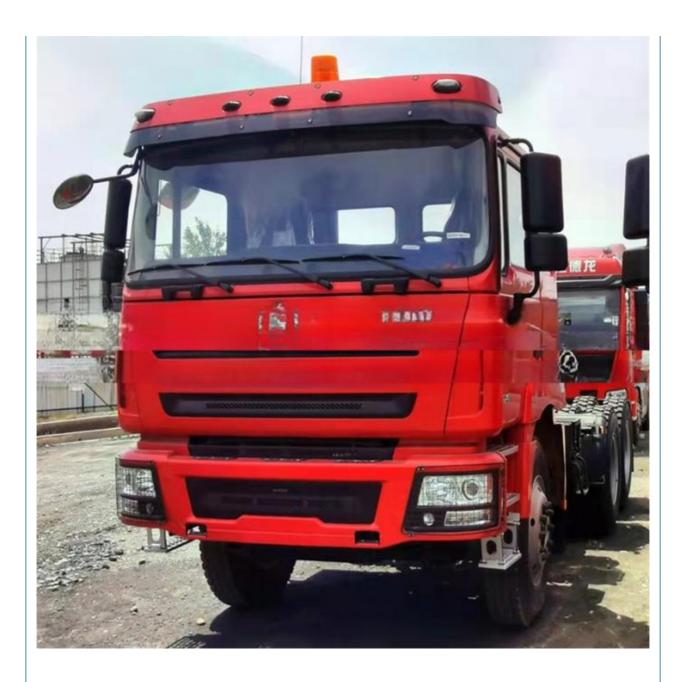

## 6x4 8x4 Tractor Dump Truck For Mining Transportation 10 Tires 12 Tires Shacman X3000

### Shacman F3000 6X4 tractor truck with 420hp Cummins Engine

| Drive system                  | 6*4            |
|-------------------------------|----------------|
| Overall Dimensions L*W*H (mm) | 6785×2490×3560 |
| Curb weight (kg)              | 8800           |
| Total mass (kg)               | 25000          |
| Wheel base (mm)               | 3175+1400      |
| Overhang (mm) (front/rear)    | 1485/725       |
| Track width (mm) (front/rear) | 2011/ 1800     |
| Oil tank(L)                   | 400L (ALLOY)   |