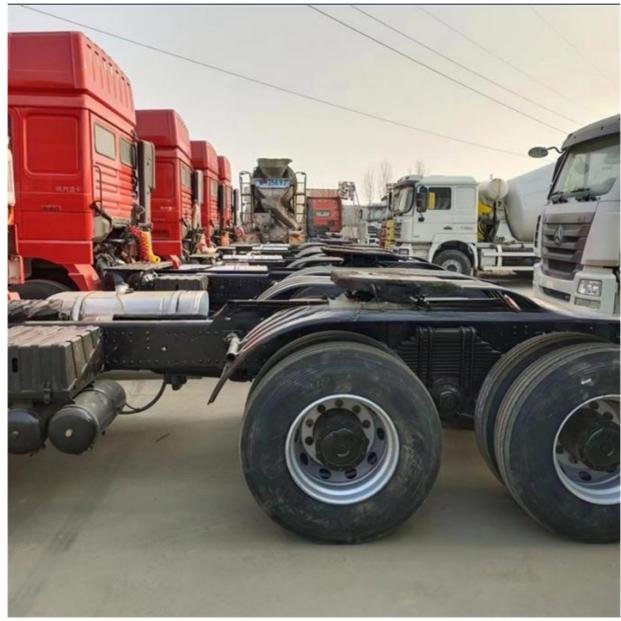

## 6x4 8x4 Tractor Dump Truck For Mining Transportation 10 Tires 12 Tires Shacman X3000

### **Basic Information**

- Brand Name:
- Price:
- Packaging Details:
- Supply Ability:

### Shacman

- \$7,600.00/units 1-2 units
- Container; Bulk Vessel; Ro-Ro; Flat Rack
- 100 Unit/Units per Month



### **Product Specification**

• Condition: Used • Steering: Left 351 - 450hp • Horsepower: Euro 3 • Emission Standard: Segement: Heavy Truck • Market Segement: Mining Transportation • Engine Brand: WEICHAI • Fuel Type: Diesel • Engine Capacity: > 8L • Cylinders: 6 SINOTRUCK Gear Box Brand: • Transmission Type: Manual • Forward Shift Number: 10 • Reverse Shift Number: 2

### More Images

• Maximum Torque(Nm):





2000-2500Nm







## Product Description







### Shacman F3000 6X4 tractor truck with 420hp Cummins Engine

| Drive system                  | 6*4            |
|-------------------------------|----------------|
| Overall Dimensions L*W*H (mm) | 6785×2490×3560 |
| Curb weight (kg)              | 8800           |
| Total mass (kg)               | 25000          |
| Wheel base (mm)               | 3175+1400      |
| Overhang (mm) (front/rear)    | 1485/725       |
| Track width (mm) (front/rear) | 2011/ 1800     |
| Oil tank(L)                   | 400L (ALLOY)   |

# PRODUCT DISPLAY

## MAIN PRODUCTS













## MAIN PRODUCTS













Company Profile



We have been engaged in the second-hand construction machinery sales industry for more than 30 years.



Professionals do professional things. If you are looking for the mos