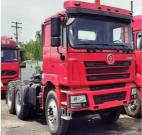

## 6x4 8x4 Tractor Dump Truck For Mining Transportation 10 Tires 12 Tires Shacman X3000

### **Product Specification**

• Condition: Used • Steering: Left 351 - 450hp • Horsepower: Euro 3 • Emission Standard: Segement: Heavy Truck • Market Segement: Mining Transportation • Engine Brand: WEICHAI • Fuel Type: Diesel • Engine Capacity: > 8L • Cylinders: 6 SINOTRUCK Gear Box Brand: • Transmission Type: Manual • Forward Shift Number: 10 • Reverse Shift Number: 2