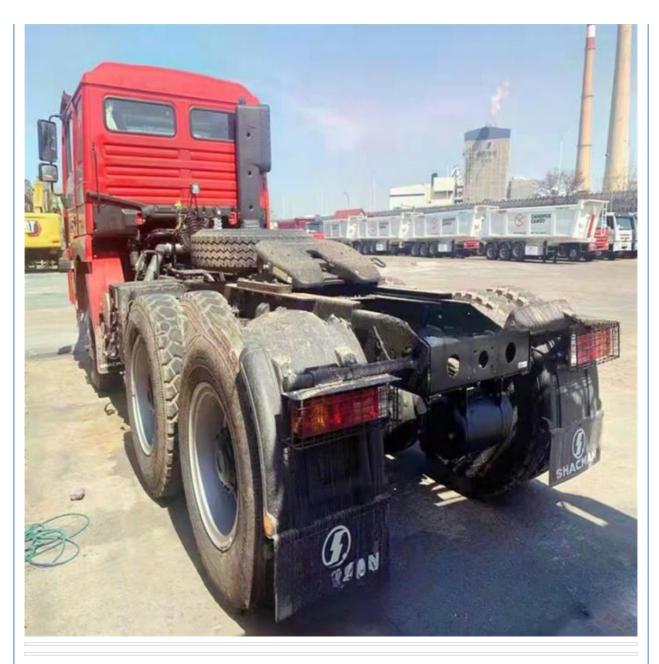

## 6x4 8x4 Tractor Dump Truck For Mining Transportation 10 Tires 12 Tires Shacman X3000

### **Product Specification**

• Condition: Used • Steering: Left 351 - 450hp • Horsepower: Euro 3 • Emission Standard: Segement: Heavy Truck • Market Segement: Mining Transportation • Engine Brand: WEICHAI • Fuel Type: Diesel • Engine Capacity: > 8L • Cylinders: 6 SINOTRUCK Gear Box Brand: • Transmission Type: Manual • Forward Shift Number: 10 • Reverse Shift Number: 2

### Shacman F3000 6X4 tractor truck with 420hp Cummins Engine

| Drive system                  | 6*4            |
|-------------------------------|----------------|
| Overall Dimensions L*W*H (mm) | 6785×2490×3560 |
| Curb weight (kg)              | 8800           |
| Total mass (kg)               | 25000          |
| Wheel base (mm)               | 3175+1400      |
| Overhang (mm) (front/rear)    | 1485/725       |
| Track width (mm) (front/rear) | 2011/ 1800     |
| Oil tank(L)                   | 400L (ALLOY)   |