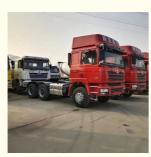

## 6x4 8x4 Tractor Dump Truck For Mining Transportation 10 Tires 12 Tires Shacman X3000

### Shacman F3000 6X4 tractor truck with 420hp Cummins Engine

| Drive system                  | 6*4            |
|-------------------------------|----------------|
| Overall Dimensions L*W*H (mm) | 6785×2490×3560 |
| Curb weight (kg)              | 8800           |
| Total mass (kg)               | 25000          |
| Wheel base (mm)               | 3175+1400      |
| Overhang (mm) (front/rear)    | 1485/725       |
| Track width (mm) (front/rear) | 2011/ 1800     |
| Oil tank(L)                   | 400L (ALLOY)   |