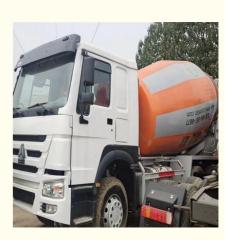

## Construction Works 6\*4 Howo Cement Truck Mixer With 371 Hp 375hp Mixing Power

### **Product Specification**

| Applicable Industries:                    | Building Material Shops, Machinery Repair<br>Shops, Manufacturing Plant, Farms, Retail,<br>Construction Works , Energy & Mining,<br>Other, Advertising Company                                                                           |
|-------------------------------------------|------------------------------------------------------------------------------------------------------------------------------------------------------------------------------------------------------------------------------------------|
| <ul> <li>Showroom Location:</li> </ul>    | Egypt, Turkey, Viet Nam, Philippines, Brazil,<br>Peru, Saudi Arabia, Indonesia, India, Mexico,<br>Kenya, Argentina, Chile, UAE, Colombia,<br>Algeria, Bangladesh, South Africa,<br>Kazakhstan, Kyrgyzstan, Nigeria, Malaysia,<br>Morocco |
| Condition:                                | Used                                                                                                                                                                                                                                     |
| <ul> <li>Motor Power:</li> </ul>          | 270kw                                                                                                                                                                                                                                    |
| <ul> <li>Mixing Power:</li> </ul>         | 5.5kw                                                                                                                                                                                                                                    |
| <ul> <li>Charging Capacity:</li> </ul>    | 85-770L                                                                                                                                                                                                                                  |
| <ul> <li>Reclaiming Capacity:</li> </ul>  | 500L                                                                                                                                                                                                                                     |
| <ul> <li>Speed Of Mixing Drum:</li> </ul> | 20r/min                                                                                                                                                                                                                                  |
| <ul> <li>Water Supply Mode:</li> </ul>    | Water Pump                                                                                                                                                                                                                               |
| Warking Cuala Pariad                      | 600                                                                                                                                                                                                                                      |

## Specification

| item             | value            |  |
|------------------|------------------|--|
| Product Name     | Howo Mixer truck |  |
| Operation Weight | 12000 KG         |  |
| Location         | Shanghai,China   |  |
| Engine           | SINOTRUK         |  |
| Power            | 273 KW           |  |
| Place of Origin  | China            |  |
|                  |                  |  |