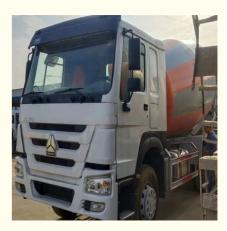

## Construction Works 6\*4 Howo Cement Truck Mixer With 371 Hp 375hp Mixing Power

### **Product Specification**

| Applicable Industries:                    | Building Material Shops, Machinery Repair<br>Shops, Manufacturing Plant, Farms, Retail,<br>Construction Works , Energy & Mining,<br>Other, Advertising Company                                                                           |
|-------------------------------------------|------------------------------------------------------------------------------------------------------------------------------------------------------------------------------------------------------------------------------------------|
| <ul> <li>Showroom Location:</li> </ul>    | Egypt, Turkey, Viet Nam, Philippines, Brazil,<br>Peru, Saudi Arabia, Indonesia, India, Mexico,<br>Kenya, Argentina, Chile, UAE, Colombia,<br>Algeria, Bangladesh, South Africa,<br>Kazakhstan, Kyrgyzstan, Nigeria, Malaysia,<br>Morocco |
| Condition:                                | Used                                                                                                                                                                                                                                     |
| <ul> <li>Motor Power:</li> </ul>          | 270kw                                                                                                                                                                                                                                    |
| <ul> <li>Mixing Power:</li> </ul>         | 5.5kw                                                                                                                                                                                                                                    |
| <ul> <li>Charging Capacity:</li> </ul>    | 85-770L                                                                                                                                                                                                                                  |
| <ul> <li>Reclaiming Capacity:</li> </ul>  | 500L                                                                                                                                                                                                                                     |
| <ul> <li>Speed Of Mixing Drum:</li> </ul> | 20r/min                                                                                                                                                                                                                                  |
| <ul> <li>Water Supply Mode:</li> </ul>    | Water Pump                                                                                                                                                                                                                               |
| Warking Cuala Pariad                      | 600                                                                                                                                                                                                                                      |

## Specification

| item             | value            |  |
|------------------|------------------|--|
| Product Name     | Howo Mixer truck |  |
| Operation Weight | 12000 KG         |  |
| Location         | Shanghai,China   |  |
| Engine           | SINOTRUK         |  |
| Power            | 273 KW           |  |
| Place of Origin  | China            |  |
|                  |                  |  |