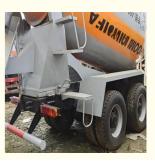

|
| <ul> <li>Water Supply Mode:</li> </ul>    | Water Pump                                                                                                                                                                                                                               |
| Warking Cuala Pariad                      | 600                                                                                                                                                                                                                                      |



### More Images









**Product Description** 

## Product Description

# PRODUCT DISPLAY



## Specification

| item             | value            |  |
|------------------|------------------|--|
| Product Name     | Howo Mixer truck |  |
| Operation Weight | 12000 KG         |  |
| Location         | Shanghai,China   |  |
| Engine           | SINOTRUK         |  |
| Power            | 273 KW           |  |
| Place of Origin  | China            |  |
|                  |                  |  |

# MAIN PRODUCTS













## Company Profile



We have been engaged in the second-hand construction machinery sales industry for more than 30 years.



Professionals do professional things. If you are looking for the most cost-effective,

Our main business is construction machinery, such as crawler excavator, wheel