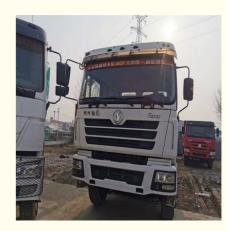

# Second Hand Shacman F3000 Concrete Cement Mixer Truck With 20r/min Mixing Drum Speed

### **Basic Information**

Place of Origin: Shanxi, ChinaBrand Name: Shacman

• Price: \$19,000.00 - \$20,000.00/units

Packaging Details: Used Shacman Mixer Truck could be loaded

on Flat Rack and Bulk Vessel. Container is also possible, but not

recommended.

Supply Ability: 10 Unit/Units per Month



## **Product Specification**

• Applicable Industries: Farms, Construction Works

• Showroom Location: Turkey, Viet Nam, Brazil, Peru, Indonesia,

Pakistan, India, Mexico, Thailand, Argentina, Chile, UAE, Colombia, Bangladesh, South Africa, Kazakhstan, Nigeria, Malaysia

Condition: Used Motor Power: 2.2kw Other Mixing Power: 85-770L Charging Capacity: 350L • Reclaiming Capacity: . Speed Of Mixing Drum: 20r/min · Water Supply Mode: Pump • Working Cycle Period: 60s Discharge Way: Automatic

Discharge way.

• Outline Dimension: 6570x2245x3425mm

• Year: 2012



## More Images









## **Product Description**

# PRODUCT DISPLAY







## Specification

item

value

**Product Name** 

Shacman F3000

| Max. Running Speed | 77       |
|--------------------|----------|
| Drive system       |