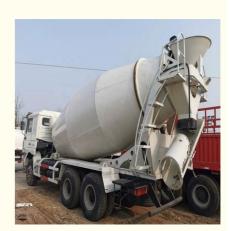

# Second Hand Shacman F3000 Concrete Cement Mixer Truck With 20r/min Mixing Drum Speed

Condition: Used Motor Power: 2.2kw Other Mixing Power: 85-770L Charging Capacity: 350L • Reclaiming Capacity: . Speed Of Mixing Drum: 20r/min · Water Supply Mode: Pump • Working Cycle Period: 60s Discharge Way: Automatic

Discharge way.

• Outline Dimension: 6570x2245x3425mm

• Year: 2012

## Specification

item

value

**Product Name** 

Shacman F3000

| Max. Running Speed | 77       |
|--------------------|----------|
| Drive system       | 6x4      |
| Kerb weight        | 12370 kg |
| Total mass         | 25000    |
| Place of Origin    | China    |
| Length             | 9480MM   |
| Width              | 2500MM   |
| Height             | 3950MM   |