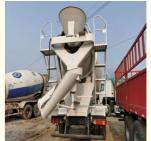

000.00 - \$20,000.00/units

Packaging Details: Used Shacman Mixer Truck could be loaded

on Flat Rack and Bulk Vessel. Container is also possible, but not

recommended.

Supply Ability: 10 Unit/Units per Month



## **Product Specification**

• Applicable Industries: Farms, Construction Works

• Showroom Location: Turkey, Viet Nam, Brazil, Peru, Indonesia,

Pakistan, India, Mexico, Thailand, Argentina, Chile, UAE, Colombia, Bangladesh, South Africa, Kazakhstan, Nigeria, Malaysia

Condition: Used Motor Power: 2.2kw Other Mixing Power: 85-770L Charging Capacity: 350L • Reclaiming Capacity: . Speed Of Mixing Drum: 20r/min · Water Supply Mode: Pump • Working Cycle Period: 60s Discharge Way: Automatic

Discharge way.

• Outline Dimension: 6570x2245x3425mm

• Year: 2012



## More Images









## **Product Description**

# PRODUCT DISPLAY







## Specification

item

value

**Product Name** 

Shacman F3000

| Max. Running Speed | 77       |
|--------------------|----------|
| Drive system       | 6x4      |
| Kerb weight        | 12370 kg |
| Total mass         | 25000    |
| Place of Origin    | China    |
| Length             | 9480MM   |
| Width              | 2500MM   |
| Height             | 3950MM   |

## **MAIN PRODUCTS**













## Company Profile





We have been engaged in the second-hand construction machinery sales industry for more than 30 years.





Professionals do professional things. If you are looking for the most cost-effective,

Our main business is construction machinery, such as crawler excavator, wheel excavator, bulldozer, loader, grader, forkl