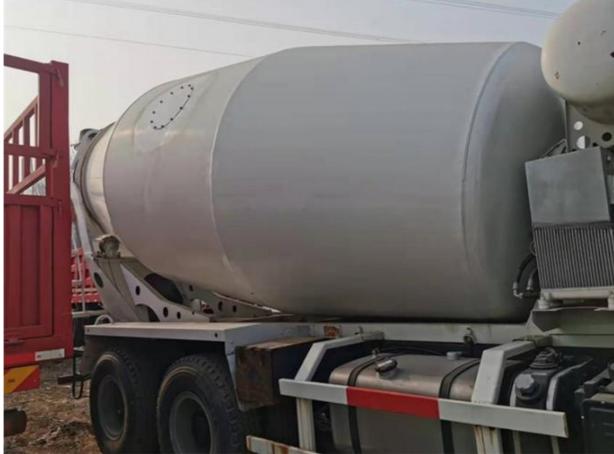

hacman Mixer Truck could be loaded

on Flat Rack and Bulk Vessel. Container is also possible, but not

recommended.

Supply Ability: 10 Unit/Units per Month



## **Product Specification**

• Applicable Industries: Farms, Construction Works

• Showroom Location: Turkey, Viet Nam, Brazil, Peru, Indonesia,

Pakistan, India, Mexico, Thailand, Argentina, Chile, UAE, Colombia, Bangladesh, South Africa, Kazakhstan, Nigeria, Malaysia

Condition: Used Motor Power: 2.2kw Other Mixing Power: 85-770L Charging Capacity: 350L • Reclaiming Capacity: . Speed Of Mixing Drum: 20r/min · Water Supply Mode: Pump • Working Cycle Period: 60s Discharge Way: Automatic

Discharge way.

• Outline Dimension: 6570x2245x3425mm

• Year: 2012



## More Images









## **Product Description**

# PRODUCT DISPLAY







## Specification

item

value

**Product Name** 

Shacman F3000

| Max. Running Speed | 77       |
|--------------------|----------|
| Drive system       | 6x4      |
| Kerb weight        | 12370 kg |
| Total mass         | 25000    |
| Place of Origin    | China    |
| Length             | 9480MM   |
| Width              | 2500MM   |
| Height             | 3950MM   |

## **MAIN PRODUCTS**













## Company Profile





We have been engaged in the second-hand construction machinery sales industry for more than 30 years.





Professionals do professional things. If you are looking for the most cost-effective,

Our main business is construction machinery, such as crawler excavator, wheel excavator, bulldozer, loader, grader, forklift, dump truck, transport truck, truck mixer, concre