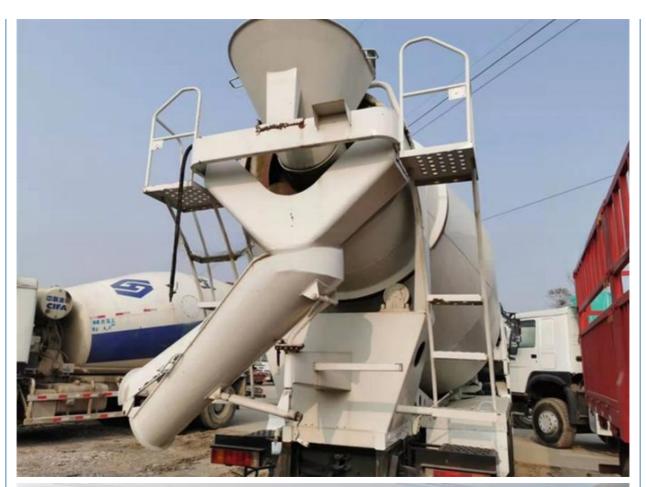

# PRODUCT DISPLAY

Condition: Used Motor Power: 2.2kw Other Mixing Power: 85-770L Charging Capacity: 350L • Reclaiming Capacity: . Speed Of Mixing Drum: 20r/min · Water Supply Mode: Pump • Working Cycle Period: 60s Discharge Way: Automatic

Discharge way.

• Outline Dimension: 6570x2245x3425mm

• Year: 2012