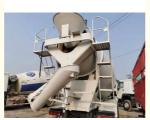

$19,000.00 - \$20,000.00/units

Packaging Details: Used Shacman Mixer Truck could be loaded

on Flat Rack and Bulk Vessel. Container is also possible, but not

recommended.

Supply Ability: 10 Unit/Units per Month



## **Product Specification**

• Applicable Industries: Farms, Construction Works

• Showroom Location: Turkey, Viet Nam, Brazil, Peru, Indonesia,

Pakistan, India, Mexico, Thailand, Argentina, Chile, UAE, Colombia, Bangladesh, South Africa, Kazakhstan, Nigeria, Malaysia

Condition: Used Motor Power: 2.2kw Other Mixing Power: 85-770L Charging Capacity: 350L • Reclaiming Capacity: . Speed Of Mixing Drum: 20r/min · Water Supply Mode: Pump • Working Cycle Period: 60s Discharge Way: Automatic

Discharge way.

• Outline Dimension: 6570x2245x3425mm

• Year: 2012



## More Images









## **Product Description**

# PRODUCT DISPLAY







## Specification

item

value

**Product Name** 

Shacman F3000

| Max. Running Speed | 77       |
|--------------------|----------|
| Drive system       | 6x4      |
| Kerb weight        | 12370 kg |
| Total mass         | 25000    |
| Place of Origin    | China    |
| Length             | 9480MM   |
| Width              | 2500MM   |
| Height             | 3950MM   |

## **MAIN PRODUCTS**













## Company Profile





We have been engaged in the second-hand construction machinery sales industry for more than 30 years.





Professionals do professional things. If you are looking for the most cost-effective,

Our main business is construction machinery, such as crawler excavator, wheel excavator, bulldozer, loader, grader, f