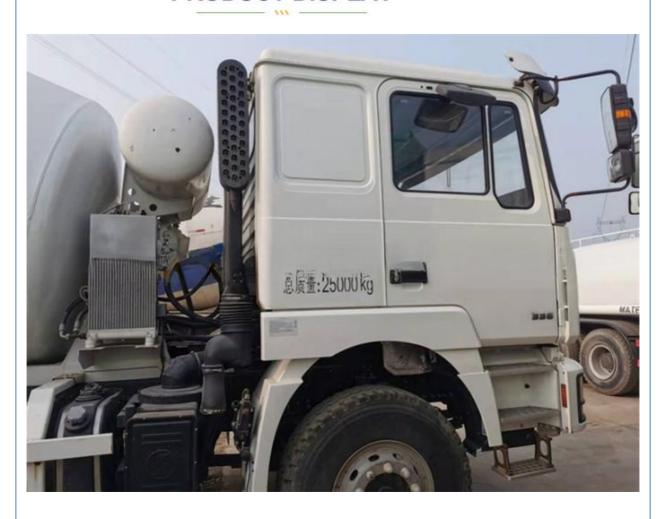

# PRODUCT DISPLAY

## Specification

item

value

**Product Name** 

Shacman F3000

| Max. Running Speed | 77       |
|--------------------|----------|
| Drive system       | 6x4      |
| Kerb weight        | 12370 kg |
| Total mass         | 25000    |
| Place of Origin    | China    |
| Length             | 9480MM   |
| Width              | 2500MM   |
| Height             | 3950MM   |