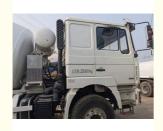

\$19,000.00 - \$20,000.00/units

Packaging Details: Used Shacman Mixer Truck could be loaded

on Flat Rack and Bulk Vessel. Container is also possible, but not

recommended.

Supply Ability: 10 Unit/Units per Month



## **Product Specification**

• Applicable Industries: Farms, Construction Works

• Showroom Location: Turkey, Viet Nam, Brazil, Peru, Indonesia,

Pakistan, India, Mexico, Thailand, Argentina, Chile, UAE, Colombia, Bangladesh, South Africa, Kazakhstan, Nigeria, Malaysia

Condition: Used Motor Power: 2.2kw Other Mixing Power: 85-770L Charging Capacity: 350L • Reclaiming Capacity: . Speed Of Mixing Drum: 20r/min · Water Supply Mode: Pump • Working Cycle Period: 60s Discharge Way: Automatic

Discharge way.

• Outline Dimension: 6570x2245x3425mm

• Year: 2012



## More Images









## **Product Description**

# PRODUCT DISPLAY







## Specification

item

value

**Product Name** 

Shacman F3000

| Max. Running Speed | 77       |
|--------------------|----------|
| Drive system       | 6x4      |
| Kerb weight        | 12370 kg |
| Total mass         | 25000    |
| Place of Origin    | China    |
| Length             | 9480MM   |
| Width              | 2500MM   |
| Height             | 3950MM   |

## **MAIN PRODUCTS**













## Company Profile





We have been engaged in the second-hand construction machinery sales industry for more than 30 years.





Professionals do professional things. If you are looking for the most cost-effective,

Our main business is construction machinery, such as crawler excavator, wheel excavator, bulldozer, loader, grader,