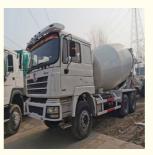

9,000.00 - \$20,000.00/units

Packaging Details: Used Shacman Mixer Truck could be loaded

on Flat Rack and Bulk Vessel. Container is also possible, but not

recommended.

Supply Ability: 10 Unit/Units per Month



## **Product Specification**

• Applicable Industries: Farms, Construction Works

• Showroom Location: Turkey, Viet Nam, Brazil, Peru, Indonesia,

Pakistan, India, Mexico, Thailand, Argentina, Chile, UAE, Colombia, Bangladesh, South Africa, Kazakhstan, Nigeria, Malaysia

Condition: Used Motor Power: 2.2kw Other Mixing Power: 85-770L Charging Capacity: 350L • Reclaiming Capacity: . Speed Of Mixing Drum: 20r/min · Water Supply Mode: Pump • Working Cycle Period: 60s Discharge Way: Automatic

Discharge way.

• Outline Dimension: 6570x2245x3425mm

• Year: 2012



## More Images









## **Product Description**

# PRODUCT DISPLAY







## Specification

item

value

**Product Name** 

Shacman F3000

| Max. Running Speed | 77       |
|--------------------|----------|
| Drive system       | 6x4      |
| Kerb weight        | 12370 kg |
| Total mass         | 25000    |
| Place of Origin    | China    |
| Length             | 9480MM   |
| Width              | 2500MM   |
| Height             | 3950MM   |

## **MAIN PRODUCTS**













## Company Profile





We have been engaged in the second-hand construction machinery sales industry for more than 30 years.





Professionals do professional things. If you are looking for the most cost-effective,

Our main business is construction machinery, such as crawler excavator, wheel excavator, bulldozer, loader, grader, for