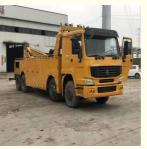

# Lower Hours Used Howo 6\*4 Wrecker Tow Truck 8\*4 Tow Body With ISO9001 / CCC Certified

## **Basic Information**

- Place of Origin:
- Brand Name:
- Price:
- Packaging Details:
- Supply Ability:





## **Product Specification**

- Fuel Type:
- Emission Standard:
- Condition:
- Transmission Type:
- Dimensions (L X W X H) (mm):
- Product Name:
- Other Name:
- Usage:
- Warranty:
- Brand:
- CERTIFICATION:
- Capacity:
- Port:
- Highlight:

- Used Manual 8800mmx2550mmx3450mm Tow Truck Wrecker Accident Vehicles 1 Year
- Howo

Diesel

Euro 3

- ISO9001 / CCC
- 40tons
- Shanghai
  - Lower Hours Wrecker Tow Truck,



### More Images









## **Product Description**



## Specification

| item            | value      |
|-----------------|------------|
| Product Name    | Howo       |
| Location        | China      |
| Engine          | Weichai    |
| Power           | 371-380 HP |
| Place of Origin | China      |

## MAIN PRODUCTS









## **Company Profile**



We have been engaged in the second-hand construction machinery sales industry for more than 30 years.



Professionals do professional things. If you are looking for the most cost-effective,

Our main business is construction machinery, such as crawler excavator, wheel excavator, bulldozer, loader, grader, forklift, dump truck, transport truck, truck mixer, concrete pump, backhoe loader, truck crane, etc

With 30 years of industry experience. 24-hour online se