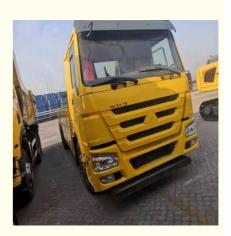

- Used Manual 8800mmx2550mmx3450mm Tow Truck Wrecker Accident Vehicles 1 Year
- Howo

Diesel

Euro 3

- ISO9001 / CCC
- 40tons
- Shanghai
  - Lower Hours Wrecker Tow Truck,

## Specification

| item            | value      |
|-----------------|------------|
| Product Name    | Howo       |
| Location        | China      |
| Engine          | Weichai    |
| Power           | 371-380 HP |
| Place of Origin | China      |