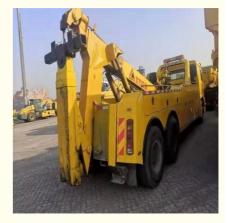

# Lower Hours Used Howo 6\*4 Wrecker Tow Truck 8\*4 Tow Body With ISO9001 / CCC Certified

- Used Manual 8800mmx2550mmx3450mm Tow Truck Wrecker Accident Vehicles 1 Year
- Howo

Diesel

Euro 3

- ISO9001 / CCC
- 40tons
- Shanghai
  - Lower Hours Wrecker Tow Truck,