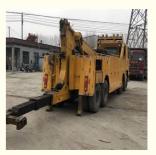

# Lower Hours Used Howo 6\*4 Wrecker Tow Truck 8\*4 Tow Body With ISO9001 / CCC Certified

## **Basic Information**

- Place of Origin:
- Brand Name:
- Price:
- Packaging Details:
- Supply Ability:





## **Product Specification**

- Fuel Type:
- Emission Standard:
- Condition:
- Transmission Type:
- Dimensions (L X W X H) (mm):
- Product Name:
- Other Name:
- Usage:
- Warranty:
- Brand:
- CERTIFICATION:
- Capacity:
- Port:
- Highlight:

- Used Manual 8800mmx2550mmx3450mm Tow Truck Wrecker Accident Vehicles 1 Year
- Howo

Diesel

Euro 3

- ISO9001 / CCC
- 40tons
- Shanghai
  - Lower Hours Wrecker Tow Truck,



### More Images









## **Product Description**



## Specification

| item            | value      |
|-----------------|------------|
| Product Name    | Howo       |
| Location        | China      |
| Engine          | Weichai    |
| Power           | 371-380 HP |
| Place of Origin | China      |

## MAIN PRODUCTS









## **Company Profile**



We have been engaged in the second-hand construction machinery sales industry for more than 30 years.



Professionals do professional things. If you are looking for the most cost-effective,

Our main business is construction machinery, such as crawler excavator, wheel excavator, bulldozer, loader, grader, forklift, dump truck, transport truck, truck mixer, concrete pump, backhoe loader, truck crane, etc

With 30 years of industry experience. 24-hour online serv