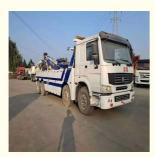

# Lower Hours Used Howo 6\*4 Wrecker Tow Truck 8\*4 Tow Body With ISO9001 / CCC Certified

- Used Manual 8800mmx2550mmx3450mm Tow Truck Wrecker Accident Vehicles 1 Year
- Howo

Diesel

Euro 3

- ISO9001 / CCC
- 40tons
- Shanghai
  - Lower Hours Wrecker Tow Truck,