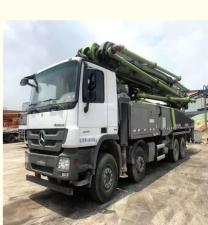

## Used Zoomlion Concrete Pump Truck 37m 42m 48m 52m Assurance and **Optimal Performance**

### **Product Specification**

| Applicable Industries:                                    | Building Material Shops, Manufacturing<br>Plant, Farms, Retail, Construction Works ,<br>Energy & Mining, Other                                                                                                                         |
|-----------------------------------------------------------|----------------------------------------------------------------------------------------------------------------------------------------------------------------------------------------------------------------------------------------|
| <ul> <li>Showroom Location:</li> </ul>                    | Egypt, Viet Nam, Philippines, Brazil, Peru,<br>Kenya, Chile, Colombia, Algeria,<br>Bangladesh, South Africa, Nigeria, Malaysia,<br>Morocco, Uzbekistan, Indonesia, Italy, USA,<br>Saudi Arabia, United States, Germany,<br>Russia, UAE |
| • Power Type:                                             | Diesel                                                                                                                                                                                                                                 |
| • Power:                                                  | 300KW                                                                                                                                                                                                                                  |
| • Weight:                                                 | 30000 KG                                                                                                                                                                                                                               |
| <ul> <li>Max. Vertical Conveying<br/>Distance:</li> </ul> | 50M                                                                                                                                                                                                                                    |
| Max. Horizontal Conveying     Distance:                   | 200M                                                                                                                                                                                                                                   |
| <ul> <li>Productivity:</li> </ul>                         | 120M <sup>3</sup> /H                                                                                                                                                                                                                   |
| <ul> <li>Machinery Test Report:</li> </ul>                | Provided                                                                                                                                                                                                                               |