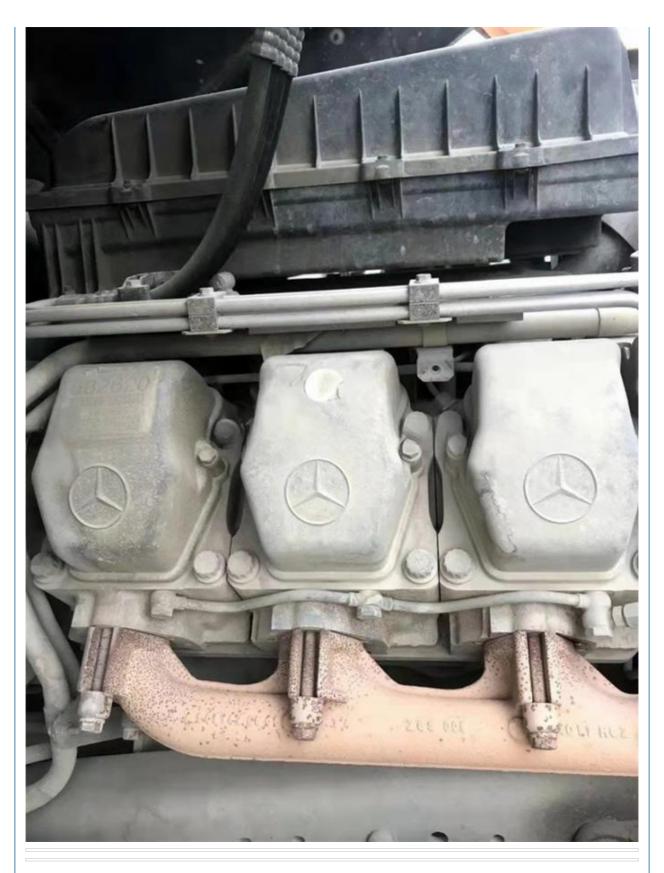

### **Product Specification**

| Applicable Industries:                                    | Building Material Shops, Manufacturing<br>Plant, Farms, Retail, Construction Works ,<br>Energy & Mining, Other                                                                                                                         |
|-----------------------------------------------------------|----------------------------------------------------------------------------------------------------------------------------------------------------------------------------------------------------------------------------------------|
| <ul> <li>Showroom Location:</li> </ul>                    | Egypt, Viet Nam, Philippines, Brazil, Peru,<br>Kenya, Chile, Colombia, Algeria,<br>Bangladesh, South Africa, Nigeria, Malaysia,<br>Morocco, Uzbekistan, Indonesia, Italy, USA,<br>Saudi Arabia, United States, Germany,<br>Russia, UAE |
| • Power Type:                                             | Diesel                                                                                                                                                                                                                                 |
| • Power:                                                  | 300KW                                                                                                                                                                                                                                  |
| • Weight:                                                 | 30000 KG                                                                                                                                                                                                                               |
| <ul> <li>Max. Vertical Conveying<br/>Distance:</li> </ul> | 50M                                                                                                                                                                                                                                    |
| Max. Horizontal Conveying     Distance:                   | 200M                                                                                                                                                                                                                                   |
| <ul> <li>Productivity:</li> </ul>                         | 120M <sup>3</sup> /H                                                                                                                                                                                                                   |
| <ul> <li>Machinery Test Report:</li> </ul>                | Provided                                                                                                                                                                                                                               |

## Specification

| item             | value                        |  |
|------------------|------------------------------|--|
| Product Name     | Zoomlion concrete pump truck |  |
| Operation Weight | 30000 KG                     |  |
| Location         | China                        |  |
| Engine           | Weichai                      |  |
| Power            | 300 KW                       |  |