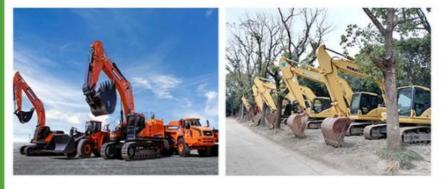

|



## More Images



## **Product Description**

for more products please visit us on yuweimachinery.com





## Specification

| item             | value                        |  |
|------------------|------------------------------|--|
| Product Name     | Zoomlion concrete pump truck |  |
| Operation Weight | 30000 KG                     |  |
| Location         | China                        |  |
| Engine           | Weichai                      |  |
| Power            | 300 KW                       |  |

Place of Origin

China

# MAIN PRODUCTS













## Company Profile





We have been engaged in the second-hand construction machinery sales industry for more than 30 years.



Professionals do professional things. If you are looking for the most cost-effective,

Our main business is construction machinery, such as crawler excavator, wheel excavator, bulldozer, loader, grader, forklift, dump truck, transport truck, truck mixer, concrete pump, backhoe loader, truck crane, etc

With 30 years of industry experience. 24-hour online service. Massive inventory

VIEW

After the order is placed with the advance deposit, 7-15 days for goods preparation

One year after-sales service period



## WHY CHOOSE US



With 30 years of industry experience.



Massive inventory The best price and



After the order is placed with the advance deposit, 7-15 days for



1.What is your advantage?

We are the largest professional used construction machinery company here. We have suff