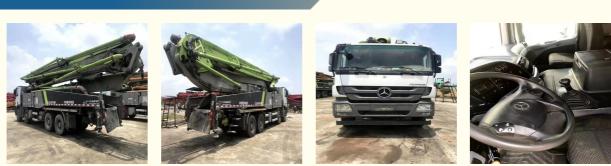

|
| <ul> <li>Productivity:</li> </ul>                         | 120M <sup>3</sup> /H                                                                                                                                                                                                                   |
| <ul> <li>Machinery Test Report:</li> </ul>                | Provided                                                                                                                                                                                                                               |



## More Images



## **Product Description**

for more products please visit us on yuweimachinery.com





## Specification

| item             | value                        |  |
|------------------|------------------------------|--|
| Product Name     | Zoomlion concrete pump truck |  |
| Operation Weight | 30000 KG                     |  |
| Location         | China                        |  |
| Engine           | Weichai                      |  |
| Power            | 300 KW                       |  |

Place of Origin

China

# MAIN PRODUCTS













## Company Profile





We have been engaged in the second-hand construction machinery sales industry for more than 30 years.



Professionals do professional things. If you are looking for the most cost-effective,

Our main business is construction ma