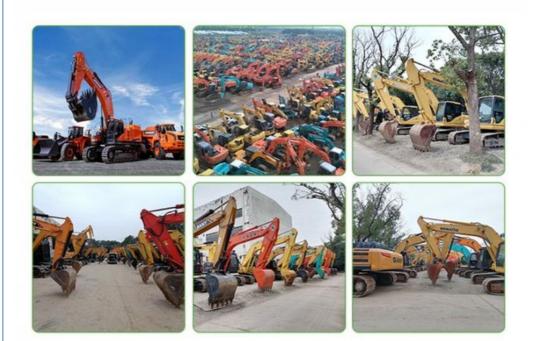

ne           | Weichai                      |  |
| Power            | 300 KW                       |  |

Place of Origin

China

# MAIN PRODUCTS













## Company Profile





We have been engaged in the second-hand construction machinery sales industry for more than 30 years.



Professionals do professional things. If you are looking for the most cost-effective,

Our main business is construction machinery, such as crawler excavator, wheel excavator, bulldozer, loader, grader, forklift, dump truck, transport truck, truck mixer, concrete pump, backhoe loader, truck crane, etc

With 30 years of industry experience. 24-hour online service. Massive inventory

VIEW

After the order is placed with the advance deposit, 7-15 days for goods preparation

One year after-sales service period



## WHY CHOOSE US



With 30 years of industry experience.



Massive inventory The best price and



After the order is placed with the advance deposit, 7-15 days for



1.What is your advantage?

We are the largest professional used construction machinery company here. We have sufficient source of goods and guaranteed quality.Base on this, we are able to provide our clients with good condition machines at special price.

### 2. Quality Assurance

We provide all equipment main parts with six months assurance, such as the engine, transmission, and hydraulic pump. If there is any problem happen in these parts, please inform us we will supply the related parts by air or sending our technical person to inspect and do the repair.

### 3.Can you satisfy my special requirement?

Definitely! We