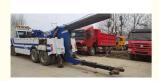

### 4x2/6x2/6x4/8x4/8x6/4x4/6x6 Driving Type Wrecker Truck with High Power

### **Product Specification**

Fuel Type: Diesel
Emission Standard: Euro 3
Condition: Used
Transmission Type: Manual

• Dimensions (L X W X H) 10380X2490X3010mm

(mm):

Product Name: Car Towing Wrecker Truck
 Driving Type: 4x2/6x2/6x4/8x4/8x6/4x4/6x6/etc
 Name: Emergency Vehicles Truck Wrecker
 Other Name: Popular Wrecker Towing Truck
 Usage: Road Assistance Rescue
 Keyword: Wreker Truck

### More Images