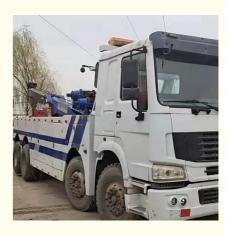

### 4x2/6x2/6x4/8x4/8x6/4x4/6x6 Driving Type Wrecker Truck with High Power

### **Product Specification**

Fuel Type: Diesel
Emission Standard: Euro 3
Condition: Used
Transmission Type: Manual

• Dimensions (L X W X H) 10380X2490X3010mm

(mm):

Product Name: Car Towing Wrecker Truck
 Driving Type: 4x2/6x2/6x4/8x4/8x6/4x4/6x6/etc
 Name: Emergency Vehicles Truck Wrecker
 Other Name: Popular Wrecker Towing Truck
 Usage: Road Assistance Rescue
 Keyword: Wreker Truck

## Specification

**item** value

Product Name Car Towing Wrecker Truck

Place of Origin China

Length 10380MM

Width 2490MM

Height 3010MM