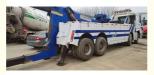

### 4x2/6x2/6x4/8x4/8x6/4x4/6x6 Driving Type Wrecker Truck with High Power

### **Product Specification**

Fuel Type: Diesel
Emission Standard: Euro 3
Condition: Used
Transmission Type: Manual

• Dimensions (L X W X H) 10380X2490X3010mm

(mm):

Product Name: Car Towing Wrecker Truck
 Driving Type: 4x2/6x2/6x4/8x4/8x6/4x4/6x6/etc
 Name: Emergency Vehicles Truck Wrecker
 Other Name: Popular Wrecker Towing Truck
 Usage: Road Assistance Rescue
 Keyword: Wreker Truck

### More Images