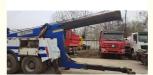

### 4x2/6x2/6x4/8x4/8x6/4x4/6x6 Driving Type Wrecker Truck with High Power

### **Product Specification**

Fuel Type: Diesel
Emission Standard: Euro 3
Condition: Used
Transmission Type: Manual

• Dimensions (L X W X H) 10380X2490X3010mm

(mm):

Product Name: Car Towing Wrecker Truck
 Driving Type: 4x2/6x2/6x4/8x4/8x6/4x4/6x6/etc
 Name: Emergency Vehicles Truck Wrecker
 Other Name: Popular Wrecker Towing Truck
 Usage: Road Assistance Rescue
 Keyword: Wreker Truck

### More Images