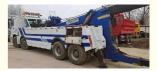

### 4x2/6x2/6x4/8x4/8x6/4x4/6x6 Driving Type Wrecker Truck with High Power

### **Product Specification**

Fuel Type: Diesel
Emission Standard: Euro 3
Condition: Used
Transmission Type: Manual

• Dimensions (L X W X H) 10380X2490X3010mm

(mm):

Product Name: Car Towing Wrecker Truck
 Driving Type: 4x2/6x2/6x4/8x4/8x6/4x4/6x6/etc
 Name: Emergency Vehicles Truck Wrecker
 Other Name: Popular Wrecker Towing Truck
 Usage: Road Assistance Rescue
 Keyword: Wreker Truck

### More Images