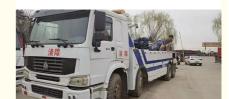

### 4x2/6x2/6x4/8x4/8x6/4x4/6x6 Driving Type Wrecker Truck with High Power

### **Product Specification**

Fuel Type: Diesel
Emission Standard: Euro 3
Condition: Used
Transmission Type: Manual

• Dimensions (L X W X H) 10380X2490X3010mm

(mm):

Product Name: Car Towing Wrecker Truck
 Driving Type: 4x2/6x2/6x4/8x4/8x6/4x4/6x6/etc
 Name: Emergency Vehicles Truck Wrecker
 Other Name: Popular Wrecker Towing Truck
 Usage: Road Assistance Rescue
 Keyword: Wreker Truck

## Specification

**item** value

Product Name Car Towing Wrecker Truck

Place of Origin China

Length 10380MM

Width 2490MM

Height 3010MM