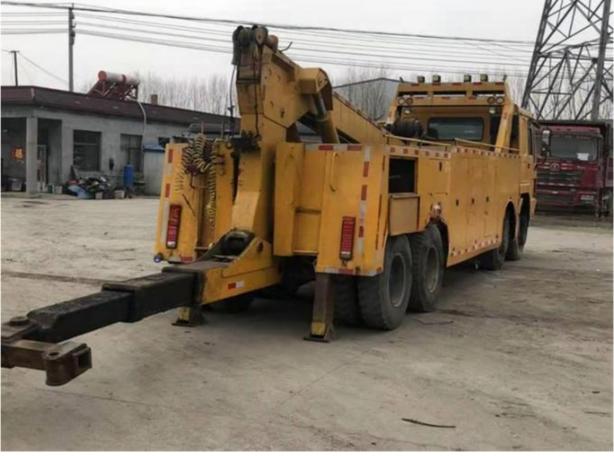

### More Images

### Specification

item

value

**Product Name** 

HOWO 8\*4 Tow Truck

Mass in working order

GVW

Wheelbase

Power

**Place of Origin** 

Max torque/rotate speed

F/R track base

F/R overhang

19525 KG

31000 KG

1800+4600+1350 MM

371 KW /2200RPM

China

1500N.M/1100-1600 RPM

2022/1830 MM

1500/880 MM