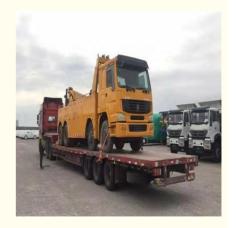

### SINOTRUK 6x4 40 Ton Under Lift Heavy Duty Rotator Wrecker Tow Truck

### Specification

item

value

**Product Name** 

HOWO 8\*4 Tow Truck

Mass in working order

GVW

Wheelbase