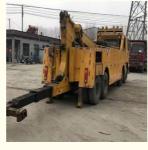

### SINOTRUK 6x4 40 Ton Under Lift Heavy Duty Rotator Wrecker Tow Truck

### Specification

item

value

**Product Name** 

HOWO 8\*4 Tow Truck

Mass in working order

GVW

Wheelbase

Power

**Place of Origin** 

Max torque/rotate speed

F/R track base

F/R overhang

19525 KG

31000 KG

1800+4600+1350 MM

371 KW /2200RPM

China

1500N.M/1100-1600 RPM

2022/1830 MM

1500/880 MM