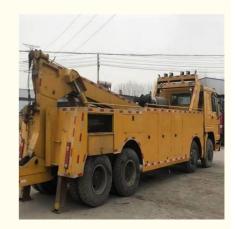

### SINOTRUK 6x4 40 Ton Under Lift Heavy Duty Rotator Wrecker Tow Truck

### Specification

item

value

**Product Name** 

HOWO 8\*4 Tow Truck

Mass in working order

GVW

Wheelbase