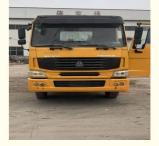

### SINOTRUK 6x4 40 Ton Under Lift Heavy Duty Rotator Wrecker Tow Truck

### **Product Specification**

Fuel Type: Diesel
Emission Standard: Euro 2
Condition: Used
Transmission Type: Manual

Dimensions (L X W X H) 7420\*2300\*2380

(mm):

• Product Name: Car Towing Wrecker Truck

Chassis Brand: SINOTRUK

Other Name: Popular Wrecker Towing Truck

• Driving Type: LHD RHD

Type: Flat Wrecker Tow Trucks
 Color: Customer's Requirement
 Name: Recovery Truck Vehicle

Tires: 7.50-16Engine: CY4102