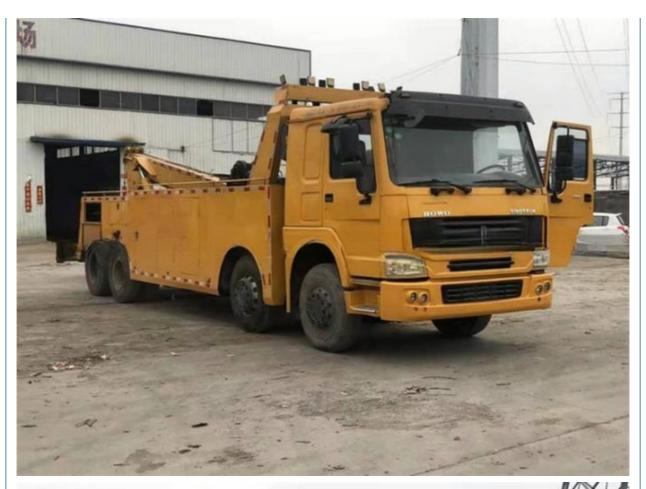

### More Images

### Specification

item

value

**Product Name** 

HOWO 8\*4 Tow Truck

Mass in working order

GVW

Wheelbase

Power

**Place of Origin** 

Max torque/rotate speed

F/R track base

F/R overhang

19525 KG

31000 KG

1800+4600+1350 MM

371 KW /2200RPM

China

1500N.M/1100-1600 RPM

2022/1830 MM

1500/880 MM