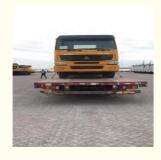

### SINOTRUK 6x4 40 Ton Under Lift Heavy Duty Rotator Wrecker Tow Truck

### **Product Specification**

Fuel Type: Diesel
Emission Standard: Euro 2
Condition: Used
Transmission Type: Manual

Dimensions (L X W X H) 7420\*2300\*2380

(mm):

• Product Name: Car Towing Wrecker Truck

Chassis Brand: SINOTRUK

Other Name: Popular Wrecker Towing Truck

• Driving Type: LHD RHD

Type: Flat Wrecker Tow Trucks
 Color: Customer's Requirement
 Name: Recovery Truck Vehicle

Tires: 7.50-16Engine: CY4102