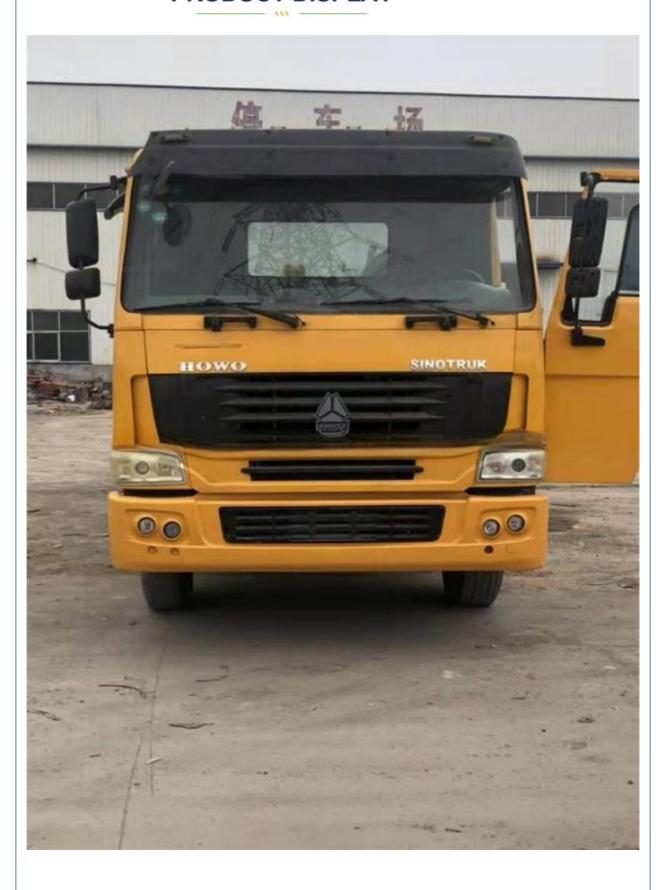

# PRODUCT DISPLAY

### **Product Specification**

Fuel Type: Diesel
Emission Standard: Euro 2
Condition: Used
Transmission Type: Manual

Dimensions (L X W X H) 7420\*2300\*2380

(mm):

• Product Name: Car Towing Wrecker Truck

Chassis Brand: SINOTRUK

Other Name: Popular Wrecker Towing Truck

• Driving Type: LHD RHD

Type: Flat Wrecker Tow Trucks
 Color: Customer's Requirement
 Name: Recovery Truck Vehicle

Tires: 7.50-16Engine: CY4102