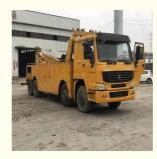

### SINOTRUK 6x4 40 Ton Under Lift Heavy Duty Rotator Wrecker Tow Truck

### Specification

item

value

**Product Name** 

HOWO 8\*4 Tow Truck

Mass in working order

GVW

Wheelbase

Power

**Place of Origin** 

Max torque/rotate speed

F/R track base

F/R overhang

19525 KG

31000 KG

1800+4600+1350 MM

371 KW /2200RPM

China

1500N.M/1100-1600 RPM

2022/1830 MM

1500/880 MM