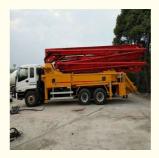

## Yellow Used Chassis Putzmeister Concrete Pump Truck 37 Meters with 12M3/H **Productivity**

### More Images

## PRODUCT DISPLAY