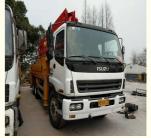

## Yellow Used Chassis Putzmeister Concrete Pump Truck 37 Meters with 12M3/H **Productivity**

### More Images

## PRODUCT DISPLAY