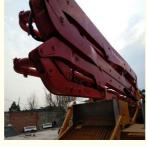

## Yellow Used Chassis Putzmeister Concrete Pump Truck 37 Meters with 12M3/H **Productivity**

### More Images