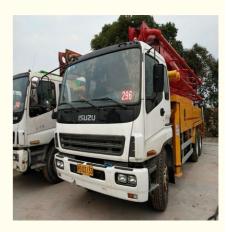

## Yellow Used Chassis Putzmeister Concrete Pump Truck 37 Meters with 12M3/H **Productivity**

## PRODUCT DISPLAY