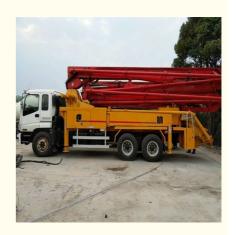

## Yellow Used Chassis Putzmeister Concrete Pump Truck 37 Meters with 12M3/H **Productivity**

## PRODUCT DISPLAY