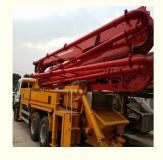

## Yellow Used Chassis Putzmeister Concrete Pump Truck 37 Meters with 12M3/H **Productivity**

## PRODUCT DISPLAY