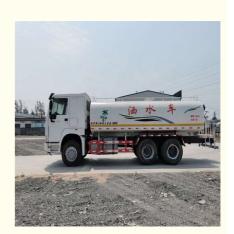

# PRODUCT DISPLAY

## Specification

Item

**Product Name** 

VALUE

Howo water tank truck

Operation Weight 8000 KG

**Location** Shanghai, China

Engine HOWO 371

Power 371HP

Place of Origin Japan

**Length** 9896 mm

Width 2500 mm

Height 3680 mm