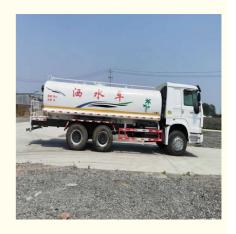

# PRODUCT DISPLAY

## Specification

Item

**Product Name** 

VALUE

Howo water tank truck

Operation Weight 8000 KG

**Location** Shanghai, China

Engine HOWO 371

Power 371HP

Place of Origin Japan

**Length** 9896 mm

Width 2500 mm

Height 3680 mm