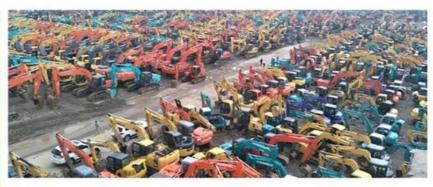

inery Repair Shops, Farms,

Retail, Construction Works, Energy & Mining

• Showroom Location: Nigeria, Peru, Kazakhstan, Chile, Argentina,

Algeria, Tajikistan, Indonesia, Kenya, Philippines, South Africa, Saudi Arabia, Turkey, Mexico, Viet Nam, Morocco, Romania, Malaysia, Sri Lanka, Ukraine, Pakistan, Brazil, UAE, Colombia

• Year: 2019

• Working Hours: 1800-1900

Product Name: Howo Water Tank Truck

Keyword: Easy Operation



### More Images









## **Product Description**

# PRODUCT DISPLAY







## Specification

Item

**Product Name** 

VALUE

Howo water tank truck

Operation Weight 8000 KG

**Location** Shanghai, China

Engine HOWO 371

Power 371HP

Place of Origin Japan

**Length** 9896 mm

Width 2500 mm

Height 3680 mm

## **MAIN PRODUCTS**













## Company Profile





We have been engaged in the second-hand construction machinery sales industry for more than 30 years.





Professionals do professional things. If you are looking for the most cost-effective,

Our main business is construction machinery, such as crawler excavator, wheel excavator, bulldozer, loader, grader, forklift, dump truck, transport truck, truck mixer, concrete pump, backhoe loader, truck crane, etc

With 30 years of industry experience. 24-hour online service. Massive inventory

VIEW

After the order is placed with the advance deposit, 7-15 days for goods preparation

One year after-sales service period













# WHY CHOOSE US



With 30 years of industry experience.



Massive inventory The best price and



After the order is placed with the advance deposit, 7-15 days for