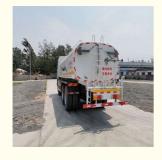

# PRODUCT DISPLAY

## Specification

Item

**Product Name** 

VALUE

Howo water tank truck

Operation Weight 8000 KG

**Location** Shanghai, China

Engine HOWO 371

Power 371HP

Place of Origin Japan

**Length** 9896 mm

Width 2500 mm

Height 3680 mm