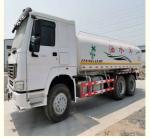

# Carbon Steel Tank Isuzu Howo Water Truck Perfect Condition Japan Imported Second-Hand

• Year: 2019

• Working Hours: 1800-1900

Product Name: Howo Water Tank Truck

Keyword: Easy Operation

## Specification

Item

**Product Name** 

VALUE

Howo water tank truck

Operation Weight 8000 KG

**Location** Shanghai, China

Engine HOWO 371

Power 371HP

Place of Origin Japan

**Length** 9896 mm

Width 2500 mm

Height 3680 mm