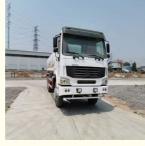

# Carbon Steel Tank Isuzu Howo Water Truck Perfect Condition Japan Imported Second-Hand

• Year: 2019

• Working Hours: 1800-1900

Product Name: Howo Water Tank Truck

Keyword: Easy Operation

## Specification

Item

**Product Name** 

VALUE

Howo water tank truck

Operation Weight 8000 KG

**Location** Shanghai, China

Engine HOWO 371

Power 371HP

Place of Origin Japan

**Length** 9896 mm

Width 2500 mm

Height 3680 mm