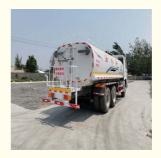

# Carbon Steel Tank Isuzu Howo Water Truck Perfect Condition Japan Imported Second-Hand

• Year: 2019

• Working Hours: 1800-1900

Product Name: Howo Water Tank Truck

Keyword: Easy Operation

## Specification

Item

**Product Name** 

VALUE

Howo water tank truck

Operation Weight 8000 KG

**Location** Shanghai, China

Engine HOWO 371

Power 371HP

Place of Origin Japan

**Length** 9896 mm

Width 2500 mm

Height 3680 mm