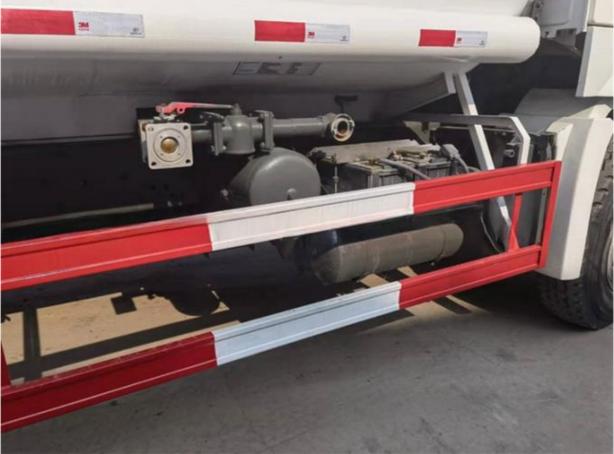

k(40FR,20FR);

Supply Ability: 20 Acre/Acres per Week



## **Product Specification**

Weight (KG): 7000 KG
Video Outgoing-inspection: Provided
Machinery Test Report: Provided

• Core Components: Motor, Pump, Engine

Applicable Industries: Building Material Shops, Manufacturing

Plant, Machinery Repair Shops, Farms,

Retail, Construction Works, Energy & Mining

• Showroom Location: Nigeria, Peru, Kazakhstan, Chile, Argentina,

Algeria, Tajikistan, Indonesia, Kenya, Philippines, South Africa, Saudi Arabia, Turkey, Mexico, Viet Nam, Morocco, Romania, Malaysia, Sri Lanka, Ukraine, Pakistan, Brazil, UAE, Colombia

• Year: 2019

• Working Hours: 1800-1900

Product Name: Howo Water Tank Truck

Keyword: Easy Operation



### More Images









## **Product Description**

# PRODUCT DISPLAY







## Specification

Item

**Product Name** 

VALUE

Howo water tank truck

Operation Weight 8000 KG

**Location** Shanghai, China

Engine HOWO 371

Power 371HP

Place of Origin Japan

**Length** 9896 mm

Width 2500 mm

Height 3680 mm

## **MAIN PRODUCTS**













## Company Profile





We have been engaged in the second-hand construction machinery sales industry for more than 30 years.





Professionals do professional things. If you are looking for the most cost-effective,

Our main business is construction machinery, such as crawler excavator, wheel excavator, bulldozer, loader, grader, forklift, dump truck, transport truck, truck mixer, concrete pump, backhoe loader, truck crane, etc

With 30 years of industry experience. 24-hour online service. Massive inventory

VIEW

After the