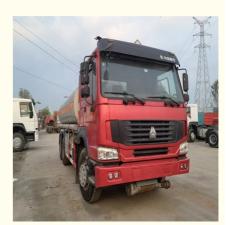

# Fuel Tank Tanker Truck Used Sinotruk Howo 20000 Liters Diesel Oil Capacity

### **Product Specification**

Condition: UsedStorage: OilDrive Wheel: 6x4

Horsepower: 251 - 350hp
 Transmission Type: Manual
 Fuel Type: Diesel

• Tank Volume: 15001 - 30000L

• Gross Vehicle Weight: 25000

After-sales Service Provided:
 Onsite Installation, Video Technical Support,
 Online Support

Capacity (Load): 21 - 30T
Engine Capacity: > 8L
Forward Shift Number: 10

Maximum Torque(Nm): ≥2500NmProduct Name: Fuel Tank Truck

### Specification

**item** value

**Product Name** Howo 6\*4 Fuel tank truck

**Location** China

**Engine** Weichai

**Power** 371-450HP

Place of Origin China