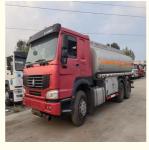

# Fuel Tank Tanker Truck Used Sinotruk Howo 20000 Liters Diesel Oil Capacity

### **Product Specification**

Condition: UsedStorage: OilDrive Wheel: 6x4

Horsepower: 251 - 350hp
 Transmission Type: Manual
 Fuel Type: Diesel

• Tank Volume: 15001 - 30000L

• Gross Vehicle Weight: 25000

After-sales Service Provided:
 Onsite Installation, Video Technical Support,
 Online Support