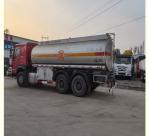

# Fuel Tank Tanker Truck Used Sinotruk Howo 20000 Liters Diesel Oil Capacity

### **Product Specification**

Condition: UsedStorage: OilDrive Wheel: 6x4

Horsepower: 251 - 350hp
 Transmission Type: Manual
 Fuel Type: Diesel

• Tank Volume: 15001 - 30000L

• Gross Vehicle Weight: 25000

After-sales Service Provided:
 Onsite Installation, Video Technical Support,
 Online Support