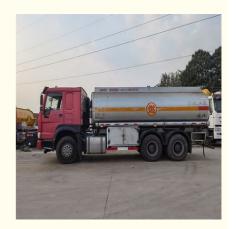

# Fuel Tank Tanker Truck Used Sinotruk Howo 20000 Liters Diesel Oil Capacity

### **Product Specification**

Condition: UsedStorage: OilDrive Wheel: 6x4

Horsepower: 251 - 350hp
 Transmission Type: Manual
 Fuel Type: Diesel

• Tank Volume: 15001 - 30000L

• Gross Vehicle Weight: 25000

After-sales Service Provided:
 Onsite Installation, Video Technical Support,
 Online Support

Capacity (Load): 21 - 30T
Engine Capacity: > 8L
Forward Shift Number: 10

Maximum Torque(Nm): ≥2500NmProduct Name: Fuel Tank Truck

### Specification

**item** value

**Product Name** Howo 6\*4 Fuel tank truck

**Location** China

**Engine** Weichai

**Power** 371-450HP

Place of Origin China