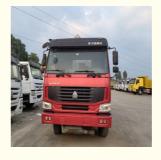

# Fuel Tank Tanker Truck Used Sinotruk Howo 20000 Liters Diesel Oil Capacity

### **Product Specification**

Condition: UsedStorage: OilDrive Wheel: 6x4

Horsepower: 251 - 350hp
 Transmission Type: Manual
 Fuel Type: Diesel

• Tank Volume: 15001 - 30000L

• Gross Vehicle Weight: 25000

After-sales Service Provided:
 Onsite Installation, Video Technical Support,
 Online Support