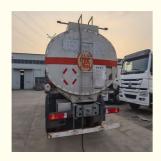

# Fuel Tank Tanker Truck Used Sinotruk Howo 20000 Liters Diesel Oil Capacity

### **Product Specification**

Condition: UsedStorage: OilDrive Wheel: 6x4

Horsepower: 251 - 350hp
 Transmission Type: Manual
 Fuel Type: Diesel

• Tank Volume: 15001 - 30000L

• Gross Vehicle Weight: 25000

After-sales Service Provided:
 Onsite Installation, Video Technical Support,
 Online Support

Capacity (Load): 21 - 30T
Engine Capacity: > 8L
Forward Shift Number: 10

Maximum Torque(Nm): ≥2500NmProduct Name: Fuel Tank Truck

### Specification

**item** value

**Product Name** Howo 6\*4 Fuel tank truck

**Location** China

**Engine** Weichai

**Power** 371-450HP

Place of Origin China