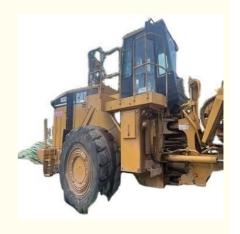

# 2019 CAT 988G Wheel Loader Second-Hand Used With 3456 EUI Engine Model

## Specification

Item VALUE

Product Name CAT 988G

Operation Weight 50000 KG

**Location** Shanghai, China

Engine 3456 EUI

Power 354 KW

Place of Origin American