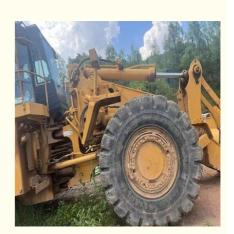

# 2019 CAT 988G Wheel Loader Second-Hand Used With 3456 EUI Engine Model

## Specification

Item VALUE

Product Name CAT 988G

Operation Weight 50000 KG

**Location** Shanghai, China

Engine 3456 EUI

Power 354 KW

Place of Origin American