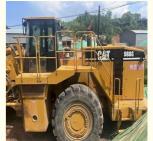

# 2019 CAT 988G Wheel Loader Second-Hand Used With 3456 EUI Engine Model

# PRODUCT DISPLAY