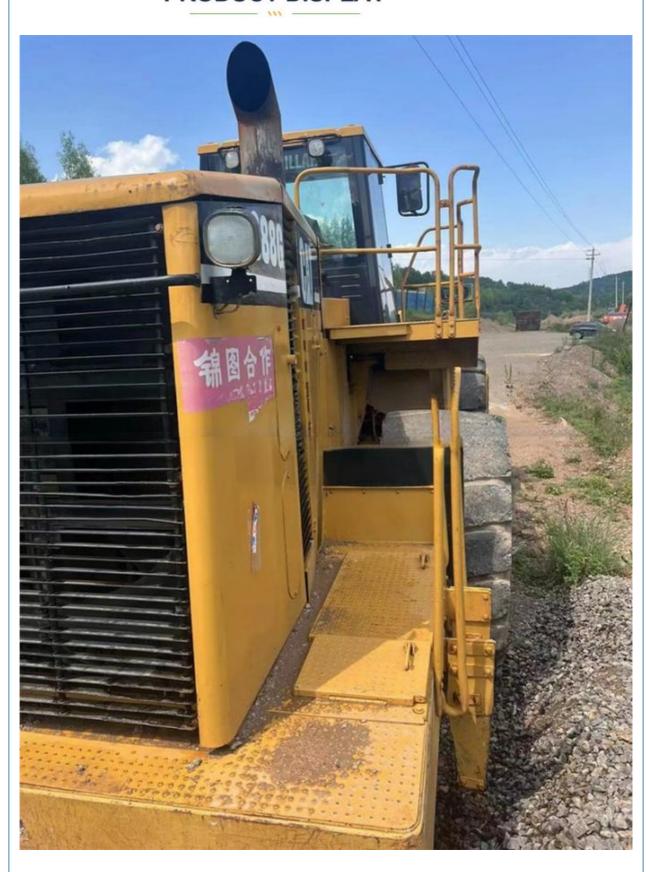

d Used With 3456 EUI Engine Model

### **Basic Information**

Place of Origin: American

• Price: \$125,800.00/units 1-9 units



### **Product Specification**

Applicable Industries: Manufacturing Plant, Machinery Repair

Shops, Food & Beverage Factory, Farms, Retail, Construction Works, Energy & Mining

• Showroom Location: Nigeria, Peru, Thailand, Bangladesh,

Philippines, Colombia, Chile, South Africa, Mexico, Morocco, Sri Lanka, Brazil, UAE

• Type: Wheel Loader

• Rated Load: 50ton

• Machine Weight: 49000 - 50000 Kg

Hydraulic Pump Brand: Original
Engine Brand: 3456 EUI
Power: 354kw
Machinery Test Report: Provided
Video Outgoing-inspection: Provided

Core Components: Motor, Other, Pump, Engine

• Year: 2019



### More Images









### **Product Description**

# PRODUCT DISPLAY





## Specification

Item VALUE

Product Name CAT 988G

Operation Weight 50000 KG

**Location** Shanghai, China

Engine 3456 EUI

Power 354 KW

Place of Origin American

Length 12600 mm

Width 3980 mm

Height 4150 mm

## MAIN PRODUCTS













Company Profile





We have been engaged in the second-hand construction machinery sales industry for more than 30 years.





Professionals do professional things. If you are looking for the most cost-effective,

Our main business is construction machinery, such as crawler excavator, wheel excavator, bulldozer, loader, grader, forklift, dump truck, transport truck, truck mixer, concrete pump, backhoe loader, truck crane, etc

With 30 years of industry experience. 24-hour online service. Massive inventory

VIEW

After the order is placed with t