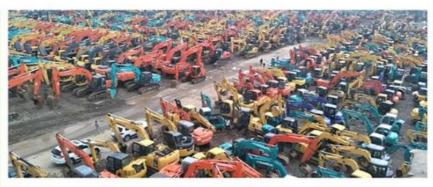

, Construction Works, Energy & Mining

• Showroom Location: Nigeria, Peru, Thailand, Bangladesh,

Philippines, Colombia, Chile, South Africa, Mexico, Morocco, Sri Lanka, Brazil, UAE

• Type: Wheel Loader

• Rated Load: 50ton

• Machine Weight: 49000 - 50000 Kg

Hydraulic Pump Brand: Original
Engine Brand: 3456 EUI
Power: 354kw
Machinery Test Report: Provided
Video Outgoing-inspection: Provided

Core Components: Motor, Other, Pump, Engine

• Year: 2019



### More Images









### **Product Description**

# PRODUCT DISPLAY





## Specification

Item VALUE

Product Name CAT 988G

Operation Weight 50000 KG

**Location** Shanghai, China

Engine 3456 EUI

Power 354 KW

Place of Origin American

Length 12600 mm

Width 3980 mm

Height 4150 mm

## MAIN PRODUCTS













Company Profile





We have been engaged in the second-hand construction machinery sales industry for more than 30 years.





Professionals do professional things. If you are looking for the most cost-effective,

Our main business is construction machinery, such as crawler excavator, wheel excavator, bulldozer, loader, grader, forklift, dump truck, transport truck, truck mixer, concrete pump, backhoe loader, truck crane, etc

With 30 years of industry experience. 24-hour online service. Massive inventory

VIEW

After the order is placed with the advance deposit, 7-15 days for goods preparation

One year after-sales service period













# WHY CHOOSE US



With 30 years of industry experience.



Massive inventory The best price and



After the order is placed with the advance deposit, 7-15 days for