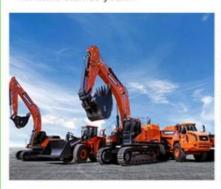

ines, Colombia, Chile, South Africa, Mexico, Morocco, Sri Lanka, Brazil, UAE

• Type: Wheel Loader

• Rated Load: 50ton

• Machine Weight: 49000 - 50000 Kg

Hydraulic Pump Brand: Original
Engine Brand: 3456 EUI
Power: 354kw
Machinery Test Report: Provided
Video Outgoing-inspection: Provided

Core Components: Motor, Other, Pump, Engine

• Year: 2019



### More Images









### **Product Description**

# PRODUCT DISPLAY





## Specification

Item VALUE

Product Name CAT 988G

Operation Weight 50000 KG

**Location** Shanghai, China

Engine 3456 EUI

Power 354 KW

Place of Origin American

Length 12600 mm

Width 3980 mm

Height 4150 mm

## MAIN PRODUCTS













Company Profile





We have been engaged in the second-hand construction machinery sales industry for more than 30 years.





Professionals do professional things. If you are looking for the most cost-effective,

Our main business is construction machinery, such as crawler excavator, wheel excavator, bulldozer, loader, grader, forklift, dump truck, transport truck, truck mixer, concrete pump, backhoe loader, truck crane, etc

With 30 years of industry experience. 24-hour online service. Massive inventory

VIEW

After the order is placed with the advance deposit, 7-15 days for goods preparation

One year after-sales service period













# WHY CHOOSE US



With 30 years of industry experience.



Massive inventory The best price and



After the order is placed with the advance deposit, 7-15 days for

## **OUR CERTIFICATE**



Packing & Delivery

## **PACKAGE & TRANSPORT**



FAQ

We are the largest prof