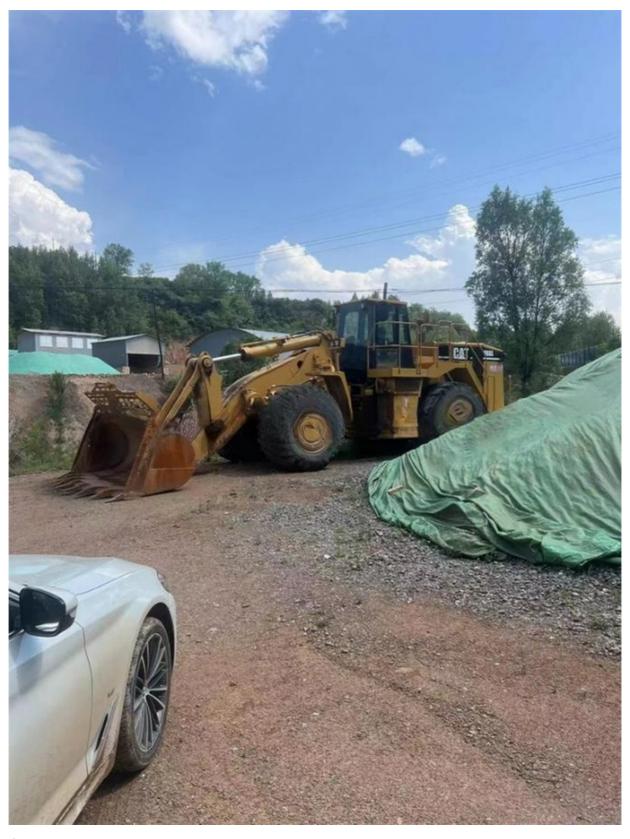

Used With 3456 EUI Engine Model

### **Basic Information**

Place of Origin: American

• Price: \$125,800.00/units 1-9 units



### **Product Specification**

Applicable Industries: Manufacturing Plant, Machinery Repair

Shops, Food & Beverage Factory, Farms, Retail, Construction Works, Energy & Mining

• Showroom Location: Nigeria, Peru, Thailand, Bangladesh,

Philippines, Colombia, Chile, South Africa, Mexico, Morocco, Sri Lanka, Brazil, UAE

• Type: Wheel Loader

• Rated Load: 50ton

• Machine Weight: 49000 - 50000 Kg

Hydraulic Pump Brand: Original
Engine Brand: 3456 EUI
Power: 354kw
Machinery Test Report: Provided
Video Outgoing-inspection: Provided

Core Components: Motor, Other, Pump, Engine

• Year: 2019



### More Images









### **Product Description**

# PRODUCT DISPLAY





## Specification

Item VALUE

Product Name CAT 988G

Operation Weight 50000 KG

**Location** Shanghai, China

Engine 3456 EUI

Power 354 KW

Place of Origin American

Length 12600 mm

Width 3980 mm

Height 4150 mm

## MAIN PRODUCTS













Company Profile





We have been engaged in the second-hand construction machinery sales industry for more than 30 years.





Professionals do professional things. If you are looking for the most cost-effective,

Our main business is construction machinery, such as crawler excavator, wheel excavator, bulldozer, loader, grader, forklift, dump truck, transport truck, truck mixer, concrete pump, backhoe loader, truck crane, etc

With 30 years of industry experience. 24-hour online service. Massive inventory

VIEW

After the order is placed with the