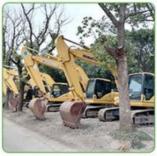

** Shanghai, China

Engine 3456 EUI

Power 354 KW

Place of Origin American

Length 12600 mm

Width 3980 mm

Height 4150 mm

## MAIN PRODUCTS













Company Profile





We have been engaged in the second-hand construction machinery sales industry for more than 30 years.





Professionals do professional things. If you are looking for the most cost-effective,

Our main business is construction machinery, such as crawler excavator, wheel excavator, bulldozer, loader, grader, forklift, dump truck, transport truck, truck mixer, concrete pump, backhoe loader, truck crane, etc

With 30 years of industry experience. 24-hour online service. Massive inventory

VIEW

After the order is placed with the advance deposit, 7-15 days for goods preparation

One year after-sales service period













# WHY CHOOSE US



With 30 years of industry experience.



Massive inventory The best price and



After the order is placed with the advance deposit, 7-15 days for

## **OUR CERTIFICATE**



Packing & Delivery

## **PACKAGE & TRANSPORT**



FAQ

We are the largest professional used construction machinery company here.

We have sufficient source of goods and guaranteed quality. Base on this, we are able to provide our clients with good condition machines at special price.

#### 2. Quality Assurance

We provide all equipment main parts with six months assurance, such as the engine, transmission, and hydraulic pump. If there is any problem happen in these parts, please inform us we will supply the related parts by air or sending our technical person to inspect and do the repair.

##