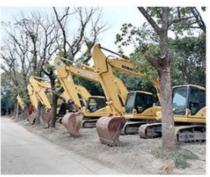

es, Colombia, Chile, South Africa, Mexico, Morocco, Sri Lanka, Brazil, UAE

• Type: Wheel Loader

• Rated Load: 50ton

• Machine Weight: 49000 - 50000 Kg

Hydraulic Pump Brand: Original
Engine Brand: 3456 EUI
Power: 354kw
Machinery Test Report: Provided
Video Outgoing-inspection: Provided

Core Components: Motor, Other, Pump, Engine

• Year: 2019



### More Images









### **Product Description**

# PRODUCT DISPLAY





## Specification

Item VALUE

Product Name CAT 988G

Operation Weight 50000 KG

**Location** Shanghai, China

Engine 3456 EUI

Power 354 KW

Place of Origin American

Length 12600 mm

Width 3980 mm

Height 4150 mm

## MAIN PRODUCTS













Company Profile





We have been engaged in the second-hand construction machinery sales industry for more than 30 years.





Professionals do professional things. If you are looking for the most cost-effective,

Our main business is construction machinery, such as crawler excavator, wheel excavator, bulldozer, loader, grader, forklift, dump truck, transport truck, truck mixer, concrete pump, backhoe loader, truck crane, etc

With 30 years of industry experience. 24-hour online service. Massive inventory

VIEW

After the order is placed with the advance deposit, 7-15 days for goods preparation

One year after-sales service period













# WHY CHOOSE US



With 30 years of industry experience.



Massive inventory The best price and



After the order is placed with the advance deposit, 7-15 days for

## **OUR CERTIFICATE**



Packing & Delivery

## **PACKAGE & TRANSPORT**



FAQ

We are the largest profes