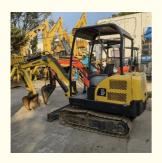

# 2 Tons Used Japan Komatsu PC 20 MR Crawler Excavator with Low Working Hours and Ideal

### **Basic Information**

• Place of Origin: Japan

• Price: \$13,000.00/units 1-9 units



### **Product Specification**

• Hydraulic Valve Brand:

Showroom Location: Nigeria, Peru, India, Bangladesh, Argentina,

Chile, Colombia, Algeria, South Africa, Kenya, Indonesia, Thailand, Philippines, Saudi Arabia, Morocco, Mexico, Sri Lanka, Malaysia, Viet Nam, Brazil, UAE

Operating Weight: 2ton
Bucket Capacity: 0.09m³
Machine Weight: 2200 KG
Hydraulic Cylinder Brand: Origin
Hydraulic Pump Brand: Origin

• Engine Brand: Komatsu Pc20mr

Origin

Power: 15.5kWMachinery Test Report: ProvidedVideo Outgoing-inspection: Provided

• Core Components: Motor, Pump, Engine



### More Images









### **Product Description**

# PRODUCT DISPLAY





### Specification

Item VALUE

Product Name KOMATSU PC 20 MR

Operation Weight 2000 KG

**Location** Shanghai,China

**Engine** Komatsu

Power 16 KW

Place of Origin Japan

Length 3900mm

Width 1500mm

Height 2600mm

## **MAIN PRODUCTS**













Company Profile





We have been engaged in the second-hand construction machinery sales industry for more than 30 years.





Professionals do professional things. If you are looking for the most cost-effective,

Our main business is construction machinery, such as crawler excavator, wheel excavator, bulldozer, loader, grader, forklift, dump truck, transport truck, truck mixer, concrete pump, backhoe loader, truck crane, etc

With 30 years of industry experience. 24-hour online serv