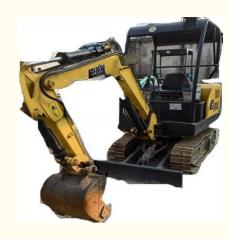

# 2 Tons Used Japan Komatsu PC 20 MR Crawler Excavator with Low Working Hours and Ideal

Operating Weight: 2ton
Bucket Capacity: 0.09m³
Machine Weight: 2200 KG
Hydraulic Cylinder Brand: Origin
Hydraulic Pump Brand: Origin

• Engine Brand: Komatsu Pc20mr

Origin

Power: 15.5kWMachinery Test Report: ProvidedVideo Outgoing-inspection: Provided

### Specification

Item VALUE

Product Name KOMATSU PC 20 MR

Operation Weight 2000 KG

**Location** Shanghai,China

**Engine** Komatsu

Power 16 KW

Place of Origin Japan