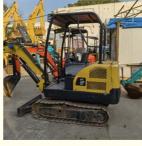

# 2 Tons Used Japan Komatsu PC 20 MR Crawler Excavator with Low Working Hours and Ideal

### **Basic Information**

• Place of Origin: Japan

• Price: \$13,000.00/units 1-9 units



### **Product Specification**

• Hydraulic Valve Brand:

Showroom Location: Nigeria, Peru, India, Bangladesh, Argentina,

Chile, Colombia, Algeria, South Africa, Kenya, Indonesia, Thailand, Philippines, Saudi Arabia, Morocco, Mexico, Sri Lanka, Malaysia, Viet Nam, Brazil, UAE

Operating Weight: 2ton
Bucket Capacity: 0.09m³
Machine Weight: 2200 KG
Hydraulic Cylinder Brand: Origin
Hydraulic Pump Brand: Origin

• Engine Brand: Komatsu Pc20mr

Origin

Power: 15.5kWMachinery Test Report: ProvidedVideo Outgoing-inspection: Provided

• Core Components: Motor, Pump, Engine



### More Images









### **Product Description**

# PRODUCT DISPLAY





### Specification

Item VALUE

Product Name KOMATSU PC 20 MR

Operation Weight 2000 KG

**Location** Shanghai,China

**Engine** Komatsu

Power 16 KW

Place of Origin Japan

Length 3900mm

Width 1500mm

Height 2600mm

## **MAIN PRODUCTS**













Company Profile





We have been engaged in the second-hand construction machinery sales industry for more than 30 years.





Professionals do professional things. If you are looking for the most cost-effective,

Our main business is construction machinery, such as crawler excavator, wheel excavator, bulldozer, loader, grader, forklift, dump truck, transport truck, truck mixer, concrete pump, backhoe loader, truck crane, etc

With 30 years of industry experience. 24-hour online servic