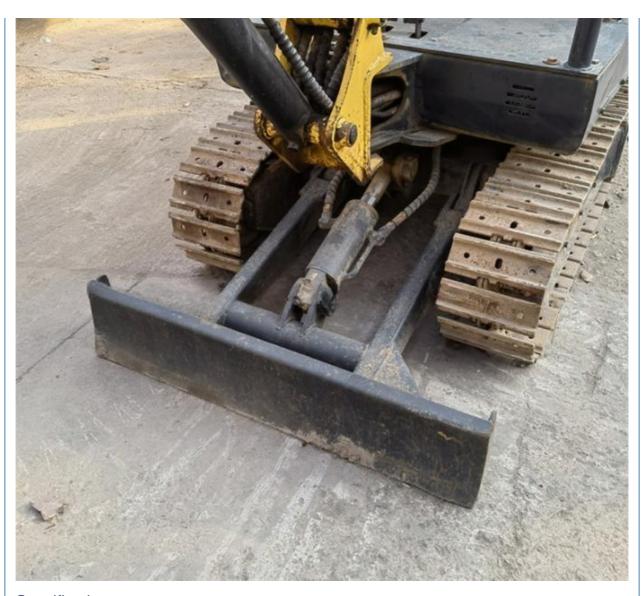

0 MR Crawler Excavator with Low Working Hours and Ideal

### **Basic Information**

• Place of Origin: Japan

• Price: \$13,000.00/units 1-9 units



### **Product Specification**

• Hydraulic Valve Brand:

Showroom Location: Nigeria, Peru, India, Bangladesh, Argentina,

Chile, Colombia, Algeria, South Africa, Kenya, Indonesia, Thailand, Philippines, Saudi Arabia, Morocco, Mexico, Sri Lanka, Malaysia, Viet Nam, Brazil, UAE

Operating Weight: 2ton
Bucket Capacity: 0.09m³
Machine Weight: 2200 KG
Hydraulic Cylinder Brand: Origin
Hydraulic Pump Brand: Origin

• Engine Brand: Komatsu Pc20mr

Origin

Power: 15.5kWMachinery Test Report: ProvidedVideo Outgoing-inspection: Provided

• Core Components: Motor, Pump, Engine



### More Images









### **Product Description**

# PRODUCT DISPLAY





### Specification

Item VALUE

Product Name KOMATSU PC 20 MR

Operation Weight 2000 KG

**Location** Shanghai,China

**Engine** Komatsu

Power 16 KW

Place of Origin Japan

Length 3900mm

Width 1500mm

Height 2600mm

## **MAIN PRODUCTS**













Company Profile





We have been engaged in the second-hand construction machinery sales industry for more than 30 years.





Professionals do professional things. If you are looking for the most cost-effective,

Our main business is construction machinery, such as crawler excavator, wheel excavator, bulldozer, loader, grader, forklift, dump truck, transport truck, truck mixer, concrete pump, backhoe loader, truck crane, etc

With 30 years of industry experience. 24-hour online service. Massive inventory

VIEW

After the order is placed wi