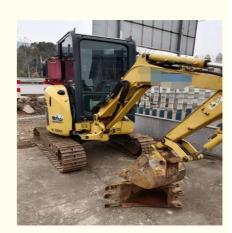

# 2 Tons Used Japan Komatsu PC 20 MR Crawler Excavator with Low Working Hours and Ideal

Operating Weight: 2ton
Bucket Capacity: 0.09m³
Machine Weight: 2200 KG
Hydraulic Cylinder Brand: Origin
Hydraulic Pump Brand: Origin

• Engine Brand: Komatsu Pc20mr

Origin

Power: 15.5kWMachinery Test Report: ProvidedVideo Outgoing-inspection: Provided

### Specification

Item VALUE

Product Name KOMATSU PC 20 MR

Operation Weight 2000 KG

**Location** Shanghai,China

**Engine** Komatsu

Power 16 KW

Place of Origin Japan