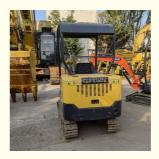

# 2 Tons Used Japan Komatsu PC 20 MR Crawler Excavator with Low Working Hours and Ideal

### **Basic Information**

• Place of Origin: Japan

• Price: \$13,000.00/units 1-9 units



### **Product Specification**

• Hydraulic Valve Brand:

Showroom Location: Nigeria, Peru, India, Bangladesh, Argentina,

Chile, Colombia, Algeria, South Africa, Kenya, Indonesia, Thailand, Philippines, Saudi Arabia, Morocco, Mexico, Sri Lanka, Malaysia, Viet Nam, Brazil, UAE

Operating Weight: 2ton
Bucket Capacity: 0.09m³
Machine Weight: 2200 KG
Hydraulic Cylinder Brand: Origin
Hydraulic Pump Brand: Origin

• Engine Brand: Komatsu Pc20mr

Origin

Power: 15.5kWMachinery Test Report: ProvidedVideo Outgoing-inspection: Provided

• Core Components: Motor, Pump, Engine



### More Images









### **Product Description**

# PRODUCT DISPLAY





### Specification

Item VALUE

Product Name KOMATSU PC 20 MR

Operation Weight 2000 KG

**Location** Shanghai,China

**Engine** Komatsu

Power 16 KW

Place of Origin Japan

Length 3900mm

Width 1500mm

Height 2600mm

## **MAIN PRODUCTS**













Company Profile





We have been engaged in the second-hand construction machinery sales industry for more than 30 years.





Professionals do professional things. If you are looking for the most cost-effective,

Our main business is construction machinery, such as crawler excavator, wheel excavator, bulldozer, loader, grader, forklift, dump truck, transport truck, truck mixer, concrete pump, backhoe loader, truck crane, etc

With 30 years of industry experience. 24-hour online service.