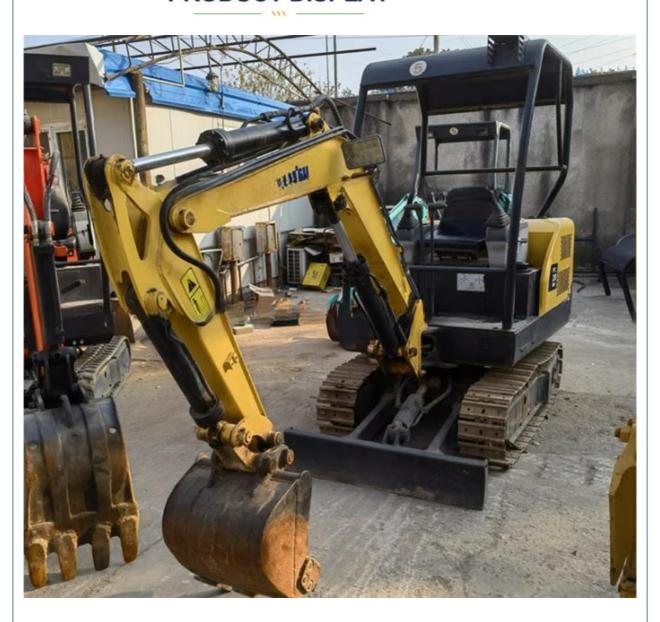

# PRODUCT DISPLAY

Operating Weight: 2ton
Bucket Capacity: 0.09m³
Machine Weight: 2200 KG
Hydraulic Cylinder Brand: Origin
Hydraulic Pump Brand: Origin

• Engine Brand: Komatsu Pc20mr

Origin

Power: 15.5kWMachinery Test Report: ProvidedVideo Outgoing-inspection: Provided