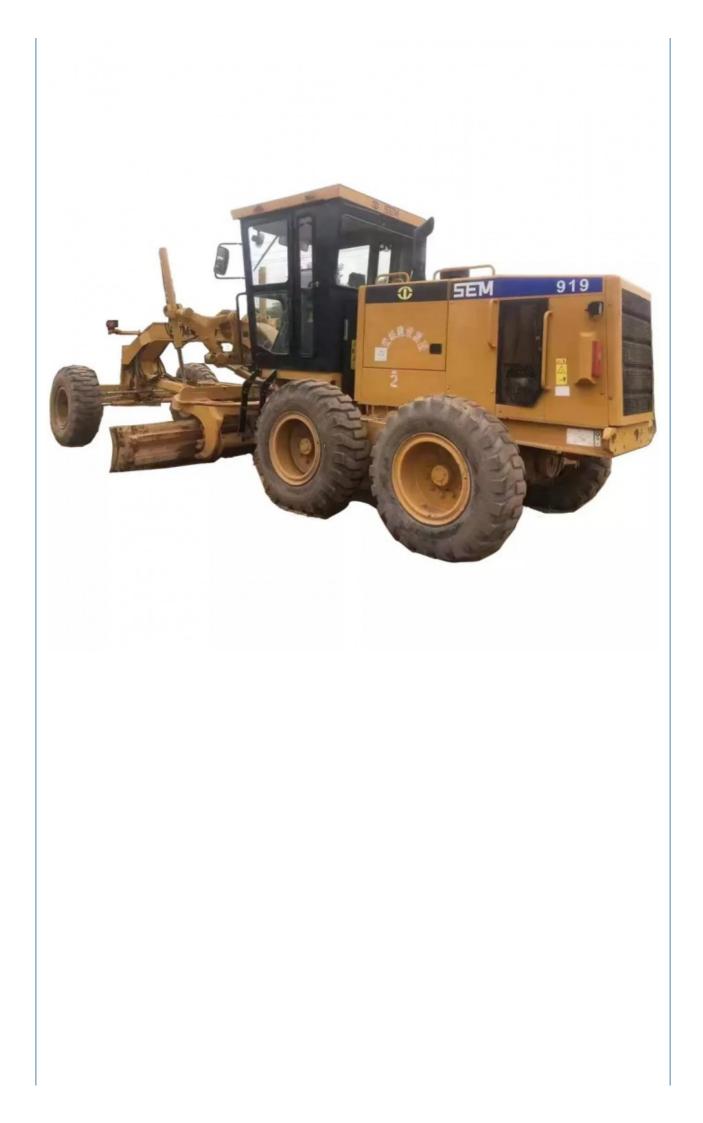

## SEM 919 Motor Grader with Rear Ripper Advanced Construction Machinery Equipment

### **Product Specification**

| Applicable Industries:                     | Farms, Construction Works , Energy &<br>Mining                                                                                                                                                                                                                 |
|--------------------------------------------|----------------------------------------------------------------------------------------------------------------------------------------------------------------------------------------------------------------------------------------------------------------|
| <ul> <li>Showroom Location:</li> </ul>     | Nigeria, Peru, Kazakhstan, Argentina,<br>Tajikistan, Thailand, Philippines, Colombia,<br>Uzbekistan, Chile, Algeria, South Africa,<br>Kenya, Indonesia, Saudi Arabia, Romania,<br>Morocco, Malaysia, Viet Nam, Sri Lanka,<br>Pakistan, Kyrgyzstan, Brazil, UAE |
| • Video Outgoing-inspection:               | Provided                                                                                                                                                                                                                                                       |
| <ul> <li>Machinery Test Report:</li> </ul> | Provided                                                                                                                                                                                                                                                       |
| Core Components:                           | Motor, Pump, Engine                                                                                                                                                                                                                                            |
| Weight:                                    | 15130 KG                                                                                                                                                                                                                                                       |
| Engine Brand:                              | Original                                                                                                                                                                                                                                                       |
| • Year:                                    | 2019                                                                                                                                                                                                                                                           |
| <ul> <li>Working Hours:</li> </ul>         | 0-2000                                                                                                                                                                                                                                                         |
| <ul> <li>Product Name:</li> </ul>          | Used Motor Grader                                                                                                                                                                                                                                              |
| Model:                                     | 919                                                                                                                                                                                                                                                            |
|                                            |                                                                                                                                                                                                                                                                |

# Specification

| item             | value   |
|------------------|---------|
| Product Name     | SEM919  |
| Operation Weight | 15130KG |

| Location        | Shanghai,China   |
|-----------------|------------------|
| Engine          | SDEC SC8D190.1G2 |
| Power           | 140KW / 2200RPM  |
| Place of Origin | Japan            |
| Length          | 10324MM          |
| Width           | 2630MM           |
| Height          | 3360MM           |