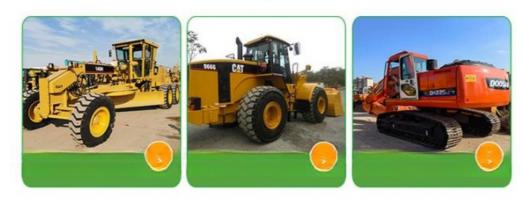

|



## More Images



Our Product Introduction

## Product Description









# Specification

| item             | value   |
|------------------|---------|
| Product Name     | SEM919  |
| Operation Weight | 15130KG |

| Location        | Shanghai,China   |
|-----------------|------------------|
| Engine          | SDEC SC8D190.1G2 |
| Power           | 140KW / 2200RPM  |
| Place of Origin | Japan            |
| Length          | 10324MM          |
| Width           | 2630MM           |
| Height          | 3360MM           |

# MAIN PRODUCTS







Company Profile



We have been engaged in the second-hand construction machinery sales industry for more than 30 years.



Professionals do professional things. If you are looking for the most cost-effective,

Our main business is construction machinery, such as crawler excavator, wheel excavator, bulldozer, loader, grader, forklift, dump truck, transport truck, truck mixer, concrete pump, backhoe loader, truck crane, etc

With 30 years of industry experience. 24-hour online service. Massive inventory

VIEW

After the order is placed with the advance deposit, 7-15 days for goods preparation

One year after-sales service period



# WHY CHOOSE US



With 30 years of industry experience.



Massive inventory The best price and



After the order is placed with the advance deposit, 7-1