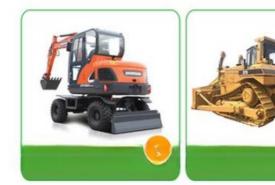

|



## More Images



Our Product Introduction

## Product Description









# Specification

| item             | value   |
|------------------|---------|
| Product Name     | SEM919  |
| Operation Weight | 15130KG |

| Location        | Shanghai,China   |
|-----------------|------------------|
| Engine          | SDEC SC8D190.1G2 |
| Power           | 140KW / 2200RPM  |
| Place of Origin | Japan            |
| Length          | 10324MM          |
| Width           | 2630MM           |
| Height          | 3360MM           |

# MAIN PRODUCTS







Company Profile



We have been engaged in the second-hand construction machinery sales industry for more than 30 years.



Professionals do professional things. If you are looking for the most cost-effective,

Our main business is construction machinery, such as crawler excavator, wheel excavator, bulldozer, loader, grader, forklift, dump truck, transport truck, truck mixer, concrete pump, backhoe loader, truck crane, etc

With 30 years of industry experience. 24-hour online service. Massive inventory

VIEW

After the order is placed with the advance deposit, 7-15 days for goods preparation

One year after-sales service period



# WHY CHOOSE US



With 30 years of industry experience.



Massive inventory The best price and



After the order is placed with the advance deposit, 7-15