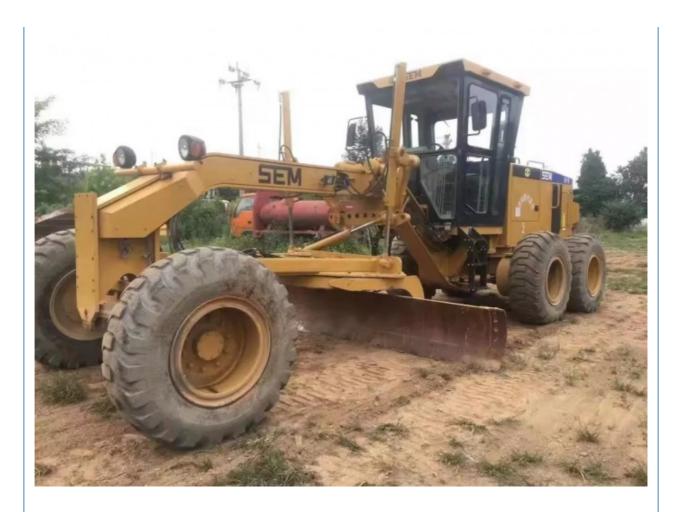

## SEM 919 Motor Grader with Rear Ripper Advanced Construction Machinery Equipment

### **Product Specification**

| Applicable Industries:                     | Farms, Construction Works , Energy &<br>Mining                                                                                                                                                                                                                 |
|--------------------------------------------|----------------------------------------------------------------------------------------------------------------------------------------------------------------------------------------------------------------------------------------------------------------|
| <ul> <li>Showroom Location:</li> </ul>     | Nigeria, Peru, Kazakhstan, Argentina,<br>Tajikistan, Thailand, Philippines, Colombia,<br>Uzbekistan, Chile, Algeria, South Africa,<br>Kenya, Indonesia, Saudi Arabia, Romania,<br>Morocco, Malaysia, Viet Nam, Sri Lanka,<br>Pakistan, Kyrgyzstan, Brazil, UAE |
| • Video Outgoing-inspection:               | Provided                                                                                                                                                                                                                                                       |
| <ul> <li>Machinery Test Report:</li> </ul> | Provided                                                                                                                                                                                                                                                       |
| Core Components:                           | Motor, Pump, Engine                                                                                                                                                                                                                                            |
| Weight:                                    | 15130 KG                                                                                                                                                                                                                                                       |
| Engine Brand:                              | Original                                                                                                                                                                                                                                                       |
| • Year:                                    | 2019                                                                                                                                                                                                                                                           |
| <ul> <li>Working Hours:</li> </ul>         | 0-2000                                                                                                                                                                                                                                                         |
| <ul> <li>Product Name:</li> </ul>          | Used Motor Grader                                                                                                                                                                                                                                              |
| Model:                                     | 919                                                                                                                                                                                                                                                            |
|                                            |                                                                                                                                                                                                                                                                |

# Specification

| item             | value   |
|------------------|---------|
| Product Name     | SEM919  |
| Operation Weight | 15130KG |

| Location        | Shanghai,China   |
|-----------------|------------------|
| Engine          | SDEC SC8D190.1G2 |
| Power           | 140KW / 2200RPM  |
| Place of Origin | Japan            |
| Length          | 10324MM          |
| Width           | 2630MM           |
| Height          | 3360MM           |