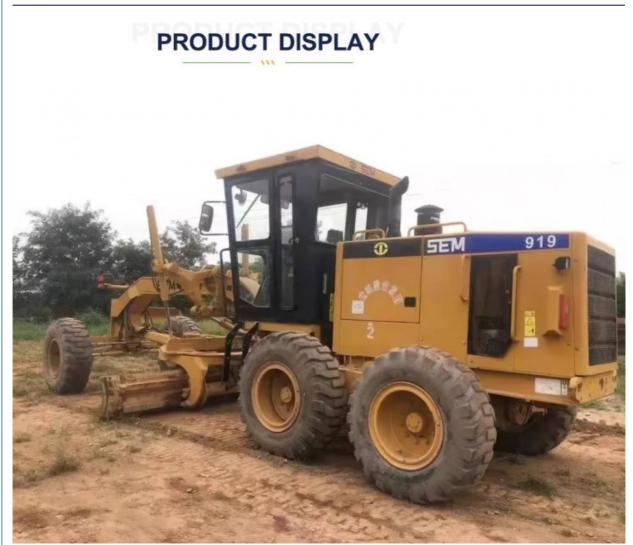

## SEM 919 Motor Grader with Rear Ripper Advanced Construction Machinery Equipment

### **Product Specification**

| Applicable Industries:                     | Farms, Construction Works , Energy &<br>Mining                                                                                                                                                                                                                 |
|--------------------------------------------|----------------------------------------------------------------------------------------------------------------------------------------------------------------------------------------------------------------------------------------------------------------|
| <ul> <li>Showroom Location:</li> </ul>     | Nigeria, Peru, Kazakhstan, Argentina,<br>Tajikistan, Thailand, Philippines, Colombia,<br>Uzbekistan, Chile, Algeria, South Africa,<br>Kenya, Indonesia, Saudi Arabia, Romania,<br>Morocco, Malaysia, Viet Nam, Sri Lanka,<br>Pakistan, Kyrgyzstan, Brazil, UAE |
| • Video Outgoing-inspection:               | Provided                                                                                                                                                                                                                                                       |
| <ul> <li>Machinery Test Report:</li> </ul> | Provided                                                                                                                                                                                                                                                       |
| Core Components:                           | Motor, Pump, Engine                                                                                                                                                                                                                                            |
| Weight:                                    | 15130 KG                                                                                                                                                                                                                                                       |
| Engine Brand:                              | Original                                                                                                                                                                                                                                                       |
| • Year:                                    | 2019                                                                                                                                                                                                                                                           |
| <ul> <li>Working Hours:</li> </ul>         | 0-2000                                                                                                                                                                                                                                                         |
| <ul> <li>Product Name:</li> </ul>          | Used Motor Grader                                                                                                                                                                                                                                              |
| Model:                                     | 919                                                                                                                                                                                                                                                            |
|                                            |                                                                                                                                                                                                                                                                |

# Specification

| item             | value   |
|------------------|---------|
| Product Name     | SEM919  |
| Operation Weight | 15130KG |

| Location        | Shanghai,China   |
|-----------------|------------------|
| Engine          | SDEC SC8D190.1G2 |
| Power           | 140KW / 2200RPM  |
| Place of Origin | Japan            |
| Length          | 10324MM          |
| Width           | 2630MM           |
| Height          | 3360MM           |