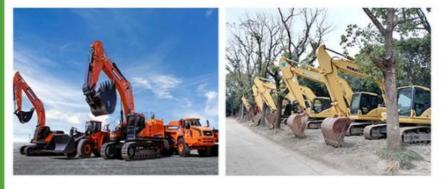

|



## More Images



Our Product Introduction

## Product Description









# Specification

| item             | value   |
|------------------|---------|
| Product Name     | SEM919  |
| Operation Weight | 15130KG |

| Location        | Shanghai,China   |
|-----------------|------------------|
| Engine          | SDEC SC8D190.1G2 |
| Power           | 140KW / 2200RPM  |
| Place of Origin | Japan            |
| Length          | 10324MM          |
| Width           | 2630MM           |
| Height          | 3360MM           |

# MAIN PRODUCTS







Company Profile



We have been engaged in the second-hand construction machinery sales industry for more than 30 years.



Professionals do professional things. If you are looking for the most cost-effective,

Our main business is construction machinery, such as crawler excavator, wheel excavator, bulldozer, loader, grader, forklift, dump truck, transport truck, truck mixer, concrete pump, backhoe loader, truck crane, etc

With 30 years of industry experience. 24-hour online service. Massive inventory

VIEW

After the order is placed with the advance deposit, 7-15 days for goods preparation

One year after-sales service period



# WHY CHOOSE US



With 30 years of industry experience.



Massive inventory The best price and



After the order is placed with the advance deposit, 7-15 days for



1.What is your advantage?

We are the largest professional used construction machinery company here. We have suffi