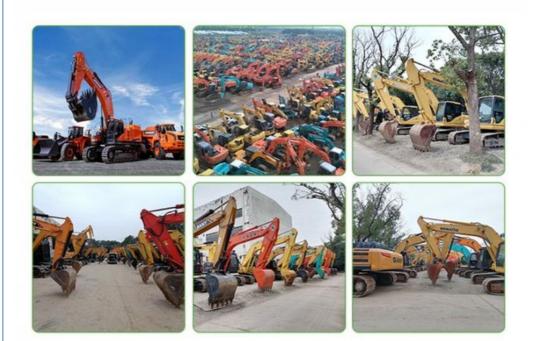

| Japan            |
| Length          | 10324MM          |
| Width           | 2630MM           |
| Height          | 3360MM           |

# MAIN PRODUCTS







Company Profile



We have been engaged in the second-hand construction machinery sales industry for more than 30 years.



Professionals do professional things. If you are looking for the most cost-effective,

Our main business is construction machinery, such as crawler excavator, wheel excavator, bulldozer, loader, grader, forklift, dump truck, transport truck, truck mixer, concrete pump, backhoe loader, truck crane, etc

With 30 years of industry experience. 24-hour online service. Massive inventory

VIEW

After the order is placed with the advance deposit, 7-15 days for goods preparation

One year after-sales service period



# WHY CHOOSE US



With 30 years of industry experience.



Massive inventory The best price and



After the order is placed with the advance deposit, 7-15 days for



1.What is your advantage?

We are the largest professional used construction machinery company here. We have sufficient source of goods and guaranteed quality.Base on this, we are able to provide our clients with good condition machines at special price.

### 2. Quality Assurance

We provide all equipment main parts with six months assurance, such as the engine, transmission, and hydraulic pump. If there is any problem happen in these parts, please inform us we will supply the related parts by air or sending our technical person to inspect and do the repair.

### 3.Can you satisfy my special requirement?

Definitely! We a