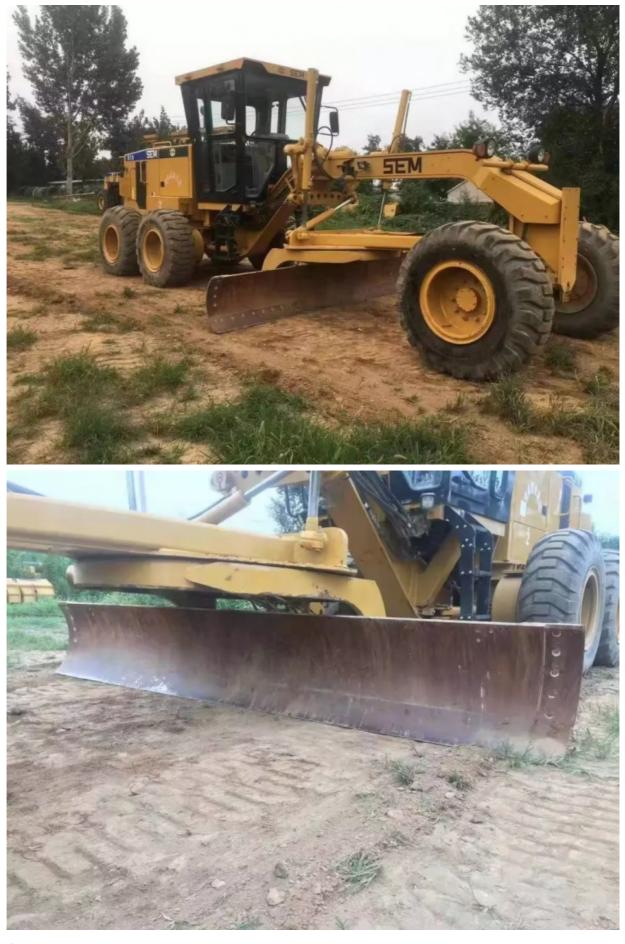

## SEM 919 Motor Grader with Rear Ripper Advanced Construction Machinery Equipment

### **Product Specification**

| Applicable Industries:                     | Farms, Construction Works , Energy &<br>Mining                                                                                                                                                                                                                 |
|--------------------------------------------|----------------------------------------------------------------------------------------------------------------------------------------------------------------------------------------------------------------------------------------------------------------|
| <ul> <li>Showroom Location:</li> </ul>     | Nigeria, Peru, Kazakhstan, Argentina,<br>Tajikistan, Thailand, Philippines, Colombia,<br>Uzbekistan, Chile, Algeria, South Africa,<br>Kenya, Indonesia, Saudi Arabia, Romania,<br>Morocco, Malaysia, Viet Nam, Sri Lanka,<br>Pakistan, Kyrgyzstan, Brazil, UAE |
| • Video Outgoing-inspection:               | Provided                                                                                                                                                                                                                                                       |
| <ul> <li>Machinery Test Report:</li> </ul> | Provided                                                                                                                                                                                                                                                       |
| Core Components:                           | Motor, Pump, Engine                                                                                                                                                                                                                                            |
| Weight:                                    | 15130 KG                                                                                                                                                                                                                                                       |
| Engine Brand:                              | Original                                                                                                                                                                                                                                                       |
| • Year:                                    | 2019                                                                                                                                                                                                                                                           |
| <ul> <li>Working Hours:</li> </ul>         | 0-2000                                                                                                                                                                                                                                                         |
| <ul> <li>Product Name:</li> </ul>          | Used Motor Grader                                                                                                                                                                                                                                              |
| Model:                                     | 919                                                                                                                                                                                                                                                            |
|                                            |                                                                                                                                                                                                                                                                |

# Specification

| item             | value   |
|------------------|---------|
| Product Name     | SEM919  |
| Operation Weight | 15130KG |

| Location        | Shanghai,China   |
|-----------------|------------------|
| Engine          | SDEC SC8D190.1G2 |
| Power           | 140KW / 2200RPM  |
| Place of Origin | Japan            |
| Length          | 10324MM          |
| Width           | 2630MM           |
| Height          | 3360MM           |