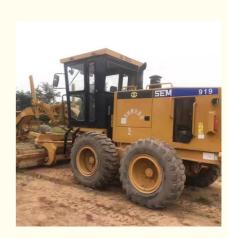

## SEM 919 Motor Grader with Rear Ripper Advanced Construction Machinery Equipment

# Specification

| item             | value   |
|------------------|---------|
| Product Name     | SEM919  |
| Operation Weight | 15130KG |

| Location        | Shanghai,China   |
|-----------------|------------------|
| Engine          | SDEC SC8D190.1G2 |
| Power           | 140KW / 2200RPM  |
| Place of Origin | Japan            |
| Length          | 10324MM          |
| Width           | 2630MM           |
| Height          | 3360MM           |