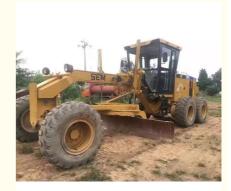

## SEM 919 Motor Grader with Rear Ripper Advanced Construction Machinery Equipment

# Specification

| item             | value   |
|------------------|---------|
| Product Name     | SEM919  |
| Operation Weight | 15130KG |

| Location        | Shanghai,China   |
|-----------------|------------------|
| Engine          | SDEC SC8D190.1G2 |
| Power           | 140KW / 2200RPM  |
| Place of Origin | Japan            |
| Length          | 10324MM          |
| Width           | 2630MM           |
| Height          | 3360MM           |