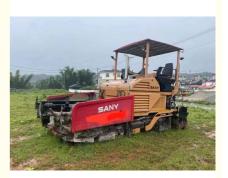

### Two-axle Lowbed Semi Trailer SANY DTU95C Commonly For Transporting Heavy Or Oversized Loads

- SANY DTU95C
- Robust Off-road Tires
- 60-80 Tons,

China

China

Sany

Nude

T/T

Provided SANY DTU95C

to be negotiation

### **Specification**

| Product Name     | Sany DTU95C    |  |
|------------------|----------------|--|
| Operation Weight | 60000 KG       |  |
| Location         | Shanghai,China |  |
| Engine           | Original       |  |
| Place of Origin  | China          |  |
|                  |                |  |