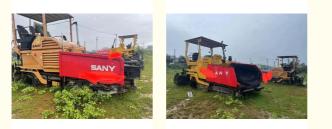

### Two-axle Lowbed Semi Trailer SANY DTU95C Commonly For Transporting Heavy Or Oversized Loads

- SANY DTU95C
- Robust Off-road Tires
- 60-80 Tons,

China

China

Sany

Nude

T/T

Provided SANY DTU95C

to be negotiation

### **Specification**

| Product Name     | Sany DTU95C    |  |
|------------------|----------------|--|
| Operation Weight | 60000 KG       |  |
| Location         | Shanghai,China |  |
| Engine           | Original       |  |
| Place of Origin  | China          |  |
|                  |                |  |