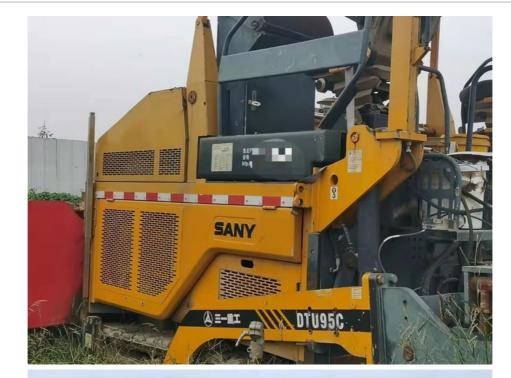

### Two-axle Lowbed Semi Trailer SANY DTU95C Commonly For Transporting Heavy Or Oversized Loads

- SANY DTU95C
- Robust Off-road Tires
- 60-80 Tons,

China

China

Sany

Nude

T/T

Provided SANY DTU95C

to be negotiation

#### Best price top quality famous brandLowbed semi trailer with one year warranty Used China Lowbed semi trailer Sany DTU95C

1. WITH **25 YEARS MANUFACTURING** AND EXPORTING EXPERIENCE 2.ALL PRODUCTS **WARRANTY 12 MONTHS** WITH FREE PARTS 3.OFFER **BEST PRICE** AND **COST-EFFECTIVE SHIPPING** 4.PROVIDE **24-HOUR** AFTER SALE SERVICE

### **Specification**

| Product Name     | Sany DTU95C    |  |
|------------------|----------------|--|
| Operation Weight | 60000 KG       |  |
| Location         | Shanghai,China |  |
| Engine           | Original       |  |
| Place of Origin  | China          |  |
|                  |                |  |