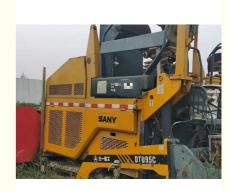

### Two-axle Lowbed Semi Trailer SANY DTU95C Commonly For Transporting Heavy Or Oversized Loads

- SANY DTU95C
- Robust Off-road Tires
- 60-80 Tons,

China

China

Sany

Nude

T/T

Provided SANY DTU95C

to be negotiation

### **Specification**

| Product Name     | Sany DTU95C    |  |
|------------------|----------------|--|
| Operation Weight | 60000 KG       |  |
| Location         | Shanghai,China |  |
| Engine           | Original       |  |
| Place of Origin  | China          |  |
|                  |                |  |