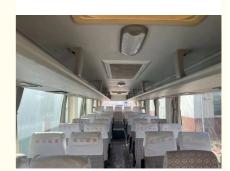

# Used 40 Seats High Quality Bus Made In China YuTong Bus With One Year Warranty

### **Product Specification**

• Brand: China

Product Name: YuTong Bus

• Weight: 30 T

• Seats: 40

• Engine Type: Diesel Or Electric

• Displacement: 8 L

Output: 150-250 KWForce: 200 KN

#### More Images

Best price top quality famous brand Yutong with one year warranty