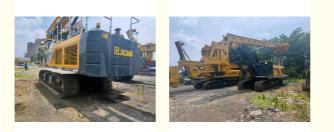

### XCMG XR220D Rotary Drilling Rig In Foundation, Bridge And Port Construction Projects

Foundation Rotary Drilling Rig, XCMG XR220D Rotary Drilling Rig,