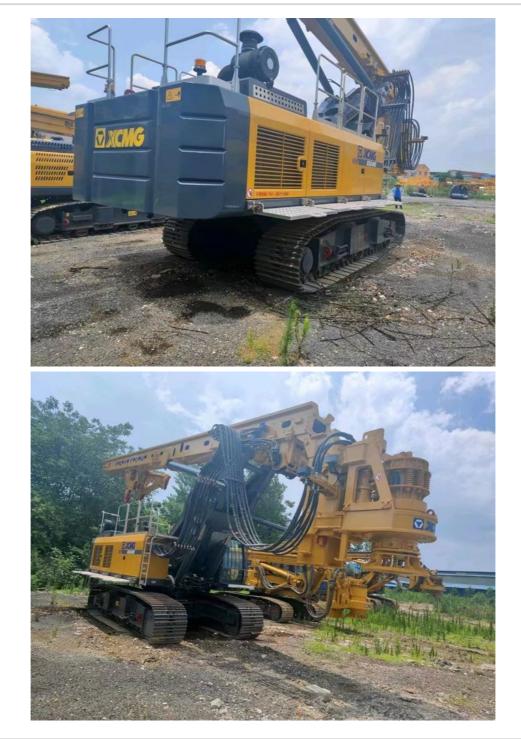

### XCMG XR220D Rotary Drilling Rig In Foundation, Bridge And Port Construction Projects

#### **Basic Information**

- Place of Origin:
- Brand Name: XCMG

China

Provided XCMG XR220D

\$15000

15 work days

5 Units 30 Days

XCMG XR220D

#### **Product Specification**

- Brand:
- Product Name:
- Weight:
- Drilling Depth:
- Drilling Diameter:
- Output Torque:
- Power:
- Force:
- Engine Model:Rated Speed:
- Travel Speed:
- Gradeability:
- Tank Capacity:
- Highlight:

Foundation Rotary Drilling Rig, XCMG XR220D Rotary Drilling Rig,

### **Specification**

| Product Name     | XCMG           |  |
|------------------|----------------|--|
| Operation Weight | 70000 KG       |  |
| Location         | Shanghai,China |  |
| Engine           | Original       |  |
| Place of Origin  | China          |  |
|                  |                |  |

| Length | 14855mm |
|--------|---------|
| Width  | 3000mm  |
| Height | 3440mm  |