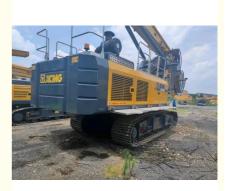

### XCMG XR220D Rotary Drilling Rig In Foundation, Bridge And Port Construction Projects

Foundation Rotary Drilling Rig, XCMG XR220D Rotary Drilling Rig,