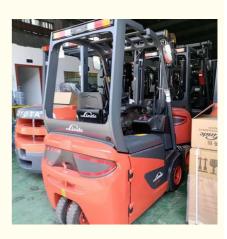

### **Product Specification**

- Brand:
- Model:
- Load Capacity:
- Load Center:
- Power Source:
- Fork Length:
- Brakes:
- Travel Speed:
- Gradeability:
- Lifting Speed:
- Tires:
- Engine Type:
- Power Output:
- Highlight:
- Linde Linde CPDT 1,600 Kg 1.5 To 3.5 Tons Electric 1000 Mm Hydraulic Or Electronic 20 Km/h 20% 500 Mm/s Solid Or Pneumatic Tires For Front And Rear Wheels Diesel Engine 30-40 KW

# Specification

| Product Name             | LIDE CPDT      |
|--------------------------|----------------|
| Operation Weight         | 1600 KG        |
| Location                 | Shanghai,China |
| Engine                   | Original       |
| Overall Length           | 2865mm         |
| Place of Origin          | China          |
| Overall Width            | 1130mm         |
| travel speed             | 20 km/h        |
| Height to Overhead Guard | 3000mm         |