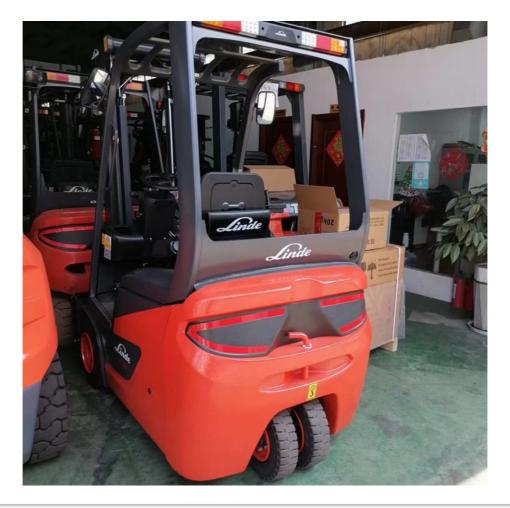

## Chinese Used Compact Electric Forklift Linde CPDT Forklift Engine Power 1.5-2 Ton

### **Product Specification**

- Brand:
- Model:
- Load Capacity:
- Load Center:
- Power Source:
- Fork Length:
- Brakes:
- Travel Speed:
- Gradeability:
- Lifting Speed:
- Tires:
- Engine Type:
- Power Output:
- Highlight:
- Linde Linde CPDT 1,600 Kg 1.5 To 3.5 Tons Electric 1000 Mm Hydraulic Or Electronic 20 Km/h 20% 500 Mm/s Solid Or Pneumatic Tires For Front And Rear Wheels Diesel Engine 30-40 KW

#### More Images

Cheaper produced in 2021 and with high quality China 90% new usedLinde CPDT for sale Used China Fork Lift Linde CPDT

1. WITH **25 YEARS MANUFACTURING** AND EXPORTING EXPERIENCE 2.ALL PRODUCTS **WARRANTY 12 MONTHS** WITH FREE PARTS 3.OFFER **BEST PRICE** AND **COST-EFFECTIVE SHIPPING** 4.PROVIDE **24-HOUR** AFTER SALE SERVICE

# Specification

| Product Name             | LIDE CPDT      |
|--------------------------|----------------|
| Operation Weight         | 1600 KG        |
| Location                 | Shanghai,China |
| Engine                   | Original       |
| Overall Length           | 2865mm         |
| Place of Origin          | China          |
| Overall Width            | 1130mm         |
| travel speed             | 20 km/h        |
| Height to Overhead Guard | 3000mm         |