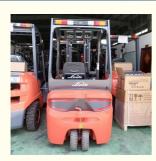

### **Product Specification**

- Brand:
- Model:
- Load Capacity:
- Load Center:
- Power Source:
- Fork Length:
- Brakes:
- Travel Speed:
- Gradeability:
- Lifting Speed:
- Tires:
- Engine Type:
- Power Output:
- Highlight:
- Linde Linde CPDT 1,600 Kg 1.5 To 3.5 Tons Electric 1000 Mm Hydraulic Or Electronic 20 Km/h 20% 500 Mm/s Solid Or Pneumatic Tires For Front And Rear Wheels Diesel Engine 30-40 KW

# Specification

| Product Name             | LIDE CPDT      |
|--------------------------|----------------|
| Operation Weight         | 1600 KG        |
| Location                 | Shanghai,China |
| Engine                   | Original       |
| Overall Length           | 2865mm         |
| Place of Origin          | China          |
| Overall Width            | 1130mm         |
| travel speed             | 20 km/h        |
| Height to Overhead Guard | 3000mm         |