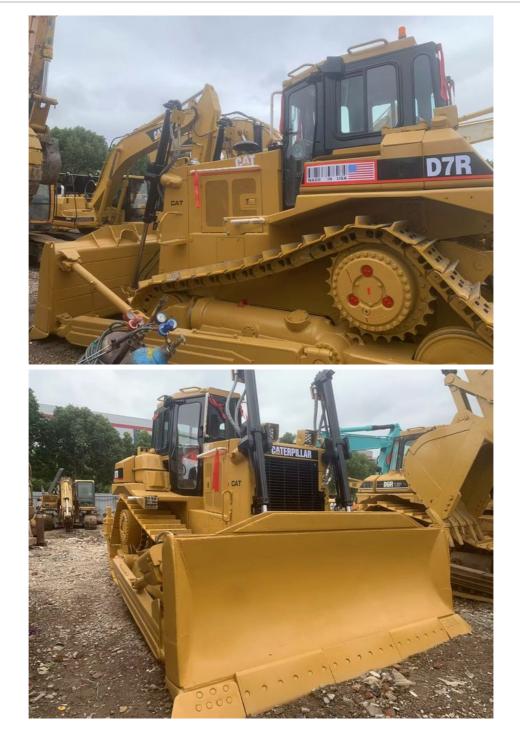

# Caterpillar D7R Bulldozer Bulldozer Used Cat Bulldozer D7R Cat Dozer

#### High quality Caterpillar D7R bulldozer machine used with low working hours for sale Japan Used Bulldozer Caterpillar D7R

# **Specification**

| Product Name     | Caterpillar D7H |  |
|------------------|-----------------|--|
| Operation Weight | 24910 KG        |  |
| Location         | Shanghai,China  |  |
| Engine           | Original        |  |
| Power            | 178 KW          |  |
| Power            | 178 KW          |  |