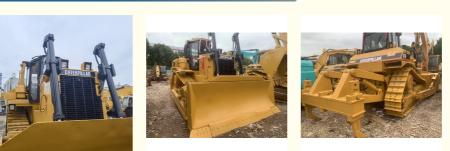

llar D8R

to be negotiation

15 work days

5 Units 30 Days

Caterpillar

24,910 Kg

0.92 Kg/cm<sup>2</sup>

12.9 Km/h

Shanghai China

560 Mm

Original

80% New

3380 Mm

56.1 KPa

Power-shift

8.4 M<sup>3</sup>

4.262 M

Cat C9

Caterpillar D8R



# Caterpillar D7R Bulldozer Bulldozer Used Cat Bulldozer D7R Cat Dozer

### **Basic Information**

- Place of Origin:
- Brand Name:
- Certification:
- Model Number:
- Minimum Order Quantity:
- Price:
- Packaging Details:
- Delivery Time:
- Payment Terms:
- Supply Ability:



## **Product Specification**

- Brand:
- Product Name:
- Weight:
- Front Blade Width:
- Soil Pressure:
- Engine Type:
- Travel Speed:
- Track Width:
- Location:
- Color:
- Condition:
- Blade Width:
- Universal (U) Blade:
- Ground Pressure:
- Transmission:



## More Images



#### High quality Caterpillar D7R bulldozer machine used with low working hours for sale Japan Used Bulldozer Caterpillar D7R

#### 1. WITH **25 YEARS MANUFACTURING** AND EXPORTING EXPERIENCE 2.ALL PRODUCTS **WARRANTY 12 MONTHS** WITH FREE PARTS 3.OFFER **BEST PRICE** AND **COST-EFFECTIVE SHIPPING** 4.PROVIDE **24-HOUR** AFTER SALE SERVICE



# **Specification**

| Product Name     | Caterpillar D7H |  |
|------------------|-----------------|--|
| Operation Weight | 24910 KG        |  |
| Location         | Shanghai,China  |  |
| Engine           | Original        |  |
| Power            | 178 KW          |  |
| Power            | 178 KW          |  |

| Place of Origin      |                 | Origin