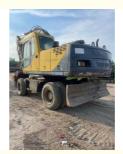

### Ready To Work Sweden Original VOLVO EW170 Used Wheel Excavator

#### More Images

Sweden high quality VOLVO EW 170 wheel excavator machine used refurbish with high quality Sweden Used Wheel Excavator VOLVO EW 170

1. WITH **25 YEARS MANUFACTURING** AND EXPORTING EXPERIENCE 2.ALL PRODUCTS **WARRANTY 12 MONTHS** WITH FREE PARTS 3.OFFER **BEST PRICE** AND **COST-EFFECTIVE SHIPPING** 4.PROVIDE **24-HOUR** AFTER SALE SERVICE