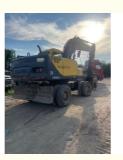

### Ready To Work Sweden Original VOLVO EW170 Used Wheel Excavator

#### More Images

Sweden high quality VOLVO EW 170 wheel excavator machine used refurbish with high quality Sweden Used Wheel Excavator VOLVO EW 170

1. WITH **25 YEARS MANUFACTURING** AND EXPORTING EXPERIENCE 2.ALL PRODUCTS **WARRANTY 12 MONTHS** WITH FREE PARTS 3.OFFER **BEST PRICE** AND **COST-EFFECTIVE SHIPPING** 4.PROVIDE **24-HOUR** AFTER SALE SERVICE