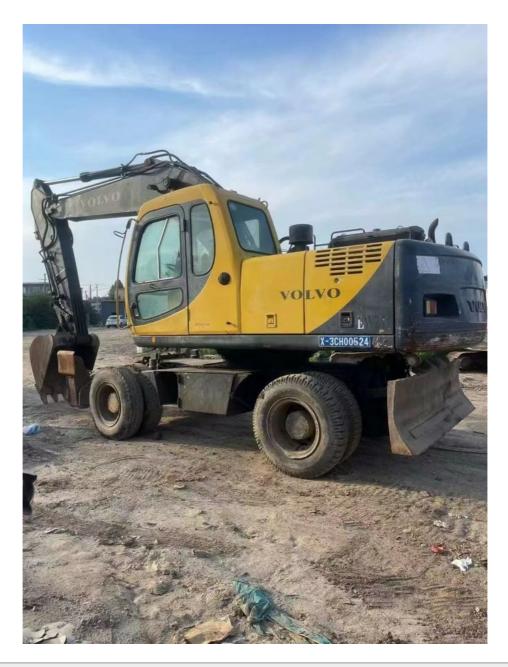

### Ready To Work Sweden Original VOLVO EW170 Used Wheel Excavator

#### **Product Specification**

| • Brand:                                   | VOLVO               |
|--------------------------------------------|---------------------|
| Color:                                     | Original            |
| <ul> <li>Model:</li> </ul>                 | VOLVO EW 170        |
| • • • • •                                  |                     |
| Weight:                                    | 18 T                |
| <ul> <li>Bucket Capacity:</li> </ul>       | 1.82 M <sup>3</sup> |
| <ul> <li>Dredging Depth:</li> </ul>        | 5.9 M               |
| • Max. Reach Horizontal:                   | 8.96 M              |
| <ul> <li>Engine Type:</li> </ul>           | B5.9-C              |
| <ul> <li>Standard Tyres:</li> </ul>        | 10.00-20-14PR       |
| <ul> <li>Outrigger Stabilisers:</li> </ul> | 4 2/4-fold          |
| <ul> <li>Travel Speed:</li> </ul>          | 32 Km/h             |
| <ul> <li>Engine Manuf.:</li> </ul>         | Cummins             |
| <ul> <li>Tear-out Force:</li> </ul>        | 20.9 KN             |
| <ul> <li>Turning Radius Inside:</li> </ul> | 7.05 M              |
| <ul> <li>Max. Torque:</li> </ul>           | 618/1500 Nm         |