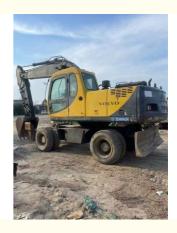

### Ready To Work Sweden Original VOLVO EW170 Used Wheel Excavator

#### **Product Specification**

| • Brand:                                   | VOLVO               |
|--------------------------------------------|---------------------|
| Color:                                     | Original            |
| <ul> <li>Model:</li> </ul>                 | VOLVO EW 170        |
| • • • • •                                  |                     |
| Weight:                                    | 18 T                |
| <ul> <li>Bucket Capacity:</li> </ul>       | 1.82 M <sup>3</sup> |
| <ul> <li>Dredging Depth:</li> </ul>        | 5.9 M               |
| • Max. Reach Horizontal:                   | 8.96 M              |
| <ul> <li>Engine Type:</li> </ul>           | B5.9-C              |
| <ul> <li>Standard Tyres:</li> </ul>        | 10.00-20-14PR       |
| <ul> <li>Outrigger Stabilisers:</li> </ul> | 4 2/4-fold          |
| <ul> <li>Travel Speed:</li> </ul>          | 32 Km/h             |
| <ul> <li>Engine Manuf.:</li> </ul>         | Cummins             |
| <ul> <li>Tear-out Force:</li> </ul>        | 20.9 KN             |
| <ul> <li>Turning Radius Inside:</li> </ul> | 7.05 M              |
| <ul> <li>Max. Torque:</li> </ul>           | 618/1500 Nm         |

#### More Images

Sweden high quality VOLVO EW 170 wheel excavator machine used refurbish with high quality Sweden Used Wheel Excavator VOLVO EW 170

1. WITH **25 YEARS MANUFACTURING** AND EXPORTING EXPERIENCE 2.ALL PRODUCTS **WARRANTY 12 MONTHS** WITH FREE PARTS 3.OFFER **BEST PRICE** AND **COST-EFFECTIVE SHIPPING** 4.PROVIDE **24-HOUR** AFTER SALE SERVICE