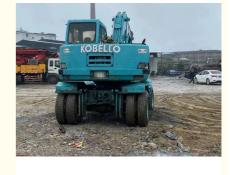

## Kobelco Sk100 WD Used Wheel Excavator 0.28m3 Bucket capacity

### **Product Specification**

| • Brand:                                                | Kobelco               |  |
|---------------------------------------------------------|-----------------------|--|
| Color:                                                  | Original              |  |
| Model:                                                  | lel: Kobelco SK 100WD |  |
| Weight:                                                 | 10 T                  |  |
| <ul> <li>Bucket Capacity:</li> </ul>                    | 0.28 M <sup>3</sup>   |  |
| <ul> <li>Displacement:</li> </ul>                       | 3.3 L                 |  |
| <ul> <li>Dredging Depth:</li> </ul>                     | 4.18 M                |  |
| • Max. Reach Horizontal:                                | 7.24 M                |  |
| <ul> <li>Revolutions At Max Torque: 2400 Rpm</li> </ul> |                       |  |
| <ul> <li>Engine Type:</li> </ul>                        | 4TNV98                |  |
| <ul> <li>Track Width:</li> </ul>                        | 450 Mm                |  |
| <ul> <li>Model Series:</li> </ul>                       | MSR                   |  |
| • Tear-out Force:                                       | 60.3 KN               |  |
| • Max. Torque:                                          | 296 Nm                |  |
| Cylinder Bore X Stroke:                                 | 98x110 Mm             |  |

#### Japan imported high quality Kobelco SK100 WD wheel excavator machine used refurbish with high quality Japan Used Wheel Excavator Kobelco SK100 WD

1. WITH **25 YEARS MANUFACTURING** AND EXPORTING EXPERIENCE 2.ALL PRODUCTS **WARRANTY 12 MONTHS** WITH FREE PARTS 3.OFFER **BEST PRICE** AND **COST-EFFECTIVE SHIPPING** 4.PROVIDE **24-HOUR** AFTER SALE SERVICE