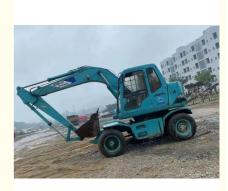

## Kobelco Sk100 WD Used Wheel Excavator 0.28m3 Bucket capacity

### **Product Specification**

| • Brand:                                                | Kobelco               |  |
|---------------------------------------------------------|-----------------------|--|
| Color:                                                  | Original              |  |
| Model:                                                  | lel: Kobelco SK 100WD |  |
| Weight:                                                 | 10 T                  |  |
| <ul> <li>Bucket Capacity:</li> </ul>                    | 0.28 M <sup>3</sup>   |  |
| <ul> <li>Displacement:</li> </ul>                       | 3.3 L                 |  |
| <ul> <li>Dredging Depth:</li> </ul>                     | 4.18 M                |  |
| • Max. Reach Horizontal:                                | 7.24 M                |  |
| <ul> <li>Revolutions At Max Torque: 2400 Rpm</li> </ul> |                       |  |
| <ul> <li>Engine Type:</li> </ul>                        | 4TNV98                |  |
| <ul> <li>Track Width:</li> </ul>                        | 450 Mm                |  |
| <ul> <li>Model Series:</li> </ul>                       | MSR                   |  |
| • Tear-out Force:                                       | 60.3 KN               |  |
| • Max. Torque:                                          | 296 Nm                |  |
| Cylinder Bore X Stroke:                                 | 98x110 Mm             |  |

#### Japan imported high quality Kobelco SK100 WD wheel excavator machine used refurbish with high quality Japan Used Wheel Excavator Kobelco SK100 WD

1. WITH **25 YEARS MANUFACTURING** AND EXPORTING EXPERIENCE 2.ALL PRODUCTS **WARRANTY 12 MONTHS** WITH FREE PARTS 3.OFFER **BEST PRICE** AND **COST-EFFECTIVE SHIPPING** 4.PROVIDE **24-HOUR** AFTER SALE SERVICE