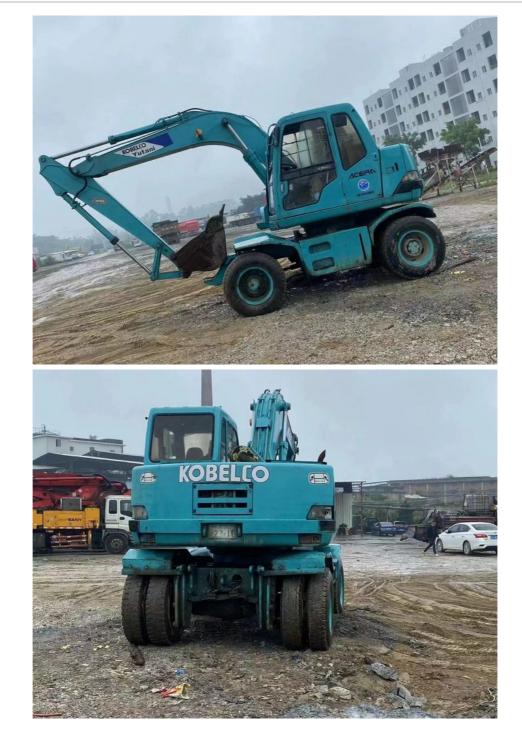

## Kobelco Sk100 WD Used Wheel Excavator 0.28m3 Bucket capacity

#### Japan imported high quality Kobelco SK100 WD wheel excavator machine used refurbish with high quality Japan Used Wheel Excavator Kobelco SK100 WD

1. WITH **25 YEARS MANUFACTURING** AND EXPORTING EXPERIENCE 2.ALL PRODUCTS **WARRANTY 12 MONTHS** WITH FREE PARTS 3.OFFER **BEST PRICE** AND **COST-EFFECTIVE SHIPPING** 4.PROVIDE **24-HOUR** AFTER SALE SERVICE

### **Product Specification**

| • Brand:                                                | Kobelco               |  |
|---------------------------------------------------------|-----------------------|--|
| Color:                                                  | Original              |  |
| Model:                                                  | lel: Kobelco SK 100WD |  |
| Weight:                                                 | 10 T                  |  |
| <ul> <li>Bucket Capacity:</li> </ul>                    | 0.28 M <sup>3</sup>   |  |
| <ul> <li>Displacement:</li> </ul>                       | 3.3 L                 |  |
| <ul> <li>Dredging Depth:</li> </ul>                     | 4.18 M                |  |
| • Max. Reach Horizontal:                                | 7.24 M                |  |
| <ul> <li>Revolutions At Max Torque: 2400 Rpm</li> </ul> |                       |  |
| <ul> <li>Engine Type:</li> </ul>                        | 4TNV98                |  |
| <ul> <li>Track Width:</li> </ul>                        | 450 Mm                |  |
| <ul> <li>Model Series:</li> </ul>                       | MSR                   |  |
| • Tear-out Force:                                       | 60.3 KN               |  |
| • Max. Torque:                                          | 296 Nm                |  |
| Cylinder Bore X Stroke:                                 | 98x110 Mm             |  |