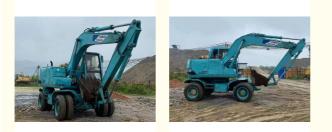

## Kobelco Sk100 WD Used Wheel Excavator 0.28m3 Bucket capacity

### **Product Specification**

| • Brand:                                                | Kobelco               |  |
|---------------------------------------------------------|-----------------------|--|
| Color:                                                  | Original              |  |
| Model:                                                  | lel: Kobelco SK 100WD |  |
| Weight:                                                 | 10 T                  |  |
| <ul> <li>Bucket Capacity:</li> </ul>                    | 0.28 M <sup>3</sup>   |  |
| <ul> <li>Displacement:</li> </ul>                       | 3.3 L                 |  |
| <ul> <li>Dredging Depth:</li> </ul>                     | 4.18 M                |  |
| • Max. Reach Horizontal:                                | 7.24 M                |  |
| <ul> <li>Revolutions At Max Torque: 2400 Rpm</li> </ul> |                       |  |
| <ul> <li>Engine Type:</li> </ul>                        | 4TNV98                |  |
| <ul> <li>Track Width:</li> </ul>                        | 450 Mm                |  |
| <ul> <li>Model Series:</li> </ul>                       | MSR                   |  |
| • Tear-out Force:                                       | 60.3 KN               |  |
| • Max. Torque:                                          | 296 Nm                |  |
| Cylinder Bore X Stroke:                                 | 98x110 Mm             |  |

#### Japan imported high quality Kobelco SK100 WD wheel excavator machine used refurbish with high quality Japan Used Wheel Excavator Kobelco SK100 WD

1. WITH **25 YEARS MANUFACTURING** AND EXPORTING EXPERIENCE 2.ALL PRODUCTS **WARRANTY 12 MONTHS** WITH FREE PARTS 3.OFFER **BEST PRICE** AND **COST-EFFECTIVE SHIPPING** 4.PROVIDE **24-HOUR** AFTER SALE SERVICE