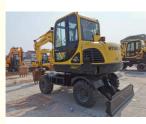

# 6 Ton Ready To Work Korea Imported Hyundai R60-7 Used Wheel Excavator

#### Korea imported high quality Hyundai 60-7 wheel excavator machine used refurbish with high quality Korea Used Wheel Excavator Hyundai 60-7