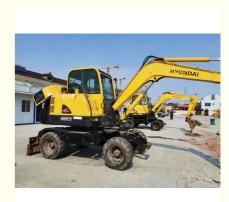

# 6 Ton Ready To Work Korea Imported Hyundai R60-7 Used Wheel Excavator

#### Korea imported high quality Hyundai 60-7 wheel excavator machine used refurbish with high quality Korea Used Wheel Excavator Hyundai 60-7