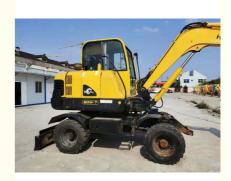

# 6 Ton Ready To Work Korea Imported Hyundai R60-7 Used Wheel Excavator

#### Korea imported high quality Hyundai 60-7 wheel excavator machine used refurbish with high quality Korea Used Wheel Excavator Hyundai 60-7