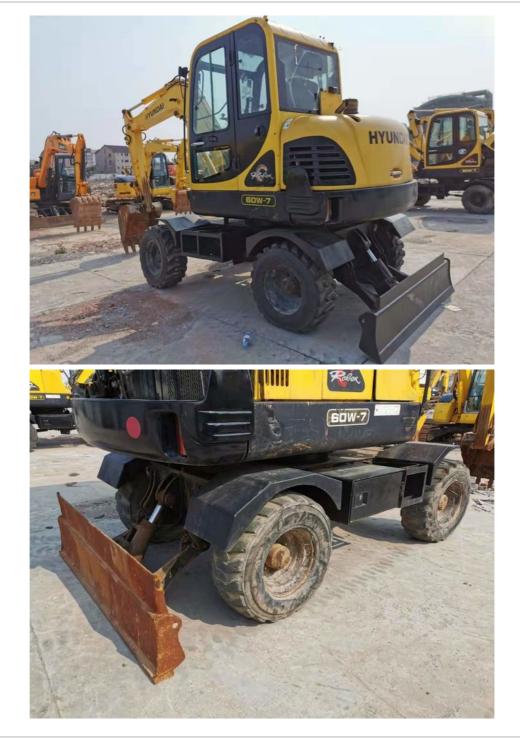

#### Korea imported high quality Hyundai 60-7 wheel excavator machine used refurbish with high quality Korea Used Wheel Excavator Hyundai 60-7