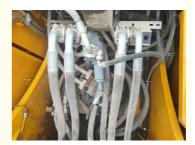

# Used Liebherr R944 Ready For Work And Experienced German Imported In A Good Condition

### **Basic Information**

Place of Origin: German
Brand Name: Liebherr
Certification: Provided
Model Number: R944
Minimum Order Quantity: 1 Unit
Price: to be negotiation

Packaging Details: NudeDelivery Time: 15 work days

• Payment Terms: T/T

• Supply Ability: 5 Units 30 Days



### **Product Specification**

Brand: Liebherr
 Model: R944
 Weight: 43.3 T
 Transport Length: 11.35 M
 Transport Width: 3.712 M
 Transport Height: 3.25 M
 Track Width: 500 Mm

• Highlight: Used Liebherr R944,

Used Excavator Liebherr R944



### More Images











### **Product Description**

### Korea Imported Used Crawler Excavator Liebherr R944

1. WITH 25 YEARS MANUFACTURING AND EXPORTING EXPERIENCE
2.ALL PRODUCTS WARRANTY 12 MONTHS WITH FREE PARTS
3.OFFER BEST PRICE AND COST-EFFECTIVE SHIPPING
4.PROVIDE 24-HOUR AFTER SALE SERVICE







# Specification

| Product Name     | Liebherr R944  |
|------------------|----------------|
| Operation Weight | 43300 KG       |
| Location         | Shanghai,China |
| Engine           | Original       |
| Power            | 214 KW         |
| Place of Origin  | German         |
| Length           | 11350mm        |
| Width            | 3712mm         |
| Height           | 3250mm         |

### Main Products

|                   |                 | Product