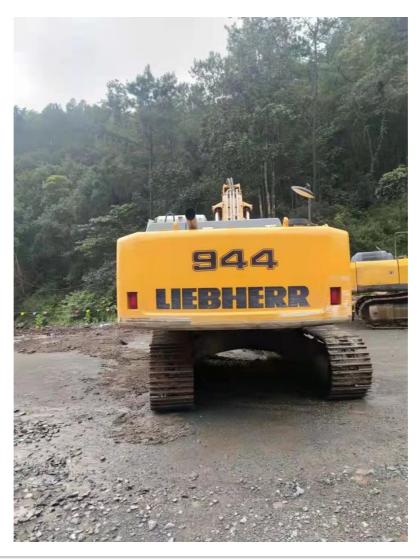

# Used Liebherr R944 Ready For Work And Experienced German Imported In A Good Condition

### **Product Specification**

Brand: Liebherr
 Model: R944
 Weight: 43.3 T
 Transport Length: 11.35 M
 Transport Width: 3.712 M
 Transport Height: 3.25 M
 Track Width: 500 Mm

• Highlight: Used Liebherr R944,

Used Excavator Liebherr R944