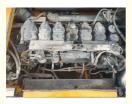

# Used Liebherr R944 Ready For Work And Experienced German Imported In A Good Condition

### **Basic Information**

Place of Origin: German
Brand Name: Liebherr
Certification: Provided
Model Number: R944
Minimum Order Quantity: 1 Unit
Price: to be negotiation

Packaging Details: NudeDelivery Time: 15 work days

• Payment Terms: T/T

• Supply Ability: 5 Units 30 Days



### **Product Specification**

Brand: Liebherr
 Model: R944
 Weight: 43.3 T
 Transport Length: 11.35 M
 Transport Width: 3.712 M
 Transport Height: 3.25 M
 Track Width: 500 Mm

• Highlight: Used Liebherr R944,

Used Excavator Liebherr R944



### More Images











### **Product Description**

### Korea Imported Used Crawler Excavator Liebherr R944

1. WITH 25 YEARS MANUFACTURING AND EXPORTING EXPERIENCE
2.ALL PRODUCTS WARRANTY 12 MONTHS WITH FREE PARTS
3.OFFER BEST PRICE AND COST-EFFECTIVE SHIPPING
4.PROVIDE 24-HOUR AFTER SALE SERVICE







# Specification

| Product Name     | Liebherr R944  |
|------------------|----------------|
| Operation Weight | 43300 KG       |
| Location         | Shanghai,China |
| Engine           | Original       |
| Power            | 214 KW         |
| Place of Origin  | German         |
| Length           | 11350mm        |
| Width            | 3712mm         |
| Height           | 3250mm         |

### Main Products

|                   |                 | Product