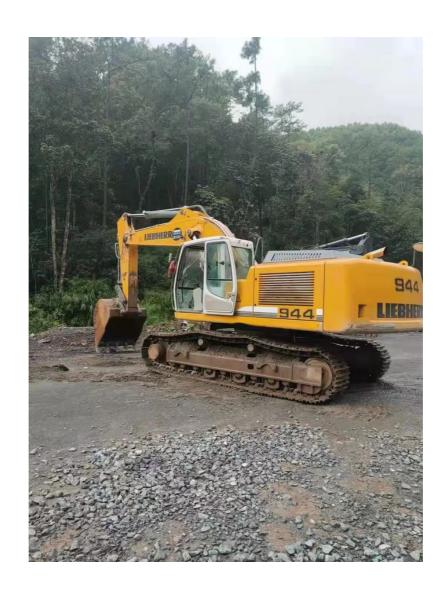

# Used Liebherr R944 Ready For Work And Experienced German Imported In A Good Condition

### **Product Specification**

Brand: Liebherr
 Model: R944
 Weight: 43.3 T
 Transport Length: 11.35 M
 Transport Width: 3.712 M
 Transport Height: 3.25 M
 Track Width: 500 Mm

• Highlight: Used Liebherr R944,

Used Excavator Liebherr R944