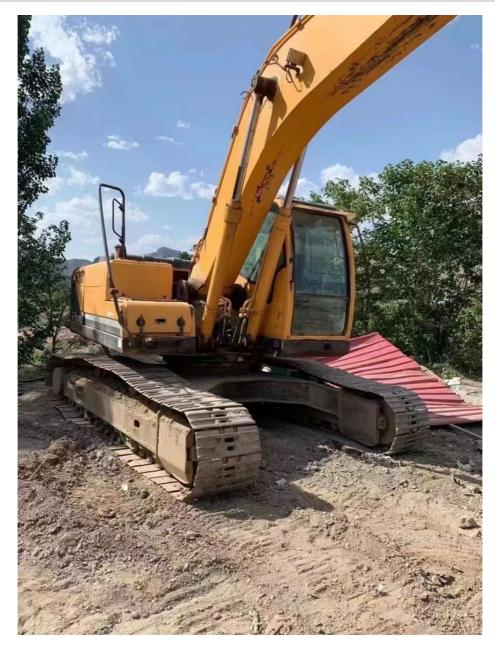

## 2000rpm Used Hyundai R215 Ready For Work And Experienced Korea Imported In A Good Condition

#### Korea Imported Used Crawler Excavator hyundai R215

1. WITH **25 YEARS MANUFACTURING** AND EXPORTING EXPERIENCE 2.ALL PRODUCTS **WARRANTY 12 MONTHS** WITH FREE PARTS 3.OFFER **BEST PRICE** AND **COST-EFFECTIVE SHIPPING** 4.PROVIDE **24-HOUR** AFTER SALE SERVICE