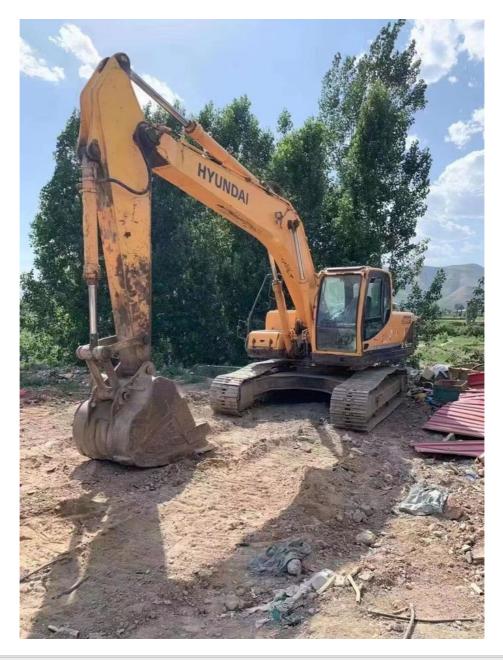

## 2000rpm Used Hyundai R215 Ready For Work And Experienced Korea Imported In A Good Condition

#### Korea Imported Used Crawler Excavator hyundai R215

1. WITH **25 YEARS MANUFACTURING** AND EXPORTING EXPERIENCE 2.ALL PRODUCTS **WARRANTY 12 MONTHS** WITH FREE PARTS 3.OFFER **BEST PRICE** AND **COST-EFFECTIVE SHIPPING** 4.PROVIDE **24-HOUR** AFTER SALE SERVICE