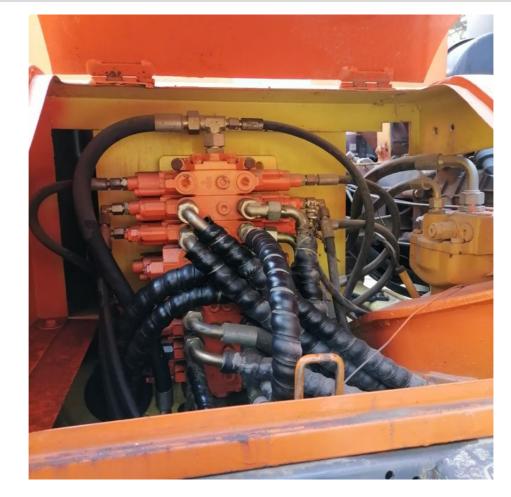

#### **Product Specification**

|                                      | 5                          |
|--------------------------------------|----------------------------|
| • Brand:                             | Doosan                     |
| Color:                               | Original                   |
| Model:                               | Doosan DX 60W              |
| Weight:                              | 5 T                        |
| Max. Torque:                         | 588 Nm                     |
| <ul> <li>Bucket Capacity:</li> </ul> | 0.18 M <sup>3</sup>        |
| Engine Type:                         | DL 06 KB                   |
| <ul> <li>Displacement:</li> </ul>    | 5.89 L                     |
| <ul> <li>Dredging Depth:</li> </ul>  | 3.494 M                    |
| <ul> <li>Maximum Flow:</li> </ul>    | 2400 Rpm                   |
| <ul> <li>Travel Speed:</li> </ul>    | 30/10 Km/hr                |
| Minimum Turning Radius:              | 2412 Mm                    |
| <ul> <li>Rotation Speed:</li> </ul>  | 8.7 Rpm                    |
| Highlight:                           | 5 ton Used Wheel excavator |

#### More Images

Korea imported high quality Doosan DX 60W wheel excavator machine used refurbish with high quality Korea Used Wheel Excavator Doosan DX 60W

1. WITH **25 YEARS MANUFACTURING** AND EXPORTING EXPERIENCE 2.ALL PRODUCTS **WARRANTY 12 MONTHS** WITH FREE PARTS 3.OFFER **BEST PRICE** AND **COST-EFFECTIVE SHIPPING** 4.PROVIDE **24-HOUR** AFTER SALE SERVICE