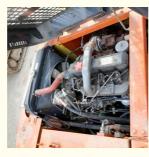

#### **Product Specification**

|                                      | 5                          |
|--------------------------------------|----------------------------|
| • Brand:                             | Doosan                     |
| Color:                               | Original                   |
| Model:                               | Doosan DX 60W              |
| Weight:                              | 5 T                        |
| Max. Torque:                         | 588 Nm                     |
| <ul> <li>Bucket Capacity:</li> </ul> | 0.18 M <sup>3</sup>        |
| Engine Type:                         | DL 06 KB                   |
| <ul> <li>Displacement:</li> </ul>    | 5.89 L                     |
| <ul> <li>Dredging Depth:</li> </ul>  | 3.494 M                    |
| <ul> <li>Maximum Flow:</li> </ul>    | 2400 Rpm                   |
| <ul> <li>Travel Speed:</li> </ul>    | 30/10 Km/hr                |
| Minimum Turning Radius:              | 2412 Mm                    |
| <ul> <li>Rotation Speed:</li> </ul>  | 8.7 Rpm                    |
| Highlight:                           | 5 ton Used Wheel excavator |

#### More Images

Korea imported high quality Doosan DX 60W wheel excavator machine used refurbish with high quality Korea Used Wheel Excavator Doosan DX 60W

1. WITH **25 YEARS MANUFACTURING** AND EXPORTING EXPERIENCE 2.ALL PRODUCTS **WARRANTY 12 MONTHS** WITH FREE PARTS 3.OFFER **BEST PRICE** AND **COST-EFFECTIVE SHIPPING** 4.PROVIDE **24-HOUR** AFTER SALE SERVICE