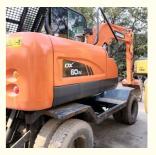

### 5 ton Korea imported 90% new Doosan DX 60W Used Wheel excavator with high quality and best performance for sale

#### **Product Specification**

|                                      | 5                          |
|--------------------------------------|----------------------------|
| • Brand:                             | Doosan                     |
| Color:                               | Original                   |
| Model:                               | Doosan DX 60W              |
| Weight:                              | 5 T                        |
| Max. Torque:                         | 588 Nm                     |
| <ul> <li>Bucket Capacity:</li> </ul> | 0.18 M <sup>3</sup>        |
| Engine Type:                         | DL 06 KB                   |
| <ul> <li>Displacement:</li> </ul>    | 5.89 L                     |
| <ul> <li>Dredging Depth:</li> </ul>  | 3.494 M                    |
| <ul> <li>Maximum Flow:</li> </ul>    | 2400 Rpm                   |
| <ul> <li>Travel Speed:</li> </ul>    | 30/10 Km/hr                |
| Minimum Turning Radius:              | 2412 Mm                    |
| <ul> <li>Rotation Speed:</li> </ul>  | 8.7 Rpm                    |
| Highlight:                           | 5 ton Used Wheel excavator |

#### More Images

Korea imported high quality Doosan DX 60W wheel excavator machine used refurbish with high quality Korea Used Wheel Excavator Doosan DX 60W

1. WITH **25 YEARS MANUFACTURING** AND EXPORTING EXPERIENCE 2.ALL PRODUCTS **WARRANTY 12 MONTHS** WITH FREE PARTS 3.OFFER **BEST PRICE** AND **COST-EFFECTIVE SHIPPING** 4.PROVIDE **24-HOUR** AFTER SALE SERVICE