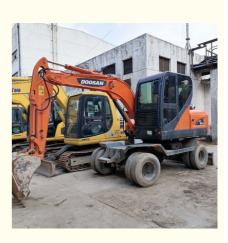

### 5 ton Korea imported 90% new Doosan DX 60W Used Wheel excavator with high quality and best performance for sale

#### **Product Specification**

|                                      | 5                          |
|--------------------------------------|----------------------------|
| • Brand:                             | Doosan                     |
| Color:                               | Original                   |
| Model:                               | Doosan DX 60W              |
| Weight:                              | 5 T                        |
| Max. Torque:                         | 588 Nm                     |
| <ul> <li>Bucket Capacity:</li> </ul> | 0.18 M <sup>3</sup>        |
| Engine Type:                         | DL 06 KB                   |
| <ul> <li>Displacement:</li> </ul>    | 5.89 L                     |
| <ul> <li>Dredging Depth:</li> </ul>  | 3.494 M                    |
| <ul> <li>Maximum Flow:</li> </ul>    | 2400 Rpm                   |
| <ul> <li>Travel Speed:</li> </ul>    | 30/10 Km/hr                |
| Minimum Turning Radius:              | 2412 Mm                    |
| <ul> <li>Rotation Speed:</li> </ul>  | 8.7 Rpm                    |
| Highlight:                           | 5 ton Used Wheel excavator |