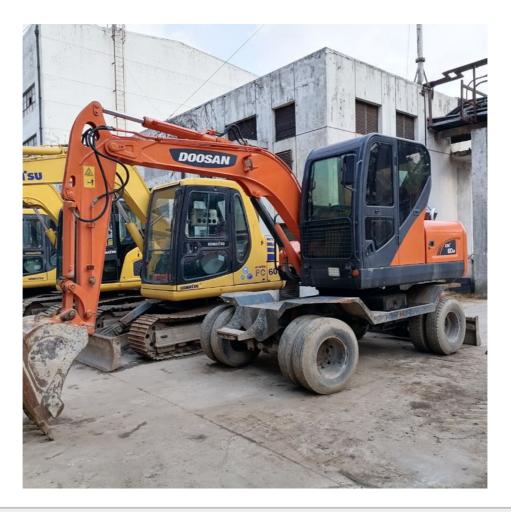

### 5 ton Korea imported 90% new Doosan DX 60W Used Wheel excavator with high quality and best performance for sale

#### **Product Specification**

|                                      | 5                          |
|--------------------------------------|----------------------------|
| • Brand:                             | Doosan                     |
| Color:                               | Original                   |
| Model:                               | Doosan DX 60W              |
| Weight:                              | 5 T                        |
| Max. Torque:                         | 588 Nm                     |
| <ul> <li>Bucket Capacity:</li> </ul> | 0.18 M <sup>3</sup>        |
| Engine Type:                         | DL 06 KB                   |
| <ul> <li>Displacement:</li> </ul>    | 5.89 L                     |
| <ul> <li>Dredging Depth:</li> </ul>  | 3.494 M                    |
| <ul> <li>Maximum Flow:</li> </ul>    | 2400 Rpm                   |
| <ul> <li>Travel Speed:</li> </ul>    | 30/10 Km/hr                |
| Minimum Turning Radius:              | 2412 Mm                    |
| <ul> <li>Rotation Speed:</li> </ul>  | 8.7 Rpm                    |
| Highlight:                           | 5 ton Used Wheel excavator |