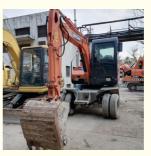

### 5 ton Korea imported 90% new Doosan DX 60W Used Wheel excavator with high quality and best performance for sale

#### **Product Specification**

|                                      | 5                          |
|--------------------------------------|----------------------------|
| • Brand:                             | Doosan                     |
| Color:                               | Original                   |
| Model:                               | Doosan DX 60W              |
| Weight:                              | 5 T                        |
| Max. Torque:                         | 588 Nm                     |
| <ul> <li>Bucket Capacity:</li> </ul> | 0.18 M <sup>3</sup>        |
| Engine Type:                         | DL 06 KB                   |
| <ul> <li>Displacement:</li> </ul>    | 5.89 L                     |
| <ul> <li>Dredging Depth:</li> </ul>  | 3.494 M                    |
| <ul> <li>Maximum Flow:</li> </ul>    | 2400 Rpm                   |
| <ul> <li>Travel Speed:</li> </ul>    | 30/10 Km/hr                |
| Minimum Turning Radius:              | 2412 Mm                    |
| <ul> <li>Rotation Speed:</li> </ul>  | 8.7 Rpm                    |
| Highlight:                           | 5 ton Used Wheel excavator |

#### More Images

Korea imported high quality Doosan DX 60W wheel excavator machine used refurbish with high quality Korea Used Wheel Excavator Doosan DX 60W

1. WITH **25 YEARS MANUFACTURING** AND EXPORTING EXPERIENCE 2.ALL PRODUCTS **WARRANTY 12 MONTHS** WITH FREE PARTS 3.OFFER **BEST PRICE** AND **COST-EFFECTIVE SHIPPING** 4.PROVIDE **24-HOUR** AFTER SALE SERVICE