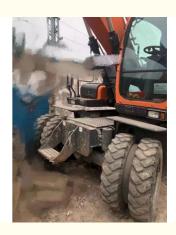

#### More Images

Our Product Introduction

Korea imported high quality Doosan DX 140W wheel excavator machine used refurbish with high quality Korea Used Wheel Excavator Doosan DX 140W

1. WITH **25 YEARS MANUFACTURING** AND EXPORTING EXPERIENCE 2.ALL PRODUCTS **WARRANTY 12 MONTHS** WITH FREE PARTS 3.OFFER **BEST PRICE** AND **COST-EFFECTIVE SHIPPING** 4.PROVIDE **24-HOUR** AFTER SALE SERVICE