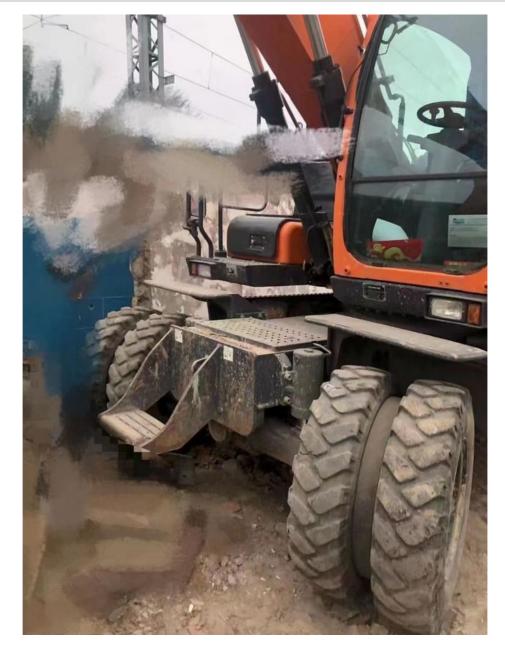

# 15 ton Korea imported 90% new Doosan DX 140W Used Wheel excavator with high quality and best performance for sale

#### **Product Specification**

| • Brand:                             | Doosan                                                                                               |
|--------------------------------------|------------------------------------------------------------------------------------------------------|
| Color:                               | Original                                                                                             |
| • Model:                             | Doosan DX 140W                                                                                       |
| Weight:                              | 15 T                                                                                                 |
| • Max. Torque:                       | 588 Nm                                                                                               |
| <ul> <li>Bucket Capacity:</li> </ul> | 0.58 M <sup>3</sup>                                                                                  |
| <ul> <li>Engine Type:</li> </ul>     | DL 06 KB                                                                                             |
| <ul> <li>Displacement:</li> </ul>    | 5.89 L                                                                                               |
| <ul> <li>Dredging Depth:</li> </ul>  | 4.58 M                                                                                               |
| • Max. Reach Horizontal:             | 7.5 M                                                                                                |
| Cylinder Bore X Stroke:              | 100x125 Mm                                                                                           |
| <ul> <li>Emission Level:</li> </ul>  | Stage IIIB                                                                                           |
| • Highlight:                         | 90% new Used Wheel excavator,<br>15 ton Used Wheel excavator,<br>Korea imported Used Wheel excavator |

#### More Images

Our Product Introduction

Korea imported high quality Doosan DX 140W wheel excavator machine used refurbish with high quality Korea Used Wheel Excavator Doosan DX 140W

1. WITH **25 YEARS MANUFACTURING** AND EXPORTING EXPERIENCE 2.ALL PRODUCTS **WARRANTY 12 MONTHS** WITH FREE PARTS 3.OFFER **BEST PRICE** AND **COST-EFFECTIVE SHIPPING** 4.PROVIDE **24-HOUR** AFTER SALE SERVICE