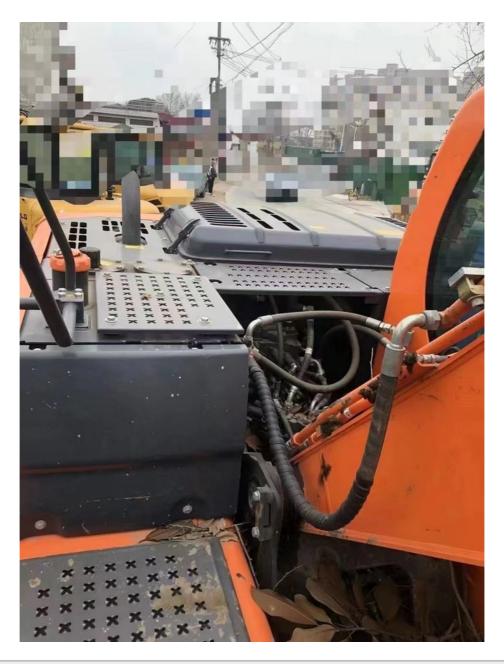

#### More Images

Our Product Introduction

Korea imported high quality Doosan DX 140W wheel excavator machine used refurbish with high quality Korea Used Wheel Excavator Doosan DX 140W

1. WITH **25 YEARS MANUFACTURING** AND EXPORTING EXPERIENCE 2.ALL PRODUCTS **WARRANTY 12 MONTHS** WITH FREE PARTS 3.OFFER **BEST PRICE** AND **COST-EFFECTIVE SHIPPING** 4.PROVIDE **24-HOUR** AFTER SALE SERVICE