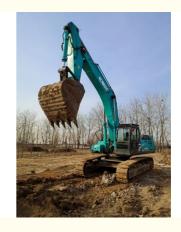

## Second Hand Mini Excavator KOBELCO SK480LC Kobelco Used Excavator Weight 49t

### **Product Specification**

| • Brand:                              | KOBELCO                   |  |
|---------------------------------------|---------------------------|--|
| Location:                             | Shanghai China            |  |
| Color:                                | Original                  |  |
| Weight:                               | 49 T                      |  |
| <ul> <li>Bucket Capacity:</li> </ul>  | 2.3 M <sup>3</sup>        |  |
| <ul> <li>Track Width:</li> </ul>      | 900 Mm                    |  |
| <ul> <li>Tear-out Force:</li> </ul>   | 256 KN                    |  |
| • Max. Reach Horizontal:              | 10.95 M                   |  |
| <ul> <li>Dredging Depth:</li> </ul>   | 7.8 M                     |  |
| <ul> <li>Engine Power:</li> </ul>     | 235 KW                    |  |
| Revolutions At Max Torqu              | ue:2000 Rpm               |  |
| <ul> <li>Transport Length:</li> </ul> | 11.98 M                   |  |
| <ul> <li>Transport Width:</li> </ul>  | 3.65 M                    |  |
| <ul> <li>Transport Height:</li> </ul> | 3.32 M                    |  |
| Highlight:                            | kobelco sk480lc, sk480lc, |  |

#### Japan imported high quality KOBELCO SK480LC crawler excavator machine used almost new 100%ready Japan imported used KOBELCO SK480LC crawler excavator

1. WITH 25 YEARS MANUFACTURING AND EXPORTING EXPERIENCE 2.ALL PRODUCTS WARRANTY 12 MONTHS WITH FREE PARTS 3.OFFER BEST PRICE AND COST-EFFECTIVE SHIPPING 4.PROVIDE 24-HOUR AFTER SALE SERVICE

# Specification

| Product Name     | KOBELCO SK480LC |  |
|------------------|-----------------|--|
| Operation Weight | 49000KG         |  |
| Location         | Shanghai,China  |  |
| Engine           | Original        |  |
| Power            | 235kW           |  |
| Place of Origin  | Japan           |  |
| Length           | 11980mm         |  |
| Width            | 3650mm          |  |
| Height           | 3320mm          |  |