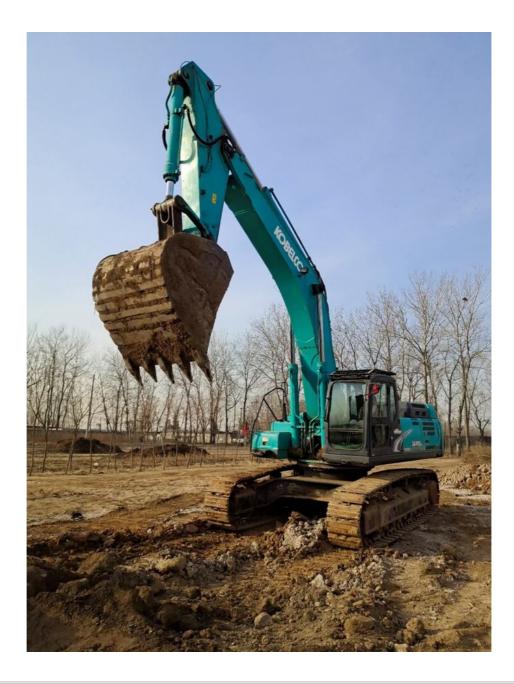

#### Japan imported high quality KOBELCO SK480LC crawler excavator machine used almost new 100%ready Japan imported used KOBELCO SK480LC crawler excavator

1. WITH 25 YEARS MANUFACTURING AND EXPORTING EXPERIENCE 2.ALL PRODUCTS WARRANTY 12 MONTHS WITH FREE PARTS 3.OFFER BEST PRICE AND COST-EFFECTIVE SHIPPING 4.PROVIDE 24-HOUR AFTER SALE SERVICE