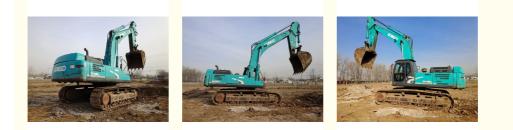

## Second Hand Mini Excavator KOBELCO SK480LC Kobelco Used Excavator Weight 49t

### **Product Specification**

| • Brand:                              | KOBELCO                   |  |
|---------------------------------------|---------------------------|--|
| Location:                             | Shanghai China            |  |
| Color:                                | Original                  |  |
| Weight:                               | 49 T                      |  |
| <ul> <li>Bucket Capacity:</li> </ul>  | 2.3 M <sup>3</sup>        |  |
| <ul> <li>Track Width:</li> </ul>      | 900 Mm                    |  |
| <ul> <li>Tear-out Force:</li> </ul>   | 256 KN                    |  |
| • Max. Reach Horizontal:              | 10.95 M                   |  |
| <ul> <li>Dredging Depth:</li> </ul>   | 7.8 M                     |  |
| <ul> <li>Engine Power:</li> </ul>     | 235 KW                    |  |
| Revolutions At Max Torqu              | ue:2000 Rpm               |  |
| <ul> <li>Transport Length:</li> </ul> | 11.98 M                   |  |
| <ul> <li>Transport Width:</li> </ul>  | 3.65 M                    |  |
| <ul> <li>Transport Height:</li> </ul> | 3.32 M                    |  |
| Highlight:                            | kobelco sk480lc, sk480lc, |  |

#### Japan imported high quality KOBELCO SK480LC crawler excavator machine used almost new 100%ready Japan imported used KOBELCO SK480LC crawler excavator

1. WITH 25 YEARS MANUFACTURING AND EXPORTING EXPERIENCE 2.ALL PRODUCTS WARRANTY 12 MONTHS WITH FREE PARTS 3.OFFER BEST PRICE AND COST-EFFECTIVE SHIPPING 4.PROVIDE 24-HOUR AFTER SALE SERVICE

# Specification

| Product Name     | KOBELCO SK480LC |  |
|------------------|-----------------|--|
| Operation Weight | 49000KG         |  |
| Location         | Shanghai,China  |  |
| Engine           | Original        |  |
| Power            | 235kW           |  |
| Place of Origin  | Japan           |  |
| Length           | 11980mm         |  |
| Width            | 3650mm          |  |
| Height           | 3320mm          |  |