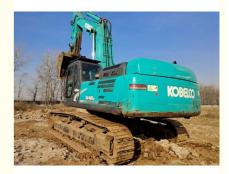

## Second Hand Mini Excavator KOBELCO SK480LC Kobelco Used Excavator Weight 49t

### **Product Specification**

| • Brand:                              | KOBELCO                   |  |
|---------------------------------------|---------------------------|--|
| Location:                             | Shanghai China            |  |
| Color:                                | Original                  |  |
| Weight:                               | 49 T                      |  |
| <ul> <li>Bucket Capacity:</li> </ul>  | 2.3 M <sup>3</sup>        |  |
| <ul> <li>Track Width:</li> </ul>      | 900 Mm                    |  |
| <ul> <li>Tear-out Force:</li> </ul>   | 256 KN                    |  |
| • Max. Reach Horizontal:              | 10.95 M                   |  |
| <ul> <li>Dredging Depth:</li> </ul>   | 7.8 M                     |  |
| <ul> <li>Engine Power:</li> </ul>     | 235 KW                    |  |
| Revolutions At Max Torqu              | ue:2000 Rpm               |  |
| <ul> <li>Transport Length:</li> </ul> | 11.98 M                   |  |
| <ul> <li>Transport Width:</li> </ul>  | 3.65 M                    |  |
| <ul> <li>Transport Height:</li> </ul> | 3.32 M                    |  |
| Highlight:                            | kobelco sk480lc, sk480lc, |  |

#### Japan imported high quality KOBELCO SK480LC crawler excavator machine used almost new 100%ready Japan imported used KOBELCO SK480LC crawler excavator

1. WITH 25 YEARS MANUFACTURING AND EXPORTING EXPERIENCE 2.ALL PRODUCTS WARRANTY 12 MONTHS WITH FREE PARTS 3.OFFER BEST PRICE AND COST-EFFECTIVE SHIPPING 4.PROVIDE 24-HOUR AFTER SALE SERVICE

# Specification

| Product Name     | KOBELCO SK480LC |  |
|------------------|-----------------|--|
| Operation Weight | 49000KG         |  |
| Location         | Shanghai,China  |  |
| Engine           | Original        |  |
| Power            | 235kW           |  |
| Place of Origin  | Japan           |  |
| Length           | 11980mm         |  |
| Width            | 3650mm          |  |
| Height           | 3320mm          |  |