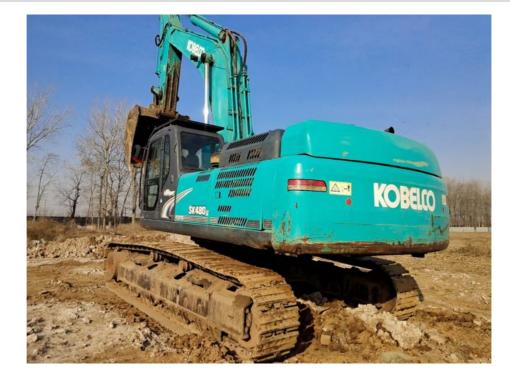

## Second Hand Mini Excavator KOBELCO SK480LC Kobelco Used Excavator Weight 49t

### **Product Specification**

| • Brand:                              | KOBELCO                   |  |
|---------------------------------------|---------------------------|--|
| Location:                             | Shanghai China            |  |
| Color:                                | Original                  |  |
| Weight:                               | 49 T                      |  |
| <ul> <li>Bucket Capacity:</li> </ul>  | 2.3 M <sup>3</sup>        |  |
| <ul> <li>Track Width:</li> </ul>      | 900 Mm                    |  |
| <ul> <li>Tear-out Force:</li> </ul>   | 256 KN                    |  |
| • Max. Reach Horizontal:              | 10.95 M                   |  |
| <ul> <li>Dredging Depth:</li> </ul>   | 7.8 M                     |  |
| <ul> <li>Engine Power:</li> </ul>     | 235 KW                    |  |
| Revolutions At Max Torqu              | ue:2000 Rpm               |  |
| <ul> <li>Transport Length:</li> </ul> | 11.98 M                   |  |
| <ul> <li>Transport Width:</li> </ul>  | 3.65 M                    |  |
| <ul> <li>Transport Height:</li> </ul> | 3.32 M                    |  |
| Highlight:                            | kobelco sk480lc, sk480lc, |  |

# Specification

| Product Name     | KOBELCO SK480LC |  |
|------------------|-----------------|--|
| Operation Weight | 49000KG         |  |
| Location         | Shanghai,China  |  |
| Engine           | Original        |  |
| Power            | 235kW           |  |
| Place of Origin  | Japan           |  |
| Length           | 11980mm         |  |
| Width            | 3650mm          |  |
| Height           | 3320mm          |  |