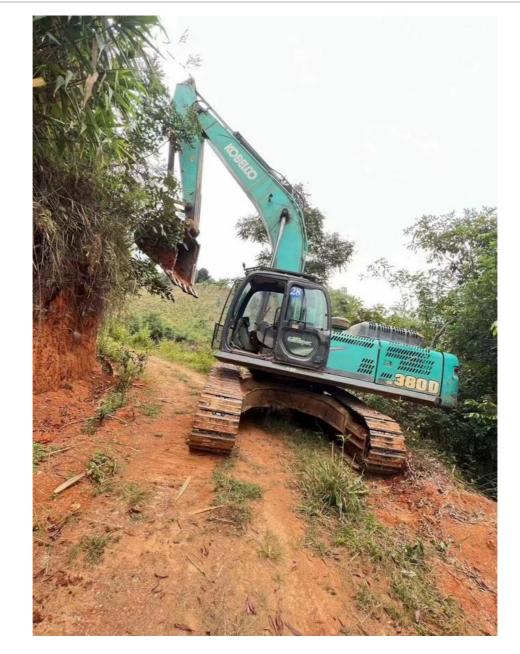

## 600mm Track KOBELCO SK380D Crawler Excavator Machine Used Weight 38.5t

#### Japan imported high quality KOBELCO SK380D crawler excavator machine used almost new 100%ready Japan imported used KOBELCO SK380D crawler excavator

1. WITH **25 YEARS MANUFACTURING** AND EXPORTING EXPERIENCE 2.ALL PRODUCTS **WARRANTY 12 MONTHS** WITH FREE PARTS 3.OFFER **BEST PRICE** AND **COST-EFFECTIVE SHIPPING** 4.PROVIDE **24-HOUR** AFTER SALE SERVICE