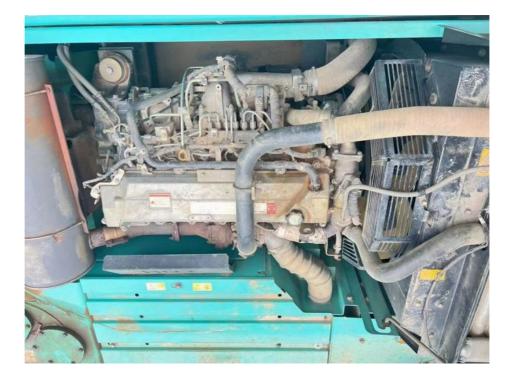

## **Product Specification**

| • Brand:                              | KOBELCO            |  |  |
|---------------------------------------|--------------------|--|--|
| Location:                             | Shanghai China     |  |  |
| Color: Original                       |                    |  |  |
| Weight:                               | 38.5 T             |  |  |
| <ul> <li>Bucket Capacity:</li> </ul>  | 1.9 M <sup>3</sup> |  |  |
| <ul> <li>Track Width:</li> </ul>      | 600mm              |  |  |
| • Tear-out Force:                     | 229 KN             |  |  |
| • Max. Reach Horizontal:              | 10.4 M             |  |  |
| <ul> <li>Dredging Depth:</li> </ul>   | 6.84 M             |  |  |
| • Engine Power: 197 KW                |                    |  |  |
| Revolutions At Max Torque             | e:2100 Rpm         |  |  |
| • Max. Torque:                        | 968 Nm             |  |  |
| <ul> <li>Transport Length:</li> </ul> | 11.38 M            |  |  |
| • Transport Width:                    | 3.19 M             |  |  |
| Transport Height:                     | 3.71 M             |  |  |
|                                       |                    |  |  |

# Specification

| Product Name     | KOBELCO SK380D |
|------------------|----------------|
| Operation Weight | 38500KG        |
| Location         | Shanghai,China |
| Engine           | Original       |
| Power            | 197kW          |
| Place of Origin  | Japan          |
| Length           | 11380mm        |
| Width            | 3190mm         |
| Height           | 3710mm         |