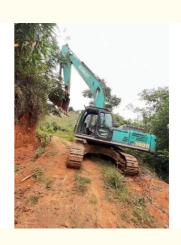

## 600mm Track KOBELCO SK380D Crawler Excavator Machine Used Weight 38.5t

#### Japan imported high quality KOBELCO SK380D crawler excavator machine used almost new 100%ready Japan imported used KOBELCO SK380D crawler excavator

1. WITH **25 YEARS MANUFACTURING** AND EXPORTING EXPERIENCE 2.ALL PRODUCTS **WARRANTY 12 MONTHS** WITH FREE PARTS 3.OFFER **BEST PRICE** AND **COST-EFFECTIVE SHIPPING** 4.PROVIDE **24-HOUR** AFTER SALE SERVICE

# Specification

| Product Name     | KOBELCO SK380D |
|------------------|----------------|
| Operation Weight | 38500KG        |
| Location         | Shanghai,China |
| Engine           | Original       |
| Power            | 197kW          |
| Place of Origin  | Japan          |
| Length           | 11380mm        |
| Width            | 3190mm         |
| Height           | 3710mm         |