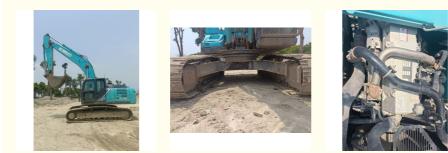

• Max. Reach Horizontal:                                | 10.98 M            |  |  |
| • Dredging Depth: 7.68 M                                |                    |  |  |
| • Engine Power: 138 KW                                  |                    |  |  |
| <ul> <li>Revolutions At Max Torque: 1600 Rpm</li> </ul> |                    |  |  |
| Displacement: 5.123 L                                   |                    |  |  |
| • Max. Torque: 660 Nm                                   |                    |  |  |
| • Transport Length: 10.22 M                             |                    |  |  |
| Transport Width:                                        | 3.19 M             |  |  |
|                                                         |                    |  |  |



## More Images



#### Japan imported high quality KOBELCO SK260LC crawler excavator machine used almost new 100%ready Japan imported used KOBELCO SK260LC crawler excavator

1. WITH **25 YEARS MANUFACTURING** AND EXPORTING EXPERIENCE 2.ALL PRODUCTS **WARRANTY 12 MONTHS** WITH FREE PARTS 3.OFFER **BEST PRICE** AND **COST-EFFECTIVE SHIPPING** 4.PROVIDE **24-HOUR** AFTER SALE SERVICE





# Specification

| KOBELCO SK260LC |
|-----------------|
| 26200KG         |
| Shanghai,China  |
| Original        |
| 131kW           |
| Japan           |
| 10220mm         |
| 3190mm          |
| 3090mm          |
|                 |

## Main Products

|             | Product                                                                                                                  |
|-------------|-----------------