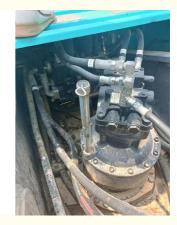

|  |  |
| • Max. Reach Horizontal:                                | 10.98 M            |  |  |
| • Dredging Depth: 7.68 M                                |                    |  |  |
| • Engine Power: 138 KW                                  |                    |  |  |
| <ul> <li>Revolutions At Max Torque: 1600 Rpm</li> </ul> |                    |  |  |
| Displacement: 5.123 L                                   |                    |  |  |
| • Max. Torque: 660 Nm                                   |                    |  |  |
| • Transport Length: 10.22 M                             |                    |  |  |
| Transport Width:                                        | 3.19 M             |  |  |
|                                                         |                    |  |  |



## More Images



#### Japan imported high quality KOBELCO SK260LC crawler excavator machine used almost new 100%ready Japan imported used KOBELCO SK260LC crawler excavator

1. WITH **25 YEARS MANUFACTURING** AND EXPORTING EXPERIENCE 2.ALL PRODUCTS **WARRANTY 12 MONTHS** WITH FREE PARTS 3.OFFER **BEST PRICE** AND **COST-EFFECTIVE SHIPPING** 4.PROVIDE **24-HOUR** AFTER SALE SERVICE





# Specification

| KOBELCO SK260LC |
|-----------------|
| 26200KG         |
| Shanghai,China  |
| Original        |
| 131kW           |
| Japan           |
| 10220mm         |
| 3190mm          |
| 3090mm          |
|                 |

## Main Products

|             | Product                                                                                                                  |
|-------------