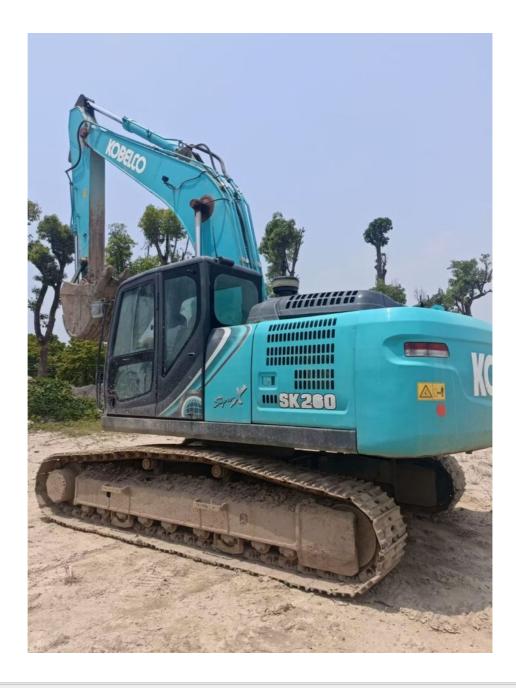

## Second Hand Diggers Kobelco Sk260lc 8 9 10 11 Japan Used Excavator Engine Power 138kW

### **Product Specification**

| • Brand:                                                | KOBELCO            |  |  |
|---------------------------------------------------------|--------------------|--|--|
| Location:                                               | Shanghai China     |  |  |
| Color:                                                  | Original           |  |  |
| Weight:                                                 | 26.2 T             |  |  |
| <ul> <li>Bucket Capacity:</li> </ul>                    | 1.1 M <sup>3</sup> |  |  |
| <ul> <li>Track Width:</li> </ul>                        | 600 Mm             |  |  |
| <ul> <li>Tear-out Force:</li> </ul>                     | 156 KN             |  |  |
| • Max. Reach Horizontal:                                | 10.98 M            |  |  |
| • Dredging Depth: 7.68 M                                |                    |  |  |
| • Engine Power: 138 KW                                  |                    |  |  |
| <ul> <li>Revolutions At Max Torque: 1600 Rpm</li> </ul> |                    |  |  |
| Displacement: 5.123 L                                   |                    |  |  |
| • Max. Torque: 660 Nm                                   |                    |  |  |
| • Transport Length: 10.22 M                             |                    |  |  |
| Transport Width:                                        | 3.19 M             |  |  |
|                                                         |                    |  |  |

#### Japan imported high quality KOBELCO SK260LC crawler excavator machine used almost new 100%ready Japan imported used KOBELCO SK260LC crawler excavator

1. WITH **25 YEARS MANUFACTURING** AND EXPORTING EXPERIENCE 2.ALL PRODUCTS **WARRANTY 12 MONTHS** WITH FREE PARTS 3.OFFER **BEST PRICE** AND **COST-EFFECTIVE SHIPPING** 4.PROVIDE **24-HOUR** AFTER SALE SERVICE

# Specification

| KOBELCO SK260LC |
|-----------------|
| 26200KG         |
| Shanghai,China  |
| Original        |
| 131kW           |
| Japan           |
| 10220mm         |
| 3190mm          |
| 3090mm          |
|                 |