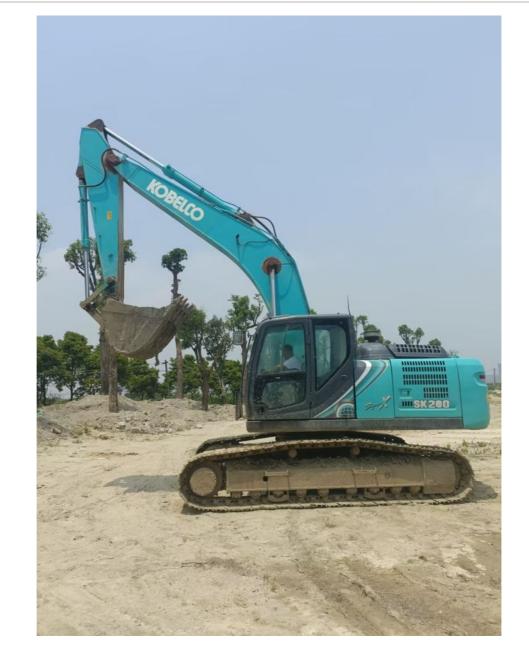

## Second Hand Diggers Kobelco Sk260lc 8 9 10 11 Japan Used Excavator Engine Power 138kW

### **Product Specification**

| • Brand:                                                | KOBELCO            |  |  |
|---------------------------------------------------------|--------------------|--|--|
| Location:                                               | Shanghai China     |  |  |
| Color:                                                  | Original           |  |  |
| Weight:                                                 | 26.2 T             |  |  |
| <ul> <li>Bucket Capacity:</li> </ul>                    | 1.1 M <sup>3</sup> |  |  |
| <ul> <li>Track Width:</li> </ul>                        | 600 Mm             |  |  |
| <ul> <li>Tear-out Force:</li> </ul>                     | 156 KN             |  |  |
| • Max. Reach Horizontal:                                | 10.98 M            |  |  |
| • Dredging Depth: 7.68 M                                |                    |  |  |
| • Engine Power: 138 KW                                  |                    |  |  |
| <ul> <li>Revolutions At Max Torque: 1600 Rpm</li> </ul> |                    |  |  |
| Displacement: 5.123 L                                   |                    |  |  |
| • Max. Torque: 660 Nm                                   |                    |  |  |
| • Transport Length: 10.22 M                             |                    |  |  |
| Transport Width:                                        | 3.19 M             |  |  |
|                                                         |                    |  |  |

#### Japan imported high quality KOBELCO SK260LC crawler excavator machine used almost new 100%ready Japan imported used KOBELCO SK260LC crawler excavator

1. WITH **25 YEARS MANUFACTURING** AND EXPORTING EXPERIENCE 2.ALL PRODUCTS **WARRANTY 12 MONTHS** WITH FREE PARTS 3.OFFER **BEST PRICE** AND **COST-EFFECTIVE SHIPPING** 4.PROVIDE **24-HOUR** AFTER SALE SERVICE