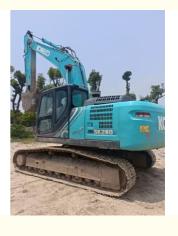

## More Images

#### Japan imported high quality KOBELCO SK260LC crawler excavator machine used almost new 100%ready Japan imported used KOBELCO SK260LC crawler excavator

1. WITH **25 YEARS MANUFACTURING** AND EXPORTING EXPERIENCE 2.ALL PRODUCTS **WARRANTY 12 MONTHS** WITH FREE PARTS 3.OFFER **BEST PRICE** AND **COST-EFFECTIVE SHIPPING** 4.PROVIDE **24-HOUR** AFTER SALE SERVICE