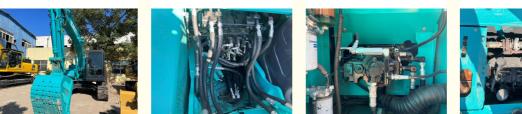

| 5.5 M                    |  |  |
| • Tear-out Force:                                       | 139 KN                   |  |  |
| <ul> <li>Engine Power:</li> </ul>                       | 74 KW                    |  |  |
| <ul> <li>Revolutions At Max Torque: 2100 Rpm</li> </ul> |                          |  |  |
| • Max. Torque:                                          | 359 Nm                   |  |  |
| <ul> <li>Displacement:</li> </ul>                       | 4.249 L                  |  |  |
| <ul> <li>Transport Length:</li> </ul>                   | Transport Length: 7.81 M |  |  |
| Transport Width:                                        | 2.69 M                   |  |  |
|                                                         |                          |  |  |



### More Images





#### Japan imported high quality KOBELCO SK140LC-8 crawler excavator machine used almost new 100%ready Japan imported used KOBELCO SK140LC-8 crawler excavator

1. WITH **25 YEARS MANUFACTURING** AND EXPORTING EXPERIENCE 2.ALL PRODUCTS **WARRANTY 12 MONTHS** WITH FREE PARTS 3.OFFER **BEST PRICE** AND **COST-EFFECTIVE SHIPPING** 4.PROVIDE **24-HOUR** AFTER SALE SERVICE



# Specification

| Product Name     | KOBELCO SK140LC-8 |
|------------------|-------------------|
| Troduct Name     |                   |
| Operation Weight | 13300 KG          |
|                  | 10000 110         |
| Location         | Shanghai,China    |
| Looation         | onangnai,onina    |
| Engine           | Original          |
| Lingine          | Onginai           |
|                  |