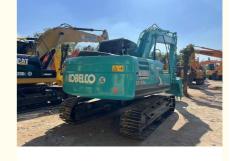

## Second Hand Excavator Kobelco Sk140lc 8 Crawler Excavator Crane Weight 13.3t

#### Japan imported high quality KOBELCO SK140LC-8 crawler excavator machine used almost new 100%ready Japan imported used KOBELCO SK140LC-8 crawler excavator

1. WITH **25 YEARS MANUFACTURING** AND EXPORTING EXPERIENCE 2.ALL PRODUCTS **WARRANTY 12 MONTHS** WITH FREE PARTS 3.OFFER **BEST PRICE** AND **COST-EFFECTIVE SHIPPING** 4.PROVIDE **24-HOUR** AFTER SALE SERVICE