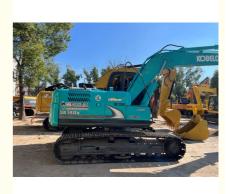

## Second Hand Excavator Kobelco Sk140lc 8 Crawler Excavator Crane Weight 13.3t

#### Japan imported high quality KOBELCO SK140LC-8 crawler excavator machine used almost new 100%ready Japan imported used KOBELCO SK140LC-8 crawler excavator

1. WITH **25 YEARS MANUFACTURING** AND EXPORTING EXPERIENCE 2.ALL PRODUCTS **WARRANTY 12 MONTHS** WITH FREE PARTS 3.OFFER **BEST PRICE** AND **COST-EFFECTIVE SHIPPING** 4.PROVIDE **24-HOUR** AFTER SALE SERVICE