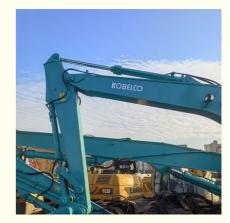

## 8.9m KOBELCO SK135SR Crawler Excavator Machine Second Hand Excavator

#### Japan imported high quality KOBELCO SK135SR crawler excavator machine used almost new 100%ready Japan imported used KOBELCO SK135SR crawler excavator

1. WITH **25 YEARS MANUFACTURING** AND EXPORTING EXPERIENCE 2.ALL PRODUCTS **WARRANTY 12 MONTHS** WITH FREE PARTS 3.OFFER **BEST PRICE** AND **COST-EFFECTIVE SHIPPING** 4.PROVIDE **24-HOUR** AFTER SALE SERVICE

# Specification

| Product Name     | KOBELCO SK135SR |
|------------------|-----------------|
| Operation Weight | 14200 KG        |
| Location         | Shanghai,China  |
| Engine           | Original        |
| Power            | 74kW            |
| Place of Origin  | Japan           |
| Length           | 7490mm          |
| Width            | 2490mm          |
| Height           | 2820mm          |