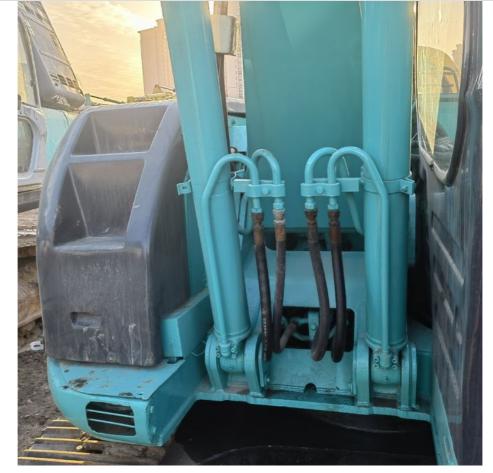

### **Product Specification**

| • Brand:                                                | KOBELCO             |  |  |
|---------------------------------------------------------|---------------------|--|--|
| Location:                                               | Shanghai China      |  |  |
| Color:                                                  | Original            |  |  |
| Weight:                                                 | 14.2 T              |  |  |
| <ul> <li>Bucket Capacity:</li> </ul>                    | 0.57 M <sup>3</sup> |  |  |
| Track Width:                                            | 500 Mm              |  |  |
| Max. Reach Horizontal:                                  | 8.9 M               |  |  |
| <ul> <li>Dredging Depth:</li> </ul>                     | 5.98 M              |  |  |
| • Tear-out Force:                                       | 90.1 KN             |  |  |
| Engine Power:                                           | 74 KW               |  |  |
| <ul> <li>Revolutions At Max Torque: 2000 Rpm</li> </ul> |                     |  |  |
| • Max. Torque:                                          | 375 Nm              |  |  |
| <ul> <li>Displacement:</li> </ul>                       | 4.249 L             |  |  |
| <ul> <li>Transport Length:</li> </ul>                   | 7.49 M              |  |  |
| Transport Width:                                        | 2.49 M              |  |  |
|                                                         |                     |  |  |

# Specification

| Product Name     | KOBELCO SK135SR |
|------------------|-----------------|
| Operation Weight | 14200 KG        |
| Location         | Shanghai,China  |
| Engine           | Original        |
| Power            | 74kW            |
| Place of Origin  | Japan           |
| Length           | 7490mm          |
| Width            | 2490mm          |
| Height           | 2820mm          |