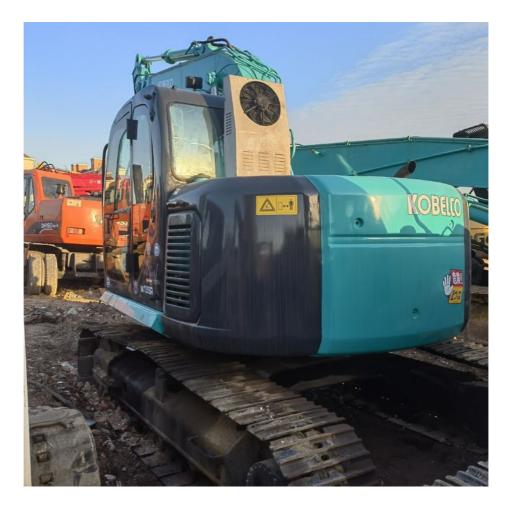

### **Product Specification**

| • Brand:                                                | KOBELCO             |  |  |
|---------------------------------------------------------|---------------------|--|--|
| Location:                                               | Shanghai China      |  |  |
| Color:                                                  | Original            |  |  |
| Weight:                                                 | 14.2 T              |  |  |
| <ul> <li>Bucket Capacity:</li> </ul>                    | 0.57 M <sup>3</sup> |  |  |
| Track Width:                                            | 500 Mm              |  |  |
| Max. Reach Horizontal:                                  | 8.9 M               |  |  |
| <ul> <li>Dredging Depth:</li> </ul>                     | 5.98 M              |  |  |
| • Tear-out Force:                                       | 90.1 KN             |  |  |
| Engine Power:                                           | 74 KW               |  |  |
| <ul> <li>Revolutions At Max Torque: 2000 Rpm</li> </ul> |                     |  |  |
| • Max. Torque:                                          | 375 Nm              |  |  |
| <ul> <li>Displacement:</li> </ul>                       | 4.249 L             |  |  |
| <ul> <li>Transport Length:</li> </ul>                   | 7.49 M              |  |  |
| Transport Width:                                        | 2.49 M              |  |  |
|                                                         |                     |  |  |

# Specification

| Product Name     | KOBELCO SK135SR |
|------------------|-----------------|
| Operation Weight | 14200 KG        |
| Location         | Shanghai,China  |
| Engine           | Original        |
| Power            | 74kW            |
| Place of Origin  | Japan           |
| Length           | 7490mm          |
| Width            | 2490mm          |
| Height           | 2820mm          |