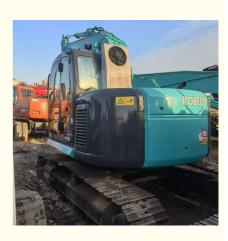

## 8.9m KOBELCO SK135SR Crawler Excavator Machine Second Hand Excavator

#### Japan imported high quality KOBELCO SK135SR crawler excavator machine used almost new 100%ready Japan imported used KOBELCO SK135SR crawler excavator

1. WITH **25 YEARS MANUFACTURING** AND EXPORTING EXPERIENCE 2.ALL PRODUCTS **WARRANTY 12 MONTHS** WITH FREE PARTS 3.OFFER **BEST PRICE** AND **COST-EFFECTIVE SHIPPING** 4.PROVIDE **24-HOUR** AFTER SALE SERVICE

# Specification

| Product Name     | KOBELCO SK135SR |
|------------------|-----------------|
| Operation Weight | 14200 KG        |
| Location         | Shanghai,China  |
| Engine           | Original        |
| Power            | 74kW            |
| Place of Origin  | Japan           |
| Length           | 7490mm          |
| Width            | 2490mm          |
| Height           | 2820mm          |