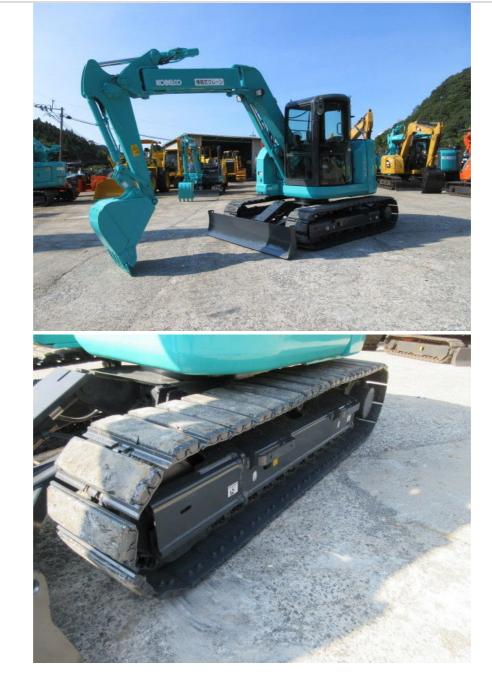

## KOBELCO SK80 Excavator Machine Used Weight 8.4t

### **Product Specification**

| • Brand:                              | KOBELCO                 |  |
|---------------------------------------|-------------------------|--|
| <ul> <li>Location:</li> </ul>         | Shanghai China          |  |
| Color:                                | Original                |  |
| Weight:                               | 8.4 T                   |  |
| Bucket Capacity: 0.28 M <sup>3</sup>  |                         |  |
| <ul> <li>Track Width:</li> </ul>      | 450 Mm                  |  |
| Max. Reach Horizontal:                | 6.3 M                   |  |
| <ul> <li>Dredging Depth:</li> </ul>   | 4.16 M                  |  |
| • Tear-out Force:                     | 52.7 KN                 |  |
| <ul> <li>Engine Power:</li> </ul>     | 27 KW                   |  |
| Revolutions At Max Tor                | rque:1800 Rpm           |  |
| <ul> <li>Transport Length:</li> </ul> | 6.14 M                  |  |
| <ul> <li>Transport Width:</li> </ul>  | 2.32 M                  |  |
| <ul> <li>Transport Height:</li> </ul> | 2.74 M                  |  |
| <ul> <li>Highlight:</li> </ul>        | kobelco sk80, kobelco s |  |

# Specification

| Product Name     | KOBELCO SK80   |  |
|------------------|----------------|--|
| Operation Weight | 8400 KG        |  |
| Location         | Shanghai,China |  |
| Engine           | Original       |  |
| Power            | 27kW           |  |
| Place of Origin  | Japan          |  |
|                  |                |  |

| Length | 6140mm |
|--------|--------|
| Width  | 2320mm |
| Height | 2740mm |