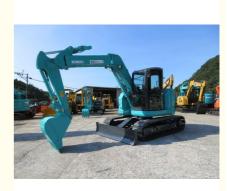

## KOBELCO SK80 Excavator Machine Used Weight 8.4t

### **Product Specification**

| • Brand:                              | KOBELCO                 |  |
|---------------------------------------|-------------------------|--|
| <ul> <li>Location:</li> </ul>         | Shanghai China          |  |
| Color:                                | Original                |  |
| Weight:                               | 8.4 T                   |  |
| Bucket Capacity: 0.28 M <sup>3</sup>  |                         |  |
| <ul> <li>Track Width:</li> </ul>      | 450 Mm                  |  |
| Max. Reach Horizontal:                | 6.3 M                   |  |
| <ul> <li>Dredging Depth:</li> </ul>   | 4.16 M                  |  |
| • Tear-out Force:                     | 52.7 KN                 |  |
| <ul> <li>Engine Power:</li> </ul>     | 27 KW                   |  |
| Revolutions At Max Tor                | rque:1800 Rpm           |  |
| <ul> <li>Transport Length:</li> </ul> | 6.14 M                  |  |
| <ul> <li>Transport Width:</li> </ul>  | 2.32 M                  |  |
| <ul> <li>Transport Height:</li> </ul> | 2.74 M                  |  |
| <ul> <li>Highlight:</li> </ul>        | kobelco sk80, kobelco s |  |

# Specification

| Product Name     | KOBELCO SK80   |  |
|------------------|----------------|--|
| Operation Weight | 8400 KG        |  |
| Location         | Shanghai,China |  |
| Engine           | Original       |  |
| Power            | 27kW           |  |
| Place of Origin  | Japan          |  |
|                  |                |  |