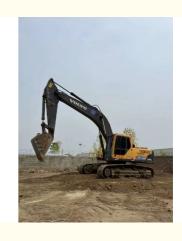

## Ec290blc Volvo Excavator Crawler Machine Used Track 600mm

### More Images

Sweden imported high quality Volvo EC290BLC crawler excavator machine used almost new 100%ready Sweden imported used Volvo EC290BLC crawler excavator

1. WITH **25 YEARS MANUFACTURING** AND EXPORTING EXPERIENCE 2.ALL PRODUCTS **WARRANTY 12 MONTHS** WITH FREE PARTS 3.OFFER **BEST PRICE** AND **COST-EFFECTIVE SHIPPING** 4.PROVIDE **24-HOUR** AFTER SALE SERVICE

# Specification

| Product Name     | Volvo EC290BLC |
|------------------|----------------|
| Operation Weight | 28600 KG       |
| Location         | Shanghai,China |
| Engine           | Original       |
| Power            | 143kW          |
| Place of Origin  | Sweden         |
| Length           | 10480mm        |
| Width            | 3190mm         |
| Height           | 3030mm         |