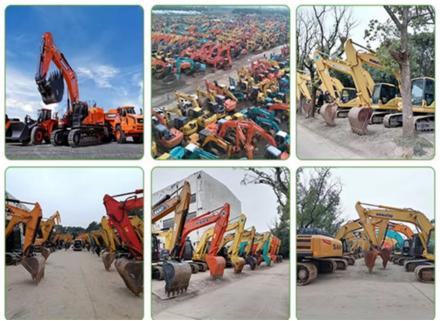

# Main Products

|                   |                 | Product                                                                                                                                  |
|-------------------|-----------------|------------------------------------------------------------------------------------------------------------------------------------------|
|                   | Туре            | Model                                                                                                                                    |
| Used<br>Excavator | Komat<br>su     | PC01 PC10MR PC35MR PC55MR PC130-7<br>PC200-6.PC200-7 PC200-8 PC210LC-7.PC220-6<br>PC220-8 PC300P PC350-7 PC400-7.PC400-8                 |
|                   | Caterpi<br>Ilar | 303.5E 308D 320B 320BL 320C 320D 325B 325D<br>330B 330BL 312D 329D 329EL336EL 349E                                                       |
|                   | Hitachi         | ZX55UR ZX60 ZX70-3 ZX75 ZX120 ZX130 ZX200<br>ZX210 ZX350-3 ZX350-5G EX60-5 EX120-5<br>EX100-3 EX200-1 EX200-2 EX200-3 EX200-5<br>EX220-5 |
|                   | Doosa<br>n      | DH55-7 DH60-7 210W-7 220LC-7 300LC-7 DX55<br>DX55-9C DX60 DX140LC DX225 DX300-9C                                                         |
| Used<br>Bulldozer | Caterpi<br>Ilar | D3G D3C D4C D4H D4K D5K D6H D6M D6R D7R<br>D8R D8N D8H D9N D9L                                                                           |
|                   | Komat<br>su     | D65EX D85A D115A-2 D155A-5D275 D375 D475                                                                                                 |
|                   | Shantui         | SD13 SD16L SD16T SD22 SD32                                                                                                               |
| Used Wheel        | Caterpi<br>Ilar | 936E 938G 950H 950GC966C 966D 966H 980F<br>980G 980H 988G 988H                                                                           |
|                   |                 |                                                                                                                                          |

|                                                                                  |                 | WA320-5 WA380-5 WA380-6 WA470 WA500<br>WA600 |
|----------------------------------------------------------------------------------|-----------------|----------------------------------------------|
| Backhole<br>Ioader                                                               | JCB             | 3CX 4CX                                      |
| Used<br>Grader                                                                   | Caterpi<br>Ilar | 12G 14G 14H 16G120K 140K 140H                |
| Dump trucks                                                                      | HOWO            | 6x4(336) 6x4(375) 8x4(375)                   |
| Concret pump, Forklift, Compactor, Spare parts, Suction Sewage Truck,<br>Tractor |                 |                                              |

# **Company Information**

We have been engaged in the second-hand construction machinery sales industry for more than 25 years.

Our main business is construction machinery, such as crawler excavator,

wheelexcavator, bulldozer, loader, grader, forklift, dump truck, transport truck, truck mixerconcrete pump, backhoe loader, truck crane, etc.