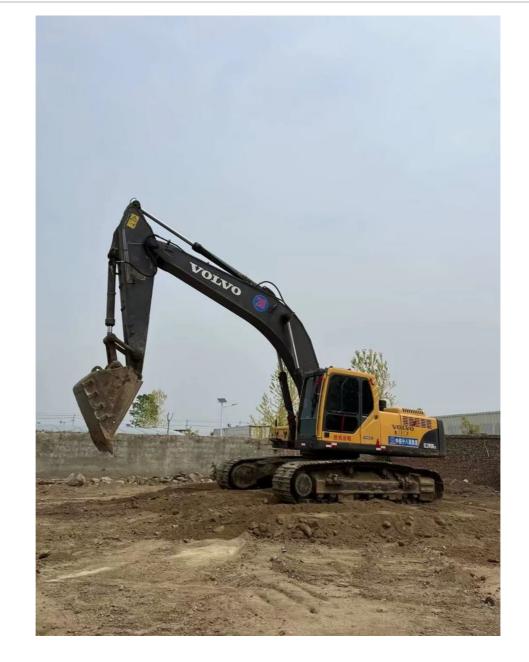

### More Images

Sweden imported high quality Volvo EC290BLC crawler excavator machine used almost new 100%ready Sweden imported used Volvo EC290BLC crawler excavator

1. WITH **25 YEARS MANUFACTURING** AND EXPORTING EXPERIENCE 2.ALL PRODUCTS **WARRANTY 12 MONTHS** WITH FREE PARTS 3.OFFER **BEST PRICE** AND **COST-EFFECTIVE SHIPPING** 4.PROVIDE **24-HOUR** AFTER SALE SERVICE

# Specification

| Product Name     | Volvo EC290BLC |
|------------------|----------------|
| Operation Weight | 28600 KG       |
| Location         | Shanghai,China |
| Engine           | Original       |
| Power            | 143kW          |
| Place of Origin  | Sweden         |
| Length           | 10480mm        |
| Width            | 3190mm         |
| Height           | 3030mm         |