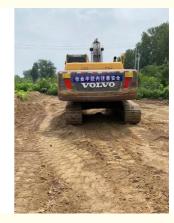

# Volvo EC210B Crawler Used Excavator Equipment 107kW

### **Product Specification**

| • Brand:                              | Volvo               |  |  |
|---------------------------------------|---------------------|--|--|
| Location:                             | Shanghai China      |  |  |
| Color:                                | Original            |  |  |
| • Weight: 20.84 T                     |                     |  |  |
| <ul> <li>Bucket Capacity:</li> </ul>  | 0.92 M <sup>3</sup> |  |  |
| <ul> <li>Track Width:</li> </ul>      | 600 Mm              |  |  |
| Max. Reach Horizontal:                | 9.51 M              |  |  |
| <ul> <li>Dredging Depth:</li> </ul>   | 6.33 M              |  |  |
| • Tear-out Force:                     | 122.6 KN            |  |  |
| • Engine Power: 107 KW                |                     |  |  |
| • Displacement: 5.7 L                 |                     |  |  |
| Revolutions At Max Torqu              | e:1900 Rpm          |  |  |
| <ul> <li>Transport Length:</li> </ul> | 9.75 M              |  |  |
| <ul> <li>Transport Width:</li> </ul>  | 2.99 M              |  |  |
| Transport Height:                     | 2.93 M              |  |  |
|                                       |                     |  |  |

#### Sweden imported high quality Volvo EC210B crawler excavator machine used almost new 100%ready Sweden imported used Volvo EC210B crawler excavator

1. WITH **25 YEARS MANUFACTURING** AND EXPORTING EXPERIENCE 2.ALL PRODUCTS **WARRANTY 12 MONTHS** WITH FREE PARTS 3.OFFER **BEST PRICE** AND **COST-EFFECTIVE SHIPPING** 4.PROVIDE **24-HOUR** AFTER SALE SERVICE