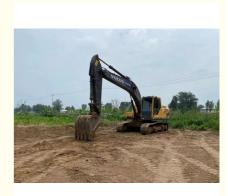

# Volvo EC210B Crawler Used Excavator Equipment 107kW

### **Product Specification**

| • Brand:                              | Volvo               |  |  |
|---------------------------------------|---------------------|--|--|
| Location:                             | Shanghai China      |  |  |
| Color:                                | Original            |  |  |
| • Weight: 20.84 T                     |                     |  |  |
| <ul> <li>Bucket Capacity:</li> </ul>  | 0.92 M <sup>3</sup> |  |  |
| <ul> <li>Track Width:</li> </ul>      | 600 Mm              |  |  |
| Max. Reach Horizontal:                | 9.51 M              |  |  |
| <ul> <li>Dredging Depth:</li> </ul>   | 6.33 M              |  |  |
| • Tear-out Force:                     | 122.6 KN            |  |  |
| • Engine Power: 107 KW                |                     |  |  |
| • Displacement: 5.7 L                 |                     |  |  |
| Revolutions At Max Torqu              | e:1900 Rpm          |  |  |
| <ul> <li>Transport Length:</li> </ul> | 9.75 M              |  |  |
| <ul> <li>Transport Width:</li> </ul>  | 2.99 M              |  |  |
| Transport Height:                     | 2.93 M              |  |  |
|                                       |                     |  |  |

#### Sweden imported high quality Volvo EC210B crawler excavator machine used almost new 100%ready Sweden imported used Volvo EC210B crawler excavator

1. WITH **25 YEARS MANUFACTURING** AND EXPORTING EXPERIENCE 2.ALL PRODUCTS **WARRANTY 12 MONTHS** WITH FREE PARTS 3.OFFER **BEST PRICE** AND **COST-EFFECTIVE SHIPPING** 4.PROVIDE **24-HOUR** AFTER SALE SERVICE