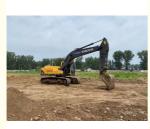

# Volvo EC210B Crawler Used Excavator Equipment 107kW

### **Product Specification**

| • Brand:                              | Volvo               |  |  |
|---------------------------------------|---------------------|--|--|
| Location:                             | Shanghai China      |  |  |
| Color:                                | Original            |  |  |
| • Weight: 20.84 T                     |                     |  |  |
| <ul> <li>Bucket Capacity:</li> </ul>  | 0.92 M <sup>3</sup> |  |  |
| <ul> <li>Track Width:</li> </ul>      | 600 Mm              |  |  |
| Max. Reach Horizontal:                | 9.51 M              |  |  |
| <ul> <li>Dredging Depth:</li> </ul>   | 6.33 M              |  |  |
| • Tear-out Force:                     | 122.6 KN            |  |  |
| • Engine Power: 107 KW                |                     |  |  |
| • Displacement: 5.7 L                 |                     |  |  |
| Revolutions At Max Torqu              | e:1900 Rpm          |  |  |
| <ul> <li>Transport Length:</li> </ul> | 9.75 M              |  |  |
| <ul> <li>Transport Width:</li> </ul>  | 2.99 M              |  |  |
| Transport Height:                     | 2.93 M              |  |  |
|                                       |                     |  |  |

#### Sweden imported high quality Volvo EC210B crawler excavator machine used almost new 100%ready Sweden imported used Volvo EC210B crawler excavator

1. WITH **25 YEARS MANUFACTURING** AND EXPORTING EXPERIENCE 2.ALL PRODUCTS **WARRANTY 12 MONTHS** WITH FREE PARTS 3.OFFER **BEST PRICE** AND **COST-EFFECTIVE SHIPPING** 4.PROVIDE **24-HOUR** AFTER SALE SERVICE