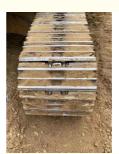

### **Product Specification**

| • Brand:                              | Volvo               |  |  |
|---------------------------------------|---------------------|--|--|
| Location:                             | Shanghai China      |  |  |
| Color:                                | Original            |  |  |
| • Weight: 20.84 T                     |                     |  |  |
| <ul> <li>Bucket Capacity:</li> </ul>  | 0.92 M <sup>3</sup> |  |  |
| <ul> <li>Track Width:</li> </ul>      | 600 Mm              |  |  |
| Max. Reach Horizontal:                | 9.51 M              |  |  |
| <ul> <li>Dredging Depth:</li> </ul>   | 6.33 M              |  |  |
| • Tear-out Force:                     | 122.6 KN            |  |  |
| • Engine Power: 107 KW                |                     |  |  |
| • Displacement: 5.7 L                 |                     |  |  |
| Revolutions At Max Torqu              | e:1900 Rpm          |  |  |
| <ul> <li>Transport Length:</li> </ul> | 9.75 M              |  |  |
| <ul> <li>Transport Width:</li> </ul>  | 2.99 M              |  |  |
| Transport Height:                     | 2.93 M              |  |  |
|                                       |                     |  |  |

# Specification

| Product Name     | Volvo EC210B   |  |
|------------------|----------------|--|
| Operation Weight | 20840 KG       |  |
| Location         | Shanghai,China |  |
| Engine           | Original       |  |
|                  |                |  |

| Power           | 107kW  |
|-----------------|--------|
| Place of Origin | Sweden |
| Length          | 9750mm |
| Width           | 2990mm |
| Height          | 2930mm |