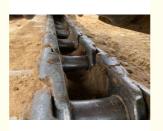

### **Product Specification**

| • Brand:                              | Volvo               |  |  |
|---------------------------------------|---------------------|--|--|
| Location:                             | Shanghai China      |  |  |
| Color:                                | Original            |  |  |
| • Weight: 20.84 T                     |                     |  |  |
| <ul> <li>Bucket Capacity:</li> </ul>  | 0.92 M <sup>3</sup> |  |  |
| <ul> <li>Track Width:</li> </ul>      | 600 Mm              |  |  |
| Max. Reach Horizontal:                | 9.51 M              |  |  |
| <ul> <li>Dredging Depth:</li> </ul>   | 6.33 M              |  |  |
| • Tear-out Force:                     | 122.6 KN            |  |  |
| • Engine Power: 107 KW                |                     |  |  |
| • Displacement: 5.7 L                 |                     |  |  |
| Revolutions At Max Torqu              | e:1900 Rpm          |  |  |
| <ul> <li>Transport Length:</li> </ul> | 9.75 M              |  |  |
| <ul> <li>Transport Width:</li> </ul>  | 2.99 M              |  |  |
| Transport Height:                     | 2.93 M              |  |  |
|                                       |                     |  |  |

# Specification

| Product Name     | Volvo EC210B   |  |
|------------------|----------------|--|
| Operation Weight | 20840 KG       |  |
| Location         | Shanghai,China |  |
| Engine           | Original       |  |
|                  |                |  |

| Power           | 107kW  |
|-----------------|--------|
| Place of Origin | Sweden |
| Length          | 9750mm |
| Width           | 2990mm |
| Height          | 2930mm |