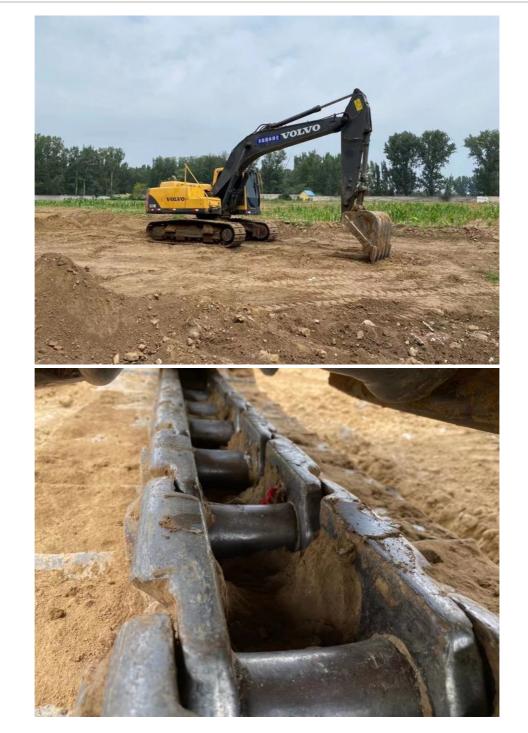

#### Sweden imported high quality Volvo EC210B crawler excavator machine used almost new 100%ready Sweden imported used Volvo EC210B crawler excavator

1. WITH **25 YEARS MANUFACTURING** AND EXPORTING EXPERIENCE 2.ALL PRODUCTS **WARRANTY 12 MONTHS** WITH FREE PARTS 3.OFFER **BEST PRICE** AND **COST-EFFECTIVE SHIPPING** 4.PROVIDE **24-HOUR** AFTER SALE SERVICE

### **Product Specification**

| • Brand:                              | Volvo               |  |  |
|---------------------------------------|---------------------|--|--|
| Location:                             | Shanghai China      |  |  |
| Color:                                | Original            |  |  |
| • Weight: 20.84 T                     |                     |  |  |
| <ul> <li>Bucket Capacity:</li> </ul>  | 0.92 M <sup>3</sup> |  |  |
| <ul> <li>Track Width:</li> </ul>      | 600 Mm              |  |  |
| Max. Reach Horizontal:                | 9.51 M              |  |  |
| <ul> <li>Dredging Depth:</li> </ul>   | 6.33 M              |  |  |
| • Tear-out Force:                     | 122.6 KN            |  |  |
| • Engine Power: 107 KW                |                     |  |  |
| • Displacement: 5.7 L                 |                     |  |  |
| Revolutions At Max Torqu              | e:1900 Rpm          |  |  |
| <ul> <li>Transport Length:</li> </ul> | 9.75 M              |  |  |
| <ul> <li>Transport Width:</li> </ul>  | 2.99 M              |  |  |
| Transport Height:                     | 2.93 M              |  |  |
|                                       |                     |  |  |

# Specification

| Product Name     | Volvo EC210B   |  |
|------------------|----------------|--|
| Operation Weight | 20840 KG       |  |
| Location         | Shanghai,China |  |
| Engine           | Original       |  |
|                  |                |  |

| Power           | 107kW  |
|-----------------|--------|
| Place of Origin | Sweden |
| Length          | 9750mm |
| Width           | 2990mm |
| Height          | 2930mm |