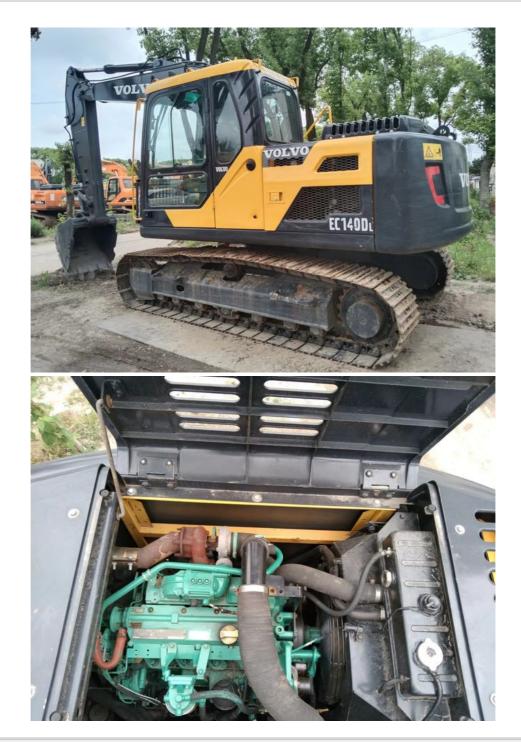

## Sweden Imported High Quality Volvo EC140DL Crawler Excavator Machine Used Almost New 100% Ready

#### Sweden imported used Volvo EC140DL crawler excavator

1. WITH 25 YEARS MANUFACTURING AND EXPORTING EXPERIENCE 2.ALL PRODUCTS WARRANTY 12 MONTHS WITH FREE PARTS 3.OFFER BEST PRICE AND COST-EFFECTIVE SHIPPING 4.PROVIDE 24-HOUR AFTER SALE SERVICE

## **Specification**

| Product Name     | Volvo EC140DL  |
|------------------|----------------|
| Operation Weight | 14700 KG       |
| Location         | Shanghai,China |
| Engine           | Original       |
| Power            | 84kW           |
|                  |                |