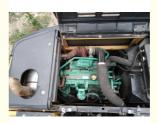

#### More Images

## **Specification**

| Product Name     | Volvo EC140DL  |
|------------------|----------------|
| Operation Weight | 14700 KG       |
| Location         | Shanghai,China |
| Engine           | Original       |
| Power            | 84kW           |
|                  |                |