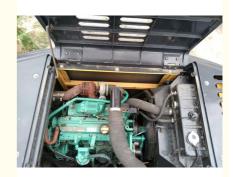

## **Specification**

| Product Name     | Volvo EC140DL  |
|------------------|----------------|
| Operation Weight | 14700 KG       |
| Location         | Shanghai,China |
| Engine           | Original       |
| Power            | 84kW           |
|                  |                |