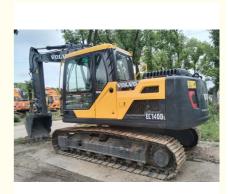

## Sweden Imported High Quality Volvo EC140DL Crawler Excavator Machine Used Almost New 100% Ready

#### Sweden imported used Volvo EC140DL crawler excavator

1. WITH 25 YEARS MANUFACTURING AND EXPORTING EXPERIENCE 2.ALL PRODUCTS WARRANTY 12 MONTHS WITH FREE PARTS 3.OFFER BEST PRICE AND COST-EFFECTIVE SHIPPING 4.PROVIDE 24-HOUR AFTER SALE SERVICE

## **Specification**

| Product Name     | Volvo EC140DL  |
|------------------|----------------|
| Operation Weight | 14700 KG       |
| Location         | Shanghai,China |
| Engine           | Original       |
| Power            | 84kW           |
|                  |                |